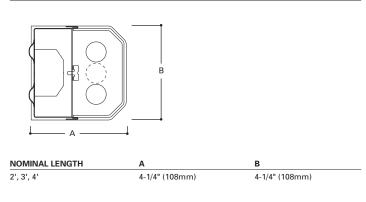

smooth opal white acrylic refractor
- 180° uniform light distribution
- Decorative opaque injection molded white end caps
- · Easy wiring access
- Vertical wall or horizontal ceiling mounting application
- Grounded convenience outlet and switching available, see Options page
- UL/CUL Listed. Suitable for damp locations.

#### DESCRIPTION

The BC Series is an energy efficient luminaire designed for versatility in application and performance. The BC Series features an opal white acrylic refractor that produces a 180° uniform light distribution pattern. The versatile BC Series combines quality and economy in a multi-purpose wall bracket. The luminaire is perfect for illuminating corridors, stairwells, lavatories, dressing rooms, patient rooms, utility/task and area lighting.

## DIMENSIONS



### ORDERING INFORMATION

#### SAMPLE NUMBER: BC-232-120V-EB81-U



NOTES: <sup>(1)</sup>Products also available in non-US voltages and frequencies for international markets. <sup>(2)</sup>Not available when specifying emergencies, voltage must be specific. <sup>(3)</sup>Non available for 2' version.

For complete product data, reference the Fluorescent Specification binder. Specifications & dimensions subject to change without notice. Consult your Cooper Lighting Representative for availability and ordering information.