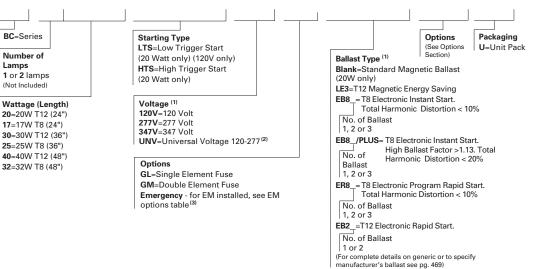

### ORDERING INFORMATION

#### SAMPLE NUMBER: BC-232-120V-EB81-U

NOTES: <sup>(1)</sup>Products also available in non-US voltages and frequencies for international markets. <sup>(2)</sup>Not available when specifying emergencies, voltage must be specific. <sup>(3)</sup>Non available for 2' version.