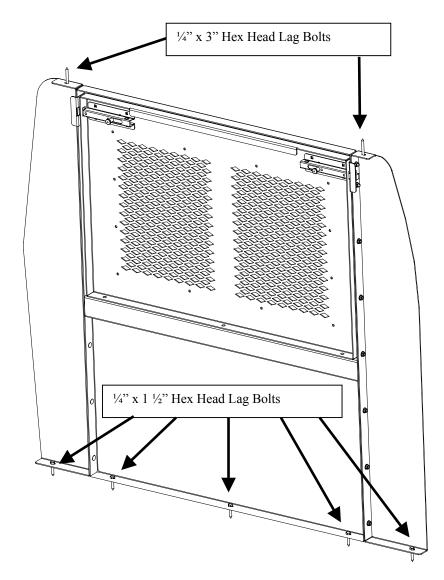

#### HARDWARE:

| <b>QTY</b> | <u>DESCRIPTION</u>                                                                 | PART #   |
|------------|------------------------------------------------------------------------------------|----------|
| 5          | <sup>1</sup> / <sub>4</sub> " x 1 <sup>1</sup> / <sub>2</sub> " Hex Head Lag bolts | GSM33062 |
| 2          | <sup>1</sup> / <sub>4</sub> " x 3" Hex Head Lag bolts                              | GSM33094 |

#### **INSTALLATION:**

- Place and position partition with spring clips facing towards rear of vehicle.
- Bottom frame of partition will be approximately 8 ½" from edge of door Frame.
- Partition will contour trim just inside rear doors of vehicle.
- Drill 3/16" pilot holes into floor of vehicle.
- Loosely bolt partition to vehicle using ½" x 1 ½" Hex head lag bolts.
- Pre-drill top mounting holes with 3/16" bit. Attach to vehicle using 1/4" x 3" Hex head lag bolts.
- Tighten all loose hardware
- Install seat back to its original position.