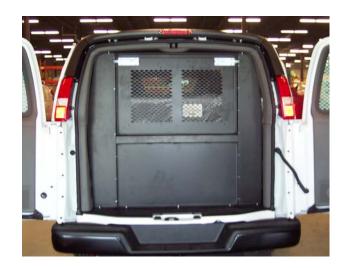

## REAR PARTITION W/FILLER PANEL MOUNTING KIT 1997-2008 CHEVROLET PASSENGER VANS

#### **INSTALLATION:**

- Place and position partition with spring clips facing towards rear of vehicle.
- Bottom frame of partition will be approximately 8 ½" from edge of door Frame.
- Partition will contour trim just inside rear doors of vehicle.
- Drill 3/16" pilot holes into floor of vehicle.
- Loosely bolt partition to vehicle using ½" x 1 ½" Hex head lag bolts.
- Pre-drill top mounting holes with 3/16" bit. Attach to vehicle using 1/4" x 3" Hex head lag bolts.
- Tighten all loose hardware
- Install seat back to its original position.