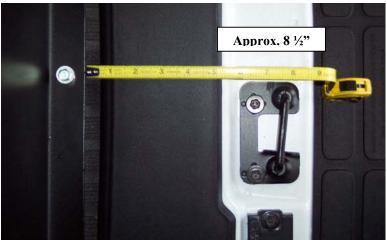

#### **INSTALLATION:**

- Place and position partition with spring clips facing towards rear of vehicle.
- Bottom frame of partition will be approximately 8 ½" from edge of door Frame.
- Partition will contour trim just inside rear doors of vehicle.
- Drill 3/16" pilot holes into floor of vehicle.
- Loosely bolt partition to vehicle using ½" x 1 ½" Hex head lag bolts.
- Pre-drill top mounting holes with 3/16" bit. Attach to vehicle using 1/4" x 3" Hex head lag bolts.
- Tighten all loose hardware
- Install seat back to its original position.

Bottom of Rear Partition Frame & Rear Door Frame.

Consolidator® • Kwik-Raze® • Collins Dynamics® • Kwik-Kit™ PrisonerTransports • K-9Transports
75 Jacksonville Rd • P.O. Box 2099 • Warminster, PA 18974 • 800.524.9900 / 215.957.0720(P) • 215.957.0729 (F)