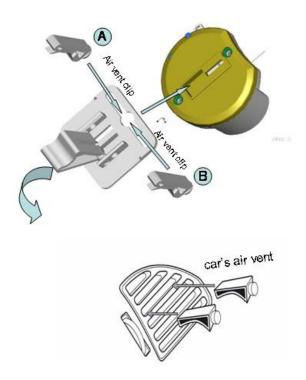

## How to Assemble the Phone Holder

- 1. Before installing the holder, visually check to make sure whether the car's air vents are compatible with the clips.
- 2. Attach part A and B by pushing each piece through the circle in the middle & sliding across as shown.
- 3. Attach vent mount to phone holder by putting the back of the vent mount into the phone holder and sliding upwards.

To use in your car, push the air vent clips into your car's air vent.

Insert your phone into the phone holder by opening the clamp (press the button on the side) and adjusting it until your phone is firmly secured.