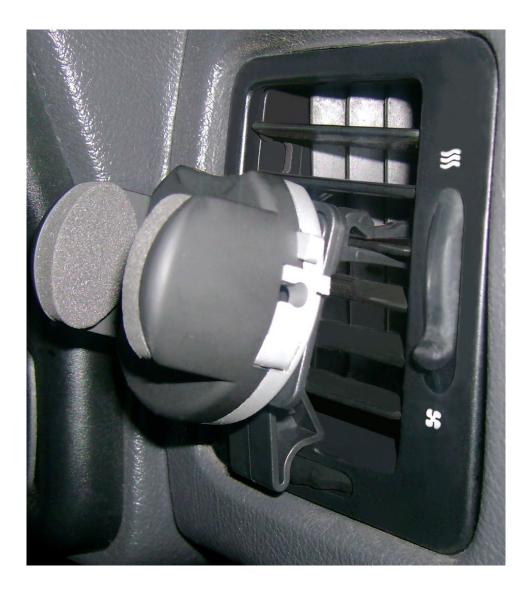

To use in your car, push the air vent clips into your car's air vent.

Insert your phone into the phone holder by opening the clamp (press the button on the side) and adjusting it until your phone is firmly secured.