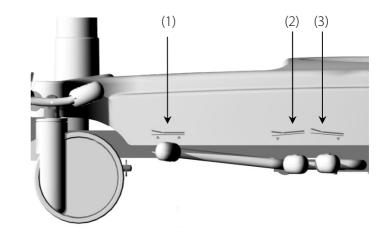

## height adjustment

LIFTING

To lift the table, press the foot lever (1) on the left or right side of the table.

#### LOWERING

To lower the table, press on both foot levers at the same time (2 and 3).

TRENDELENBURG AND ANTI-TRANDELENBURG POSITION

To lower the head section, press foot lever (2). To lower the foot section, press the foot lever (3).