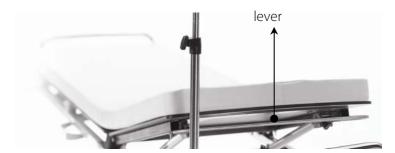

#### head section adjustment

Press the lever, move the head section into desired position and release the lever.