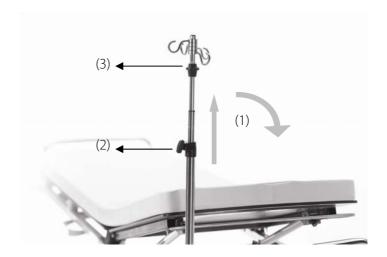

#### • Infusion stand (SIF-STR)

Infusion stand is attached and hidden on the head section. Before use, set the infusion stand into upright position where it gets stuck. After use, pull it lightly up and put it into horizontal position (1). Height is adjusted by means of a screw (2) or a patent for one hand height adjustment (3).