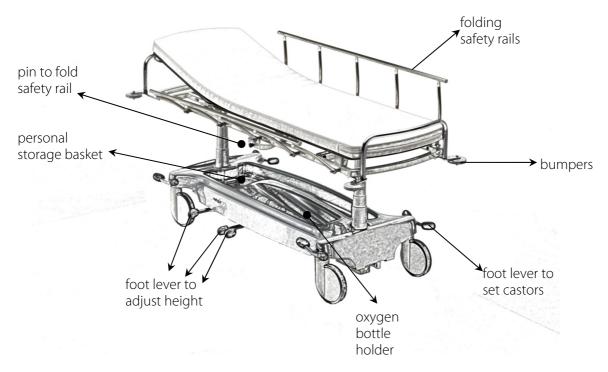

## **STRETCHER S**

#### • safety rails

To place the rail into upright position, simply lift it. In the upper position safety pin gets stuck and prevents the rail from folding. To fold the rail, hold it and remove the pin then push the rail down.

#### • Castors with central locking system:

All four castors are blocked, restrained in direction or freed by pressing the foot lever at any of the four castors. Blocked castors do not turn.

Castors restrained in direction do not rotate around their axes. This function makes Stretcher S easy to manage. Freed castors can rotate in all directions.

# • Oxygen bottle holder

Place the oxygen bottle and tighten it with an added band.