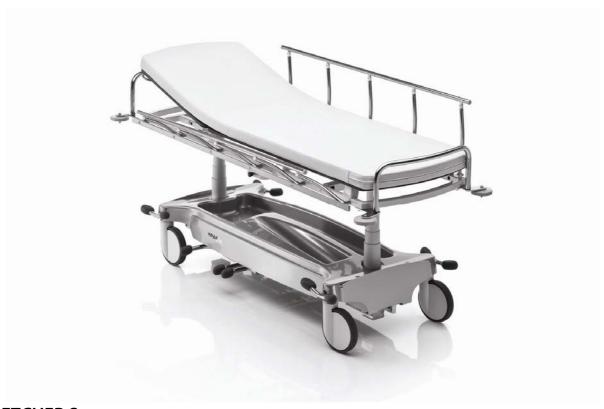

Brezovce 7 1236 Trzin Slovenia www.novak-m.si e-mail: info@novak-m.si

MON'K

T: +386 1 5620117 F: +386 1 5620118

# TECHNICAL DESCRIPTION, USER MANUAL AND MAINTENANCE



## STRETCHER S

Thank you for your trust. You have chosen a good product!

## **CONTENT**

| 1. Safety and maintenance    | 2 |
|------------------------------|---|
| 2. Short overview            | 3 |
| 3. Technical description     | 3 |
| 4. User manual               | 4 |
| 5. Optional accessories      | 5 |
| 6. Declaration of conformity | 6 |
| 7. Guarantee certificate     | 6 |

## 1. SAFETY AND MAINTENANCE

#### Before the first use

- Remove the wrapping foil from the table. Do not use any sharp objects not to damage the upholstery
- Cut safety bands, which disable height adjustment during transport, at table base

#### Safe use

- Trolley castors coated in rubber are not intended for transport outdoors.
- Do not place hands or feet between the moving parts of the table!
- Do not