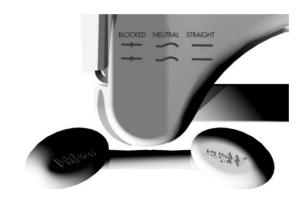

#### • Castors with central locking system:

All four castors are blocked, restrained in direction or freed by pressing the foot lever at any of the four castors. Blocked castors do not turn.

Castors restrained in direction do not rotate around their axes. This function makes Stretcher S easy to manage. Freed castors can rotate in all directions.