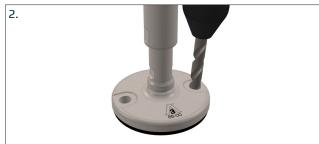

## **FLOOR FIXING FOR SOLID FEET**

In order for the legs build-in machine feet to be drainable, all surfaces are designed with an angle of minimum 3 degrees relative to the bottom of the foot.

- 1. Hold the drill in an angel to the floor, so that it fits in the direction of the hole in the machine foot.
- 1. 3 degree angle
- 2. Drill the hole, Ø12, through the fixation hole in the machine foot, down into the floor.