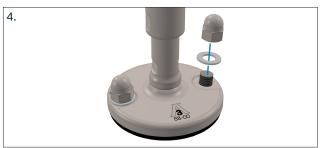

- 4. Use prescribed sealing washer and fasten with dome cap nut.
  - Max. torque: 10-12 Nm.