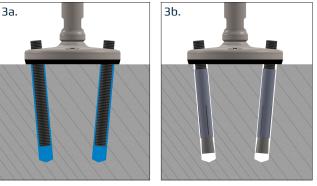

- 3a. When a glue anchor is being used, make sure to use the manufacturer's instructions before inserting the anchor. Let the glue dry according to product information.
- 3b. When an expanding anchor is used, make sure to use the manufacturer's instructions.