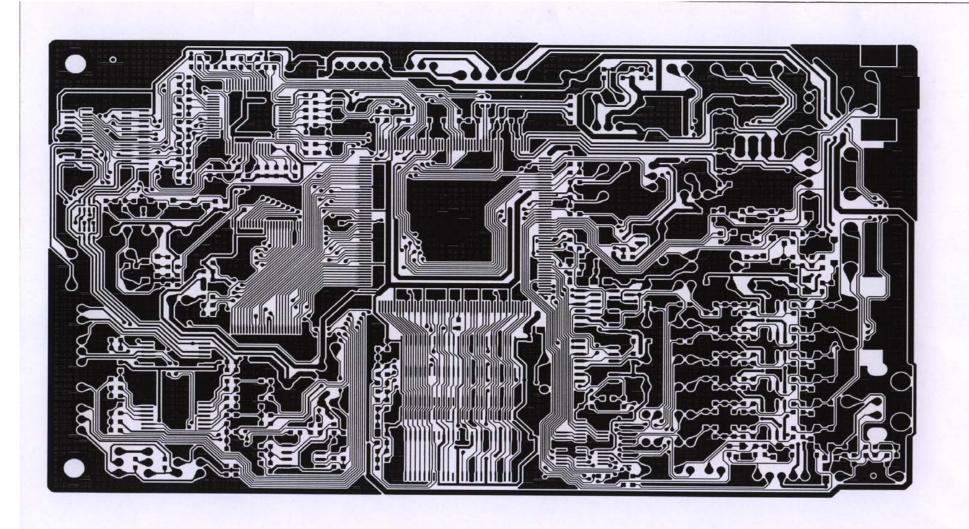

## 三、Decoder PCB Graph

Decoder Board (PCB)

BOARD NAME:PD67ZR LAYER: TOP

DRAWN: Total CHECKED: APPROVED: DATA: 2004, 12.24

Decoder Board (PCB)

BOARD NAME:PD67ZR LAYER: BOTTOM

DRAWN: LT CHECKED: APPROVED: APPROVED: DATA: 2004, 12.24