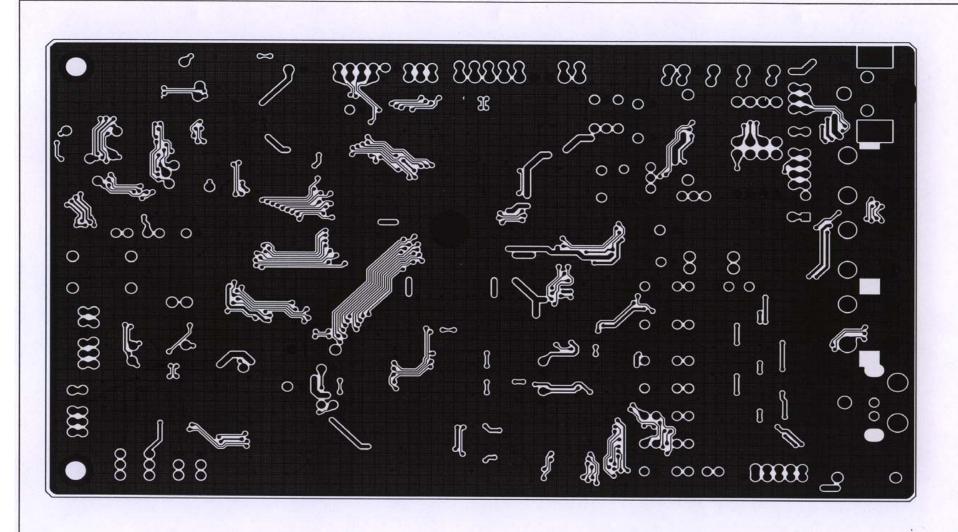

## 三、Decoder PCB Graph

Decoder Board (PCB)

BOARD NAME:PD67ZR LAYER: TOP

DRAWN: Total CHECKED: APPROVED: DATA: 2004, 12.24

Decoder Board (PCB)

BOARD NAME:PD67ZR LAYER: BOTTOM

DRAWN: LT CHECKED: APPROVED: APPROVED: DATA: 2004, 12.24