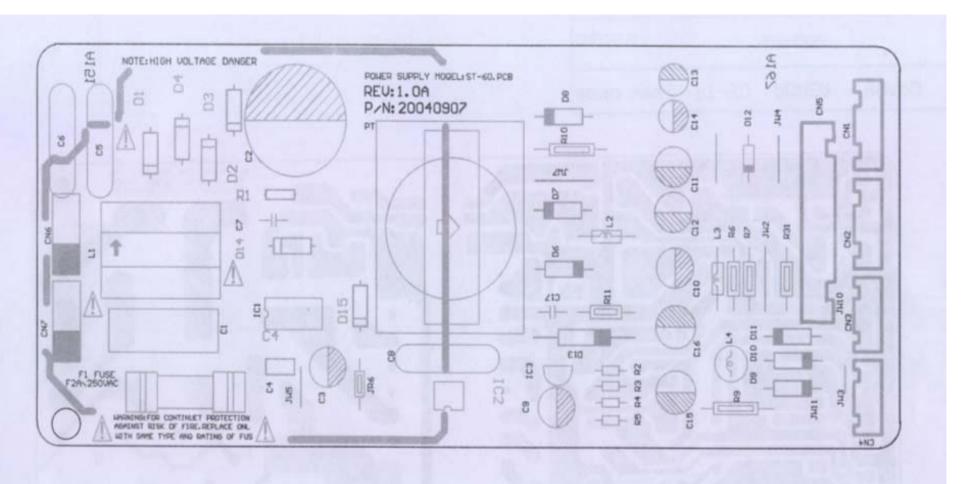

四、Power supply Board Circuit Graph

五、Power supply PCB Graph

BOARD NAME:

ST-11 POWER BOARD

CHECKED

APPROVED

DATE

hours or