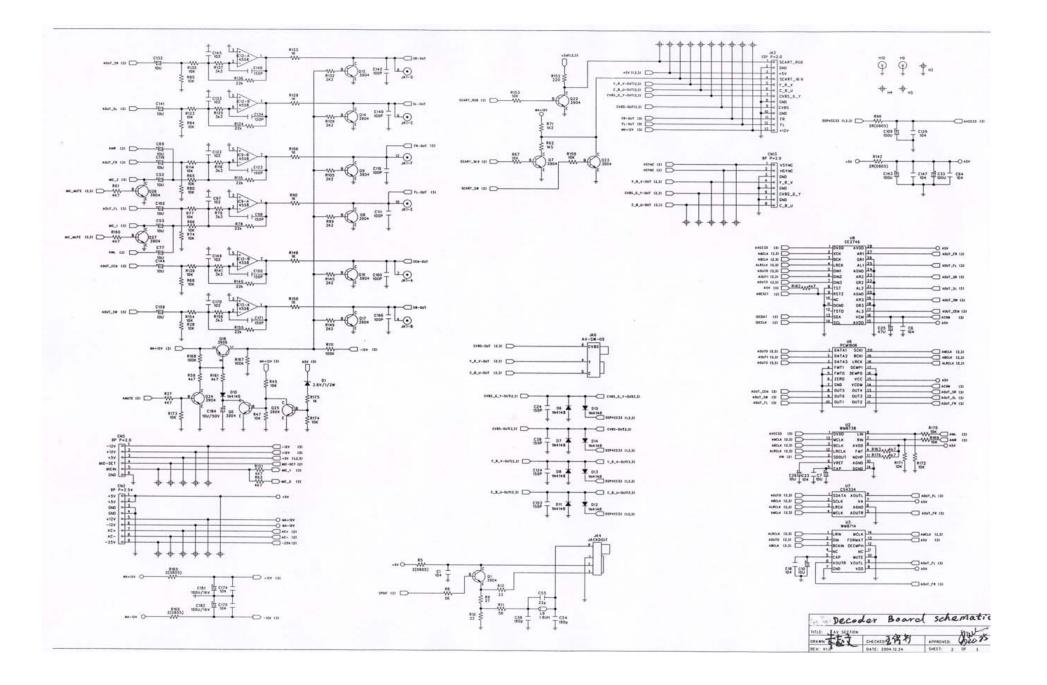

| decoder          |                                                       |                              |
| 9    | YUV distortion                         | YUV line open    | Line loosed, need firm it or change it                |                              |
| 10   | 5.1ch has no sound                     | Decoder ± 12V    | Change power supply lines                             |                              |
|      |                                        | power supply     |                                                       |                              |
|      |                                        | lines open       |                                                       |                              |

## 二、Decoder board Circuit Graph







## 三、Decoder PCB Graph





Decoder Board (PCB)

BOARD NAME:PD67ZR LAYER: TOP

DRAWN: Total CHECKED: APPROVED: DATA: 2004, 12.24



Decoder Board (PCB)

BOARD NAME:PD67ZR LAYER: BOTTOM

DRAWN: LT CHECKED: APPROVED: APPROVED: DATA: 2004, 12.24

四、Power supply Board Circuit Graph



五、Power supply PCB Graph





BOARD NAME:

ST-11 POWER BOARD

CHECKED

APPROVED

DATE

hours or



BOARD NAME: ST-60 POWER BOARD

CHECKED

DATE

APPROVED

Dec 25.04