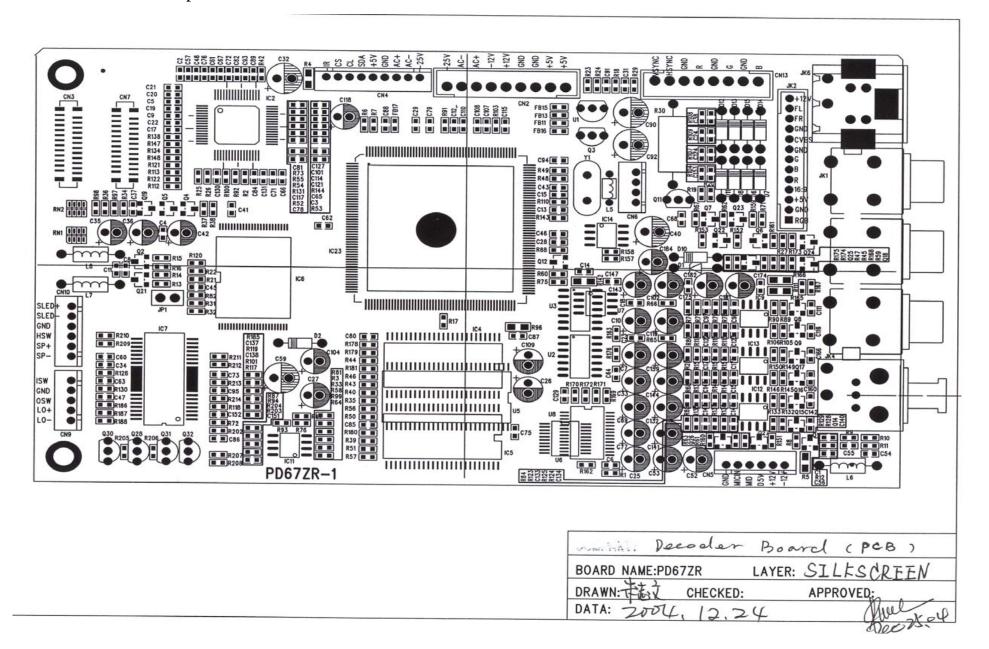

## 三、Decoder PCB Graph

Decoder Board (PCB)

BOARD NAME:PD67ZR LAYER: TOP

DRAWN: Total CHECKED: APPROVED: DATA: 2004, 12.24

Decoder Board (PCB)

BOARD NAME:PD67ZR LAYER: BOTTOM

DRAWN: LT CHECKED: APPROVED: APPROVED: DATA: 2004, 12.24