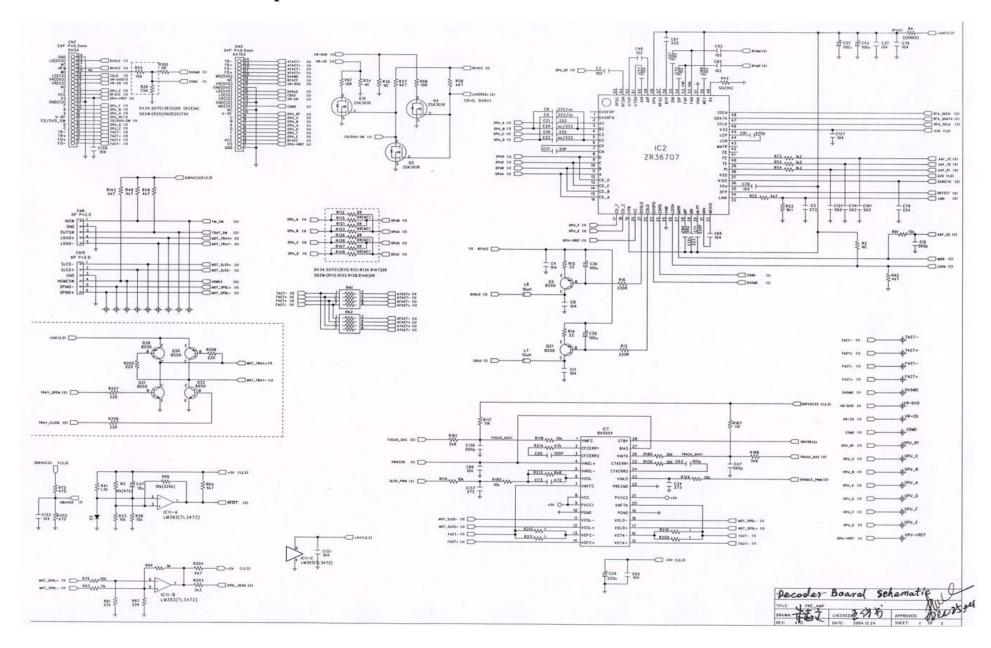

| decoder          |                                                       |                              |
| 9    | YUV distortion                         | YUV line open    | Line loosed, need firm it or change it                |                              |
| 10   | 5.1ch has no sound                     | Decoder ± 12V    | Change power supply lines                             |                              |
|      |                                        | power supply     |                                                       |                              |
|      |                                        | lines open       |                                                       |                              |

## 二、Decoder board Circuit Graph







## 三、Decoder PCB Graph





Decoder Board (PCB)

BOARD NAME:PD67ZR LAYER: TOP

DRAWN: Total CHECKED: APPROVED: DATA: 2004, 12.24



Decoder Board (PCB)

BOARD NAME:PD67ZR LAYER: BOTTOM

DRAWN: LT CHECKED: APPROVED: APPROVED: DATA: 2004, 12.24

四、Power supply Board Circuit Graph



五、Power supply PCB Graph





BOARD NAME:

ST-11 POWER BOARD

CHECKED

APPROVED

DATE

hours or



BOARD NAME: ST-60 POWER BOARD

CHECKED

DATE

APPROVED

Dec 25.04