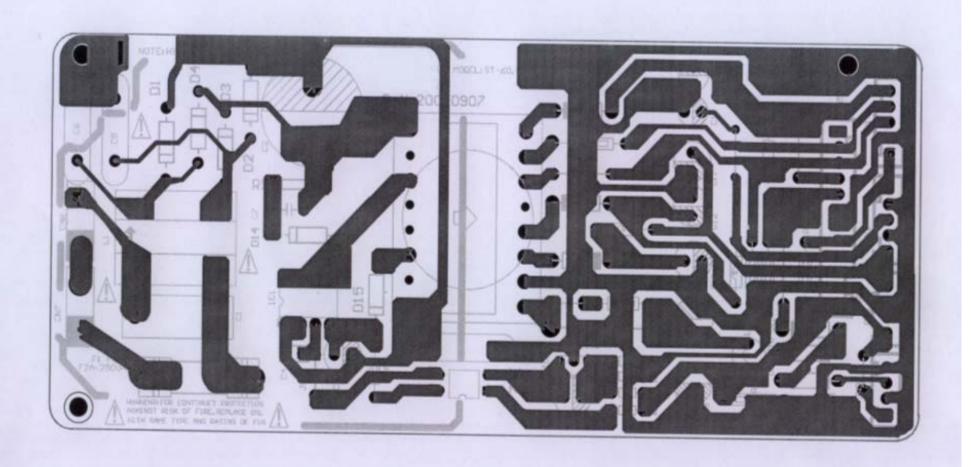

四、Power supply Board Circuit Graph

五、Power supply PCB Graph

BOARD NAME:

ST-11 POWER BOARD

CHECKED

APPROVED

DATE

hours or