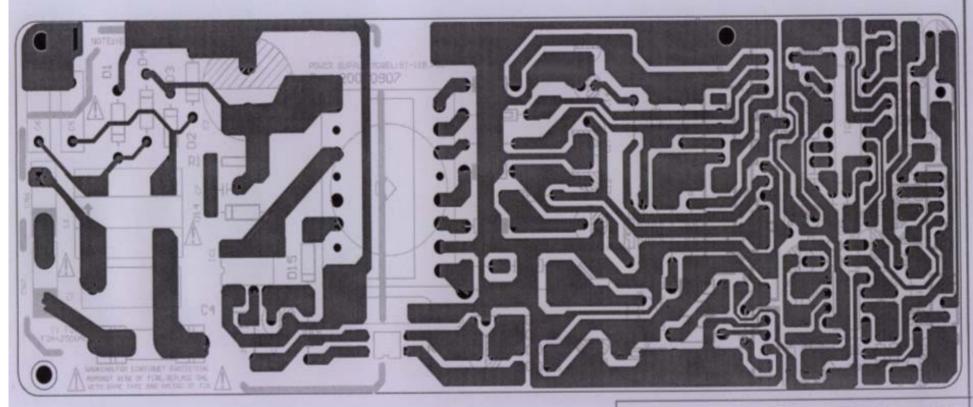

四、Power supply Board Circuit Graph

五、Power supply PCB Graph

BOARD NAME:

ST-11 POWER BOARD

CHECKED

APPROVED

DATE

hours or