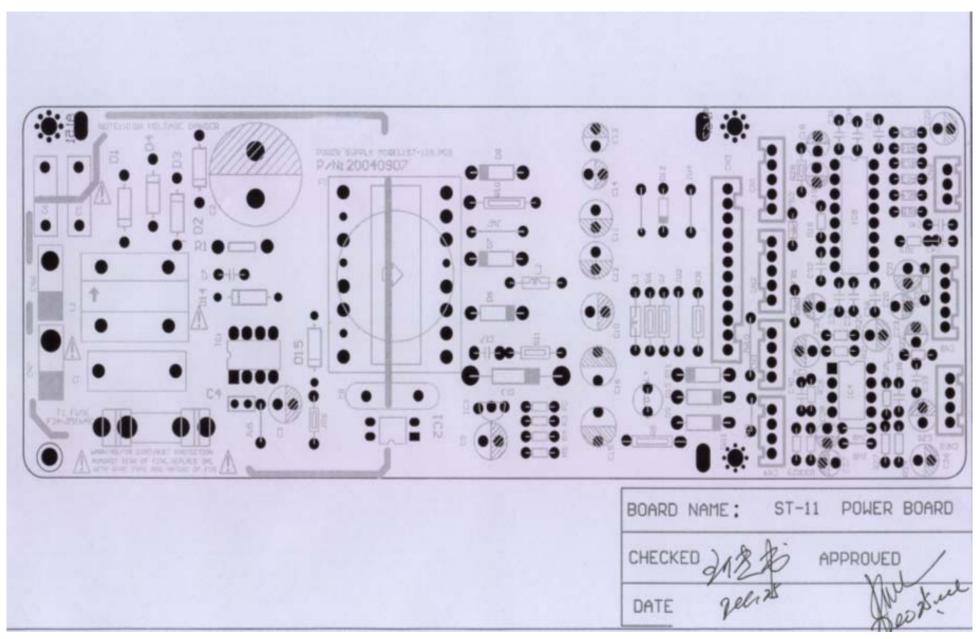

四、Power supply Board Circuit Graph

五、Power supply PCB Graph

BOARD NAME:

ST-11 POWER BOARD

CHECKED

APPROVED

DATE

hours or

BOARD NAME: ST-60 POWER BOARD

CHECKED

DATE

APPROVED

Dec 25.04