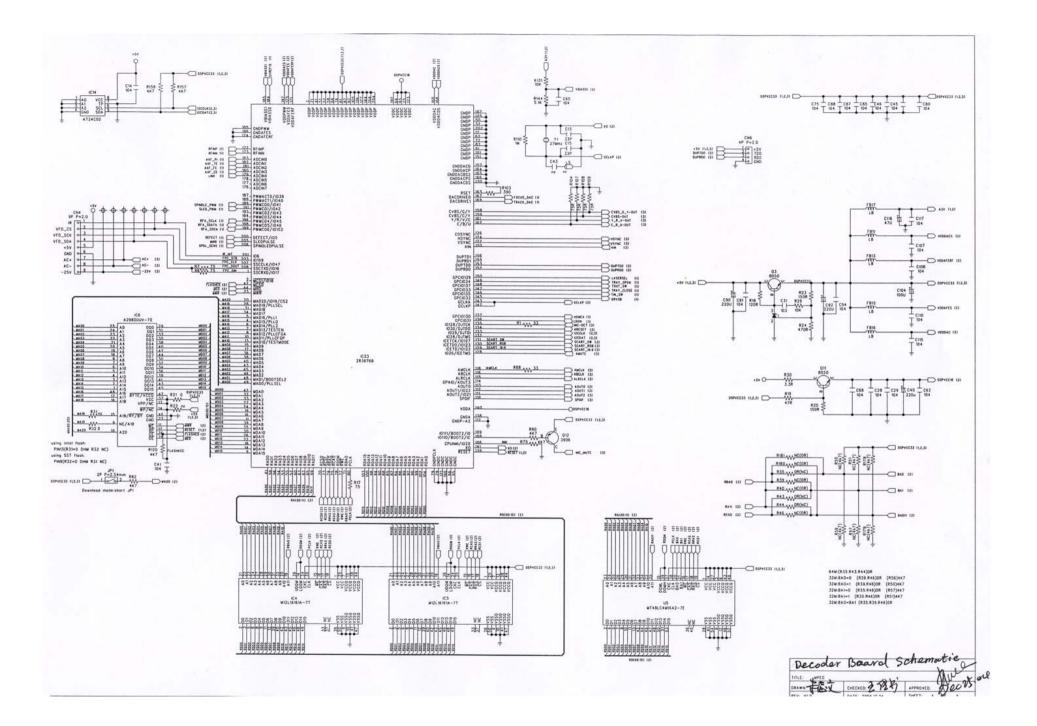

| decoder          |                                                       |                              |
| 9    | YUV distortion                         | YUV line open    | Line loosed, need firm it or change it                |                              |
| 10   | 5.1ch has no sound                     | Decoder ± 12V    | Change power supply lines                             |                              |
|      |                                        | power supply     |                                                       |                              |
|      |                                        | lines open       |                                                       |                              |

## 二、Decoder board Circuit Graph







## 三、Decoder PCB Graph





Decoder Board (PCB)

BOARD NAME:PD67ZR LAYER: TOP

DRAWN: Total CHECKED: APPROVED: DATA: 2004, 12.24



Decoder Board (PCB)

BOARD NAME:PD67ZR LAYER: BOTTOM

DRAWN: LT CHECKED: APPROVED: APPROVED: DATA: 2004, 12.24

四、Power supply Board Circuit Graph



五、Power supply PCB Graph





BOARD NAME:

ST-11 POWER BOARD

CHECKED

APPROVED

DATE

hours or



BOARD NAME: ST-60 POWER BOARD

CHECKED

DATE

APPROVED

Dec 25.04