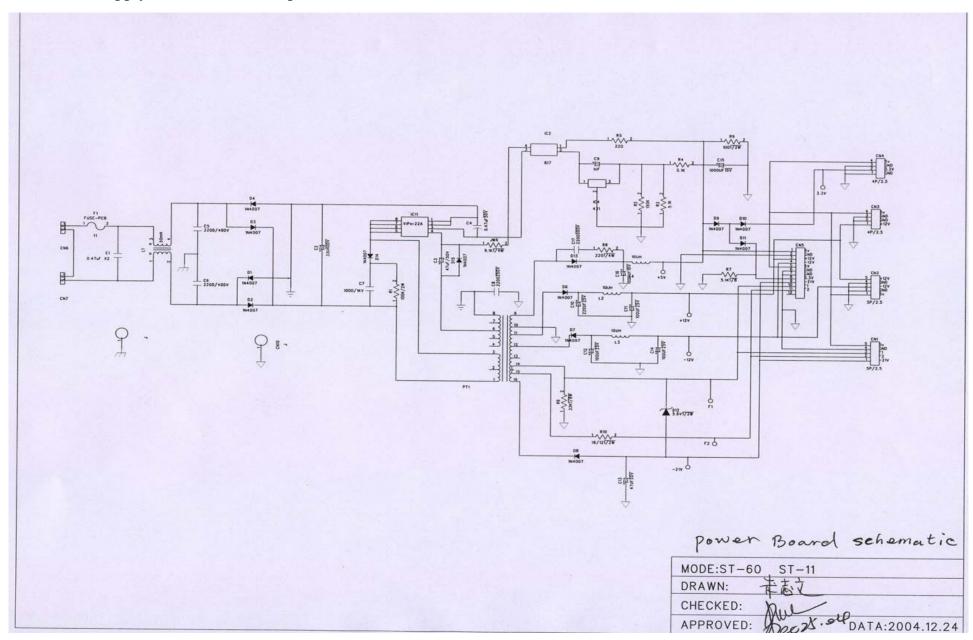

四、Power supply Board Circuit Graph

五、Power supply PCB Graph

BOARD NAME:

ST-11 POWER BOARD

CHECKED

APPROVED

DATE

hours or