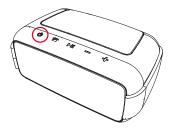

# Switch On/Off

- To switch ON, press and hold the key
  (Φ) about 3 seconds until the speaker
  prompts 4 ascending tone and the
  Bluetooth indicator LED starts blinks.
- To switch OFF, press and hold the key (Φ) about 3 seconds until the speaker prompts 4 descending tone and the Bluetooth indicator LED will shut off.