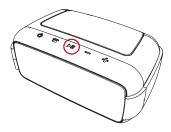

#### Pairing using NFC (Near Field Communication)

While EASY is ready for pairing (blue LED blinks) put in contact the sensitive NFC area of the device to be paired with the sensitive NFC area of EASY which is located right side of the control buttons. Wait until the connection is established. Some devices may require a confirmation for the connection. For more details on NFC technology, refer to the user manual of the Bluetooth device to be connected. If the device does not support NFC, connect the device in manual mode.