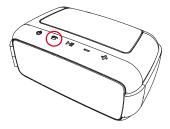

# Switch On/Off

- To switch ON, press and hold the key
  (Φ) about 3 seconds until the speaker
  prompts 4 ascending tone and the
  Bluetooth indicator LED starts blinks.
- To switch OFF, press and hold the key (Φ) about 3 seconds until the speaker prompts 4 descending tone and the Bluetooth indicator LED will shut off.

### Pairing and connecting with a Bluetooth device

Power on EASY. The blue LED blinks. From the Bluetooth function of the device to be paired search for new device named "MACROM EASY". Select it and if requested enter "0000" passcode. When pairing is completed successfully the indicator LED is blue steady and the unit prompts two tones. If the pairing procedure is not successful, please switch off the unit and repeat the above steps. The specific pairing procedure may vary, so please refer to your device user manual for further information.