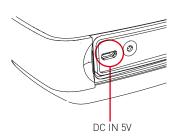

#### Charge the battery

Connect the Micro USB cable provided to the connector on the unit back. Plug the other end into a compatible USB charger or a USB port of a computer. The battery indicator LED is steady orange while charging and will turn off when the battery is fully charged. For a faster charge please remember to power off the unit before charging the battery. Full charge time is approximately 4 hours. When fully charged the battery operation time is approximately 8 hours at 60% playback volume level.