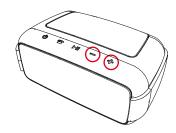

# Adjust the Volume

To adjust the unit volume while listening to music press the volume up or down keys.