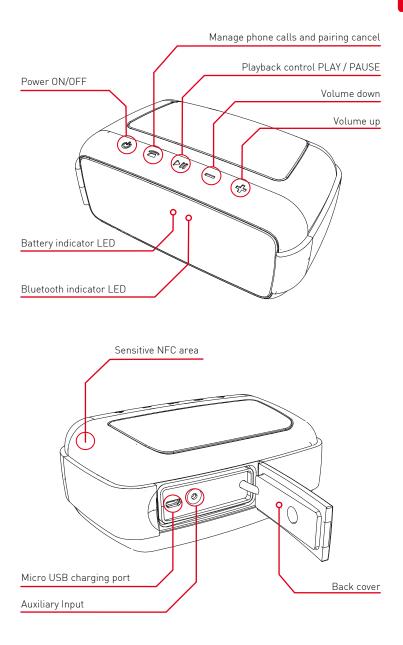

# Switch On/Off

- To switch ON, press and hold the key
  (Φ) about 3 seconds until the speaker
  prompts 4 ascending tone and the
  Bluetooth indicator LED starts blinks.
- To switch OFF, press and hold the key (Φ) about 3 seconds until the speaker prompts 4 descending tone and the Bluetooth indicator LED will shut off.

### Pairing and connecting with a Bluetooth device

Power on EASY. The blue LED blinks. From the Bluetooth function of the device to be paired search for new device named "MACROM EASY". Select it and if requested enter "0000" passcode. When pairing is completed successfully the indicator LED is blue steady and the unit prompts two tones. If the pairing procedure is not successful, please switch off the unit and repeat the above steps. The specific pairing procedure may vary, so please refer to your device user manual for further information.

#### Pairing using NFC (Near Field Communication)

While EASY is ready for pairing (blue LED blinks) put in contact the sensitive NFC area of the device to be paired with the sensitive NFC area of EASY which is located right side of the control buttons. Wait until the connection is established. Some devices may require a confirmation for the connection. For more details on NFC technology, refer to the user manual of the Bluetooth device to be connected. If the device does not support NFC, connect the device in manual mode.

# Adjust the Volume

To adjust the unit volume while listening to music press the volume up or down keys.

#### Manage phone calls

To receive a phone call from the mobile phone use it as usual. To manage the phone calls from EASY refer to the commands below:

- Pick up a call: press ( ) button.
- Reject a call: press and hold( 
  ) button.
- Hung up a call: press ( 🕋 ) button.
- Voice dial: press ( 🕋 ) button twice.

#### Charge the battery

Connect the Micro USB cable provided to the connector on the unit back. Plug the other end into a compatible USB charger or a USB port of a computer. The battery indicator LED is steady orange while charging and will turn off when the battery is fully charged. For a faster charge please remember to power off the unit before charging the battery. Full charge time is approximately 4 hours. When fully charged the battery operation time is approximately 8 hours at 60% playback volume level.

# Auxiliary input

To connect a device to the auxiliary input use the cable provided with the unit. If a connector is plugged in the auxiliary input the Bluetooth function is automatically disabled. Bluetooth functions is automatically resumed when the connector is removed from the auxiliary input.