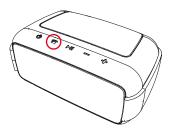

#### Indicator LED status

#### Bluetooth status

- Blinking blue LED: Bluetooth on with no connection (ready to pair).
- Solid blue LED: Bluetooth paired and connected.

#### Battery status

- Solid Orange LED: Charging.
- Orange LED off: Charged full.
- Red LED: Low battery.