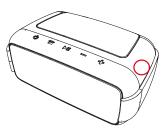

#### Pairing using NFC (Near Field Communication)

While EASY is ready for pairing (blue LED blinks) put in contact the sensitive NFC area of the device to be paired with the sensitive NFC area of EASY which is located right side of the control buttons. Wait until the connection is established. Some devices may require a confirmation for the connection. For more details on NFC technology, refer to the user manual of the Bluetooth device to be connected. If the device does not support NFC, connect the device in manual mode.