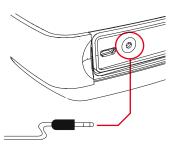

# Auxiliary input

To connect a device to the auxiliary input use the cable provided with the unit. If a connector is plugged in the auxiliary input the Bluetooth function is automatically disabled. Bluetooth functions is automatically resumed when the connector is removed from the auxiliary input.