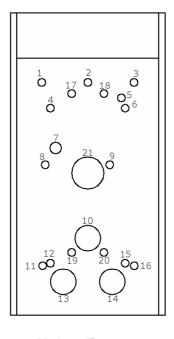

Use the original drilling template drawing found in the package and then proceed to the preparation of the wall to fix the rain shield and Doorphone system to be installed. On the drilling template is also indicated what particular holes should be used (among all those present) for the attachment of each model of Doorphone.

**AA-504 AA-540** and **AA-506** Holes 17, 18, 19, 20, 21\*

(\* = wiring cables holes )

**AA-22** and **AA-24** Holes 8, 9, 7\* **AA-25** 

Holes 2, 13, 10\* **AA-30** and **AA-31** 

Holes 4, 6, 12, 15, 14\* **AA-34** and **AA-35** 

Holes 1, 5, 11, 16, 13\*, 14\*

Holes diagram

Holes details for each model

MAS-AA39-REV02EN Page 2 of 2