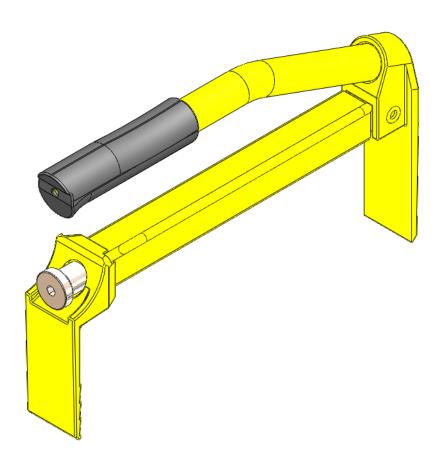

## **User manual of ORIT ABH-S Brick Handle**

- 1. Choose the needed distance
- 2. The next sizes can be lifted: 280 465mm
- 3. Make sure the clamp has several mm's of extra space
- 4. While lifting, the clamp will clamp automatically
- 5. The grip depth is 75 mm
- 6. The own weight is 1,8 KG
- 7. The maximum weight load is 30 KG
- 8. CE approved