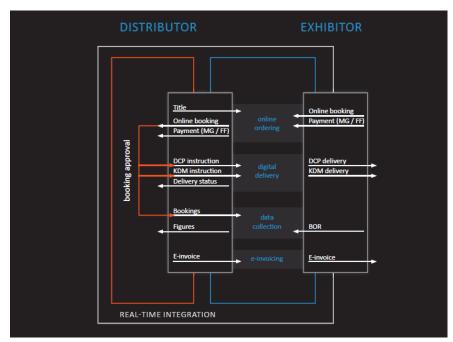

Figure 1 CINEMA Bridge GUI

CINEMA Bridge is the single point of contact for distributors and exhibitors to manage and monitor the integrated workflow from online booking and the fulfillment of KDM's and DCP requests, to the collection of box office returns and e-invoicing.

Below a schematic overview of the different data flows which exist in CINEMA Bridge.

Figure 2 Schematic Overview