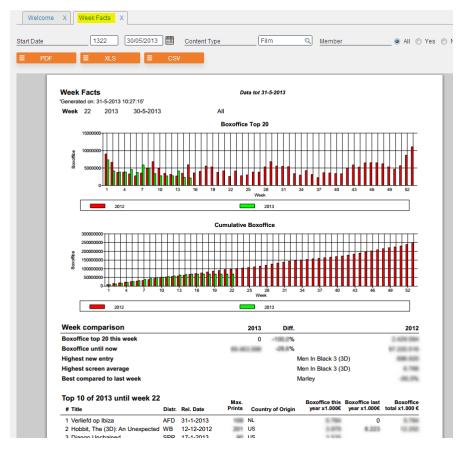

### Boxoffice/Admissions - Title Top X

This report is part of the Boxoffice/Admissions menu and shows a ranking of Boxoffice figures, with Booking numbers, Screen numbers, Titles and distributors etc.

- Set the Play Week
- Also set the scale of the ranking
- Choose the Country
- Optionally change the Content Type from Film to another Type
- Optionally change the Sort Order to Admissions or to Boxoffice

### Figure 41 boxoffice/Admissions

• Optionally change the Member option

The layout of this report can be changed to display the subtotal of a certain amount of rows.

| Welcome X Title                                                                       | е Тор Х – Х   |                                                |            |           |        |     |                     |                   |                          |                                |                                        |                                      |      |
|---------------------------------------------------------------------------------------|---------------|------------------------------------------------|------------|-----------|--------|-----|---------------------|-------------------|--------------------------|--------------------------------|----------------------------------------|--------------------------------------|------|
|                                                                                       |               |                                                |            |           |        |     |                     |                   |                          |                                |                                        |                                      |      |
| n                                                                                     | 1224          | 07/06/2012                                     | ] 🏼 🔅      | Тор Х     |        |     | 3                   |                   | Sort O                   | rder                           |                                        | 💿 Adm. 🔘                             | Box  |
|                                                                                       | 1321          | 29/05/2013                                     | ) 🎹 👔      | Country   |        |     | Nederlan            | d Q               | Memb                     | er                             |                                        | 💿 All 🔘 Ye                           | es ( |
|                                                                                       |               |                                                |            | Content 1 | Туре   |     | Film                | Q                 | Subtot                   | tal per # i                    | rows                                   | 0                                    |      |
| PDF                                                                                   | XLS           |                                                | CSV        |           |        |     |                     |                   |                          |                                |                                        |                                      |      |
| PDF                                                                                   | XLS           |                                                | CSV        |           |        |     | Week #              |                   | 122                      | 24 7-6-21                      | 012 - 1321                             | 29-5-2013                            |      |
|                                                                                       |               |                                                | CSV        | Curre     | ncy Eu |     | Neek #              |                   | 123                      | 24 7-6-21                      | 012 - 1321                             | 29-5-2013                            |      |
| Title Top 3 Report                                                                    | 4:48:39*      |                                                |            |           |        |     | Neek #<br>Boxoffice | 7-day<br>Drop Off | 122<br>Av. Box<br>per Bk | 24 7-6-2<br>Av. Box<br>per Scr | 012 - 1321<br>Cumulative<br>Admissions | 29-5-2013<br>Cumulative<br>Boxoffice |      |
| Title Top 3 Report<br>'Generated on: 30-5-2013 1<br># Title<br>1 (1) Alles is Familie | 4:48:39'      | Distr. Relea                                   | ase Date W |           |        | uro |                     | 7-day<br>Drop Off | Av. Box                  | Av. Box                        | Cumulative                             | Cumulative                           |      |
| Title Top 3 Report<br>'Generated on: 30-5-2013 1<br># Title                           | 4:48:39'<br>I | Distr. Relea<br>AFD 22-<br>AFD 3 <sup>-1</sup> | ase Date W |           |        | uro |                     | 7-day<br>Drop Off | Av. Box                  | Av. Box                        | Cumulative                             | Cumulative                           |      |

Figure 42 Title Top X

### Boxoffice/Admissions - Boxoffice/Admissions Report

This report is located in the Boxoffice/Admissions menu and shows the Boxoffice figures in relation to Title and Cinema by setting the appropriate search options.

- Set the Play Week
- Optionally choose a Title, a Circuit, a City
- Optionally choose the Distributor and Payer
- Change the status of the Title to be Marketable or not
- Optionally choose the Cinema
- If the Cinema is a Member or not
- Optionally choose the Media Type, the Language Version and the Digital Type
- Set the option if the bookings should be for 3D film, 2D or for all bookings
- Optionally change the Content Type from Film to another Type