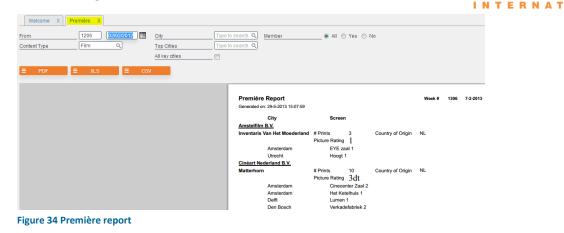

### Title -Première

The Première report is located in the Title menu. This report will display the Premières of a certain type of Content.

- Select the Play Week
- Select the Content Type as: Event, Film, Games, Live TV, Live concert, Opera, Other alternative content, Sport, Sympossium, Theater and Toneel
- Optionally select the other Filter Criteria.