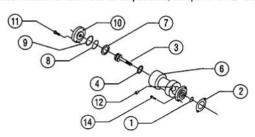

## PARTS LIST AND DESCRIPTION

| ITEM | QTY | PART NUMBER | DESCRIPTION                        |
|------|-----|-------------|------------------------------------|
| 1    | 6   | 19T31577    | Socket Head Capscrew (Hyd Only)    |
|      | 6   | 19T35386    | Socket Head Capscr. ('A', 'I' Hyd) |
| 2    | 4   | 10T34715    | Race                               |
| 3    | 2   | 10T27068    | Thrust Bearing                     |
| 4    | 1   | 28T21513    | Lockwire                           |
| 5    | 1   | (See Below) | Input Gear                         |
| 6    | 1   | (See Below) | Output Gear                        |
| 7    | 2   | 10T29491    | Roller Bearing                     |
| 8    | 2   | 12T35622    | 0-Ring                             |
| 9    | 1   | 07T35667    | Idler Shaft                        |
| 10   | 1   | 19T32326    | Capscrew                           |
| 11   | 1   | 28T32756    | Yoke                               |
| 12   | 1   | 26T26112    | Roll Pin                           |
| 13   | 1   | 01T34689    | Housing (828S)                     |
|      |     | 01T34721    | Housing (828D)                     |
| 14   | 2   | 11T36865    | Shift Rod Seal                     |
| 15   | 1   | 24T26980    | Snap Ring                          |
| 16   | 1   | 06T34722    | Std. Output Shaft (1-1/2 - 10 Spl) |
|      |     | 06T36494    | "A" Hydraulic Shaft (Spl Order)    |
|      |     | 06T34691    | "D" Hydraulic Shaft                |
|      |     | 06T34690    | "E" & "Z" Hydraulic Shaft          |
|      |     | 06T37653    | "G" Hydraulic Shaft (Spl Order)    |
|      |     | 06T38211    | "I" Hydraulic Shaft (B8x32x36)     |
|      |     | 06T17327    | "P" Hydraulic Shaft                |
|      |     | 06T35327    | "U" Hydraulic Shaft                |
|      |     | 06T39307    | "PG" Hyd Shaft (See Page 4)        |
|      |     | 06T39308    | "EG, ZG" Hyd Shaft (See Page 4)    |
| 17   | 1   | 17T36454    | Shift Rod                          |
| 18   | 1   | 30T38110    | Indicator Switch - Black           |
| 19   | 2   | 12T36526    | O-Ring                             |
| 20   | 2   | 10T35775    | Ball Bearing                       |
|      |     | 10T40301    | Roller Bearing (828R)              |

| 10.01 (10.00 (10.00)) |     | process that the second control of the secon |                                                                                           |
|-----------------------|-----|--------------------------------------------------------------------------------------------------------------------------------------------------------------------------------------------------------------------------------------------------------------------------------------------------------------------------------------------------------------------------------------------------------------------------------------------------------------------------------------------------------------------------------------------------------------------------------------------------------------------------------------------------------------------------------------------------------------------------------------------------------------------------------------------------------------------------------------------------------------------------------------------------------------------------------------------------------------------------------------------------------------------------------------------------------------------------------------------------------------------------------------------------------------------------------------------------------------------------------------------------------------------------------------------------------------------------------------------------------------------------------------------------------------------------------------------------------------------------------------------------------------------------------------------------------------------------------------------------------------------------------------------------------------------------------------------------------------------------------------------------------------------------------------------------------------------------------------------------------------------------------------------------------------------------------------------------------------------------------------------------------------------------------------------------------------------------------------------------------------------------------|-------------------------------------------------------------------------------------------|
| ITEM                  | QTY | PART NUMBER                                                                                                                                                                                                                                                                                                                                                                                                                                                                                                                                                                                                                                                                                                                                                                                                                                                                                                                                                                                                                                                                                                                                                                                                                                                                                                                                                                                                                                                                                                                                                                                                                                                                                                                                                                                                                                                                                                                                                                                                                                                                                                                    | DESCRIPTION                                                                               |
| 21                    | 2   | 13T31494                                                                                                                                                                                                                                                                                                                                                                                                                                                                                                                                                                                                                                                                                                                                                                                                                                                                                                                                                                                                                                                                                                                                                                                                                                                                                                                                                                                                                                                                                                                                                                                                                                                                                                                                                                                                                                                                                                                                                                                                                                                                                                                       | Gasket                                                                                    |
| 22                    | 1   | 15T34719                                                                                                                                                                                                                                                                                                                                                                                                                                                                                                                                                                                                                                                                                                                                                                                                                                                                                                                                                                                                                                                                                                                                                                                                                                                                                                                                                                                                                                                                                                                                                                                                                                                                                                                                                                                                                                                                                                                                                                                                                                                                                                                       | Open Bearing Cap (C, 2, X)                                                                |
|                       |     | 14T36565                                                                                                                                                                                                                                                                                                                                                                                                                                                                                                                                                                                                                                                                                                                                                                                                                                                                                                                                                                                                                                                                                                                                                                                                                                                                                                                                                                                                                                                                                                                                                                                                                                                                                                                                                                                                                                                                                                                                                                                                                                                                                                                       | "A" Hyd Flg (SAE "D")(Spl Order)                                                          |
|                       |     | 14T34693                                                                                                                                                                                                                                                                                                                                                                                                                                                                                                                                                                                                                                                                                                                                                                                                                                                                                                                                                                                                                                                                                                                                                                                                                                                                                                                                                                                                                                                                                                                                                                                                                                                                                                                                                                                                                                                                                                                                                                                                                                                                                                                       | "D", "P"&"Z" Hyd Flange (SAE "B")                                                         |
|                       |     | 14T31574                                                                                                                                                                                                                                                                                                                                                                                                                                                                                                                                                                                                                                                                                                                                                                                                                                                                                                                                                                                                                                                                                                                                                                                                                                                                                                                                                                                                                                                                                                                                                                                                                                                                                                                                                                                                                                                                                                                                                                                                                                                                                                                       | "E", "G", "U" Hyd Flange (SAE "C")                                                        |
|                       |     | 14T36834                                                                                                                                                                                                                                                                                                                                                                                                                                                                                                                                                                                                                                                                                                                                                                                                                                                                                                                                                                                                                                                                                                                                                                                                                                                                                                                                                                                                                                                                                                                                                                                                                                                                                                                                                                                                                                                                                                                                                                                                                                                                                                                       | "I" Hyd Flange (DIN 5462)                                                                 |
| 23                    | 1   | 11T37795                                                                                                                                                                                                                                                                                                                                                                                                                                                                                                                                                                                                                                                                                                                                                                                                                                                                                                                                                                                                                                                                                                                                                                                                                                                                                                                                                                                                                                                                                                                                                                                                                                                                                                                                                                                                                                                                                                                                                                                                                                                                                                                       | Shaft Seal                                                                                |
| 24                    | 12  | 19T34717                                                                                                                                                                                                                                                                                                                                                                                                                                                                                                                                                                                                                                                                                                                                                                                                                                                                                                                                                                                                                                                                                                                                                                                                                                                                                                                                                                                                                                                                                                                                                                                                                                                                                                                                                                                                                                                                                                                                                                                                                                                                                                                       | Hex Head Capscrew<br>(Only 6 needed for hyd assy's)                                       |
| 25                    | 1   | 14T31499                                                                                                                                                                                                                                                                                                                                                                                                                                                                                                                                                                                                                                                                                                                                                                                                                                                                                                                                                                                                                                                                                                                                                                                                                                                                                                                                                                                                                                                                                                                                                                                                                                                                                                                                                                                                                                                                                                                                                                                                                                                                                                                       | Flange ("C")                                                                              |
|                       |     | 14T37498                                                                                                                                                                                                                                                                                                                                                                                                                                                                                                                                                                                                                                                                                                                                                                                                                                                                                                                                                                                                                                                                                                                                                                                                                                                                                                                                                                                                                                                                                                                                                                                                                                                                                                                                                                                                                                                                                                                                                                                                                                                                                                                       | Flange ("2")                                                                              |
| 26                    | 1   | 21T20092                                                                                                                                                                                                                                                                                                                                                                                                                                                                                                                                                                                                                                                                                                                                                                                                                                                                                                                                                                                                                                                                                                                                                                                                                                                                                                                                                                                                                                                                                                                                                                                                                                                                                                                                                                                                                                                                                                                                                                                                                                                                                                                       | Flat Washer (C, 2, X)                                                                     |
| 28                    | 1   | 19T38266                                                                                                                                                                                                                                                                                                                                                                                                                                                                                                                                                                                                                                                                                                                                                                                                                                                                                                                                                                                                                                                                                                                                                                                                                                                                                                                                                                                                                                                                                                                                                                                                                                                                                                                                                                                                                                                                                                                                                                                                                                                                                                                       | Hex Head Capscrew                                                                         |
| 29                    | 1   | 28T22019                                                                                                                                                                                                                                                                                                                                                                                                                                                                                                                                                                                                                                                                                                                                                                                                                                                                                                                                                                                                                                                                                                                                                                                                                                                                                                                                                                                                                                                                                                                                                                                                                                                                                                                                                                                                                                                                                                                                                                                                                                                                                                                       | Poppet Retainer Cap                                                                       |
| 30                    | 1   | 27T22021                                                                                                                                                                                                                                                                                                                                                                                                                                                                                                                                                                                                                                                                                                                                                                                                                                                                                                                                                                                                                                                                                                                                                                                                                                                                                                                                                                                                                                                                                                                                                                                                                                                                                                                                                                                                                                                                                                                                                                                                                                                                                                                       | Spring (not used in air shift)                                                            |
| 31                    | 1   | 28T20486                                                                                                                                                                                                                                                                                                                                                                                                                                                                                                                                                                                                                                                                                                                                                                                                                                                                                                                                                                                                                                                                                                                                                                                                                                                                                                                                                                                                                                                                                                                                                                                                                                                                                                                                                                                                                                                                                                                                                                                                                                                                                                                       | Poppet Ball (not used in air shift)                                                       |
| 32                    | 2   | 13M35151                                                                                                                                                                                                                                                                                                                                                                                                                                                                                                                                                                                                                                                                                                                                                                                                                                                                                                                                                                                                                                                                                                                                                                                                                                                                                                                                                                                                                                                                                                                                                                                                                                                                                                                                                                                                                                                                                                                                                                                                                                                                                                                       | .010 8-Bolt Gasket                                                                        |
|                       |     | 13M35152                                                                                                                                                                                                                                                                                                                                                                                                                                                                                                                                                                                                                                                                                                                                                                                                                                                                                                                                                                                                                                                                                                                                                                                                                                                                                                                                                                                                                                                                                                                                                                                                                                                                                                                                                                                                                                                                                                                                                                                                                                                                                                                       | .020 8-Bolt Gasket                                                                        |
| 33                    | 1   | 25T32143                                                                                                                                                                                                                                                                                                                                                                                                                                                                                                                                                                                                                                                                                                                                                                                                                                                                                                                                                                                                                                                                                                                                                                                                                                                                                                                                                                                                                                                                                                                                                                                                                                                                                                                                                                                                                                                                                                                                                                                                                                                                                                                       | Plug                                                                                      |
| 34                    | 1   | 15T31492                                                                                                                                                                                                                                                                                                                                                                                                                                                                                                                                                                                                                                                                                                                                                                                                                                                                                                                                                                                                                                                                                                                                                                                                                                                                                                                                                                                                                                                                                                                                                                                                                                                                                                                                                                                                                                                                                                                                                                                                                                                                                                                       | Closed Bearing Cap                                                                        |
|                       |     | 15T39321                                                                                                                                                                                                                                                                                                                                                                                                                                                                                                                                                                                                                                                                                                                                                                                                                                                                                                                                                                                                                                                                                                                                                                                                                                                                                                                                                                                                                                                                                                                                                                                                                                                                                                                                                                                                                                                                                                                                                                                                                                                                                                                       | Cover "EG" (See Page 4)                                                                   |
| 35                    | 1   | 28T34746                                                                                                                                                                                                                                                                                                                                                                                                                                                                                                                                                                                                                                                                                                                                                                                                                                                                                                                                                                                                                                                                                                                                                                                                                                                                                                                                                                                                                                                                                                                                                                                                                                                                                                                                                                                                                                                                                                                                                                                                                                                                                                                       | Eyebolt                                                                                   |
| 36                    | 1   | 22T21723                                                                                                                                                                                                                                                                                                                                                                                                                                                                                                                                                                                                                                                                                                                                                                                                                                                                                                                                                                                                                                                                                                                                                                                                                                                                                                                                                                                                                                                                                                                                                                                                                                                                                                                                                                                                                                                                                                                                                                                                                                                                                                                       | Nut                                                                                       |
| 37                    | 1   | 13T34022                                                                                                                                                                                                                                                                                                                                                                                                                                                                                                                                                                                                                                                                                                                                                                                                                                                                                                                                                                                                                                                                                                                                                                                                                                                                                                                                                                                                                                                                                                                                                                                                                                                                                                                                                                                                                                                                                                                                                                                                                                                                                                                       | Gasket                                                                                    |
| 38                    | 1   | 16T33999                                                                                                                                                                                                                                                                                                                                                                                                                                                                                                                                                                                                                                                                                                                                                                                                                                                                                                                                                                                                                                                                                                                                                                                                                                                                                                                                                                                                                                                                                                                                                                                                                                                                                                                                                                                                                                                                                                                                                                                                                                                                                                                       | Cover, Inspection                                                                         |
| 39                    | 4   | 19T34028                                                                                                                                                                                                                                                                                                                                                                                                                                                                                                                                                                                                                                                                                                                                                                                                                                                                                                                                                                                                                                                                                                                                                                                                                                                                                                                                                                                                                                                                                                                                                                                                                                                                                                                                                                                                                                                                                                                                                                                                                                                                                                                       | Hex Head Capscrew                                                                         |
| N.S.                  | 1   | 82-GSK                                                                                                                                                                                                                                                                                                                                                                                                                                                                                                                                                                                                                                                                                                                                                                                                                                                                                                                                                                                                                                                                                                                                                                                                                                                                                                                                                                                                                                                                                                                                                                                                                                                                                                                                                                                                                                                                                                                                                                                                                                                                                                                         | Gasket & Seal Kit<br>Items 8(2), 14(2), 19(2), 21(2),<br>23(1), 32(3), 37(1), 25T34624(2) |
| N.S.                  | 1   | 82-RBK                                                                                                                                                                                                                                                                                                                                                                                                                                                                                                                                                                                                                                                                                                                                                                                                                                                                                                                                                                                                                                                                                                                                                                                                                                                                                                                                                                                                                                                                                                                                                                                                                                                                                                                                                                                                                                                                                                                                                                                                                                                                                                                         | Rebuild Kit                                                                               |
| N.S.                  | 1   | 82-RBKR                                                                                                                                                                                                                                                                                                                                                                                                                                                                                                                                                                                                                                                                                                                                                                                                                                                                                                                                                                                                                                                                                                                                                                                                                                                                                                                                                                                                                                                                                                                                                                                                                                                                                                                                                                                                                                                                                                                                                                                                                                                                                                                        | Rebuild Kit (Roller Bearing)                                                              |
| N.S.                  | 1   | 18M18820                                                                                                                                                                                                                                                                                                                                                                                                                                                                                                                                                                                                                                                                                                                                                                                                                                                                                                                                                                                                                                                                                                                                                                                                                                                                                                                                                                                                                                                                                                                                                                                                                                                                                                                                                                                                                                                                                                                                                                                                                                                                                                                       | Constant Mesh Sleeve (See Page 5)                                                         |
| N.S.                  |     | 07TK4609                                                                                                                                                                                                                                                                                                                                                                                                                                                                                                                                                                                                                                                                                                                                                                                                                                                                                                                                                                                                                                                                                                                                                                                                                                                                                                                                                                                                                                                                                                                                                                                                                                                                                                                                                                                                                                                                                                                                                                                                                                                                                                                       | Input Shaft Kit<br>Includes Items 2, 3, 7, 8, 9, 12                                       |