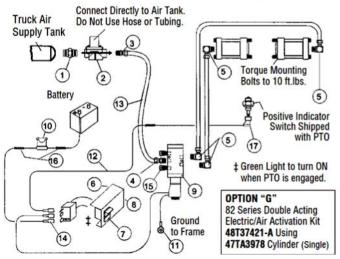

### **AIR SHIFT CYLINDERS**

## 47TA3978 DOUBLE ACTING / SINGLE CYLINDER ("Q" OPTION)

(Includes Shift Rail Protector 16TK3896)

(Cylinder mounts to same side as output shaft, except "A" or "E" output)

47TK3899 DOUBLE ACTING / DUEL CYLINDERS ("D" OR "V" OPTION)