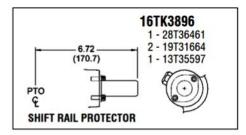

## 47TA3978 DOUBLE ACTING / SINGLE CYLINDER ("Q" OPTION)

(Includes Shift Rail Protector 16TK3896)

(Cylinder mounts to same side as output shaft, except "A" or "E" output)

47TK3899 DOUBLE ACTING / DUEL CYLINDERS ("D" OR "V" OPTION)