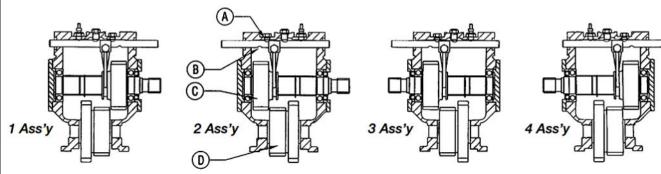

## **82 SERIES ASSEMBLY ARRANGEMENTS**

Relative locations of the shift rail and indicator switch compared to the output shaft & gear (C) and input gear (D) for the various 82 Series arrangements. Position the shift rail in the housing so that the position of (A) and (B) notches on the rail are in the position shown for the appropriate assembly required.

# **82 SERIES SHIFT FORK ASSEMBLY**

The assembly of the 19-ratio 82 Series PTO is unique because of the way this unit engages. The output gear engages directly with the input gear rather than with a cluster gear as on other 82 Series units.

To assemble a 19-ratio unit, the shift fork is flipped 180 degrees and moved to the opposite side of the housing. The shift fork capscrew is installed by reaching through the output shaft/bearing hole. The output shaft has been modified to include four snap ring grooves. A snap ring is installed to serve as a gear stop.

The drawings show a comparison of the standard and 19-ratio units. The 1 and 4 assemblies are illustrated here.

MASTER DISTRIBUTOR OF WORLD QUALITY BRANDS

BINOTTO: PZB: MUNCIE: LEDUC: OMSI: DI NATALE BERTELLI: TIPX: