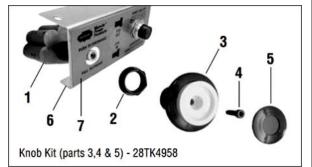

| 3   | 34M18002    | Butt Splice             |
| 11   | 15  | 37M18000    | Electric Wire - 15'     |
| 12   | 1   | 34T38163    | Booted Connector        |
| 13   | 1   | 36T38049    | Dash Bracket            |
| 14   | 1   | 36T38016    | Face Plate              |
| N.S. | 1   | 36MK1007    | Cap Screw Bolt Kit      |
|      |     |             |                         |

## **OPTION "Q" DIAGRAM**



### Note: For B, D, G, Q & V Options

When installing Air Shift System, remove Poppet Ball (31) and Spring (30) shown on page 3. Reseal Poppet Retainer Cap (29) before reinstalling, using Loctite 242 or equivalent.

82 Series Double Acting Air Shift Option "B" Activation Kit

48T38574 Using 47TA3978 Cylinder (Single)

### **Conversion Kit:**

Lever to "Q" **Double Acting Air** 16MK3252A



# INSTRUCTIONS FOR PUSH/PULL MANUAL AIR VALVE

- 1. Remove the button cover (5) from the end of th air valve.
- Using 3/32" allen wrench remove screw (4) from knob. Hold red knob (3) to loosen screw.
- 3. Pull the red knob (3) from the valve stem.
- 4. Unscrew the hex nut (2) from the valve (1).
- 5. Install the valve (1) through the bracket (6) and face plate (7) using hex nut (2) to hold in place.
- Place knob (3) over the valve stem, aligning the pin in the groove of the knob (3).
- Insert screw (4) and tighten with 3/32" allen wrench.
- 8. Push the button cover (5) onto the knob (3).



BINOTTO: PZB: MUNCIE: LEDUC: OMSI: DI NATALE BERTELLI: TIPX:

AIRMOBIL: VIME: EU COMP: AMI: SISTEMATICA

MEGA PACIFIC IS CONSTANTLY ENGAGED IN IMPROVING ITS PRODUCTS AND THEREFORE RESERVES
THE RIGHT T