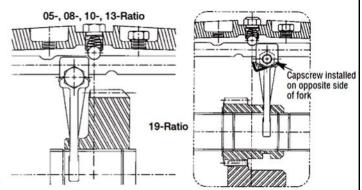

# **82 SERIES SHIFT FORK ASSEMBLY**

The assembly of the 19-ratio 82 Series PTO is unique because of the way this unit engages. The output gear engages directly with the input gear rather than with a cluster gear as on other 82 Series units.

To assemble a 19-ratio unit, the shift fork is flipped 180 degrees and moved to the opposite side of the housing. The shift fork capscrew is installed by reaching through the output shaft/bearing hole. The output shaft has been modified to include four snap ring grooves. A snap ring is installed to serve as a gear stop.

The drawings show a comparison of the standard and 19-ratio units. The 1 and 4 assemblies are illustrated here.

MASTER DISTRIBUTOR OF WORLD QUALITY BRANDS

BINOTTO: PZB: MUNCIE: LEDUC: OMSI: DI NATALE BERTELLI: TIPX: