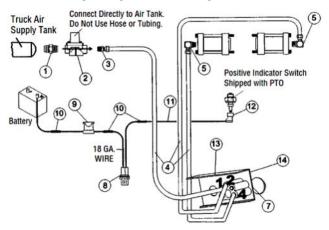

### **AIR SHIFT CYLINDERS**

## 47TA3978 DOUBLE ACTING / SINGLE CYLINDER ("Q" OPTION)

(Includes Shift Rail Protector 16TK3896)

(Cylinder mounts to same side as output shaft, except "A" or "E" output)

47TK3899 DOUBLE ACTING / DUEL CYLINDERS ("D" OR "V" OPTION)

| ITEM | QTY | PART NUMBER | DESCRIPTION       |
|------|-----|-------------|-------------------|
| 1    | 1   | 12T35611    | O-Ring            |
| 2    | 1   | 13T35597    | Gasket            |
| 3    | 1   | 28TA3862    | Piston Assembly** |
| 4    | 1   | 12T35621    | O-Ring            |
| 6    | 1   | 28T35599    | Housing           |
| 7    | 1   | 18T36818    | Spacer            |
| 8    | 1   | 24T35623    | Snap Ring         |
| 9    | 1   | 12T35622    | O-Ring            |
| 10   | 1   | 28T35689    | End Cap           |
| 11   | 2   | 19T34494    | Capscrew*         |
| 12   | 2   | 25T34029    | Cap Plug          |
| 14   | 2   | 19T35624    | Capscrew*         |

<sup>\*</sup> Torque capscrews to 8 ft.lbs.

\*\* Torque to 20 ft.lb. when installing on PTO Shifter Shaft.

| 1 4 5 | (Kit includes two cylinders.<br>One cylinder mounts to<br>each side of the PTO) |
|-------|---------------------------------------------------------------------------------|
| 9     | <del>6</del> <del>7</del>                                                       |
| 7 9 9 |                                                                                 |