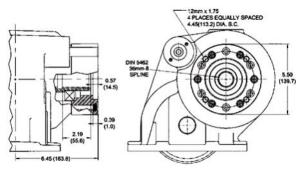

### **MOUNTING DIMENSIONS** MODEL A B C D E F G н 828S 3.00 6.81 0.834 5.58 3.68 5.06 7.70 2.00 (76.2)(173.0)(21.2)(142.7)(93.5)(195.6)(mm) (128.5)(50.8)5.02 1.650 5.69 4.25 5.69 828D 1.21 5.77 1.18 (mm) (30.7)(127.5)(41.9)(144.5) (107.9) (146.6) (144.5)(30.0)POSITIVE SHIFT INDICATOR LIGHT SWITCH LOCATION "C"=1410 Series ø2.75(70.0)Pilot (Female) ASSM. 1&4 - ASSM. 2&3 ø3.75(95.1)Pilot B.C. 6.47 (164.3) 4.71 "2"=DIN Comp. Flange