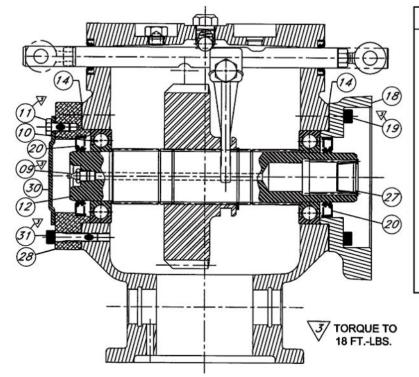

## PARTS LIST AND DESCRIPTION

| ITEM | QTY | PART NUMBER | DESCRIPTION                        |
|------|-----|-------------|------------------------------------|
| 1    | 6   | 19T31577    | Socket Head Capscrew (Hyd Only)    |
|      | 6   | 19T35386    | Socket Head Capscr. ('A', 'I' Hyd) |
| 2    | 4   | 10T34715    | Race                               |
| 3    | 2   | 10T27068    | Thrust Bearing                     |
| 4    | 1   | 28T21513    | Lockwire                           |
| 5    | 1   | (See Below) | Input Gear                         |
| 6    | 1   | (See Below) | Output Gear                        |
| 7    | 2   | 10T29491    | Roller Bearing                     |
| 8    | 2   | 12T35622    | 0-Ring                             |
| 9    | 1   | 07T35667    | Idler Shaft                        |
| 10   | 1   | 19T32326    | Capscrew                           |
| 11   | 1   | 28T32756    | Yoke                               |
| 12   | 1   | 26T26112    | Roll Pin                           |
| 13   | 1   | 01T34689    | Housing (828S)                     |
|      |     | 01T34721    | Housing (828D)                     |
| 14   | 2   | 11T36865    | Shift Rod Seal                     |
| 15   | 1   | 24T26980    | Snap Ring                          |
| 16   | 1   | 06T34722    | Std. Output Shaft (1-1/2 - 10 Spl) |
|      |     | 06T36494    | "A" Hydraulic Shaft (Spl Order)    |
|      |     | 06T34691    | "D" Hydraulic Shaft                |
|      |     | 06T34690    | "E" & "Z" Hydraulic Shaft          |
|      |     | 06T37653    | "G" Hydraulic Shaft (Spl Order)    |
|      |     | 06T38211    | "I" Hydraulic Shaft (B8x32x36)     |
|      |     | 06T17327    | "P" Hydraulic Shaft                |
|      |     | 06T35327    | "U" Hydraulic Shaft                |
|      |     | 06T39307    | "PG" Hyd Shaft (See Page 4)        |
|      |     | 06T39308    | "EG, ZG" Hyd Shaft (See Page 4)    |
| 17   | 1   | 17T36454    | Shift Rod                          |
| 18   | 1   | 30T38110    | Indicator Switch - Black           |
| 19   | 2   | 12T36526    | O-Ring                             |
| 20   | 2   | 10T35775    | Ball Bearing                       |
|      |     | 10T40301    | Roller Bearing (828R)              |

| 10.01 (10.00 (10.00)) |     | process that the second control of the secon |                                                                                           |
|-----------------------|-----|--------------------------------------------------------------------------------------------------------------------------------------------------------------------------------------------------------------------------------------------------------------------------------------------------------------------------------------------------------------------------------------------------------------------------------------------------------------------------------------------------------------------------------------------------------------------------------------------------------------------------------------------------------------------------------------------------------------------------------------------------------------------------------------------------------------------------------------------------------------------------------------------------------------------------------------------------------------------------------------------------------------------------------------------------------------------------------------------------------------------------------------------------------------------------------------------------------------------------------------------------------------------------------------------------------------------------------------------------------------------------------------------------------------------------------------------------------------------------------------------------------------------------------------------------------------------------------------------------------------------------------------------------------------------------------------------------------------------------------------------------------------------------------------------------------------------------------------------------------------------------------------------------------------------------------------------------------------------------------------------------------------------------------------------------------------------------------------------------------------------------------|-------------------------------------------------------------------------------------------|
| ITEM                  | QTY | PART NUMBER                                                                                                                                                                                                                                                                                                                                                                                                                                                                                                                                                                                                                                                                                                                                                                                                                                                                                                                                                                                                                                                                                                                                                                                                                                                                                                                                                                                                                                                                                                                                                                                                                                                                                                                                                                                                                                                                                                                                                                                                                                                                                                                    | DESCRIPTION                                                                               |
| 21                    | 2   | 13T31494                                                                                                                                                                                                                                                                                                                                                                                                                                                                                                                                                                                                                                                                                                                                                                                                                                                                                                                                                                                                                                                                                                                                                                                                                                                                                                                                                                                                                                                                                                                                                                                                                                                                                                                                                                                                                                                                                                                                                                                                                                                                                                                       | Gasket                                                                                    |
| 22                    | 1   | 15T34719                                                                                                                                                                                                                                                                                                                                                                                                                                                                                                                                                                                                                                                                                                                                                                                                                                                                                                                                                                                                                                                                                                                                                                                                                                                                                                                                                                                                                                                                                                                                                                                                                                                                                                                                                                                                                                                                                                                                                                                                                                                                                                                       | Open Bearing Cap (C, 2, X)                                                                |
|                       |     | 14T36565                                                                                                                                                                                                                                                                                                                                                                                                                                                                                                                                                                                                                                                                                                                                                                                                                                                                                                                                                                                                                                                                                                                                                                                                                                                                                                                                                                                                                                                                                                                                                                                                                                                                                                                                                                                                                                                                                                                                                                                                                                                                                                                       | "A" Hyd Flg (SAE "D")(Spl Order)                                                          |
|                       |     | 14T34693                                                                                                                                                                                                                                                                                                                                                                                                                                                                                                                                                                                                                                                                                                                                                                                                                                                                                                                                                                                                                                                                                                                                                                                                                                                                                                                                                                                                                                                                                                                                                                                                                                                                                                                                                                                                                                                                                                                                                                                                                                                                                                                       | "D", "P"&"Z" Hyd Flange (SAE "B")                                                         |
|                       |     | 14T31574                                                                                                                                                                                                                                                                                                                                                                                                                                                                                                                                                                                                                                                                                                                                                                                                                                                                                                                                                                                                                                                                                                                                                                                                                                                                                                                                                                                                                                                                                                                                                                                                                                                                                                                                                                                                                                                                                                                                                                                                                                                                                                                       | "E", "G", "U" Hyd Flange (SAE "C")                                                        |
|                       |     | 14T36834                                                                                                                                                                                                                                                                                                                                                                                                                                                                                                                                                                                                                                                                                                                                                                                                                                                                                                                                                                                                                                                                                                                                                                                                                                                                                                                                                                                                                                                                                                                                                                                                                                                                                                                                                                                                                                                                                                                                                                                                                                                                                                                       | "I" Hyd Flange (DIN 5462)                                                                 |
| 23                    | 1   | 11T37795                                                                                                                                                                                                                                                                                                                                                                                                                                                                                                                                                                                                                                                                                                                                                                                                                                                                                                                                                                                                                                                                                                                                                                                                                                                                                                                                                                                                                                                                                                                                                                                                                                                                                                                                                                                                                                                                                                                                                                                                                                                                                                                       | Shaft Seal                                                                                |
| 24                    | 12  | 19T34717                                                                                                                                                                                                                                                                                                                                                                                                                                                                                                                                                                                                                                                                                                                                                                                                                                                                                                                                                                                                                                                                                                                                                                                                                                                                                                                                                                                                                                                                                                                                                                                                                                                                                                                                                                                                                                                                                                                                                                                                                                                                                                                       | Hex Head Capscrew<br>(Only 6 needed for hyd assy's)                                       |
| 25                    | 1   | 14T31499                                                                                                                                                                                                                                                                                                                                                                                                                                                                                                                                                                                                                                                                                                                                                                                                                                                                                                                                                                                                                                                                                                                                                                                                                                                                                                                                                                                                                                                                                                                                                                                                                                                                                                                                                                                                                                                                                                                                                                                                                                                                                                                       | Flange ("C")                                                                              |
|                       |     | 14T37498                                                                                                                                                                                                                                                                                                                                                                                                                                                                                                                                                                                                                                                                                                                                                                                                                                                                                                                                                                                                                                                                                                                                                                                                                                                                                                                                                                                                                                                                                                                                                                                                                                                                                                                                                                                                                                                                                                                                                                                                                                                                                                                       | Flange ("2")                                                                              |
| 26                    | 1   | 21T20092                                                                                                                                                                                                                                                                                                                                                                                                                                                                                                                                                                                                                                                                                                                                                                                                                                                                                                                                                                                                                                                                                                                                                                                                                                                                                                                                                                                                                                                                                                                                                                                                                                                                                                                                                                                                                                                                                                                                                                                                                                                                                                                       | Flat Washer (C, 2, X)                                                                     |
| 28                    | 1   | 19T38266                                                                                                                                                                                                                                                                                                                                                                                                                                                                                                                                                                                                                                                                                                                                                                                                                                                                                                                                                                                                                                                                                                                                                                                                                                                                                                                                                                                                                                                                                                                                                                                                                                                                                                                                                                                                                                                                                                                                                                                                                                                                                                                       | Hex Head Capscrew                                                                         |
| 29                    | 1   | 28T22019                                                                                                                                                                                                                                                                                                                                                                                                                                                                                                                                                                                                                                                                                                                                                                                                                                                                                                                                                                                                                                                                                                                                                                                                                                                                                                                                                                                                                                                                                                                                                                                                                                                                                                                                                                                                                                                                                                                                                                                                                                                                                                                       | Poppet Retainer Cap                                                                       |
| 30                    | 1   | 27T22021                                                                                                                                                                                                                                                                                                                                                                                                                                                                                                                                                                                                                                                                                                                                                                                                                                                                                                                                                                                                                                                                                                                                                                                                                                                                                                                                                                                                                                                                                                                                                                                                                                                                                                                                                                                                                                                                                                                                                                                                                                                                                                                       | Spring (not used in air shift)                                                            |
| 31                    | 1   | 28T20486                                                                                                                                                                                                                                                                                                                                                                                                                                                                                                                                                                                                                                                                                                                                                                                                                                                                                                                                                                                                                                                                                                                                                                                                                                                                                                                                                                                                                                                                                                                                                                                                                                                                                                                                                                                                                                                                                                                                                                                                                                                                                                                       | Poppet Ball (not used in air shift)                                                       |
| 32                    | 2   | 13M35151                                                                                                                                                                                                                                                                                                                                                                                                                                                                                                                                                                                                                                                                                                                                                                                                                                                                                                                                                                                                                                                                                                                                                                                                                                                                                                                                                                                                                                                                                                                                                                                                                                                                                                                                                                                                                                                                                                                                                                                                                                                                                                                       | .010 8-Bolt Gasket                                                                        |
|                       |     | 13M35152                                                                                                                                                                                                                                                                                                                                                                                                                                                                                                                                                                                                                                                                                                                                                                                                                                                                                                                                                                                                                                                                                                                                                                                                                                                                                                                                                                                                                                                                                                                                                                                                                                                                                                                                                                                                                                                                                                                                                                                                                                                                                                                       | .020 8-Bolt Gasket                                                                        |
| 33                    | 1   | 25T32143                                                                                                                                                                                                                                                                                                                                                                                                                                                                                                                                                                                                                                                                                                                                                                                                                                                                                                                                                                                                                                                                                                                                                                                                                                                                                                                                                                                                                                                                                                                                                                                                                                                                                                                                                                                                                                                                                                                                                                                                                                                                                                                       | Plug                                                                                      |
| 34                    | 1   | 15T31492                                                                                                                                                                                                                                                                                                                                                                                                                                                                                                                                                                                                                                                                                                                                                                                                                                                                                                                                                                                                                                                                                                                                                                                                                                                                                                                                                                                                                                                                                                                                                                                                                                                                                                                                                                                                                                                                                                                                                                                                                                                                                                                       | Closed Bearing Cap                                                                        |
|                       |     | 15T39321                                                                                                                                                                                                                                                                                                                                                                                                                                                                                                                                                                                                                                                                                                                                                                                                                                                                                                                                                                                                                                                                                                                                                                                                                                                                                                                                                                                                                                                                                                                                                                                                                                                                                                                                                                                                                                                                                                                                                                                                                                                                                                                       | Cover "EG" (See Page 4)                                                                   |
| 35                    | 1   | 28T34746                                                                                                                                                                                                                                                                                                                                                                                                                                                                                                                                                                                                                                                                                                                                                                                                                                                                                                                                                                                                                                                                                                                                                                                                                                                                                                                                                                                                                                                                                                                                                                                                                                                                                                                                                                                                                                                                                                                                                                                                                                                                                                                       | Eyebolt                                                                                   |
| 36                    | 1   | 22T21723                                                                                                                                                                                                                                                                                                                                                                                                                                                                                                                                                                                                                                                                                                                                                                                                                                                                                                                                                                                                                                                                                                                                                                                                                                                                                                                                                                                                                                                                                                                                                                                                                                                                                                                                                                                                                                                                                                                                                                                                                                                                                                                       | Nut                                                                                       |
| 37                    | 1   | 13T34022                                                                                                                                                                                                                                                                                                                                                                                                                                                                                                                                                                                                                                                                                                                                                                                                                                                                                                                                                                                                                                                                                                                                                                                                                                                                                                                                                                                                                                                                                                                                                                                                                                                                                                                                                                                                                                                                                                                                                                                                                                                                                                                       | Gasket                                                                                    |
| 38                    | 1   | 16T33999                                                                                                                                                                                                                                                                                                                                                                                                                                                                                                                                                                                                                                                                                                                                                                                                                                                                                                                                                                                                                                                                                                                                                                                                                                                                                                                                                                                                                                                                                                                                                                                                                                                                                                                                                                                                                                                                                                                                                                                                                                                                                                                       | Cover, Inspection                                                                         |
| 39                    | 4   | 19T34028                                                                                                                                                                                                                                                                                                                                                                                                                                                                                                                                                                                                                                                                                                                                                                                                                                                                                                                                                                                                                                                                                                                                                                                                                                                                                                                                                                                                                                                                                                                                                                                                                                                                                                                                                                                                                                                                                                                                                                                                                                                                                                                       | Hex Head Capscrew                                                                         |
| N.S.                  | 1   | 82-GSK                                                                                                                                                                                                                                                                                                                                                                                                                                                                                                                                                                                                                                                                                                                                                                                                                                                                                                                                                                                                                                                                                                                                                                                                                                                                                                                                                                                                                                                                                                                                                                                                                                                                                                                                                                                                                                                                                                                                                                                                                                                                                                                         | Gasket & Seal Kit<br>Items 8(2), 14(2), 19(2), 21(2),<br>23(1), 32(3), 37(1), 25T34624(2) |
| N.S.                  | 1   | 82-RBK                                                                                                                                                                                                                                                                                                                                                                                                                                                                                                                                                                                                                                                                                                                                                                                                                                                                                                                                                                                                                                                                                                                                                                                                                                                                                                                                                                                                                                                                                                                                                                                                                                                                                                                                                                                                                                                                                                                                                                                                                                                                                                                         | Rebuild Kit                                                                               |
| N.S.                  | 1   | 82-RBKR                                                                                                                                                                                                                                                                                                                                                                                                                                                                                                                                                                                                                                                                                                                                                                                                                                                                                                                                                                                                                                                                                                                                                                                                                                                                                                                                                                                                                                                                                                                                                                                                                                                                                                                                                                                                                                                                                                                                                                                                                                                                                                                        | Rebuild Kit (Roller Bearing)                                                              |
| N.S.                  | 1   | 18M18820                                                                                                                                                                                                                                                                                                                                                                                                                                                                                                                                                                                                                                                                                                                                                                                                                                                                                                                                                                                                                                                                                                                                                                                                                                                                                                                                                                                                                                                                                                                                                                                                                                                                                                                                                                                                                                                                                                                                                                                                                                                                                                                       | Constant Mesh Sleeve (See Page 5)                                                         |
| N.S.                  |     | 07TK4609                                                                                                                                                                                                                                                                                                                                                                                                                                                                                                                                                                                                                                                                                                                                                                                                                                                                                                                                                                                                                                                                                                                                                                                                                                                                                                                                                                                                                                                                                                                                                                                                                                                                                                                                                                                                                                                                                                                                                                                                                                                                                                                       | Input Shaft Kit<br>Includes Items 2, 3, 7, 8, 9, 12                                       |