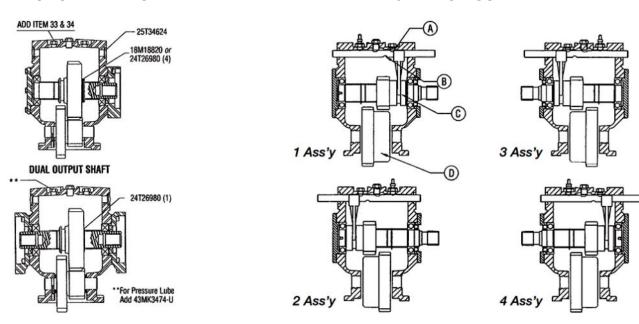

# **ASSEMBLY ARRANGEMENTS**

MASTER DISTRIBUTOR OF WORLD QUALITY BRANDS

BINOTTO: PZB: MUNCIE: LEDUC: OMSI: DI NATALE BERTELLI: TIPX:

AIRMOBIL : VIME : EU COMP : AMI : SISTEMATICA

MEGA PACIFIC PTY LTD 7 Jersey Avenue, Sandgate, NSW, 2304, AUSTRALIA Ph: +61 2 4960 1888 W: www.megapacific.com.au

## **82 SERIES ASSEMBLY ARRANGEMENTS**

Relative locations of the shift rail and indicator switch compared to the output shaft & gear (C) and input gear (D) for the various 82 Series arrangements. Position the shift rail in the housing so that the position of (A) and (B) notches on the rail are in the position shown for the appropriate assembly required.