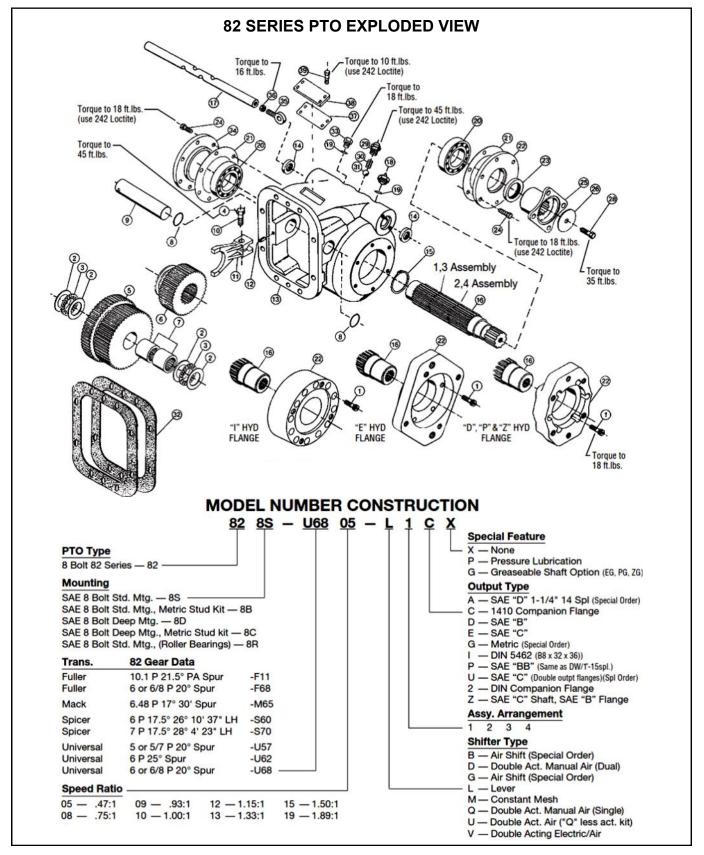

## PARTS LIST AND DESCRIPTION

| ITEM | QTY | PART NUMBER | DESCRIPTION                        |
|------|-----|-------------|------------------------------------|
| 1    | 6   | 19T31577    | Socket Head Capscrew (Hyd Only)    |
|      | 6   | 19T35386    | Socket Head Capscr. ('A', 'I' Hyd) |
| 2    | 4   | 10T34715    | Race                               |
| 3    | 2   | 10T27068    | Thrust Bearing                     |
| 4    | 1   | 28T21513    | Lockwire                           |
| 5    | 1   | (See Below) | Input Gear                         |
| 6    | 1   | (See Below) | Output Gear                        |
| 7    | 2   | 10T29491    | Roller Bearing                     |
| 8    | 2   | 12T35622    | 0-Ring                             |
| 9    | 1   | 07T35667    | Idler Shaft                        |
| 10   | 1   | 19T32326    | Capscrew                           |
| 11   | 1   | 28T32756    | Yoke                               |
| 12   | 1   | 26T26112    | Roll Pin                           |
| 13   | 1   | 01T34689    | Housing (828S)                     |
|      |     | 01T34721    | Housing (828D)                     |
| 14   | 2   | 11T36865    | Shift Rod Seal                     |
| 15   | 1   | 24T26980    | Snap Ring                          |
| 16   | 1   | 06T34722    | Std. Output Shaft (1-1/2 - 10 Spl) |
|      |     | 06T36494    | "A" Hydraulic Shaft (Spl Order)    |
|      |     | 06T34691    | "D" Hydraulic Shaft                |
|      |     | 06T34690    | "E" & "Z" Hydraulic Shaft          |
|      |     | 06T37653    | "G" Hydraulic Shaft (Spl Order)    |
|      |     | 06T38211    | "I" Hydraulic Shaft (B8x32x36)     |
|      |     | 06T17327    | "P" Hydraulic Shaft                |
|      |     | 06T35327    | "U" Hydraulic Shaft                |
|      |     | 06T39307    | "PG" Hyd Shaft (See Page 4)        |
|      |     | 06T39308    | "EG, ZG" Hyd Shaft (See Page 4)    |
| 17   | 1   | 17T36454    | Shift Rod                          |
| 18   | 1   | 30T38110    | Indicator Switch - Black           |
| 19   | 2   | 12T36526    | O-Ring                             |
| 20   | 2   | 10T35775    | Ball Bearing                       |
|      |     | 10T40301    | Roller Bearing (828R)              |

| 10.01 (10.00 (10.00)) |     | process that the second control of the secon |                                                                                           |
|-----------------------|-----|--------------------------------------------------------------------------------------------------------------------------------------------------------------------------------------------------------------------------------------------------------------------------------------------------------------------------------------------------------------------------------------------------------------------------------------------------------------------------------------------------------------------------------------------------------------------------------------------------------------------------------------------------------------------------------------------------------------------------------------------------------------------------------------------------------------------------------------------------------------------------------------------------------------------------------------------------------------------------------------------------------------------------------------------------------------------------------------------------------------------------------------------------------------------------------------------------------------------------------------------------------------------------------------------------------------------------------------------------------------------------------------------------------------------------------------------------------------------------------------------------------------------------------------------------------------------------------------------------------------------------------------------------------------------------------------------------------------------------------------------------------------------------------------------------------------------------------------------------------------------------------------------------------------------------------------------------------------------------------------------------------------------------------------------------------------------------------------------------------------------------------|-------------------------------------------------------------------------------------------|
| ITEM                  | QTY | PART NUMBER                                                                                                                                                                                                                                                                                                                                                                                                                                                                                                                                                                                                                                                                                                                                                                                                                                                                                                                                                                                                                                                                                                                                                                                                                                                                                                                                                                                                                                                                                                                                                                                                                                                                                                                                                                                                                                                                                                                                                                                                                                                                                                                    | DESCRIPTION                                                                               |
| 21                    | 2   | 13T31494                                                                                                                                                                                                                                                                                                                                                                                                                                                                                                                                                                                                                                                                                                                                                                                                                                                                                                                                                                                                                                                                                                                                                                                                                                                                                                                                                                                                                                                                                                                                                                                                                                                                                                                                                                                                                                                                                                                                                                                                                                                                                                                       | Gasket                                                                                    |
| 22                    | 1   | 15T34719                                                                                                                                                                                                                                                                                                                                                                                                                                                                                                                                                                                                                                                                                                                                                                                                                                                                                                                                                                                                                                                                                                                                                                                                                                                                                                                                                                                                                                                                                                                                                                                                                                                                                                                                                                                                                                                                                                                                                                                                                                                                                                                       | Open Bearing Cap (C, 2, X)                                                                |
|                       |     | 14T36565                                                                                                                                                                                                                                                                                                                                                                                                                                                                                                                                                                                                                                                                                                                                                                                                                                                                                                                                                                                                                                                                                                                                                                                                                                                                                                                                                                                                                                                                                                                                                                                                                                                                                                                                                                                                                                                                                                                                                                                                                                                                                                                       | "A" Hyd Flg (SAE "D")(Spl Order)                                                          |
|                       |     | 14T34693                                                                                                                                                                                                                                                                                                                                                                                                                                                                                                                                                                                                                                                                                                                                                                                                                                                                                                                                                                                                                                                                                                                                                                                                                                                                                                                                                                                                                                                                                                                                                                                                                                                                                                                                                                                                                                                                                                                                                                                                                                                                                                                       | "D", "P"&"Z" Hyd Flange (SAE "B")                                                         |
|                       |     | 14T31574                                                                                                                                                                                                                                                                                                                                                                                                                                                                                                                                                                                                                                                                                                                                                                                                                                                                                                                                                                                                                                                                                                                                                                                                                                                                                                                                                                                                                                                                                                                                                                                                                                                                                                                                                                                                                                                                                                                                                                                                                                                                                                                       | "E", "G", "U" Hyd Flange (SAE "C")                                                        |
|                       |     | 14T36834                                                                                                                                                                                                                                                                                                                                                                                                                                                                                                                                                                                                                                                                                                                                                                                                                                                                                                                                                                                                                                                                                                                                                                                                                                                                                                                                                                                                                                                                                                                                                                                                                                                                                                                                                                                                                                                                                                                                                                                                                                                                                                                       | "I" Hyd Flange (DIN 5462)                                                                 |
| 23                    | 1   | 11T37795                                                                                                                                                                                                                                                                                                                                                                                                                                                                                                                                                                                                                                                                                                                                                                                                                                                                                                                                                                                                                                                                                                                                                                                                                                                                                                                                                                                                                                                                                                                                                                                                                                                                                                                                                                                                                                                                                                                                                                                                                                                                                                                       | Shaft Seal                                                                                |
| 24                    | 12  | 19T34717                                                                                                                                                                                                                                                                                                                                                                                                                                                                                                                                                                                                                                                                                                                                                                                                                                                                                                                                                                                                                                                                                                                                                                                                                                                                                                                                                                                                                                                                                                                                                                                                                                                                                                                                                                                                                                                                                                                                                                                                                                                                                                                       | Hex Head Capscrew<br>(Only 6 needed for hyd assy's)                                       |
| 25                    | 1   | 14T31499                                                                                                                                                                                                                                                                                                                                                                                                                                                                                                                                                                                                                                                                                                                                                                                                                                                                                                                                                                                                                                                                                                                                                                                                                                                                                                                                                                                                                                                                                                                                                                                                                                                                                                                                                                                                                                                                                                                                                                                                                                                                                                                       | Flange ("C")                                                                              |
|                       |     | 14T37498                                                                                                                                                                                                                                                                                                                                                                                                                                                                                                                                                                                                                                                                                                                                                                                                                                                                                                                                                                                                                                                                                                                                                                                                                                                                                                                                                                                                                                                                                                                                                                                                                                                                                                                                                                                                                                                                                                                                                                                                                                                                                                                       | Flange ("2")                                                                              |
| 26                    | 1   | 21T20092                                                                                                                                                                                                                                                                                                                                                                                                                                                                                                                                                                                                                                                                                                                                                                                                                                                                                                                                                                                                                                                                                                                                                                                                                                                                                                                                                                                                                                                                                                                                                                                                                                                                                                                                                                                                                                                                                                                                                                                                                                                                                                                       | Flat Washer (C, 2, X)                                                                     |
| 28                    | 1   | 19T38266                                                                                                                                                                                                                                                                                                                                                                                                                                                                                                                                                                                                                                                                                                                                                                                                                                                                                                                                                                                                                                                                                                                                                                                                                                                                                                                                                                                                                                                                                                                                                                                                                                                                                                                                                                                                                                                                                                                                                                                                                                                                                                                       | Hex Head Capscrew                                                                         |
| 29                    | 1   | 28T22019                                                                                                                                                                                                                                                                                                                                                                                                                                                                                                                                                                                                                                                                                                                                                                                                                                                                                                                                                                                                                                                                                                                                                                                                                                                                                                                                                                                                                                                                                                                                                                                                                                                                                                                                                                                                                                                                                                                                                                                                                                                                                                                       | Poppet Retainer Cap                                                                       |
| 30                    | 1   | 27T22021                                                                                                                                                                                                                                                                                                                                                                                                                                                                                                                                                                                                                                                                                                                                                                                                                                                                                                                                                                                                                                                                                                                                                                                                                                                                                                                                                                                                                                                                                                                                                                                                                                                                                                                                                                                                                                                                                                                                                                                                                                                                                                                       | Spring (not used in air shift)                                                            |
| 31                    | 1   | 28T20486                                                                                                                                                                                                                                                                                                                                                                                                                                                                                                                                                                                                                                                                                                                                                                                                                                                                                                                                                                                                                                                                                                                                                                                                                                                                                                                                                                                                                                                                                                                                                                                                                                                                                                                                                                                                                                                                                                                                                                                                                                                                                                                       | Poppet Ball (not used in air shift)                                                       |
| 32                    | 2   | 13M35151                                                                                                                                                                                                                                                                                                                                                                                                                                                                                                                                                                                                                                                                                                                                                                                                                                                                                                                                                                                                                                                                                                                                                                                                                                                                                                                                                                                                                                                                                                                                                                                                                                                                                                                                                                                                                                                                                                                                                                                                                                                                                                                       | .010 8-Bolt Gasket                                                                        |
|                       |     | 13M35152                                                                                                                                                                                                                                                                                                                                                                                                                                                                                                                                                                                                                                                                                                                                                                                                                                                                                                                                                                                                                                                                                                                                                                                                                                                                                                                                                                                                                                                                                                                                                                                                                                                                                                                                                                                                                                                                                                                                                                                                                                                                                                                       | .020 8-Bolt Gasket                                                                        |
| 33                    | 1   | 25T32143                                                                                                                                                                                                                                                                                                                                                                                                                                                                                                                                                                                                                                                                                                                                                                                                                                                                                                                                                                                                                                                                                                                                                                                                                                                                                                                                                                                                                                                                                                                                                                                                                                                                                                                                                                                                                                                                                                                                                                                                                                                                                                                       | Plug                                                                                      |
| 34                    | 1   | 15T31492                                                                                                                                                                                                                                                                                                                                                                                                                                                                                                                                                                                                                                                                                                                                                                                                                                                                                                                                                                                                                                                                                                                                                                                                                                                                                                                                                                                                                                                                                                                                                                                                                                                                                                                                                                                                                                                                                                                                                                                                                                                                                                                       | Closed Bearing Cap                                                                        |
|                       |     | 15T39321                                                                                                                                                                                                                                                                                                                                                                                                                                                                                                                                                                                                                                                                                                                                                                                                                                                                                                                                                                                                                                                                                                                                                                                                                                                                                                                                                                                                                                                                                                                                                                                                                                                                                                                                                                                                                                                                                                                                                                                                                                                                                                                       | Cover "EG" (See Page 4)                                                                   |
| 35                    | 1   | 28T34746                                                                                                                                                                                                                                                                                                                                                                                                                                                                                                                                                                                                                                                                                                                                                                                                                                                                                                                                                                                                                                                                                                                                                                                                                                                                                                                                                                                                                                                                                                                                                                                                                                                                                                                                                                                                                                                                                                                                                                                                                                                                                                                       | Eyebolt                                                                                   |
| 36                    | 1   | 22T21723                                                                                                                                                                                                                                                                                                                                                                                                                                                                                                                                                                                                                                                                                                                                                                                                                                                                                                                                                                                                                                                                                                                                                                                                                                                                                                                                                                                                                                                                                                                                                                                                                                                                                                                                                                                                                                                                                                                                                                                                                                                                                                                       | Nut                                                                                       |
| 37                    | 1   | 13T34022                                                                                                                                                                                                                                                                                                                                                                                                                                                                                                                                                                                                                                                                                                                                                                                                                                                                                                                                                                                                                                                                                                                                                                                                                                                                                                                                                                                                                                                                                                                                                                                                                                                                                                                                                                                                                                                                                                                                                                                                                                                                                                                       | Gasket                                                                                    |
| 38                    | 1   | 16T33999                                                                                                                                                                                                                                                                                                                                                                                                                                                                                                                                                                                                                                                                                                                                                                                                                                                                                                                                                                                                                                                                                                                                                                                                                                                                                                                                                                                                                                                                                                                                                                                                                                                                                                                                                                                                                                                                                                                                                                                                                                                                                                                       | Cover, Inspection                                                                         |
| 39                    | 4   | 19T34028                                                                                                                                                                                                                                                                                                                                                                                                                                                                                                                                                                                                                                                                                                                                                                                                                                                                                                                                                                                                                                                                                                                                                                                                                                                                                                                                                                                                                                                                                                                                                                                                                                                                                                                                                                                                                                                                                                                                                                                                                                                                                                                       | Hex Head Capscrew                                                                         |
| N.S.                  | 1   | 82-GSK                                                                                                                                                                                                                                                                                                                                                                                                                                                                                                                                                                                                                                                                                                                                                                                                                                                                                                                                                                                                                                                                                                                                                                                                                                                                                                                                                                                                                                                                                                                                                                                                                                                                                                                                                                                                                                                                                                                                                                                                                                                                                                                         | Gasket & Seal Kit<br>Items 8(2), 14(2), 19(2), 21(2),<br>23(1), 32(3), 37(1), 25T34624(2) |
| N.S.                  | 1   | 82-RBK                                                                                                                                                                                                                                                                                                                                                                                                                                                                                                                                                                                                                                                                                                                                                                                                                                                                                                                                                                                                                                                                                                                                                                                                                                                                                                                                                                                                                                                                                                                                                                                                                                                                                                                                                                                                                                                                                                                                                                                                                                                                                                                         | Rebuild Kit                                                                               |
| N.S.                  | 1   | 82-RBKR                                                                                                                                                                                                                                                                                                                                                                                                                                                                                                                                                                                                                                                                                                                                                                                                                                                                                                                                                                                                                                                                                                                                                                                                                                                                                                                                                                                                                                                                                                                                                                                                                                                                                                                                                                                                                                                                                                                                                                                                                                                                                                                        | Rebuild Kit (Roller Bearing)                                                              |
| N.S.                  | 1   | 18M18820                                                                                                                                                                                                                                                                                                                                                                                                                                                                                                                                                                                                                                                                                                                                                                                                                                                                                                                                                                                                                                                                                                                                                                                                                                                                                                                                                                                                                                                                                                                                                                                                                                                                                                                                                                                                                                                                                                                                                                                                                                                                                                                       | Constant Mesh Sleeve (See Page 5)                                                         |
| N.S.                  |     | 07TK4609                                                                                                                                                                                                                                                                                                                                                                                                                                                                                                                                                                                                                                                                                                                                                                                                                                                                                                                                                                                                                                                                                                                                                                                                                                                                                                                                                                                                                                                                                                                                                                                                                                                                                                                                                                                                                                                                                                                                                                                                                                                                                                                       | Input Shaft Kit<br>Includes Items 2, 3, 7, 8, 9, 12                                       |