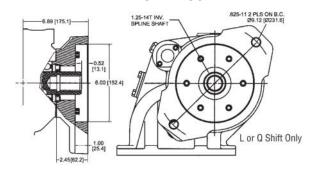

### **MOUNTING DIMENSIONS** MODEL A B C D E F G н 828S 3.00 6.81 0.834 5.58 3.68 5.06 7.70 2.00 (76.2)(173.0)(21.2)(142.7)(93.5)(195.6)(mm) (128.5)(50.8)5.02 1.650 5.69 4.25 5.69 828D 1.21 5.77 1.18 (mm) (30.7)(127.5)(41.9)(144.5) (107.9) (146.6) (144.5)(30.0)POSITIVE SHIFT INDICATOR LIGHT SWITCH LOCATION "C"=1410 Series ø2.75(70.0)Pilot (Female) ASSM. 1&4 - ASSM. 2&3 ø3.75(95.1)Pilot B.C. 6.47 (164.3) 4.71 "2"=DIN Comp. Flange