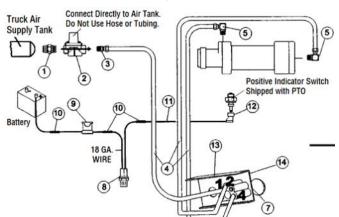

|
| 4    | 1   | 45M44430    | Air Tubing - 30'        |
| 5    | 2   | 44MB6942    | Tube Fitting (Elbow)    |
| 6    | 1   | 44MB6842    | Tube Fitting            |
| 7    | 1   | 35T37955    | Air Valve               |
| 8    | 1   | 32M12001    | 12V Light               |
|      |     | 32M24001    | 24V Light               |
| 9    | 1   | 33T36299    | Fuse Holder             |
| 10   | 3   | 34M18002    | Butt Splice             |
| 11   | 15  | 37M18000    | Electric Wire - 15'     |
| 12   | 1   | 34T38163    | Booted Connector        |
| 13   | 1   | 36T38049    | Dash Bracket            |
| 14   | 1   | 36T38016    | Face Plate              |
| N.S. | 1   | 36MK1007    | Cap Screw Bolt Kit      |
|      |     |             |                         |

## **OPTION "Q" DIAGRAM**



### Note: For B, D, G, Q & V Options

When installing Air Shift System, remove Poppet Ball (31) and Spring (30) shown on page 3. Reseal Poppet Retainer Cap (29) before reinstalling, using Loctite 242 or equivalent.

82 Series Double Acting Air Shift Option "B" Activation Kit

48T38574 Using 47TA3978 Cylinder (Single)

### **Conversion Kit:**

Lever to "Q" **Double Acting Air** 16MK3252A



# INSTRUCTIONS FOR PUSH/PULL MANUAL AIR VALVE

- 1. Remove the button cover (5) from the end of th air valve.
- Using 3/32" allen wrench remove screw (4) from knob. Hold red knob (3) to loosen screw.
- 3. Pull the red knob (3) from the valve stem.
- 4. Unscrew the hex nut (2) from the valve (1).
- 5. Install the valve (1) through the bracket (6) and face plate (7) using hex nut (2) to hold in place.
-