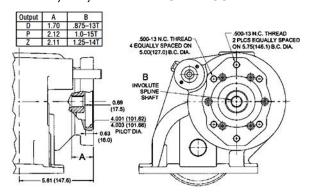

### **MOUNTING DIMENSIONS** MODEL A B C D E F G н 828S 3.00 6.81 0.834 5.58 3.68 5.06 7.70 2.00 (76.2)(173.0)(21.2)(142.7)(93.5)(195.6)(mm) (128.5)(50.8)5.02 1.650 5.69 4.25 5.69 828D 1.21 5.77 1.18 (mm) (30.7)(127.5)(41.9)(144.5) (107.9) (146.6) (144.5)(30.0)POSITIVE SHIFT INDICATOR LIGHT SWITCH LOCATION "C"=1410 Series ø2.75(70.0)Pilot (Female) ASSM. 1&4 - ASSM. 2&3 ø3.75(95.1)Pilot B.C. 6.47 (164.3) 4.71 "2"=DIN Comp. Flange