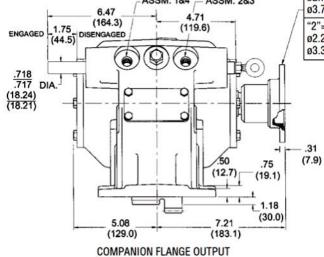

### **MOUNTING DIMENSIONS** MODEL A B C D E F G н 828S 3.00 6.81 0.834 5.58 3.68 5.06 7.70 2.00 (76.2)(173.0)(21.2)(142.7)(93.5)(195.6)(mm) (128.5)(50.8)5.02 1.650 5.69 4.25 5.69 828D 1.21 5.77 1.18 (mm) (30.7)(127.5)(41.9)(144.5) (107.9) (146.6) (144.5)(30.0)POSITIVE SHIFT INDICATOR LIGHT SWITCH LOCATION "C"=1410 Series ø2.75(70.0)Pilot (Female) ASSM. 1&4 - ASSM. 2&3 ø3.75(95.1)Pilot B.C. 6.47 (164.3) 4.71 "2"=DIN Comp. Flange