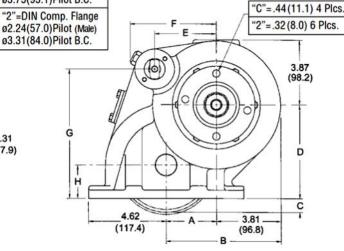

### **MOUNTING DIMENSIONS** MODEL A B C D E F G н 828S 3.00 6.81 0.834 5.58 3.68 5.06 7.70 2.00 (76.2)(173.0)(21.2)(142.7)(93.5)(195.6)(mm) (128.5)(50.8)5.02 1.650 5.69 4.25 5.69 828D 1.21 5.77 1.18 (mm) (30.7)(127.5)(41.9)(144.5) (107.9) (146.6) (144.5)(30.0)POSITIVE SHIFT INDICATOR LIGHT SWITCH LOCATION "C"=1410 Series ø2.75(70.0)Pilot (Female) ASSM. 1&4 - ASSM. 2&3 ø3.75(95.1)Pilot B.C. 6.47 (164.3) 4.71 "2"=DIN Comp. Flange