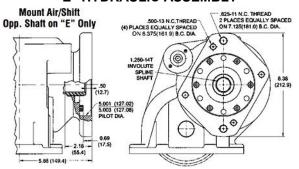

### **MOUNTING DIMENSIONS** MODEL A B C D E F G н 828S 3.00 6.81 0.834 5.58 3.68 5.06 7.70 2.00 (76.2)(173.0)(21.2)(142.7)(93.5)(195.6)(mm) (128.5)(50.8)5.02 1.650 5.69 4.25 5.69 828D 1.21 5.77 1.18 (mm) (30.7)(127.5)(41.9)(144.5) (107.9) (146.6) (144.5)(30.0)POSITIVE SHIFT INDICATOR LIGHT SWITCH LOCATION "C"=1410 Series ø2.75(70.0)Pilot (Female) ASSM. 1&4 - ASSM. 2&3 ø3.75(95.1)Pilot B.C. 6.47 (164.3) 4.71 "2"=DIN Comp. Flange