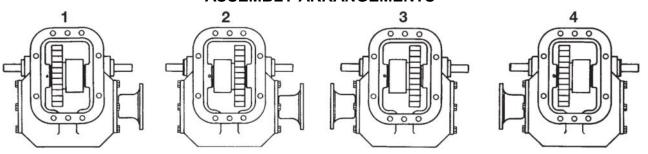

## **82 SERIES ASSEMBLY ARRANGEMENTS**

Relative locations of the shift rail and indicator switch compared to the output shaft & gear (C) and input gear (D) for the various 82 Series arrangements. Position the shift rail in the housing so that the position of (A) and (B) notches on the rail are in the position shown for the appropriate assembly required.