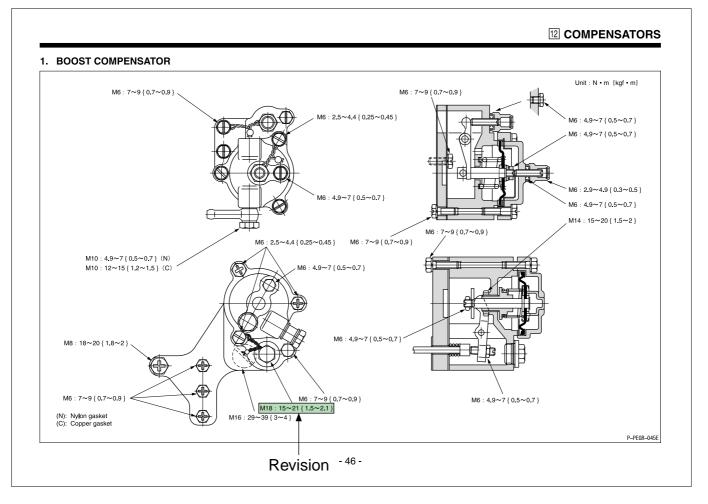

#### 1. APPLICABLE PAGE

Page 46 (12 COMPENSATORS' section)

### 3. LOCATION OF REVISED TORQUE VALUE AND NEW TORQUE VALUE

- Location of revised torque value: Refer to 'Revision' in the figure below.
- New torque value: 15 ~ 21 {1.5 ~ 2.1} (Previous: 29 ~ 39 {3 ~ 4})