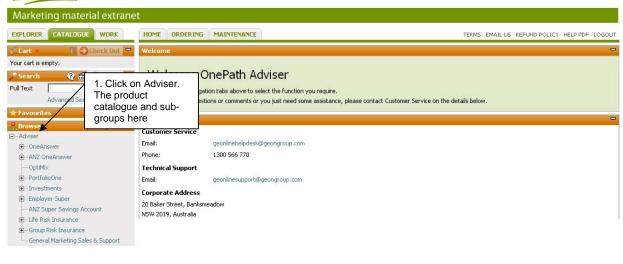

### Step 1

1. Click on the Adviser catalogue on the left hand side of the screen under the Browse section. This will open the catalogue listing as illustrated in the screen preview below

# OnePath

Copyright © All Rights Reserved. TERMS EMAIL US REFUND POLICY HELP PDF LOGOUT

Any catalogue that have a plus sign (+) beside them can be expanded further to view the contents within this category as illustrated above.