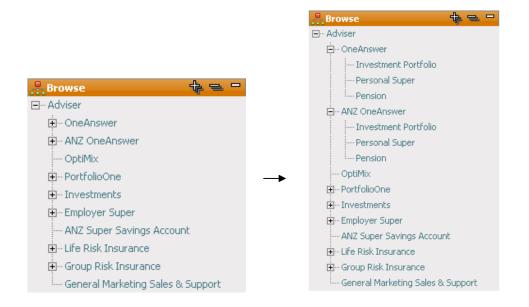

# OnePath

Copyright © All Rights Reserved. TERMS EMAIL US REFUND POLICY HELP PDF LOGOUT

Any catalogue that have a plus sign (+) beside them can be expanded further to view the contents within this category as illustrated above.

Note: Documents that are ANZ brand or have ANZ application forms have (A) in the product code.

Please note that ANZ Advisers who require the OnePath OneAnswer branded PDS, these versions can be found under the ANZ OneAnswer folder. Click on "Investment Portfolio" or "Personal Super" for the version that you require. You will note that the extra description provides instructions that these documents are for ANZ Advisers only.