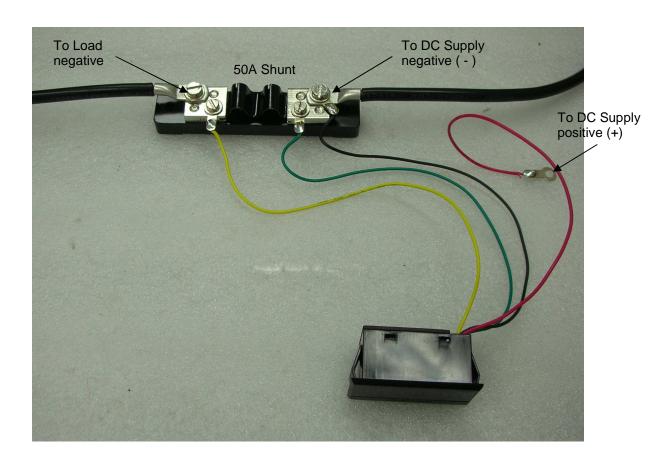

## Wiring Diagram:

- Note: The Load and Load positive connection to the DC Supply positive are not shown below.
- 2. Wire the device according to the diagram with the 50A shunt connected in the negative supply lead. Refer User Manual.
- 3. The Panel Meter negative supply (Pin2) <u>must</u> be connected to the 50A shunt where shown, otherwise errors will result in the reading.
- 4. Make sure all high current cables are appropriately sized and capable of carrying the load current.