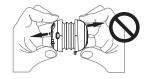

Please don't pull extendable resonance of this  $\wedge$ bassbox forcibly. It will be damaged by this!

 $( \bullet )$ 