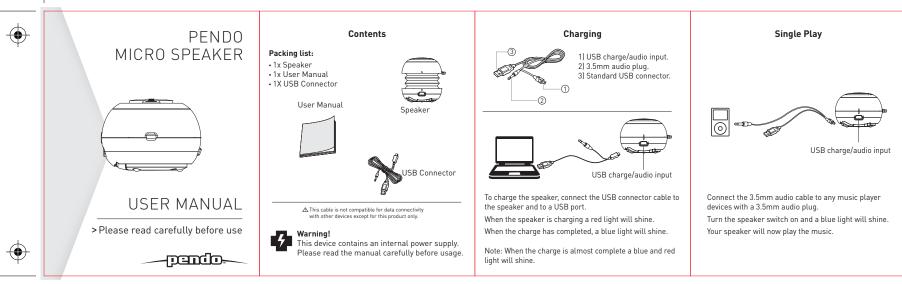

( )

 $( \bullet )$ 

 $\bigcirc$ 

 $\bigcirc$ 

Hold speaker firmly by its base and top cap.

Turn top cap anti-clockwise

Step 4. Hold speaker firmly by its base and press top cap toward speaker base.

Step 5. Turn top cap clockwise (5mm).

Please don't pull extendable resonance of this  $\wedge$ bassbox forcibly. It will be damaged by this!

 $( \bullet )$ 