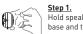

( )

 $( \bullet )$ 

 $\bigcirc$ 

 $\bigcirc$ 

Hold speaker firmly by its base and top cap.

Turn top cap anti-clockwise

Step 4. Hold speaker firmly by its base and press top cap toward speaker base.

Step 5. Turn top cap clockwise (5mm).