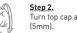

( )

 $( \bullet )$ 

 $\bigcirc$ 

 $\bigcirc$ 

Hold speaker firmly by its base and top cap.

Turn top cap anti-clockwise

Step 4. Hold speaker firmly by its base and press top cap toward speaker base.

Step 5. Turn top cap clockwise (5mm).