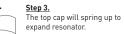

( )

 $( \bullet )$ 

 $\bigcirc$ 

 $\bigcirc$ 

Hold speaker firmly by its base and top cap.

Turn top cap anti-clockwise

Step 4. Hold speaker firmly by its base and press top cap toward speaker base.

Step 5. Turn top cap clockwise (5mm).