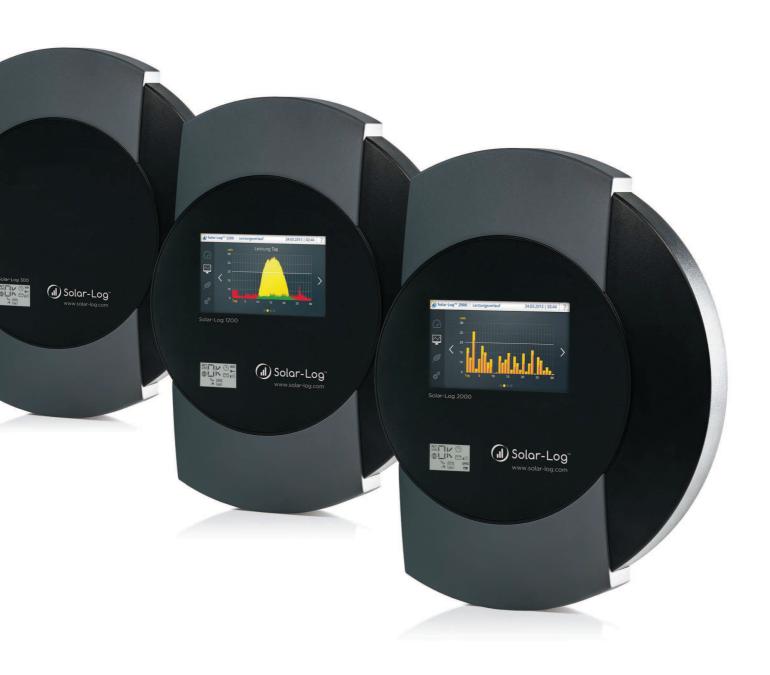

**User Manual** 

Solar-Log™

|               | Product comparison                                                       | Solar-Log 300                                                    | Solar-Log 1200            | Solar-Log<br>2000         |
|---------------|--------------------------------------------------------------------------|------------------------------------------------------------------|---------------------------|---------------------------|
| Visualization | Integrated web servers                                                   | •                                                                | •                         | •                         |
|               | Graphic visualization – lo-<br>cal PC and Internet                       | •                                                                | •                         | •                         |
|               | LCD Status Display                                                       | •                                                                | •                         | •                         |
|               | Display on the unit                                                      | -                                                                | 4.3" TFT color<br>display | 4.3" TFT color<br>display |
|               | Controls on the unit                                                     | -                                                                | via touch screen          | via touch screen          |
|               | Large external display<br>RS485 / S <sub>o</sub> pulse                   | •                                                                | •                         | •                         |
| Interfaces    | Ethernet network                                                         | •                                                                | •                         | •                         |
|               | USB flash drive                                                          | •                                                                | •                         | •                         |
|               | Potential-free contact (relay)                                           | -                                                                | •                         | •                         |
|               | Alarm contact (anti-theft)                                               | -                                                                | -                         | •                         |
| General Data  | Power supply voltage/device voltage/current consumption                  | 115 V - 230 V / 12 V / 3 W                                       |                           |                           |
|               | Ambient temperature                                                      | -10 °C to +50 °C                                                 |                           |                           |
|               | Housing / dimensions<br>(W x D x H) in cm<br>Mounting / protection level | Plastic/22.5 x 4 x 28.5/Wall-mounted/<br>IP 20 (indoor use only) |                           |                           |
|               | Connection to Solar-Log™<br>WEB "Commercial Edition"                     | •                                                                | •                         | •                         |
|               | Multi-lingual (DE, EN, ES, FR,<br>IT, NL, DK)                            | •                                                                | •                         | •                         |
|               | Memory, Micro SD card,<br>2 GB, endless data logging                     | •                                                                | •                         | •                         |
|               | Warranty                                                                 |                                                                  | 5 years                   |                           |