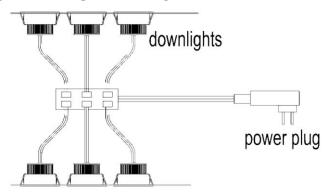

## **INSTALLATION MANUAL**

- 1. Make sure power is off when operating as follows, mounting: recessed ceiling
- 2. Mark and cut out 40mm hole in ceiling
- 3. Wire up new LED power supply in accordance with marked terminals
- 4. It is recommended to use M-Elec Pty Ltd drivers with installation
- 5. These lights are for indoor use only.