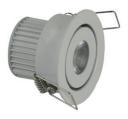

# ML-D3



### **SPECIFICATIONS**

| Total power consumed | 3W                |
|----------------------|-------------------|
| Power supply         | 12V AC/DC         |
| Beam angle           | 30 degrees        |
| IP Rating            | IP44              |
| Output colour        | White: 6000K,     |
|                      | Warm White: 3000K |
| Light output         | White: 150lm      |
|                      | Warm White: 120lm |

### **MEASUREMENTS**

Diameter: 50 W:29.7 (mm)

## **INSTALLATION MANUAL**



- 1. Make sure power is off when operating as follows, mounting: recessed ceiling
- 2. Mark and cut out 40mm hole in ceiling
- 3. Wire up new LED power supply in accordance with marked terminals
- 4. It is recommended to use M-Elec Pty Ltd drivers with installation
- 5. These lights are fo