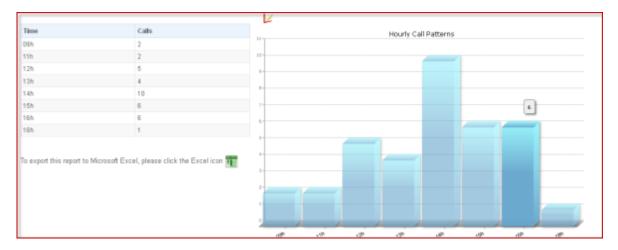

|        |  |
| -    |              |                |                  |          |        |             |         |         |        |        |  |
| hbo  | und Number   | dalar thereby  |                  |          |        | Date From : |         |         |        |        |  |
| 1    |              | - Select Numbe | ri               |          |        | Date To :   |         |         |        | Search |  |
|      |              |                |                  |          |        |             |         |         |        |        |  |

The results of the report can be exported to Microsoft Excel by clicking on the

### 2.8.4.3 Hourly Call Patterns

This report provides a breakdown of the number of calls to your inbound service numbers by hour. A graph is also displayed.



Once you select Daily Call Breakdown from the menu, you will be provided with a list of your inbound service numbers to report on. You can select them individually or select them all. You will also be asked to provide a date range for the search.



Got any Questions?



文 sales@ohmi.com.au







The results of the report can be exported to Microsoft Excel by clicking on the



### 2.8.4.4 Calls per Day per Service

This report provides a breakdown of the calls to each inbound service numbers by day. A graph is also displayed.

| Date         | Inbound               | Calls              |
|--------------|-----------------------|--------------------|
| 30/07/2012   | 1300754               | 2                  |
| 30/07/2012   | 1300780               | 1                  |
| 31/07/2012