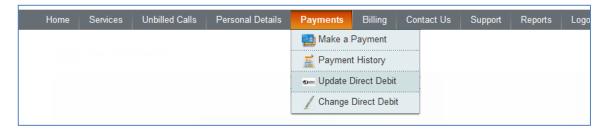

# 2.5.4 Change Direct Debit

In this section, you can update your direct debit details. If you would like to change your method of direct debit, you may do so by clicking Payments, then Sign Up Direct Debit:

| Home | Services | Unbilled Calls | Personal Details | Payments   | Billing      | Contact Us | Support | Reports | Logou |
|------|----------|----------------|------------------|------------|--------------|------------|---------|---------|-------|
|      |          |                |                  | 🌉 Make a I |              |            |         |         |       |
|      |          |                |                  | 🧮 Payment  | t History    |            |         |         |       |
|      |          |                |                  | 👦 Update [ | Direct Debit |            |         |         |       |
|      |          |                |                  | / Change   |              |            |         |         |       |
|      |          |                |                  |            |              |            |         |         |       |

# 2.5.5 Update Direct Debit

In this section, you can update your direct debit details. If you would like to change your method of direct debit, you may do so by clicking Payments, then Update Direct Debit: