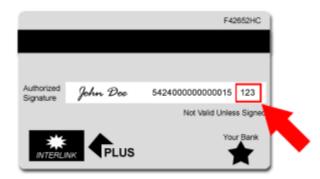

### 2.5.1.5 Verification code

Enter the CVV number of your credit card. The CVV number is the last 3 digits that can be found on the back of your credit card on the signature panel.

Got any Questions?

ຊ sales@ohmi.com.au