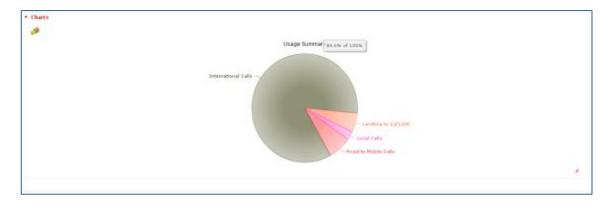

# 2.3.1.2 View Calls via Graph

Underneath the table of unbilled calls for a service, you can view the call data in a pie or bar chart for easier view of your spend.

You can change the chart view by clicking on the 🏓 symbol.