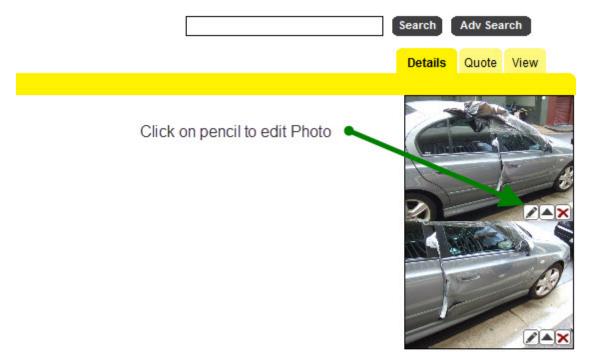

## Step 1: Login into CZ, go to the job with photo you would like edit

freesmash@verycheap.com.au | Reporting | Contact Us | Support | Help | Settings | Sign Out