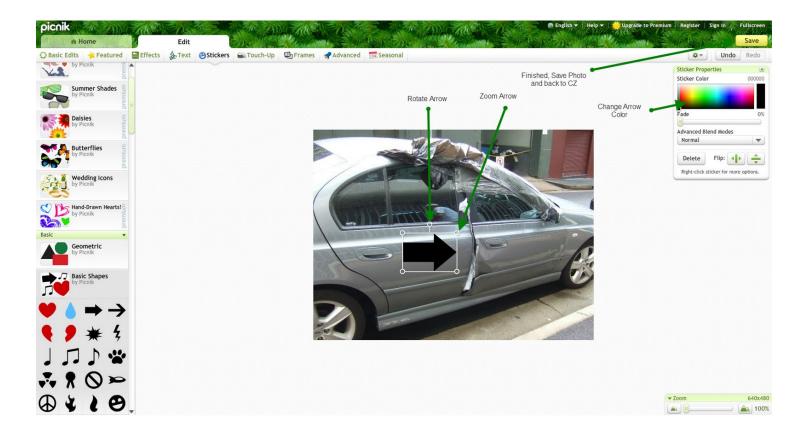

## Step 3: Edit the Photo in the way you like and click on Save to save photo and return back to Crashzone