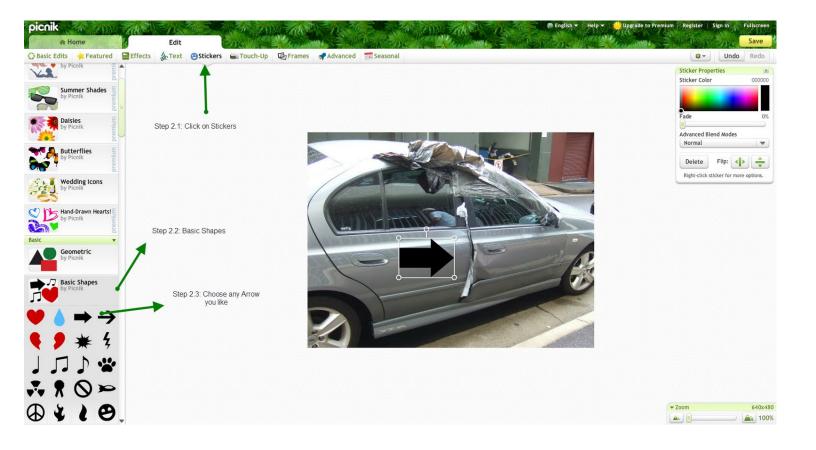

## Step 2: CZ will redirect you to the photo edit page

| picnik                                 | at 200          | Adde The | The s  | 10:5-2    | an an All          | Ante           | 115 1    |                   | all and   |               | English 💌 | Help - Upgrade to Pr  | mium Register | Sign in | and the second |
|----------------------------------------|-----------------|----------|--------|-----------|--------------------|----------------|----------|-------------------|-----------|---------------|-----------|-----------------------|---------------|---------|----------------|
|                                        | and the second  | 9        | Luit   |           | Contraction of the | and the second |          |                   | and there | Marke Station | Ser Sugar | and the second states | S-ALCON       | Bater   | Save           |
| O Basic Edits                          | <b>Featured</b> | Effects  | a Text | estickers | Touch-Up           | Frames         | Advanced | Seasonal          |           |               |           |                       | Q.~           | Undo    | Redo           |
| Photo Fixes<br>Basic edits have a      |                 |          |        |           |                    |                |          |                   |           |               |           |                       |               |         |                |
| Look around; some<br>changed. Then get |                 |          |        |           |                    |                |          |                   |           |               |           |                       |               |         |                |
| with Effects, Text                     |                 |          |        |           |                    |                |          |                   |           |               |           |                       |               |         |                |
| 부 <sub>학</sub> Auto                    | o-Fix           |          |        |           |                    |                |          |                   |           |               |           |                       |               |         |                |
| Crop                                   |                 |          |        |           |                    |                |          |                   |           |               |           |                       |               |         |                |
| 🥥 Rotate                               |                 |          |        |           |                    |                |          |                   |           |               |           |                       |               |         |                |
| Exposure                               |                 |          |        |           |                    |                |          |                   |           |               |           |                       |               |         |                |
| Colors                                 |                 |          |        |           |                    |                | ſ        | الد مأكر          |           |               |           |                       |               |         |                |
| A Sharpen                              |                 |          |        |           |                    |                |          |                   |           |               |           |                       |               |         |                |
| Resize                                 |                 |          |        |           |                    |                |          | Loading<br>Cancel |           |               |           |                       |               |         |                |
|                                        |                 |          |        |           |                    |                |          |                   |           |               |           |                       |               |         |                |
|                                        |                 |          |        |           |                    |                |          |                   |           |               |           |                       |               |         |                |
|                                        |                 |          |        |           |                    |                |          |                   |           |               |           |                       |               |         |                |
|                                        |                 |          |        |           |                    |                |          |                   |           |               |           |                       |               |         |                |
|                                        |                 |          |        |           |                    |                |          |                   |           |               |           |                       |               |         |                |
|                                        |                 |          |        |           |                    |                |          |                   |           |               |           |                       |               |         |                |
|                                        |                 |          |        |           |                    |                |          |                   |           |               |           |                       |               |         |                |
|                                        |                 |          |        |           |                    |                |          |                   |           |               |           |                       |               |         |                |
|                                        |                 |          |        |           |                    |                |          |                   |           |               |           |                       |               |         |                |
|                                        |                 |          |        |           |                    |                |          |                   |           |               |           |                       |               |         |                |