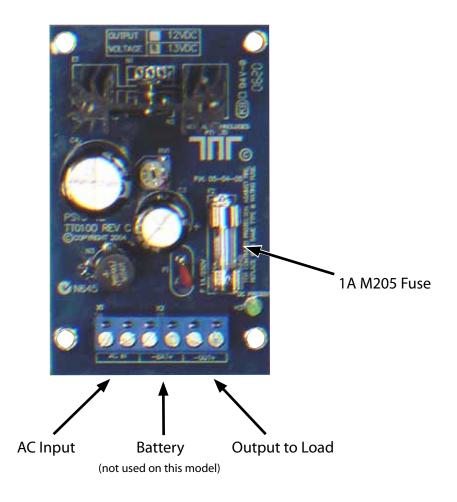

Supplied with 4 x adhesive mounting feet, this module requires an approved 16Vac 1.5A plug pack (not supplied) eg Tactical Part No: 16VP/P. Output is short circuit protected by a 1A M205 Fuse - if replacement is required, use only a 1A Fuse.

### **Installation Notes:**

- Always select a clean. dry environment for installation.
- PS12-1E may be installed using self adhesive stand-offs ensure surface is clean before mounting
- Ensure adequate free air circulation around circuit board to avoid over-heating.
- If fuse requires replacement, determine cause of failure and replace only with M205 F 1A/250V.