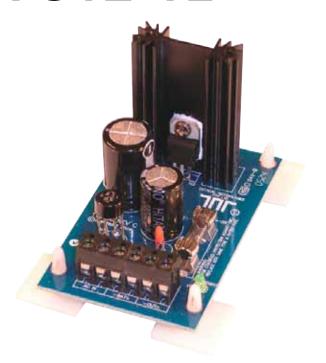

### **Specifications**

Input: 16Vac 1.5A

Output: 12Vdc 1A

Dimensions: 83L x 51W x 60H

Weight: 75gm approx

The PS12-1E is a linear regulated power supply module designed to provide 12Vdc at 1A.

This model *does not* incorporate a battery charger - if battery back-up is required, please specify Tactical Model PS13-1A or PS13-1E.

Supplied with 4 x adhesive mounting feet, this module requires an approved 16Vac 1.5A plug pack (not supplied) eg Tactical Part No: 16VP/P. Output is short circuit protected by a 1A M205 Fuse - if replacement is required, use only a 1A Fuse.