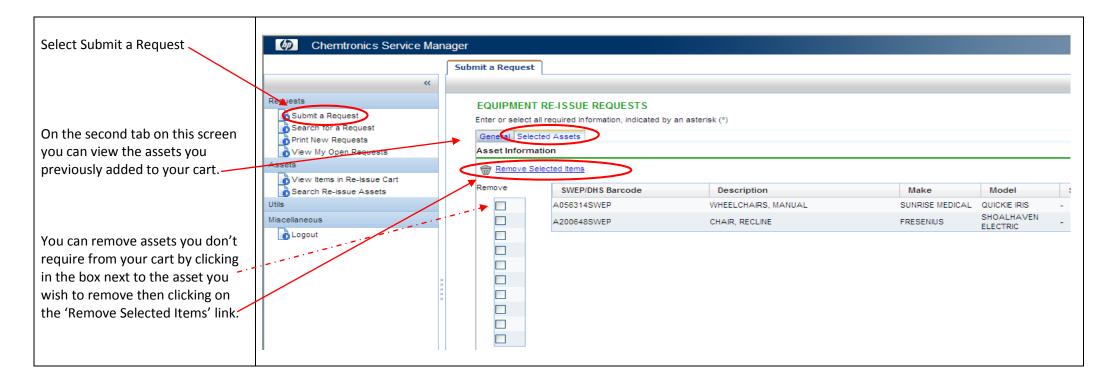

|                                    | Submit a Request                                                   |                                  |                                            |
|------------------------------------|--------------------------------------------------------------------|----------------------------------|--------------------------------------------|
| Click on the 'General' tab.        |                                                                    |                                  |                                            |
| You will be presented with this    | EQUIPMENT RE-ISSUE REQUESTS                                        |                                  |                                            |
| screen.                            | Enter or select all required information, indicated by an asterish | (*)                              |                                            |
|                                    | General Selected Assets                                            |                                  |                                            |
|                                    | This request is for: *                                             | GENERIC, SWEP                    | 5                                          |
| You must enter a value for any     | Prescriber Name:                                                   | Michael Stokes                   |                                            |
| field marked with an asterisk (*). | Phone: *                                                           | 54416753                         |                                            |
| You will notice the prescriber     | Email: *                                                           | timbelleville@chemtronics.com.au | <- Copy of request will go to this address |
| name is greyed out can't be        | Client Information                                                 |                                  |                                            |
|                                    | Client Name: *<br>Client Address/Phone Details: *                  |                                  |                                            |
| amended.                           | chem Address in hone Details.                                      |                                  |                                            |
| Enter either a phone number or     |                                                                    |                                  |                                            |
| an email address (or both if you   |                                                                    |                                  |                                            |
| wish) and these details will be    |                                                                    |                                  |                                            |
| -                                  |                                                                    |                                  |                                            |
| saved for your next visit.         | Collection from Chemtronics Thomastown Preferred                   |                                  |                                            |
| You must provide the client's      | Re-Issue Description/Comments *                                    |                                  |                                            |
| name and address as well as a      |                                                                    |                                  |                                            |
| brief description or comment.      |                                                                    |                                  |                                            |
| sher description of comment.       |                                                                    |                                  |                                            |
|                                    |                                                                    |                                  |                                            |
| Click on the 'Submit' button.      |                                                                    |                                  |                                            |
|                                    | Submit Cancel                                                      |                                  |                                            |
|                                    |                                                                    |                                  |                                            |