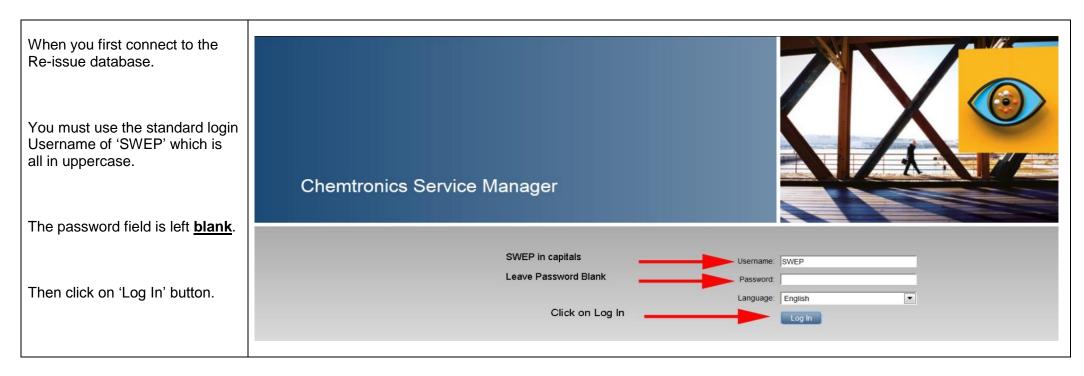

CHEMTRONICS DIRECT

SWEP REISSUE DATABASE USER GUIDE FOR PRESCRIBERS

| To start your search, select the subtype. In the example you can | Search Configuration Item Records Search Assets |                                                                         |                 | Q Use Advanced Search                                    |                                 |
|------------------------------------------------------------------|-------------------------------------------------|-------------------------------------------------------------------------|-----------------|----------------------------------------------------------|---------------------------------|
| see Pressure Care has been selected.                             | Note : If you have trouble viev                 | wing asset details, please use the Advanced Searc                       | h option above. |                                                          |                                 |
|                                                                  | Asset Number:                                   |                                                                         |                 | Asset Status:                                            | Active                          |
| Additional Tip:                                                  | Subtype: *                                      | Pressure Care                                                           | ~               | Availability Status:                                     | Available for Re-Issue          |
| In this screen make use of the                                   | Clear subtype to see all types of re-issue eq   | wipment.                                                                |                 |                                                          |                                 |
| 'Manufacturer' or 'Model' fields.                                | Company Name:                                   | STATE WIDE EQUIPMENT PROGRAM                                            |                 |                                                          |                                 |
| Manufacturer of Model fields.                                    | Campus:                                         |                                                                         | đ               |                                                          |                                 |
|                                                                  | Serial No.:                                     |                                                                         |                 |                                                          |                                 |
| For example a quick way of seeing                                | Model:                                          |                                                                         | đ               | <- Using Fill button shows a pick list of valid models t | for the subtype selected above. |
| all Roho products available is by                                | Brief Description:                              |                                                                         |                 |                                                          |                                 |
| entering Roho in the manufacturer                                | Manufacturer:                                   |                                                                         |                 |                                                          |                                 |
| field. No other information is                                   | Searches use "starts with" by default. Use      | * for wildcard searches, eg. *IDE* in model search will find GLIDE etc. |                 |                                                          |                                 |
| needed. Or if you were looking for                               |                                                 |                                                                         |                 |                                                          |                                 |
| a Karma Eagle just enter Eagle in                                | Clear                                           | Cancel Search                                                           | Restore         |                                                          |                                 |
| the Model field.                                                 |                                                 |                                                                         | 100001          |                                                          |                                 |
|                                                                  |                                                 |                                                                         |                 |                                                          |                                 |