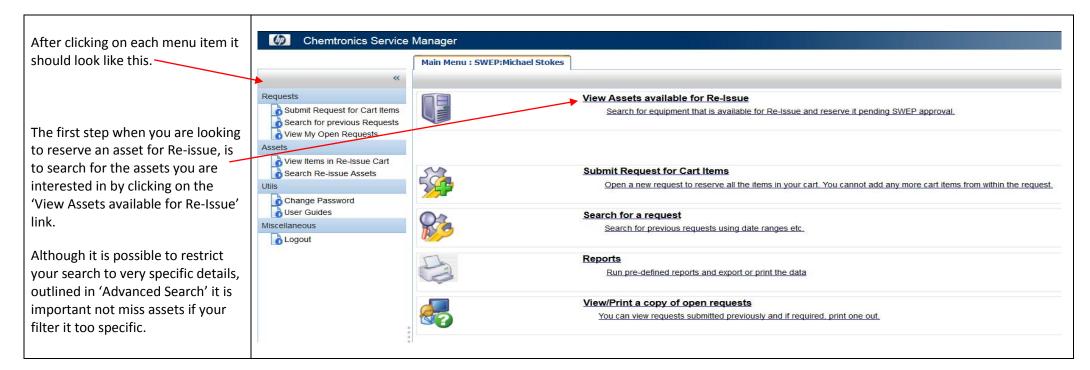

## Reserving an asset:

|                                     |                             | Configuration Item: A061       | 848SWEP                             |           |                      |                                                                                                                |
|-------------------------------------|-----------------------------|--------------------------------|-------------------------------------|-----------|----------------------|----------------------------------------------------------------------------------------------------------------|
| To add the asset to your cart,      | Requests<br>Assets<br>Utils | ASSET INFOR                    | RMATION<br>A061848                  | Status: * | Active               |                                                                                                                |
|                                     | Miscellaneous               | Subtype: *                     | A061848<br>Pressure Care            | Status.   | Active               |                                                                                                                |
| simply click 'Add asset to cart for | Logout                      | Brief Description: *           | CUSHION, PRESSURE CARE              |           |                      |                                                                                                                |
| Re-issue request'                   |                             |                                |                                     |           |                      |                                                                                                                |
| Ne-issue request                    |                             | Physical Pressure Care Det     | ails Images/Web Links Attachments C | Comments  |                      |                                                                                                                |
|                                     |                             | Company Name: *                | STATE WIDE EQUIPMENT PRO            |           |                      |                                                                                                                |
|                                     |                             | Campus: *                      | 3641/REISSUE WAREHOUSE T            |           |                      | Add asset to Cart ready for Re-Issue request                                                                   |
|                                     |                             | Department. *                  | -                                   |           |                      | Augustic Carrieady for Re-issue request                                                                        |
|                                     |                             | Cost Centre:                   |                                     |           |                      | <b>A</b>                                                                                                       |
|                                     |                             | Location/Rack                  | MEZZANINE                           |           |                      |                                                                                                                |
| This link will be indicated on the  |                             | Shelf                          |                                     |           |                      |                                                                                                                |
|                                     |                             | Position                       |                                     |           |                      |                                                                                                                |
| 'Physical' tab.                     |                             | Serial No.: *                  | A0132295                            |           |                      |                                                                                                                |
|                                     |                             | Model: *                       | QS910C                              |           |                      | THEFTER                                                                                                        |
|                                     |                             | Generic Name:                  | HP, 9 X 10, QUADTRO SELECT          | r         |                      |                                                                                                                |
|                                     |                             | Brief Description: *           | CUSHION, PRESSURE CARE              |           | Click on link to add |                                                                                                                |
|                                     |                             | Local Name:<br>Manufacturer: * | CUSHION, QUATTRO                    |           | asset to cart        | and the state                                                                                                  |
|                                     |                             | Manufacturer.                  | ROHO                                |           |                      | a dealer and a dealer and a dealer and a dealer |
|                                     |                             |                                |                                     |           |                      |                                                                                                                |
|                                     |                             |                                |                                     |           |                      | •                                                                                                              |
|                                     |                             |                                |                                     |           |                      |                                                                                                                |
|                                     |                             |                                |                                     |           |                      |                                                                                                                |
|                                     |                             |                                |                                     |           |                      |                                                                                                                |
|                                     |                             | Save & Exit                    | Cancel Next                         | Previous  |                      |                                                                                                                |
|                                     |                             |                                |                                     |           |                      |                                                                                                                |
|                                     |                             |                                |                                     |           |                      |                                                                                                                |

| After clicking this link you will                  | Chemtronics Service Ma                                              | nager                         |                                         |                           |                           |                                                |
|----------------------------------------------------|---------------------------------------------------------------------|-------------------------------|-----------------------------------------|---------------------------|---------------------------|------------------------------------------------|
| notice the message at the top of                   |                                                                     | Configuration Item: A042233   | SWEP                                    |                           |                           |                                                |
| the screen informs you it has been                 | «                                                                   |                               |                                         |                           |                           |                                                |
| added to your cart.                                | Requests                                                            | ▲ This asset is flagged a     | s "Pending Refurbishment" so there ma   | ay be delays due to parts | even after SWEP approval. |                                                |
| ,,                                                 | Submit a Request                                                    |                               |                                         |                           |                           |                                                |
| At this point the asset has <u><b>not</b></u> been | Search for a Request<br>Print New Requests<br>View My Open Requests | ASSET INFOR                   | MATION                                  |                           |                           |                                                |
| reserved – only placed in the cart.                | Assets                                                              | Asset Number                  | A042233                                 | Status: *                 | Active                    | ]                                              |
| You will need to submit the                        | View Items in Re-Issue Cart                                         | Subtype: *                    | Manual Wheelchairs                      | Re-Issue Status:          | Pending Refurbishment     | ]                                              |
| request in order to actually reserve               | Search Re-issue Assets                                              | Brief Description: *          | PAEDIATRIC, BUGGY / PRAM / PUSHCHA      | AIR                       |                           |                                                |
| the asset (instructions follow).                   | Miscellaneous                                                       |                               |                                         |                           |                           |                                                |
| , , ,                                              | Logout                                                              | Physical Manual Wheelchair De | etails Images/Web Links Attachments Cor | mments Service History Te | est History               |                                                |
|                                                    |                                                                     | Company Name: *               | STATE WIDE EQUIPMENT PROGRAM            |                           |                           |                                                |
| Click on the 'Save & Exit' button at               |                                                                     | Campus: *                     | 3641/REISSUE WAREHOUSE THOMASTO         | DWN                       | Asset has been a          | added to cart. Submit a request to reserve it. |
|                                                    |                                                                     | Department: *                 | -                                       |                           |                           |                                                |
| the bottom of the screen if you                    |                                                                     | Location/Rack:                | IM3                                     |                           |                           |                                                |
| wish to return to the asset list to                | I                                                                   | Loodion Adok.                 | imo                                     |                           |                           |                                                |
| select more assets.                                |                                                                     |                               |                                         |                           |                           |                                                |
|                                                    |                                                                     |                               |                                         |                           |                           |                                                |