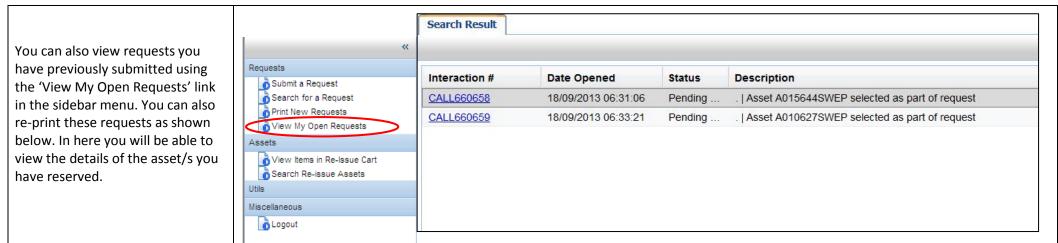

|
|                                    |                                                                    |                                  |                                            |
| Click on the 'Submit' button.      |                                                                    |                                  |                                            |
|                                    | Submit Cancel                                                      |                                  |                                            |
|                                    |                                                                    |                                  |                                            |





For further information contact SWEP:



Phone: 1300 747 937 Fax: 03 5333 8111

Email: swep\_reissue@bhs.org.au Website: http://swep.bhs.org.au/