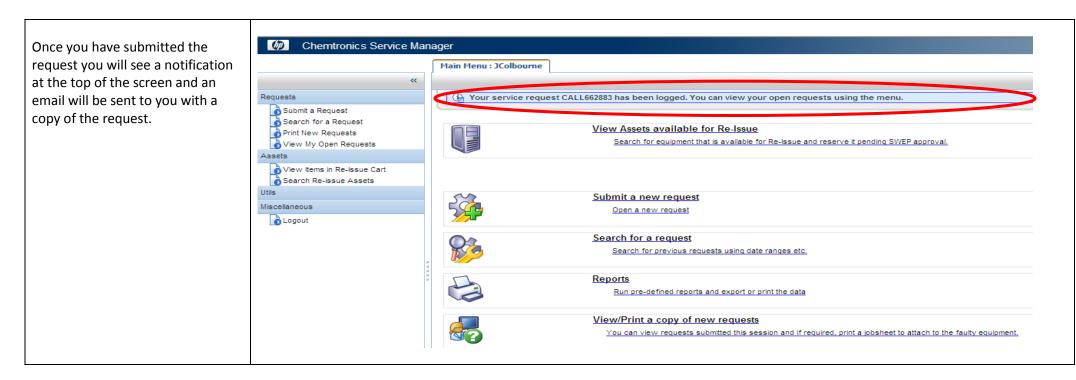

|                                            |
|                                    |                                                                    |                                  |                                            |
| Click on the 'Submit' button.      |                                                                    |                                  |                                            |
|                                    | Submit Cancel                                                      |                                  |                                            |
|                                    |                                                                    |                                  |                                            |





For further information contact SWEP:



Phone: 1300 747 937 Fax: 03 5333 8111

Email: swep\_reissue@bhs.org.au Website: http://swep.bhs.org.au/