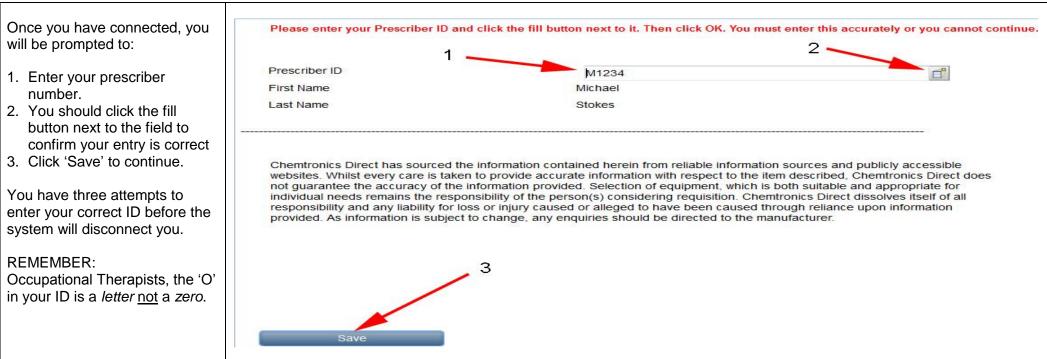

| After clicking 'Search' you will be                    | Configuration    |                                 |             |                  |           |
|--------------------------------------------------------|------------------|---------------------------------|-------------|------------------|-----------|
| hown a list of assets matching<br>our search criteria. | Asset Numl       | Description                     | Make        | Model            | Serial No |
|                                                        | A001652          | CUSHION, PRESSURE CARE          | ROHO        | QS109LPC         | YO229476  |
|                                                        | A004602          | MATTRESS, PRESSURE CARE, STATIC | ROHO        | SOFFLEX          | -         |
|                                                        | <u>A009290</u>   | CUSHION, PRESSURE CARE          | ROHO        | QS89C            | A1069447  |
| f you click on the Asset number it                     | <u>A061848</u>   | CUSHION, PRESSURE CARE          | ROHO        | QS910C           | A0132295  |
| vill display the details of the asset                  | <u>A070035</u>   | CUSHION, PRESSURE CARE          | ROHO        | QS1213C          | A0959246  |
|                                                        | A115330          | CUSHION, PRESSURE CARE          | ROHO        | QS1212C          | A1327487  |
|                                                        | A117765          | CUSHION, PRESSURE CARE          | ROHO        | 1RSMC (CUSTOM)   | A0622026  |
|                                                        | A117768          | CUSHION, PRESSURE CARE          | ROHO        | HYBRID 2RHY2020C | A1465093  |
| Additional Tip:                                        | A201668          | PRESSURE CARE, CUSHION          | ROHO        | CONTOUR 910      | NA        |
| Do not use the web browser's                           | <u>S/A002734</u> | CUSHION, PRESSURE CARE          | ROHO        | HYBRID 2RHY1618C | A1415150  |
|                                                        | STR00093         | CUSHION, PRESSURE CARE          | ROHO        | HEAL PAD         | A1350423  |
| navigation buttons. Only use the                       | STR00112         | CUSHION, HP D320 X W485MM       | ROHO        | 1RSMC            | A0353442  |
| outtons at the lower section of the                    |                  |                                 |             |                  |           |
| latabase screen.                                       |                  |                                 |             |                  |           |
|                                                        |                  |                                 |             |                  |           |
| ften entering environmenterile de met                  |                  |                                 |             |                  |           |
| After entering any details do not                      | 1 to 12 of 12    |                                 | 14 4 P      | ages: 1 🕨 🕨      |           |
| it the enter key to proceed, click                     |                  |                                 |             |                  |           |
| on screen buttons only.                                |                  |                                 |             |                  |           |
| n sereen sations only.                                 |                  | Refresh Back                    | Export List | Count            |           |

| Using the appropriate details tab<br>you can see the specific details of<br>the asset to assist you with<br>determining suitability for your | Configuration Item: A0618485                                                                                             | 1                                                             |           |                                                              |
|----------------------------------------------------------------------------------------------------------------------------------------------|--------------------------------------------------------------------------------------------------------------------------|---------------------------------------------------------------|-----------|--------------------------------------------------------------|
| client.                                                                                                                                      | Asset Number                                                                                                             | A061848                                                       | Status: * | Active                                                       |
|                                                                                                                                              | Subtype: *                                                                                                               | Pressure Care                                                 |           |                                                              |
| Additional Tip:<br>Look in the 'Images/Web links' tab<br>on the asset information screen to<br>find extra details.                           | Physical Pressure Care Details<br>Type:<br>SubType:<br>Overall Weight (kgs)<br>Overall Depth (mm):<br>Overall Width (mm) | mages/Web Links Attachments C<br>Cushion<br>Air<br>100<br>410 | omments   | Number of cells (W X<br>No. of Air Compartme<br>Front Valve? |
| For example; ILC or manufacturers<br>websites, product user guider or<br>catalogues for ordering additional<br>components.                   | Overall Length (mm)<br>Cover Type<br>Removable Cover?<br>Safe Working Load (kg):                                         | Click on tab to show                                          | details   | Detailed Comments                                            |