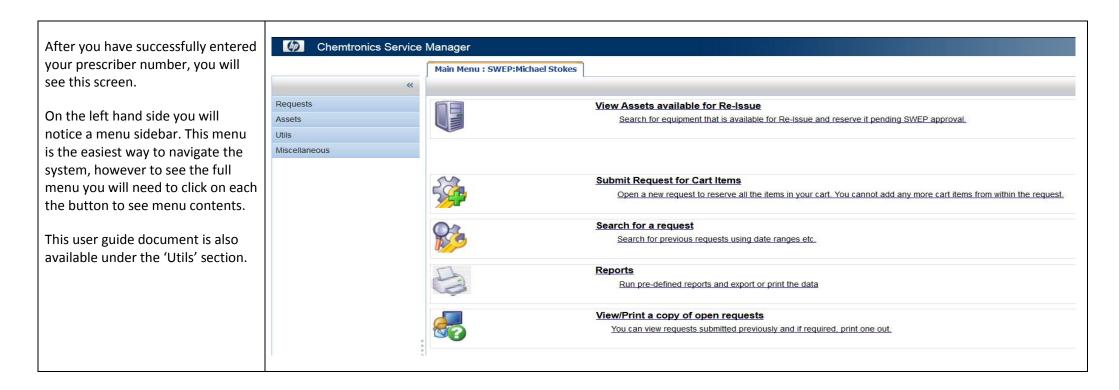

## Using 'Advanced Search':

| Using the 'Advanced Search'<br>feature to be more specific.      | Search Configuration Item Records                     |                                                                         |                                                                       |                                     |  |  |  |  |
|------------------------------------------------------------------|-------------------------------------------------------|-------------------------------------------------------------------------|-----------------------------------------------------------------------|-------------------------------------|--|--|--|--|
| reature to be more specific.                                     | Search Assets                                         |                                                                         | Q Use Advanced Search                                                 |                                     |  |  |  |  |
| <ol> <li>Select a category from the<br/>Subtype list.</li> </ol> | Note : If you have trouble view                       | ving asset details, please use the Advanced Search option above.        |                                                                       | 2                                   |  |  |  |  |
| 2.Click on the Advanced Search link                              | Asset Number:                                         |                                                                         | Asset Status:                                                         | Active                              |  |  |  |  |
| on the search screen.                                            | Subtype: *                                            | Manual Wheelchairs                                                      | Availability Status:                                                  | Available for Re-Issue              |  |  |  |  |
| on the search server.                                            | Clear subtype to see all types of re-issue equipment. |                                                                         |                                                                       |                                     |  |  |  |  |
|                                                                  | Company Name:                                         | STATE WIDE EQUIPMENT PROGRAM                                            | 1                                                                     |                                     |  |  |  |  |
|                                                                  | Campus:                                               |                                                                         | <b></b>                                                               |                                     |  |  |  |  |
|                                                                  | Serial No.:                                           |                                                                         |                                                                       |                                     |  |  |  |  |
|                                                                  | Model:                                                |                                                                         | <ul> <li>Using Fill button shows a pick list of valid mode</li> </ul> | els for the subtype selected above. |  |  |  |  |
|                                                                  | Brief Description:                                    |                                                                         |                                                                       |                                     |  |  |  |  |
|                                                                  | Manufacturer:                                         |                                                                         |                                                                       |                                     |  |  |  |  |
|                                                                  | Searches use "starts with" by default. Use            | * for wildcard searches, eg. *IDE* in model search will find GLIDE etc. |                                                                       |                                     |  |  |  |  |
|                                                                  | Clear                                                 | Cancel Search Restore                                                   |                                                                       |                                     |  |  |  |  |
|                                                                  |                                                       |                                                                         |                                                                       |                                     |  |  |  |  |

| You will be presented with a more                                                                                                                                                                                             | Search joinassistive Records                                                                                                                                                                                                                                                                                                                                                                |                   |                                                                                                                                                                                                                          |                                       |                         |                                                                                                                                                                                                                                             | ÷ 💻 |
|-------------------------------------------------------------------------------------------------------------------------------------------------------------------------------------------------------------------------------|---------------------------------------------------------------------------------------------------------------------------------------------------------------------------------------------------------------------------------------------------------------------------------------------------------------------------------------------------------------------------------------------|-------------------|--------------------------------------------------------------------------------------------------------------------------------------------------------------------------------------------------------------------------|---------------------------------------|-------------------------|---------------------------------------------------------------------------------------------------------------------------------------------------------------------------------------------------------------------------------------------|-----|
| comprehensive screen after<br>selecting the subtype. (e.g. Manual<br>Wheelchairs).                                                                                                                                            | "Advanced" Search f<br>Asset Number:<br>Subtype: *                                                                                                                                                                                                                                                                                                                                          | Manual Wheekhairs |                                                                                                                                                                                                                          | Asset Status:<br>Availability Status: | Active<br>Available for | r Re-Issue                                                                                                                                                                                                                                  |     |
| At this point you can type in data<br>or use dropdowns to assist you in<br>narrowing your search.<br>Only use this Advanced search if<br>you find the standard search brings<br>back too many records to view the<br>details. | General Manual Wheelchair Detail<br>Seat Width (mm):<br>Seat Depth (mm):<br>Backrest Height (mm):<br>Backrest Height (mm):<br>Seat To Floor (Front):<br>Seat to Floor (Rear)<br>Safe Working Load (kg):<br>Frame Type<br>Manual Chair Type:<br>Frame Material<br>Wheel Locks<br>Foot Plate Config:<br>Foot Plate Config:<br>Foot Plate Config<br>Amputee Wheel Pos'n<br>Handle Height Range | 400<br>Folding    | Seatbelt?<br>Titt in Space?<br>Titt in Space Angle<br>Recline?<br>Attendant Brake?<br>Seat Height:<br>Anti Tip Bars?<br>Arm rest Style:<br>Arm rest Style:<br>AR Removable?<br>AR Height Adj<br>AR Fold Back?<br>Restore | A R Desk Style                        | <b>v</b><br><b>v</b>    | Main Colour<br>Upholstery Material:<br>Upholstery Colour:<br>Quick release wheels<br>Head Rest<br>Overall Weight (kg):<br>Overall Weight (kg):<br>Overall Height (mm):<br>Overall Height (mm):<br>Overall Length (mm):<br>Detailed Comments |     |