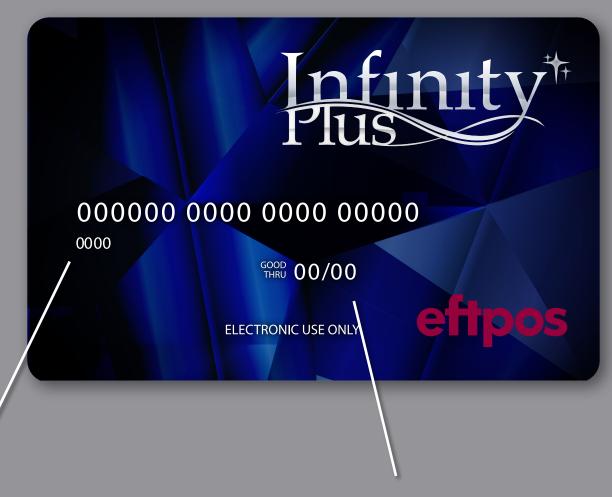

### Front of Card

**CARD NUMBER** 

**4 DIGIT EXPIRY DATE: DATE THE CARD EXPIRES** 