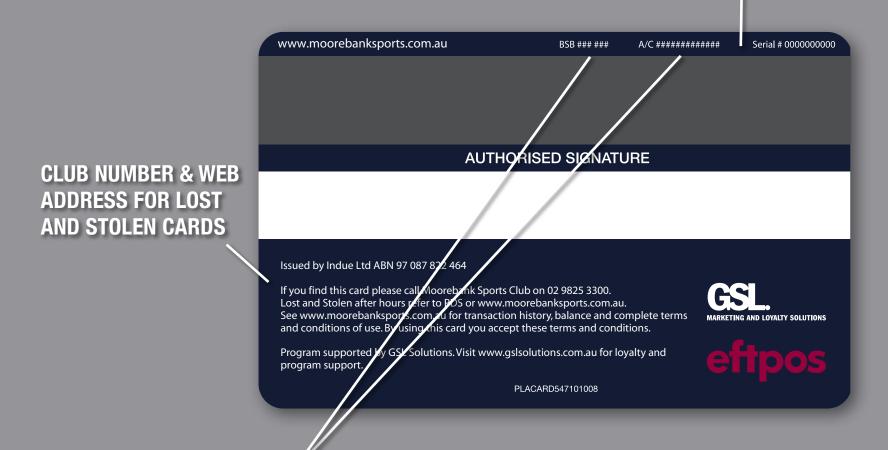

### **Back of Card**

SERIAL NUMBER: THIS IS THE NUMBER YOU ARE REQUIRED TO ENTER THE LAST 4 DIGITS OF WHEN ACTIVATING THE CARD ONLINE

BSB & ACCOUNT NUMBER: THESE NUMBERS ARE TO BE USED TO TRANSFER YOUR OWN FUNDS ONTO THE CARD VIA YOUR OWN BANK'S WEBSITE.