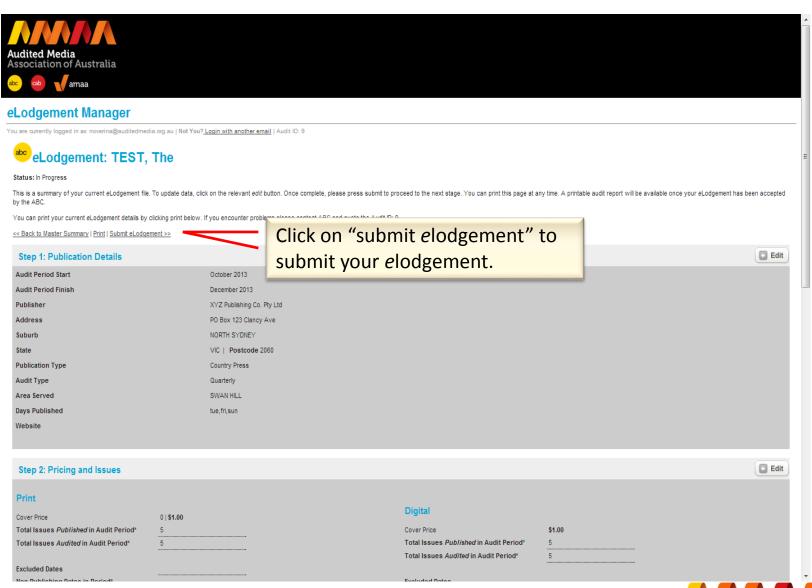

#### Status: In Progress

This is a summary of your current eLodgement file. To update data, click on the relevant edit button. Once complete, please press submit to proceed to the next stage. You can print this page at any time. A printable audit report will be available once your eLodgement has been accepted by the ABC.

You can print your current eLodgement details by clicking print below. If you encounter problems please contact ABC and quote the Audit ID: 9.

SWAN HILL

tue,fri,sun

<< Back to Master Summary | Print | Submit eLodgement >>