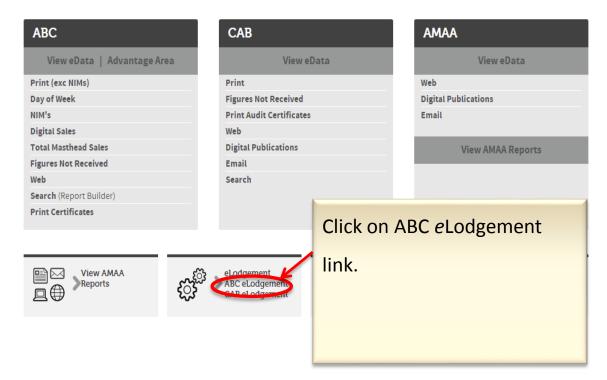

### Welcome to the Members' Area

Easily access ABC or CAB data, AMAA Reports, useful audit guides and information or access your eLodgement Manager when its time to report. If you are an Advantage Subscriber click here to access <u>Historical data and Trend Reports</u>.

Click on a publication to access the eLodgement.

> Audited Media Association of Australia

You have gone full screen.

Exit full screen (F11)