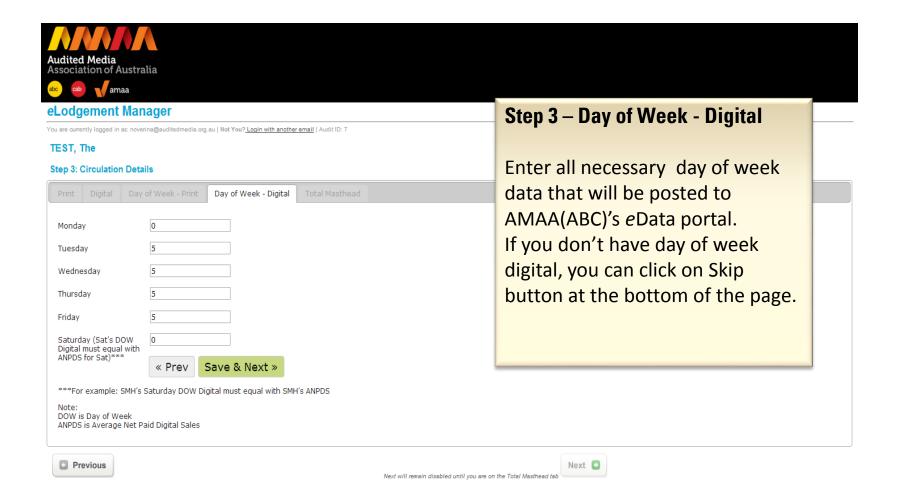

## Step 3: Circulation Details

| Print Digital Day of Week - Print                                    | Day of Week - Digital Total Masthead          |  |  |  |
|----------------------------------------------------------------------|-----------------------------------------------|--|--|--|
| Part 1                                                               |                                               |  |  |  |
| Cover Price*                                                         | 0.00                                          |  |  |  |
| Total Issue in Audit Period*                                         | (incl. issues at Excluded Dates)              |  |  |  |
| Total Issue Audited in Audit Period*                                 | (excl. issues at Excluded & Non Publishing Do |  |  |  |
| Excluded Dates                                                       | e.g. 24-26/12, 31/12, 1-2/1                   |  |  |  |
| Non Publishing Dates in Period                                       | e.g. 25/12, 31/12, 1-2/1                      |  |  |  |
| Remarks                                                              |                                               |  |  |  |
| Part 2 (click here to see example of how Digital works)              |                                               |  |  |  |
| (a) Australia Average Net Paid Digital Sales (ANPDS) *               |                                               |  |  |  |
| The Average Net Paid Digital Sales Australia Figure above includes : |                                               |  |  |  |
| (i) Multiple Publication Sales (Digital)                             |                                               |  |  |  |
| (ii) School Sales (Digital)                                          |                                               |  |  |  |
| (iii) Tertiary Education Subscription Sales (Digital)                |                                               |  |  |  |
| (b) Average Net Paid Packaged Print and Digital Subscription Sales   |                                               |  |  |  |
| Part 3                                                               |                                               |  |  |  |
| Digital Format Sales (click here for mo                              | re information)                               |  |  |  |
| Average Net Paid Digital Enhanced Ver                                | sion Sales                                    |  |  |  |
| Average Net Paid Digital Replica Version                             | on Sales                                      |  |  |  |
| Average Net Paid Website Version Salo                                | 25                                            |  |  |  |
| « Prev Save & Next » Sk                                              | cip                                           |  |  |  |

## Step 3 – Digital

Enter all necessary Digital data that will be posted to AMAA(ABC)'s eData portal. If you don't have digital data, you can click on Skip button at the bottom of the page.