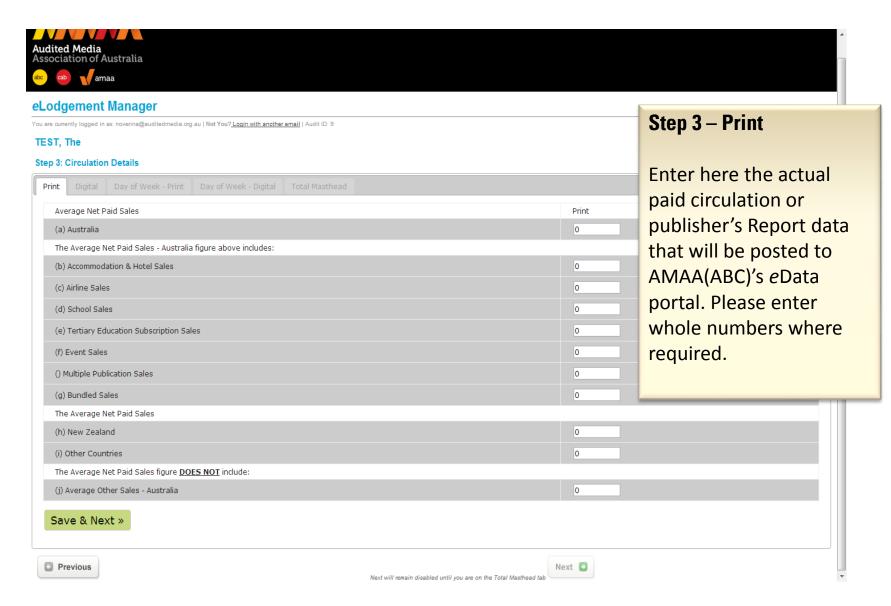

## Step 3: Circulation Details

| Print Digital Day of Week - Print                                    | Day of Week - Digital Total Masthead          |  |  |  |
|----------------------------------------------------------------------|-----------------------------------------------|--|--|--|
| Part 1                                                               |                                               |  |  |  |
| Cover Price*                                                         | 0.00                                          |  |  |  |
| Total Issue in Audit Period*                                         | (incl. issues at Excluded Dates)              |  |  |  |
| Total Issue Audited in Audit Period*                                 | (excl. issues at Excluded & Non Publishing Do |  |  |  |
| Excluded Dates                                                       | e.g. 24-26/12, 31/12, 1-2/1                   |  |  |  |
| Non Publishing Dates in Period                                       | e.g. 25/12, 31/12, 1-2/1                      |  |  |  |
| Remarks                                                              |                                               |  |  |  |
| Part 2 (click here to see example of how Digital works)              |                                               |  |  |  |
| (a) Australia Average Net Paid Digital Sales (ANPDS) *               |                                               |  |  |  |
| The Average Net Paid Digital Sales Australia Figure above includes : |                                               |  |  |  |
| (i) Multiple Publication Sales (Digital)                             |                                               |  |  |  |
| (ii) School Sales (Digital)                                          |                                               |  |  |  |
| (iii) Tertiary Education Subscription Sales (Digital)                |                                               |  |  |  |
| (b) Average Net Paid Packaged Print and Digital Subscription Sales   |                                               |  |  |  |
| Part 3                                                               |                                               |  |  |  |
| Digital Format Sales (click here for mo                              | re information)                               |  |  |  |
| Average Net Paid Digital Enhanced Ver                                | sion Sales                                    |  |  |  |
| Average Net Paid Digital Replica Version                             | on Sales                                      |  |  |  |
| Average Net Paid Website Version Salo                                | 25                                            |  |  |  |
| « Prev Save & Next » Sk                                              | cip                                           |  |  |  |