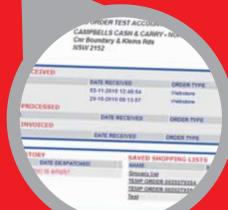

#### ORDERS HOME PAGE

## The view on this page is controlled by the headings on the left hand side of the screen.

- View (Shopping Basket)
  - details of your current order (i.e. item, quantity and price).
- Customer Profile
  - change any details given upon registration.
- Saved Shopping List
  - view and add to shopping basket previously saved shopping lists.
- Aggregate List of Products
  - View list of items you have ordered over the past 90 days.
- Order History
  - View and add to shopping basket previously submitted orders.

#### ORDER HISTORY

- By clicking on ORDER HISTORY
  you can view previous orders you
  have placed and the date of dispatch.
- You can place orders previously submitted by clicking on 'LOAD' if you are in the ORDER STATUS page or 'MOVE TO BASKET' if your are in the ORDER HISTORY page.