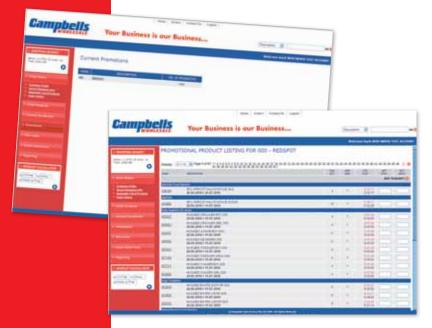

#### **Promotions**

- The promotion link will appear if your buying group has promotional batches loaded. In this example, you can see this customer only has redspot specials.
  - Click on the promotional batch to view products.
  - The standard price is in red and the promotional price appears in black.