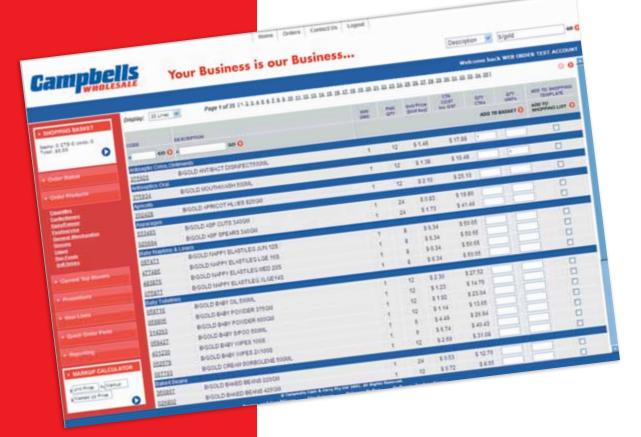

### SEARCH ALL PRODUCTS

- Typing any keyword or product code in the SEARCH PRODUCTS field, located on the top right corner will give you the closest match of products available to you (e.g.: type 'B/GOLD' in the search field then click 'GO').
- You have the choice to specify your search by typing in the sub commodity description or item code in fields above the commodities listing.
- Select products by entering a quantity under the cartons or units column, then click 'ADD TO BASKET' to update your shopping basket.