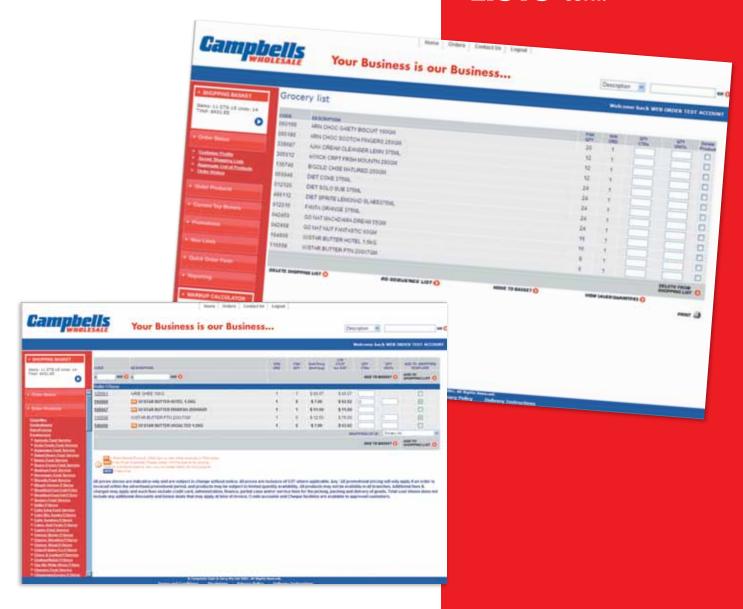

#### SHOPPING LISTS

Shopping lists can be saved and reused as a time saving tool for ordering commonly stocked lines.

### To create and save a list/template:

- Search and add the desired products to your basket.
- Click on SHOPPING BASKET >
   'VIEW' on the left hand side.
- In the 'SAVE SHOPPING LIST AS:' field, type your shopping list name and then click on 'SAVE'.

#### To view a saved shopping list:

 To view a saved shopping list, click on ORDER STATUS then SAVED SHOPPING LISTS.

#### **Edit a Saved Shopping List:**

- Adding products to an existing Shopping List:
  - Search the product/products required.
  - Select the product(s) by clicking on the box under the ADD TO
     SHOPPING TEMPLATE column.
  - Select the SHOPPING LIST ID you wish to add the products to.
  - Click on ADD TO SHOPPING LIST.
  - Products will be added to the end of your saved shopping list.

## Delete a product from a Saved Shopping List:

- Select the Shopping List by clicking on the name.
- Select the product(s) you wish to delete by clicking on the box under the **DELETE PRODUCT** column.
- Click on **DELETE FROM SHOPPING LIST**.

### Re-sequencing a saved Shopping List:

Saved shopping lists can be re-sequenced into any desired order (e.g. to fit the layout of your store).

Select the Shopping List by clicking on the name.

- Click on RE-SEQUENCE LIST.
- Re-number the products in the order you wish for them to appear, then click on RE-SEQUENCE LIST.
- The Shopping List should now appear in the new sequence.