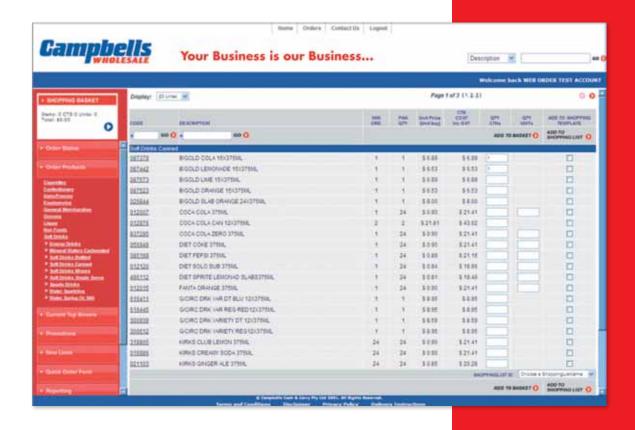

### SEARCH ALL PRODUCTS

- Typing any keyword or product code in the SEARCH PRODUCTS field, located on the top right corner will give you the closest match of products available to you (e.g.: type 'B/GOLD' in the search field then click 'GO').
- You have the choice to specify your search by typing in the sub commodity description or item code in fields above the commodities listing.
- Select products by entering a quantity under the cartons or units column, then click 'ADD TO BASKET' to update your shopping basket.

#### BROWSE PRODUCTS BY COMMODITY

- Click on ORDER PRODUCTS.
- Product commodities are listed on the left hand side. Click on these links to display the sub commodities.
- Click on a sub commodity to display an alphabetical list of products available.
- Select products by entering a quantity under the cartons or units column, then click 'ADD TO BASKET' to update your shopping basket.

#### **Promotions**

- The promotion link will appear if your buying group has promotional batches loaded. In this example, you can see this customer only has redspot specials.
  - Click on the promotional batch to view products.
  - The standard price is in red and the promotional price appears in black.