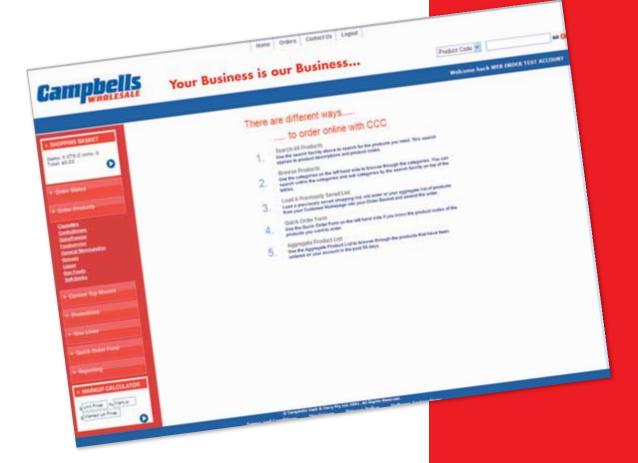

### GENERATING AN ORDER

- Click ORDER PRODUCTS on the left hand side.
- This will display the methods of generating an order online:
  - Search all products
  - Browse products
  - Load a previously saved list
  - Quick order form
  - Aggregate product list

### SEARCH ALL PRODUCTS

- Typing any keyword or product code in the SEARCH PRODUCTS field, located on the top right corner will give you the closest match of products available to you (e.g.: type 'B/GOLD' in the search field then click 'GO').
- You have the choice to specify your search by typing in the sub commodity description or item code in fields above the commodities listing.
- Select products by entering a quantity under the cartons or units column, then click 'ADD TO BASKET' to update your shopping basket.

#### BROWSE PRODUCTS BY COMMODITY

- Click on ORDER PRODUCTS.
- Product commodities are listed on the left hand side. Click on these links to display the sub commodities.
- Click on a sub commodity to display an alphabetical list of products available.
- Select products by entering a quantity under the cartons or units column, then click 'ADD TO BASKET' to update your shopping basket.

### QUICK ORDER FORM

If you know the product code, the quick order screen allows fast order entry.

- Enter the 6 digit product code and quantity in either cartons or units.
- Click 'ADD TO BASKET' to update your shopping basket.