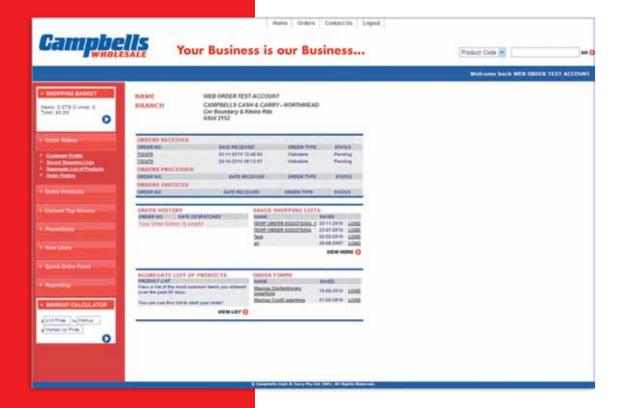

#### ORDERS HOME PAGE

## The view on this page is controlled by the headings on the left hand side of the screen.

- View (Shopping Basket)
  - details of your current order (i.e. item, quantity and price).
- Customer Profile
  - change any details given upon registration.
- Saved Shopping List
  - view and add to shopping basket previously saved shopping lists.
- Aggregate List of Products
  - View list of items you have ordered over the past 90 days.
- Order History
  - View and add to shopping basket previously submitted orders.