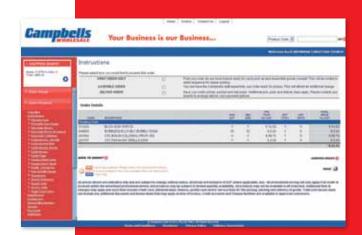

#### SUBMITTING AN ORDER

- When you have finalised your selection, click on SHOPPING BASKET > 'VIEW' to view your order.
- Click on 'PLACE ORDER' to submit your shopping basket.

#### **Credit Customers:**

- Your order details will be displayed.
- Type in a reference
   (Note: This is for your reference of the order only).
- Click on 'CONFIRM ORDER' to finalise.
- The order is sent to the branch for processing and you will receive a 6 digit web order ID.

#### **Cash Customers:**

- Your order details will be displayed.
- Select how you would like to process the order:
  - Print Order Only
  - Assemble Order
  - Deliver Order
- Click on 'CONFIRM ORDER' to finalise.
- The order is sent to the branch for processing and you will receive a 6 digit web order ID.