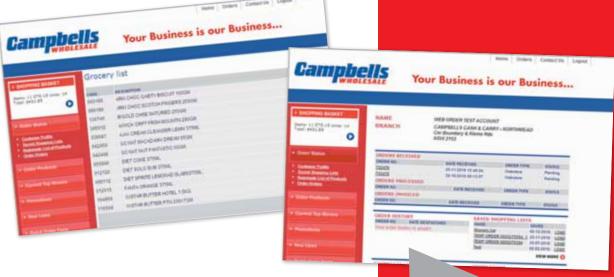

## The view on this page is controlled by the headings on the left hand side of the screen.

- View (Shopping Basket)
  - details of your current order (i.e. item, quantity and price).
- Customer Profile
  - change any details given upon registration.
- Saved Shopping List
  - view and add to shopping basket previously saved shopping lists.
- Aggregate List of Products
  - View list of items you have ordered over the past 90 days.
- Order History
  - View and add to shopping basket previously submitted orders.

#### ORDER HISTORY

- By clicking on ORDER HISTORY
  you can view previous orders you
  have placed and the date of dispatch.
- You can place orders previously submitted by clicking on 'LOAD' if you are in the ORDER STATUS page or 'MOVE TO BASKET' if your are in the ORDER HISTORY page.