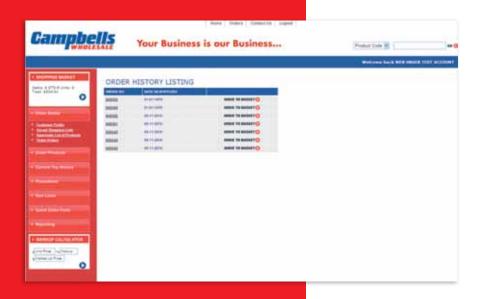

#### ORDER HISTORY

- By clicking on ORDER HISTORY
  you can view previous orders you
  have placed and the date of dispatch.
- You can place orders previously submitted by clicking on 'LOAD' if you are in the ORDER STATUS page or 'MOVE TO BASKET' if your are in the ORDER HISTORY page.