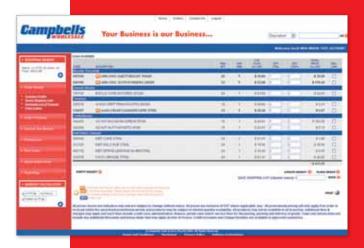

#### AGGREGATE LIST OF PRODUCTS

The Aggregate List of Products display all products purchased over the last 90 days. This list can also be used to create an order.