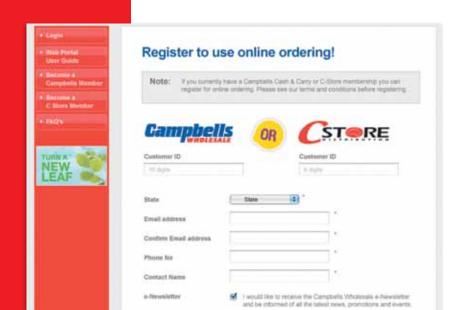

#### REGISTER FOR ONLINE ORDERING.

- Select which service you will be requiring CCC (Campbells Cash & Carry) or CSD (C-Store Distribution)
   Enter your details as prompted
- Click on 'SUBMIT' to complete the registration.