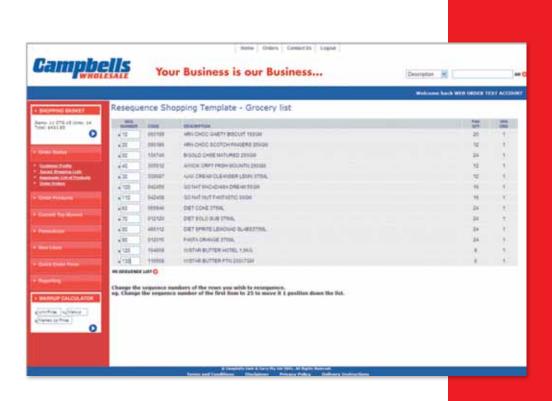

#### **RE-SEQUENCING**

### Re-sequencing a saved Shopping List:

Saved shopping lists can be re-sequenced into any desired order (e.g. to fit the layout of your store).

Select the Shopping List by clicking on the name.

- Click on RE-SEQUENCE LIST.
- Re-number the products in the order you wish for them to appear, then click on RE-SEQUENCE LIST.
- The Shopping List should now appear in the new sequence.