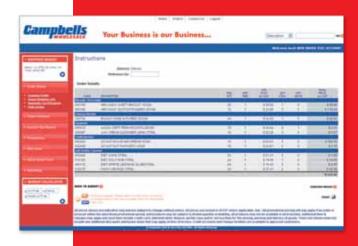

#### ORDERS HOME PAGE

## The view on this page is controlled by the headings on the left hand side of the screen.

- View (Shopping Basket)
  - details of your current order (i.e. item, quantity and price).
- Customer Profile
  - change any details given upon registration.
- Saved Shopping List
  - view and add to shopping basket previously saved shopping lists.
- Aggregate List of Products
  - View list of items you have ordered over the past 90 days.
- Order History
  - View and add to shopping basket previously submitted orders.