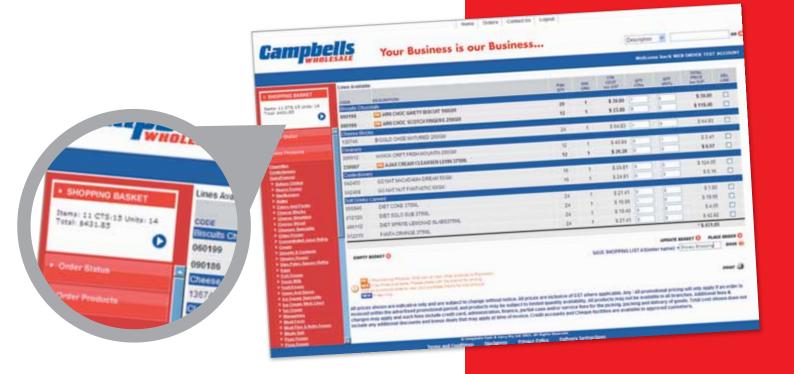

## The view on this page is controlled by the headings on the left hand side of the screen.

- View (Shopping Basket)
  - details of your current order (i.e. item, quantity and price).
- Customer Profile
  - change any details given upon registration.
- Saved Shopping List
  - view and add to shopping basket previously saved shopping lists.
- Aggregate List of Products
  - View list of items you have ordered over the past 90 days.
- Order History
  - View and add to shopping basket previously submitted orders.

#### SUBMITTING AN ORDER

- When you have finalised your selection, click on SHOPPING BASKET > 'VIEW' to view your order.
- Click on 'PLACE ORDER' to submit your shopping basket.