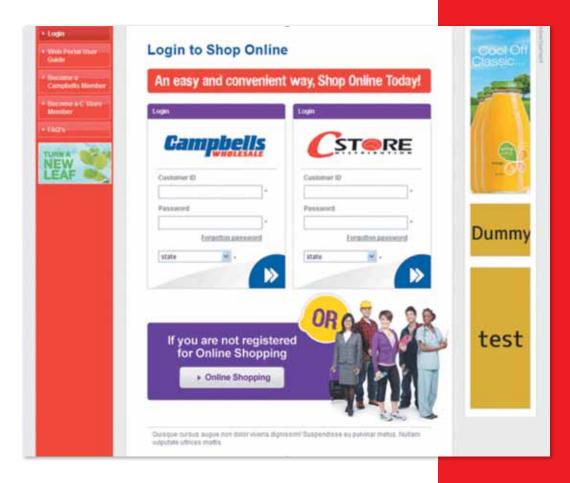

If you are not registered

for Online Shopping

Online Shopping

### LOGGING ON THE WEB SITE

- Click on the Login section, enter your 'CCC' customer id for Campbells Wholesale members or enter you 'CSD' customer id for C-Store Distribution members.
- For customer ID enter:
  - 10 digit CCC Customer Number.
  - 6 digit CSD Customer Number.
- Enter the Temporary Password received via email (you will be prompted to change the password when you first log in).
- Click on the 'arrows' to log in.