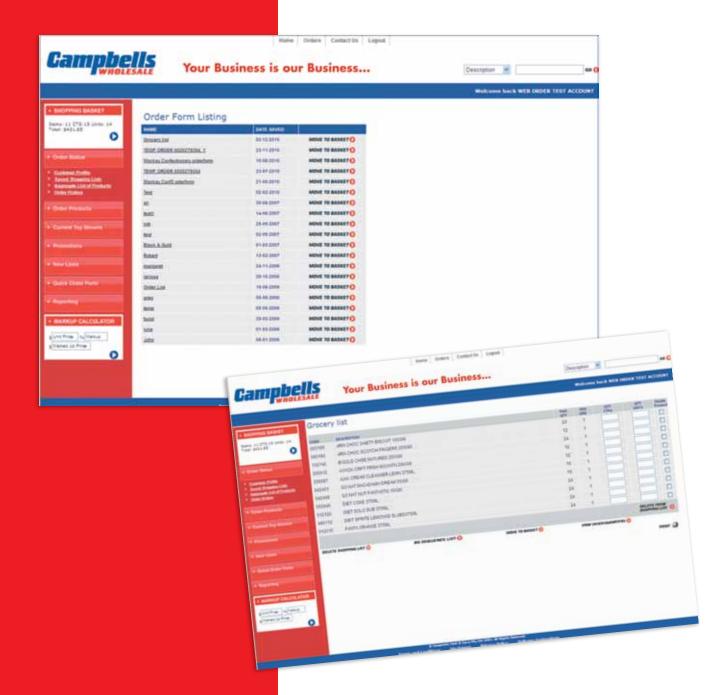

#### SHOPPING LISTS

Shopping lists can be saved and reused as a time saving tool for ordering commonly stocked lines.

### To create and save a list/template:

- Search and add the desired products to your basket.
- Click on SHOPPING BASKET >
   'VIEW' on the left hand side.
- In the 'SAVE SHOPPING LIST AS:' field, type your shopping list name and then click on 'SAVE'.

#### To view a saved shopping list:

 To view a saved shopping list, click on ORDER STATUS then SAVED SHOPPING LISTS.