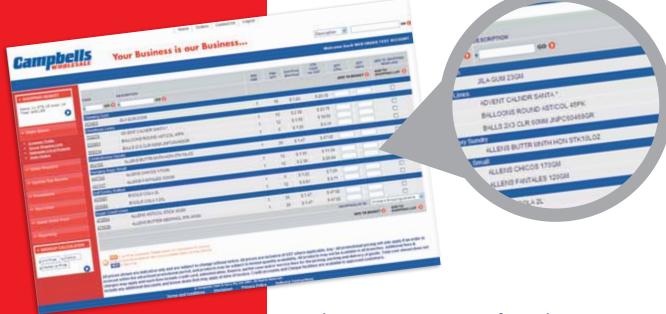

### SEARCH ALL PRODUCTS

- Typing any keyword or product code in the SEARCH PRODUCTS field, located on the top right corner will give you the closest match of products available to you (e.g.: type 'B/GOLD' in the search field then click 'GO').
- You have the choice to specify your search by typing in the sub commodity description or item code in fields above the commodities listing.
- Select products by entering a quantity under the cartons or units column, then click 'ADD TO BASKET' to update your shopping basket.

#### BROWSE PRODUCTS BY COMMODITY

- Click on ORDER PRODUCTS.
- Product commodities are listed on the left hand side. Click on these links to display the sub commodities.
- Click on a sub commodity to display an alphabetical list of products available.
- Select products by entering a quantity under the cartons or units column, then click 'ADD TO BASKET' to update your shopping basket.

### QUICK ORDER FORM

If you know the product code, the quick order screen allows fast order entry.

- Enter the 6 digit product code and quantity in either cartons or units.
- Click 'ADD TO BASKET' to update your shopping basket.