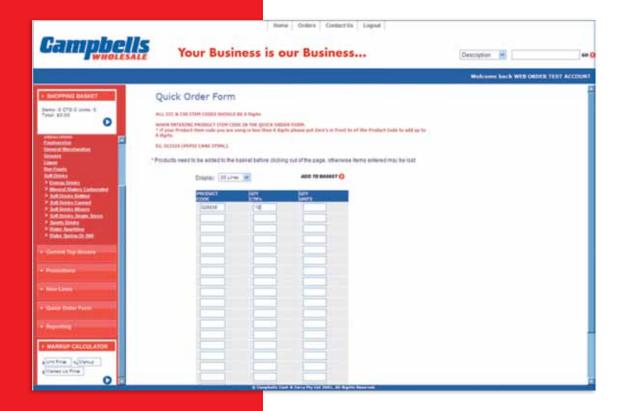

### QUICK ORDER FORM

If you know the product code, the quick order screen allows fast order entry.

- Enter the 6 digit product code and quantity in either cartons or units.
- Click 'ADD TO BASKET' to update your shopping basket.

Please be aware that not all products are available in units.