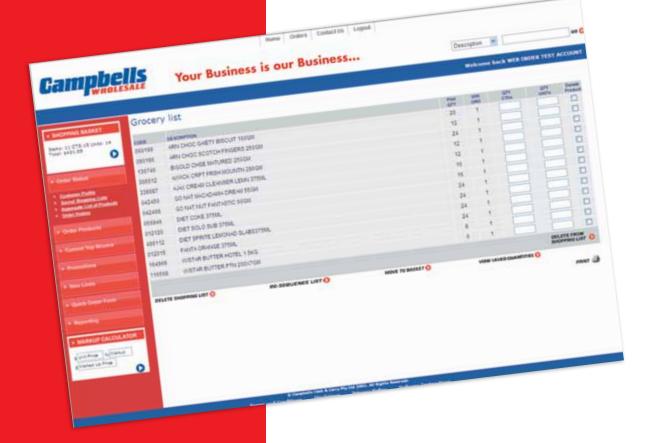

#### SHOPPING LISTS

Shopping lists can be saved and reused as a time saving tool for ordering commonly stocked lines.

### To create and save a list/template:

- Search and add the desired products to your basket.
- Click on SHOPPING BASKET >
   'VIEW' on the left hand side.
- In the 'SAVE SHOPPING LIST AS:' field, type your shopping list name and then click on 'SAVE'.

#### To view a saved shopping list:

 To view a saved shopping list, click on ORDER STATUS then SAVED SHOPPING LISTS.