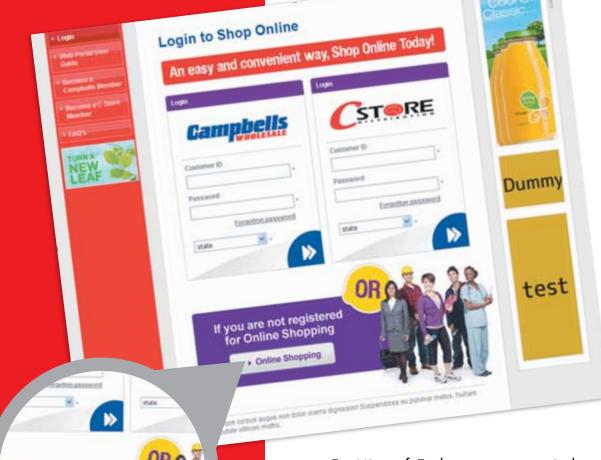

If you are not registered

for Online Shopping

Online Shopping

### LOGGING ON THE WEB SITE

- Click on the Login section, enter your 'CCC' customer id for Campbells Wholesale members or enter you 'CSD' customer id for C-Store Distribution members.
- For customer ID enter:
  - 10 digit CCC Customer Number.
  - 6 digit CSD Customer Number.
- Enter the Temporary Password received via email (you will be prompted to change the password when you first log in).
- Click on the 'arrows' to log in.