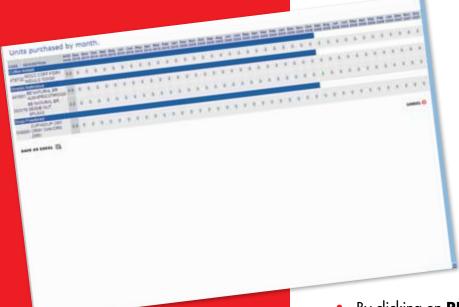

#### **REPORTING**

- By clicking on **REPORTING** you can view your product purchase history.
- This opens a new screen that allows you to view details about previous products ordered over the last 13 months.