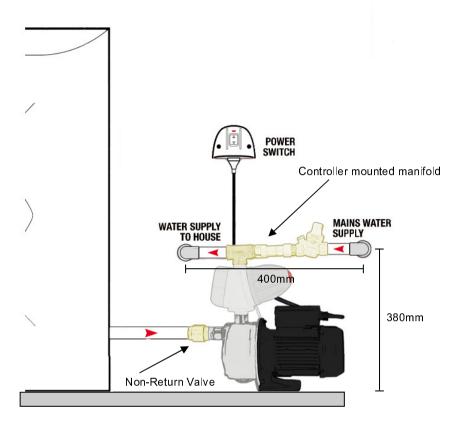

#### Zenox ZHR SERIES INSTALLATION RECOMMENDATIONS.

- 1. Tanks water inlet strainer
- 2. Isolation valves to mains water inlet connection

#### INSTALLATION OF DRY MOUNT AND SUBMERSIBLE PUMP APPLICATIONS

- **STEP 1.** Evaluate site and select the best position to mount the Zenox ZHR Series system.
- **STEP 2.** Mount the Zenox ZHR Series system within 1.2 meters of a 240 volt GPO
- **STEP 3.** Position Zenox ZHR Series system and carry-out installation of interconnecting pipework.
- **STEP 4.** Prime pump by removing stainless steel plug/bolt from the top of stainless steel pump housing and fill with water.
- **STEP 5** Plug power cable from Zenox ZHR Series pump into 240 volt GPO outlet

#### The Zenox ZHR Series Valve Kit includes:

- 1. The controller mounted manifold outlet 1"(F) x mains inlet 3/4"(F)
- 2. Non-Return Valve 1"(M) x 1"(F)

\*Submersible option also available. MODEL ZHR-600