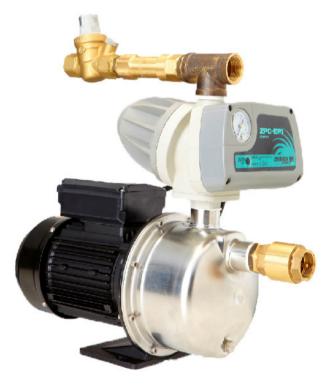

## **ZHR SERIES**

Congratulations on your purchase of the highest quality Hydraulic Rain/Mains Changeover System.

- The Zenox ZHR Series is an automatic Rain / Mains changeover system allowing tank water to be used for water supply in preference to mains water.
- The Zenox ZHR Series has a quality Italian made electronic pressure controller which automatically starts the pump when there is demand for water supply.
  The pressure controller will only operate the pump if tank water is available.
- The Zenox ZHR Series will automatically switch to mains water when tank water is empty and in case of power failure.
- The Zenox ZHR Series does not require an in-tank float switch which makes the system quick and easy to install.

#### The Zenox ZHR Series Valve Kit includes:

- 1. The controller mounted manifold outlet 1"(F) x mains inlet 3/4"(F)
- 2. Non-Return Valve 1"(M) x 1"(F)

\*Submersible option also available. MODEL ZHR-600