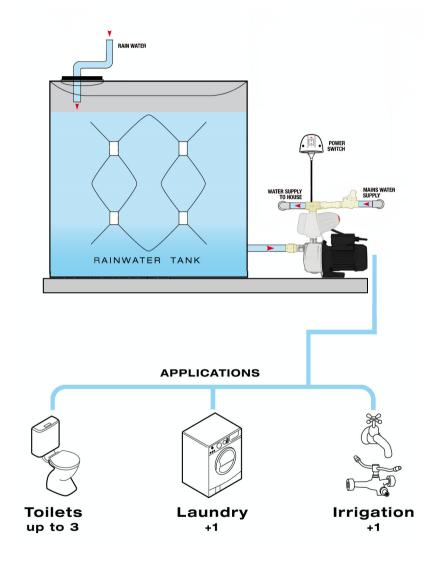

## **ZHR SERIES**

Congratulations on your purchase of the highest quality Hydraulic Rain/Mains Changeover System.

- The Zenox ZHR Series is an automatic Rain / Mains changeover system allowing tank water to be used for water supply in preference to mains water.
- The Zenox ZHR Series has a quality Italian made electronic pressure controller which automatically starts the pump when there is demand for water supply.
  The pressure controller will only operate the pump if tank water is available.
- The Zenox ZHR Series will automatically switch to mains water when tank water is empty and in case of power failure.
- The Zenox ZHR Series does not require an in-tank float switch which makes the system quick and easy to install.

#### The Zenox ZHR Series Valve Kit includes:

- 1. The controller mounted manifold outlet 1"(F) x mains inlet 3/4"(F)
- 2. Non-Return Valve 1"(M) x 1"(F)

\*Submersible option also available. MODEL ZHR-600