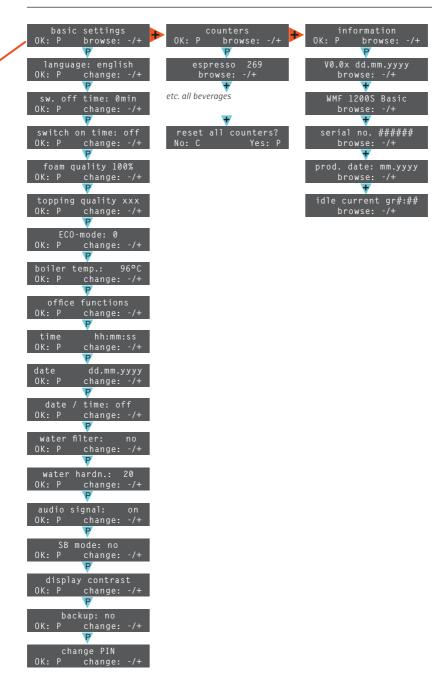

#### 2.5 Basic settings

basic settings
OK:P browse: +/-

- Language
- Switch off time
- Switch on time
- Milk foam quality (optional)
- Topping quality (optional)
- ECO-mode
- Boiler temperature
- Office functions
- Time
- Date
- Date / time (display)
- Water filter
- Water hardness
- Audio signal
- SB mode (self-service mode)
- Display contrast
- Backup
- Change PIN

#### 2.6 Counters

counters OK:P browse: +/- You can display the number of beverages prepared here. The beverage counter can be reset.

### 2.7 Information

- Software version
- Machine name
- Machine number
- Date of production
- Idle current (grinders)