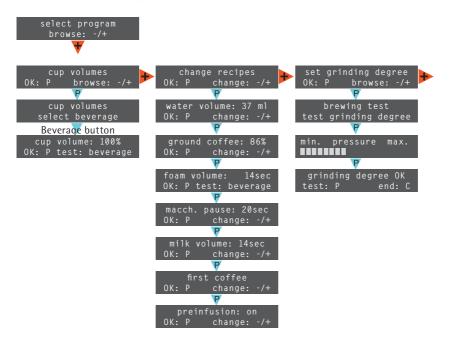

#### 2.1 Menu

Enter the submenü: \* Briefly touch P, then press +/- button.

#### 2.2 Set cup volumes

cup volumes OK:P browse: +/-

#### 2.3 Change recipes

change recipes OK:P browse: +/- Adjust: +/- button Test beverage: beverage button Save: P button

Adjust: +/- button Test beverage: beverage button Save: P button

- Water volume
- Ground coffee
- Preinfusion
- Milk volume
- Foam volume
- etc.

# 2.4 Set grinding degree at Espresso grinder (Perfect extraction)

set grinding degree OK:P browse: +/- The brewing pressure changes with changing the grinder degree setting. The setting is correct if the brewing pressure is indicated between 2/3 and 3/4 on the bar during the test brewing.