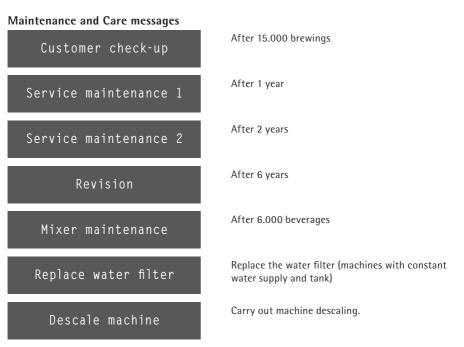

#### 2.8 Care

The following procedures can be made via the care pad:

- Cleaning program
- Milk system rinsing
- Mixer rinsing
- Filter change
- Descaling
- Customer check up
- Brewing unit change

#### 7.1 Maintenance sets

**Customer check-up kit (**CK) every 15.000 brewings

Service maintenance 1 (MS 1) once a year (contains customer check-up kit)

Service maintenance 2 (MS 2) every 2 years

Brewer 33.2823.6199