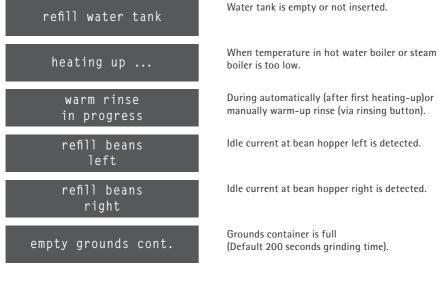

#### 5.1 Display messages

**Operation messages** 

#### **Cleaning messages**

replace brewing unit

empty drip tray

Brewing unit not detected after closing the door or reinserting the grounds container.

Displayed after switching machine on: machines without drain connection and after cleaning with switching off.