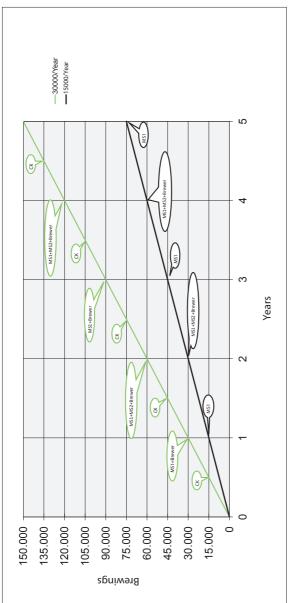

#### 7.1 Maintenance sets

**Customer check-up kit (**CK) every 15.000 brewings

Service maintenance 1 (MS 1) once a year (contains customer check-up kit)

Service maintenance 2 (MS 2) every 2 years

Brewer 33.2823.6199