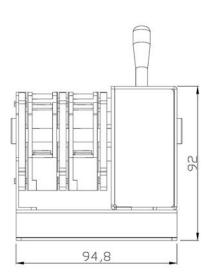

## BTS-125 Manual Type User Manual





Web Site: <a href="http://www.monicon.com.tw">http://www.monicon.com.tw</a>
E-mail: <a href="mailto:sales@monicon.com.tw">sales@monicon.com.tw</a>

## **Dimensions**

BTS-125 (2/3/4) P are manual operation type products. The whole case is made of iron plates with nickel-plated on the case surface to make it more rigid and more moisture-proof. The whole device not only can working on the current of 125Amp but also can adapt to 125centigrade ambient working temperature. BTS-125(2/3/4) P is also equipped with manual operation device and a aux. switch built inside for more easy operation. In considerate of user's convenience, BTS-125(2/3/4) P can be installed vertical or horizontal for more easy installation.

**BTS-2P Drawing** 



**BTS-4P Drawing** 



**BTS-3P** Drawing



## **Technical Sheet**

| Туре                       |            | BTS-125 |     |      |
|----------------------------|------------|---------|-----|------|
| Current (A)                |            | 125     |     |      |
| Auxiliary (A)              |            | 25      |     |      |
| Limited Short Current (KA) |            | 5       |     |      |
| Endurance (Times)          | Mechanical | 10000   |     |      |
| Poles                      |            | 2P      | 3P  | 4P   |
| Weight (Kg)                |            | 1.25    | 1.5 | 1.75 |

VER : BTS08