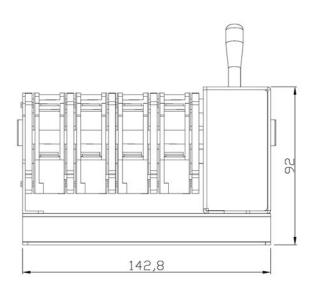

## BTS-125 Manual Type User Manual





Web Site: <a href="http://www.monicon.com.tw">http://www.monicon.com.tw</a>
E-mail: <a href="mailto:sales@monicon.com.tw">sales@monicon.com.tw</a>

## **Dimensions**

BTS-125 (2/3/4) P are manual operation type products. The whole case is made of iron plates with nickel-plated on the case surface to make it more rigid and more moisture-proof. The whole device not only can working on the current of 125Amp but also can adapt to 125centigrade ambient working temperature. BTS-125(2/3/4) P is also equipped with manual operation device and a aux. switch built inside for more easy operation. In considerate of user's convenience, BTS-125(2/3/4) P can be installed vertical or horizontal for more easy installation.

**BTS-2P Drawing** 



**BTS-4P Drawing** 



**BTS-3P** Drawing



## **Technical Sheet**

| Туре                       |            | BTS-125 |     |      |
|----------------------------|------------|---------|-----|------|
| Current (A)                |            | 125     |     |      |
| Auxiliary (A)              |            | 25      |     |      |
| Limited Short Current (KA) |            | 5       |     |      |
| Endurance (Times)          | Mechanical | 10000   |     |      |
| Poles                      |            | 2P      | 3P  | 4P   |
| Weight (Kg)                |            | 1.25    | 1.5 | 1.75 |

VER : BTS08