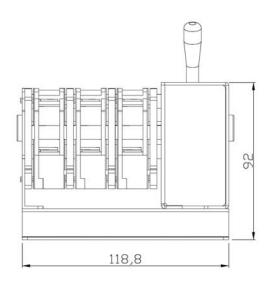

User Manual





Web Site: <a href="http://www.monicon.com.tw">http://www.monicon.com.tw</a>
E-mail: <a href="mailto:sales@monicon.com.tw">sales@monicon.com.tw</a>

## **Dimensions**

BTS-125 (2/3/4) P are manual operation type products. The whole case is made of iron plates with nickel-plated on the case surface to make it more rigid and more moisture-proof. The whole device not only can working on the current of 125Amp but also can adapt to 125centigrade ambient working temperature. BTS-125(2/3/4) P is also equipped with manual operation device and a aux. switch built inside for more easy operation. In considerate of user's convenience, BTS-125(2/3/4) P can be installed vertical or horizontal for more easy installation.

**BTS-2P Drawing** 



**BTS-4P Drawing** 



**BTS-3P** Drawing



## **Technical Sheet**

| Туре                       |            | BTS-125 |     |      |
|----------------------------|------------|---------|-----|------|
| Current (A)                |            | 125     |     |      |
| Auxiliary (A)              |            | 25      |     |      |
| Limited Short Current (KA) |            | 5       |     |      |
| Endurance (Times)          | Mechanical | 10000   |     |      |
| Poles                      |            | 2P      | 3P  | 4P   |
| Weight (Kg)                |            | 1.25    | 1.5 | 1.75 |

VER : BTS08