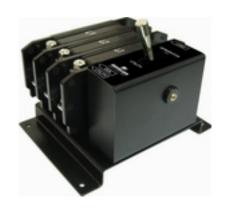

## **Dimensions**

BTS-125 (2/3/4) P are manual operation type products. The whole case is made of iron plates with nickel-plated on the case surface to make it more rigid and more moisture-proof. The whole device not only can working on the current of 125Amp but also can adapt to 125centigrade ambient working temperature. BTS-125(2/3/4) P is also equipped with manual operation device and a aux. switch built inside for more easy operation. In considerate of user's convenience, BTS-125(2/3/4) P can be installed vertical or horizontal for more easy installation.