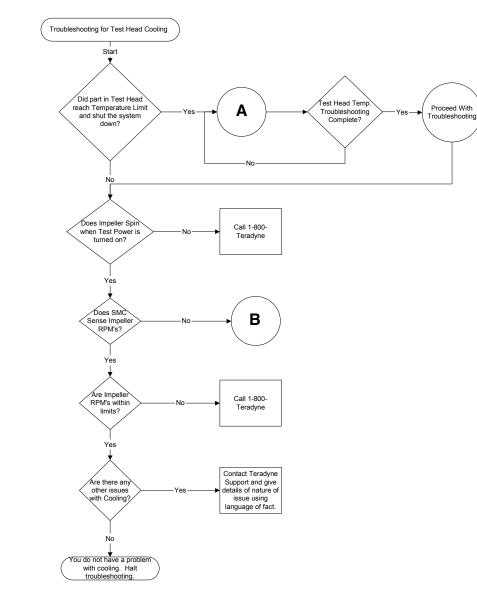

## Cooling Troubleshooting

Use the Cooling Troubleshooting Flowchart to isolate system cooling failures.

Cables Calibration Computer Cooling **DIB Interface Field Replaceable Units** Instruments **Maintenance Software Manipulator Power Preventive Maintenance** Safety SMC **Support Board Support Cabinet Test Head** Troubleshooting Training **Product Integration Manuals** Site Prep Guide **Install & Checkout Guide** 



## Cooling Cooling Troubleshooting



Cables Calibration Computer Cooling **DIB Interface Field Replaceable Units** Instruments **Maintenance Software Manipulator Power Preventive Maintenance** Safety **SMC Support Board Support Cabinet Test Head** Troubleshooting Training **Product Integration Manuals** Site Prep Guide **Install & Checkout Guide** 

FLEX





**Cooling Troubleshooting Flowchart** 

## Cooling Cooling Troubleshooting



Cables

Ambient Ai Ambient room Α Temperature Humidity within vithin Limits? Limits? Inspect Air Intake section on Test Head for dust/dirl buildup Remove dust/dirt Does Test Head Is Air Intake on buildup on Test Boards Still Test Head Clear Head Air Intake Overheat? No Yes Inspect Cooling Hose, 30" - Test Head to Manip. Swing Box Is Cooling Replace Cooling oes Test Head Conclude Hose damage Hose, 30" - Test Boards Still Any holes Head to Manip. Troubleshooting Overheat? present? Swing Box No Inspect Cooling Hose, 51" - Manip. Front Plate to Swing Box No is Cooling Replace Cooling , Does Test Head Hose damage Hose, 51" - Manip Boards Still Any holes Front Plate to Overheat? present? Swing Box Nr Proceed With Tro