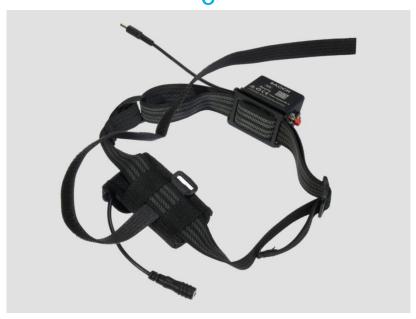

charge the battery and leave it connected to the charger. For storing, we recommend a cool and dry place.

#### Warranty

The product's one year warranty applies to all components, as well as any manufacturing defect. The warranty does not include the battery, however. In addition, any modification or improper use of the product will void the warranty.



#### **Heat generation**

Our BAOCH headlamp is not a flashlight. The housing may heat up; so make sure that you always keep the light at a safe distance to any combustible or flammable materials. Could cause fire or death! However, quiescent operation (without cooling the light housing via airflow or the like) is possible at any time and will not damage the product.



### **HELMET SETUP**













## **HEADLAMP SETUP**

















## More informations www.baoch.com.tw