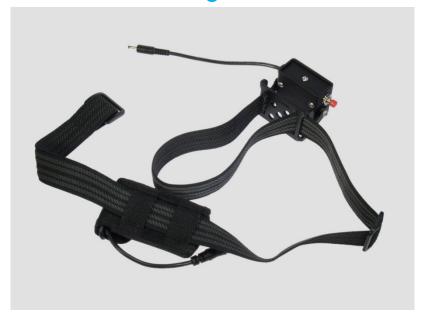

fully charge the battery and leave it connected to the charger. For storing, we recommend a cool and dry place.

#### Warranty

The product's one year warranty applies to all components, as well as any manufacturing defect. The warranty does not include the battery, however. In addition, any modification or improper use of the product will void the warranty.



#### **Heat generation**

Our BAOCH headlamp is not a flashlight. The housing may heat up; so make sure that you always keep the light at a safe distance to any combustible or flammable materials. Could cause fire or death! However, quiescent operation (without cooling the light housing via airflow or the like) is possible at any time and will not damage the product.



### **HELMET SETUP**













## **HEADLAMP SETUP**

















## More informations www.baoch.com.tw