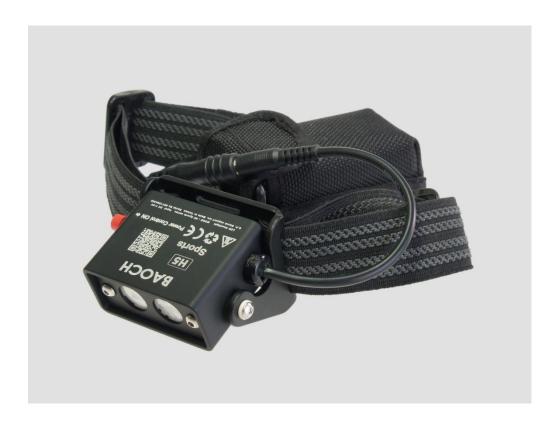

# BAOCH **H5** Headlamp

## **OWNERS MANUAL**

### Technical data

Light output: 360 lumen.

Battery life: 5 hours

Battery life varies according to battery age and condition, as well as ambient temperature.

#### Battery capacity / nominal voltage :

2600 mh / 7.4 V Li-Ion Charging time: 3-5 hours.

#### **Charger Wiesel:**

Input voltage:  $100 - 240 \text{ V} \sim$ , 50 - 60 Hz

Charging current: up to 0.8 A Compatible batteries: Li-Ion 7.4 V

Display led: charging red • full green



#### **Important**

The laws governing the allowable application domain for this lighting system may vary from one country to another. We recommend that you inform yourself about the relevant laws in this domain in your country.

#### Warning

Avoid looking directly into the light emitted by the light or shining the light into your own eyes or the eyes of another person. If the light accidentally shines into your eyes, close your eyes and move your head out of the light beam. Do not use any strongly focusing optical device to look at the light beam. In cases where the light is used in a public or commercial setting, users should be provided with training concerning the safety measures for laser light.

#### Water resistance

All BAOCH headlamp components are waterproof and can of course