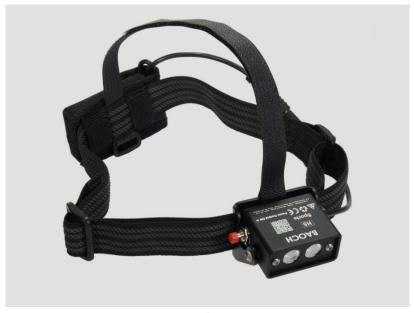

time, fully charge the battery and leave it connected to the charger. For storing, we recommend a cool and dry place.

#### Warranty

The product's one year warranty applies to all components, as well as any manufacturing defect. The warranty does not include the battery, however. In addition, any modification or improper use of the product will void the warranty.



#### **Heat generation**

Our BAOCH headlamp is not a flashlight. The housing may heat up; so make sure that you always keep the light at a safe distance to any combustible or flammable materials. Could cause fire or death! However, quiescent operation (without cooling the light housing via airflow or the like) is possible at any time and will not damage the product.



### **HELMET SETUP**













## **HEADLAMP SETUP**

















## More informations www.baoch.com.tw