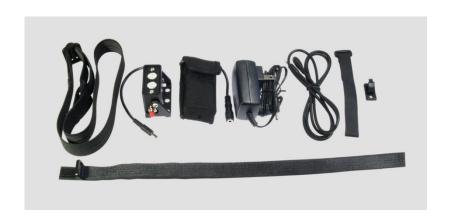

#### Battery capacity / nominal voltage :

2600 mh / 7.4 V Li-Ion Charging time: 3-5 hours.

#### **Charger Wiesel:**

Input voltage:  $100 - 240 \text{ V} \sim$ , 50 - 60 Hz

Charging current: up to 0.8 A Compatible batteries: Li-Ion 7.4 V

Display led: charging red • full green