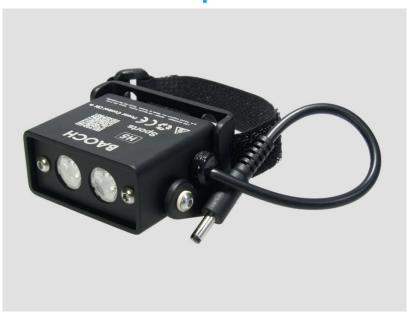

the lamp for a longer period of time, fully charge the battery and leave it connected to the charger. For storing, we recommend a cool and dry place.

#### Warranty

The product's one year warranty applies to all components, as well as any manufacturing defect. The warranty does not include the battery, however. In addition, any modification or improper use of the product will void the warranty.



#### **Heat generation**

Our BAOCH headlamp is not a flashlight. The housing may heat up; so make sure that you always keep the light at a safe distance to any combustible or flammable materials. Could cause fire or death! However, quiescent operation (without cooling the light housing via airflow or the like) is possible at any time and will not damage the product.



### **HELMET SETUP**













## **HEADLAMP SETUP**

















## More informations www.baoch.com.tw