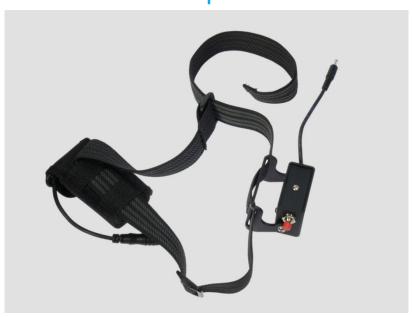

lly charge the battery and leave it connected to the charger. For storing, we recommend a cool and dry place.

#### Warranty

The product's one year warranty applies to all components, as well as any manufacturing defect. The warranty does not include the battery, however. In addition, any modification or improper use of the product will void the warranty.



#### **Heat generation**

Our BAOCH headlamp is not a flashlight. The housing may heat up; so make sure that you always keep the light at a safe distance to any combustible or flammable materials. Could cause fire or death! However, quiescent operation (without cooling the light housing via airflow or the like) is possible at any time and will not damage the product.



### **HELMET SETUP**













## **HEADLAMP SETUP**

















## More informations www.baoch.com.tw