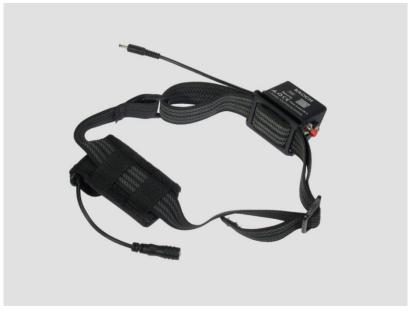

y charge the battery and leave it connected to the charger. For storing, we recommend a cool and dry place.

#### Warranty

The product's one year warranty applies to all components, as well as any manufacturing defect. The warranty does not include the battery, however. In addition, any modification or improper use of the product will void the warranty.



#### **Heat generation**

Our BAOCH headlamp is not a flashlight. The housing may heat up; so make sure that you always keep the light at a safe distance to any combustible or flammable materials. Could cause fire or death! However, quiescent operation (without cooling the light housing via airflow or the like) is possible at any time and will not damage the product.



### **HELMET SETUP**













## **HEADLAMP SETUP**

















## More informations www.baoch.com.tw