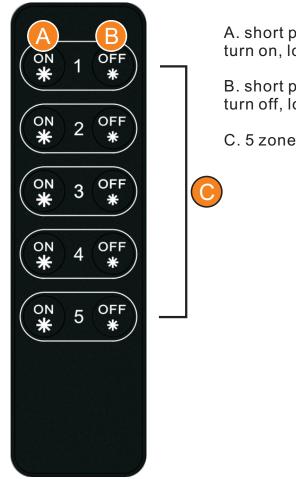

### **5 ZONE REMOTE**

A. short press ON button to turn on, long press to dim up

- B. short press OFF button to turn off, long press to dim down
- C. 5 zone independently control