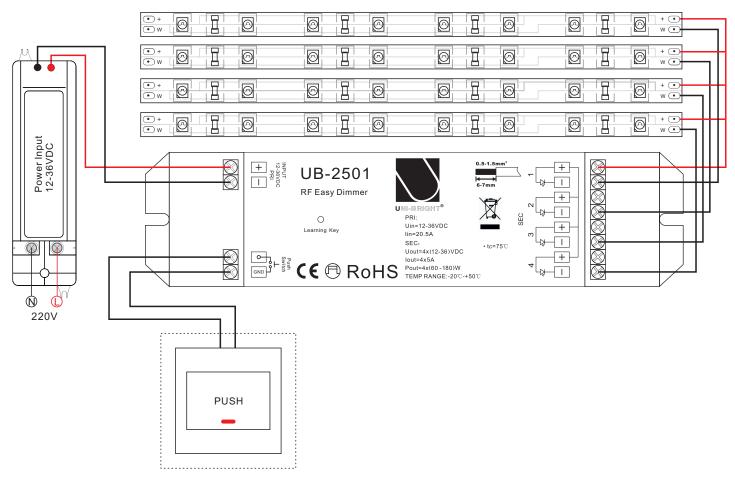

### 3.Wiring diagram

# 4.Operation Manual

After you have wired all the receivers according to Figure illustration you need to do the following:

- **4.1** Pull off the plastic film cover of the battery at the back of remote.
- **4.2** If you use multiple receivers, you have 2 choices:

Have all receivers in the same zone like Zone 1 for example or

Have each receiver in a different zone, like Zone 1, 2, 3 and so on

4.3 In order for each receiver to know what Zone it belongs to, you will need to "pair" it to the zone you wish to use: short press the Learning Key on the receiver, then immediately short press the Sor from the zone you wish to use (for example ON/Off from zone 1). Once you do that, the LED lights will blink once. Now your remote and receiver are paired!
4.4 Do the same for the other receivers if you use them.