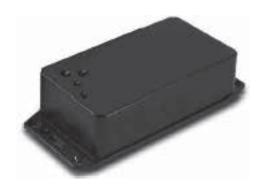

## The system comprises 3 basic elements:

- 1) The sound diffusers, which can be supplied in different models, and in quantities varying from 2 to 4.
- 2) The double insulated safety power unit (class II) also suitable for controlling outdoor devices.
- 3) The amplifier with two-channel, self-configuring Bluetooth® module, requiring no calibration or programming.

## Amplification

Nominal output power 2x15W Impedance supported for two outlets 4 ohm Distortion @ 10Wrms 0,5 %

Compliant with the following regulations:

Safety EN 60065 (Update 01/2003)

Immunity and emissions EN 61000 - 6 – 1

Specific standard for audio app. EN 61305-3

Dimensions 170 x 80 x 50mm

Weight 0.12 Kg