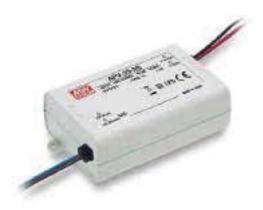

Audio diffusers 4 x Mask2 8 ohm

Power unit 12Vdc 35W

Amplifier 2 x 15W

## Power supply:

Input 90- 264Vac (max 0.5 A)

Overload and Overvoltage protection with autoreset

Compliant with the following regulations:

Safety EN60950-1

Electromagnetic emissions EN55022,EN61000-3-2 Class A,EN61000-

3-3

Disturbance immunity EN55024,EN61000-4-2,3,4,5,6,8,11

Dimensions of power unit 84 x 57 x 29.5mm