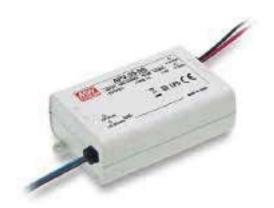

Audio diffusers 4 x Mask2 8 ohm

Power unit 12Vdc 35W

Amplifier 2 x 15W

## Power supply:

Input 90- 264Vac (max 0.5 A)

Overload and Overvoltage protection with autoreset

Compliant with the following regulations:

Safety EN60950-1

Electromagnetic emissions EN55022,EN61000-3-2 Class A,EN61000-

3-3

Disturbance immunity EN55024,EN61000-4-2,3,4,5,6,8,11

Dimensions of power unit 84 x 57 x 29.5mm