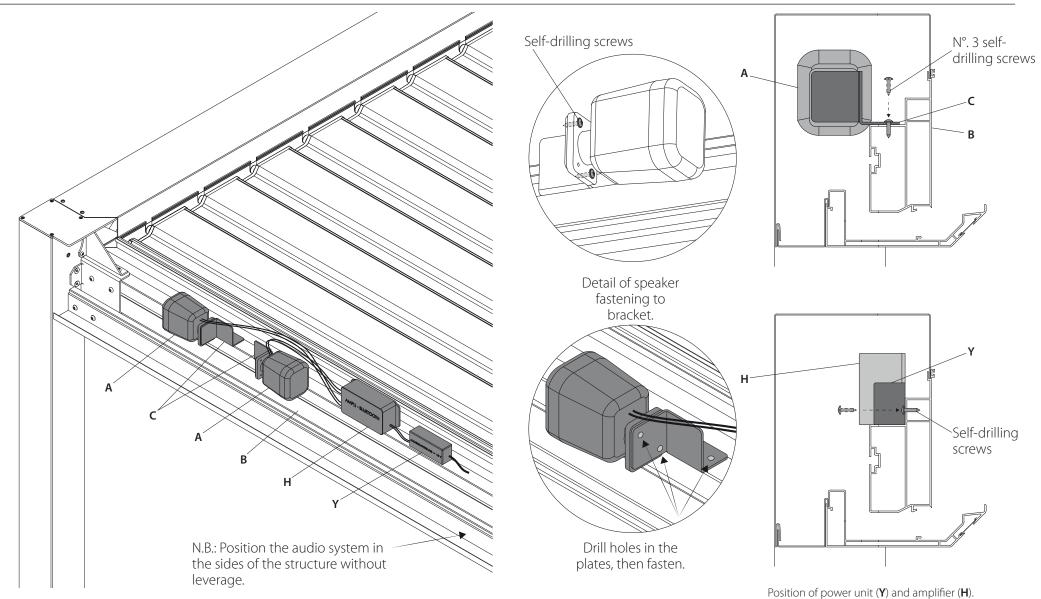

# **SYSTEM INSTALLATION ON HELYOS**

**fig. 1**Fasten the two speakers (**A**) to supporting profile (**B**) using brackets (**C**), positioning them as shown in the figure.

**fig. 2**Should both sides without leverage be occupied by built-in Ermetika fasteners, position the speakers on the pillars or outer perimeter.