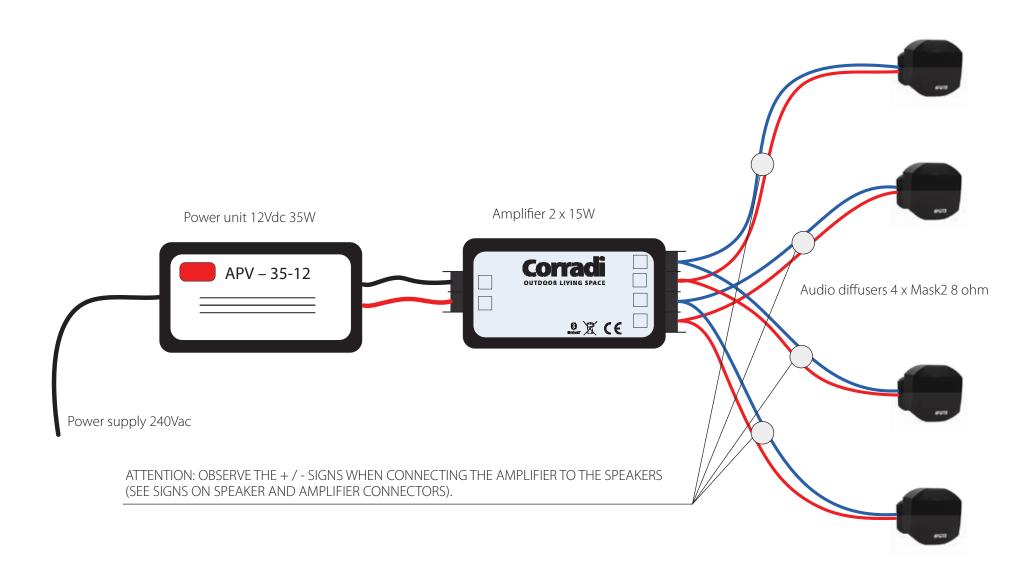

## The system comprises 3 basic elements:

- 1) The sound diffusers, which can be supplied in different models, and in quantities varying from 2 to 4.
- 2) The double insulated safety power unit (class II) also suitable for controlling outdoor devices.
- 3) The amplifier with two-channel, self-configuring Bluetooth® module, requiring no calibration or programming.

Audio diffusers 4 x Mask2 8 ohm

Power unit 12Vdc 35W

Amplifier 2 x 15W

## **CONNECTIONS**

The connection can be made easily by an authorised technician, using the terminal boards as shown in the figure.

The system is fitted with complete protection against overvoltage and overloads or short-circuits at outlet

The connecting cables can be up to 20 m in length, with a minimum section of 0.5 mm2.

The system has no warning lights; correct operation is checked simply through any Bluetooth device, connecting to the system with "SURE HIFI" id.