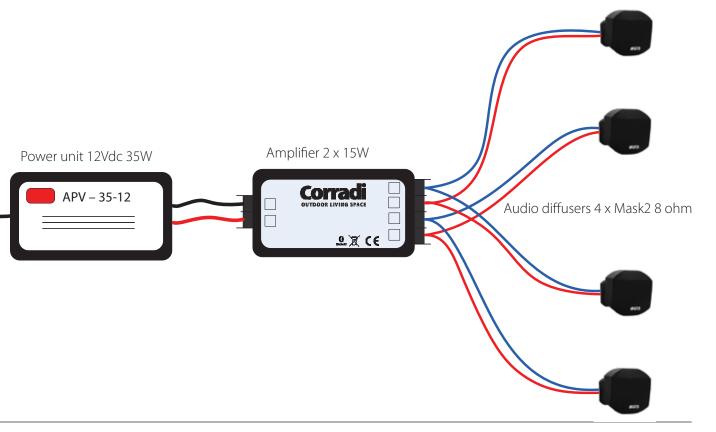

## The system comprises 3 basic elements:

- 1) The sound diffusers, which can be supplied in different models, and in quantities varying from 2 to 4.
- 2) The double insulated safety power unit (class II) also suitable for controlling outdoor devices.
- 3) The amplifier with two-channel, self-configuring Bluetooth® module, requiring no calibration or programming.

Audio diffusers 4 x Mask2 8 ohm

Power unit 12Vdc 35W

Amplifier 2 x 15W

## **CONNECTIONS**

The connection can be made easily by an authorised technician, using the terminal boards as shown in the figure.

The system is fitted with complete protection against overvoltage and overloads or short-circuits at outlet

The connecting cables can be up to 20 m in length, with a minimum section of 0.5 mm2.

The system has no warning lights; correct operation is checked simply through any Bluetooth device, connecting to the system with "SURE HIFI" id.