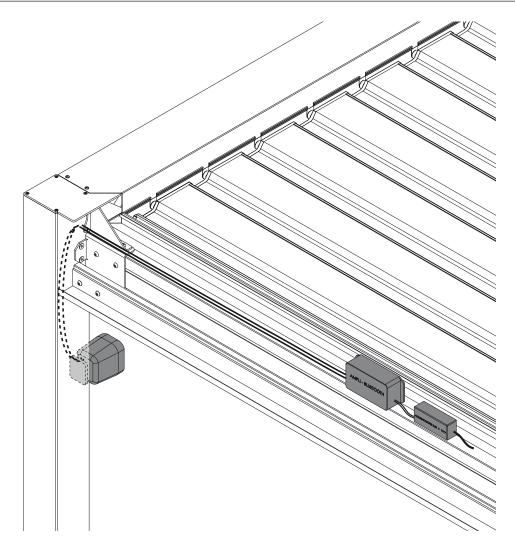

# **SYSTEM INSTALLATION ON HELYOS**

**fig. 1**Fasten the two speakers (**A**) to supporting profile (**B**) using brackets (**C**), positioning them as shown in the figure.