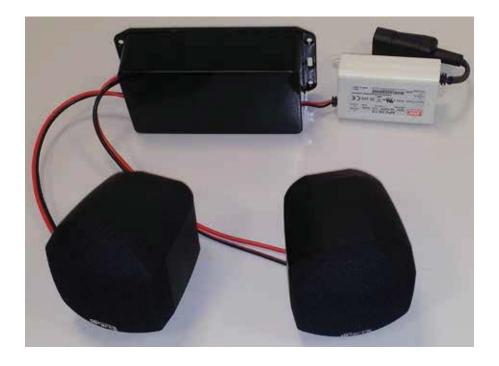

## The system comprises 3 basic elements:

- 1) The sound diffusers, which can be supplied in different models, and in quantities varying from 2 to 4.
- 2) The double insulated safety power unit (class II) also suitable for controlling outdoor devices.
- 3) The amplifier with two-channel, self-configuring Bluetooth® module, requiring no calibration or programming.

Audio diffusers 4 x Mask2 8 ohm

Power unit 12Vdc 35W

Amplifier 2 x 15W

## **CONNECTIONS**

The connection can be made easily by an authorised technician, using the terminal boards as shown in the figure.

The system is fitted with complete protection against overvoltage and overloads or short-circuits at outlet