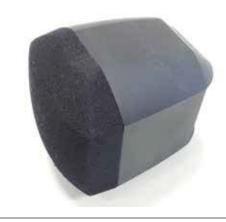

Audio diffusers 4 x Mask2 8 ohm

Power unit 12Vdc 35W

Amplifier 2 x 15W

## Diffusers basic model

Material reinforced ABS

2.5" woofer with extended range

Dispersion 120°

Response 120-20KHz

Front panel in silk and ABS

Measurements 94x82x108mm complete with hinged bracket

Weight 440g