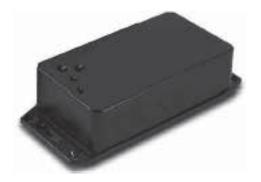

Audio diffusers 4 x Mask2 8 ohm

Power unit 12Vdc 35W

Amplifier 2 x 15W

## Power supply:

Input 90- 264Vac (max 0.5 A)

Overload and Overvoltage protection with autoreset

Compliant with the following regulations:

Safety EN60950-1

Electromagnetic emissions EN55022,EN61000-3-2 Class A,EN61000-

3-3

Disturbance immunity EN55024,EN61000-4-2,3,4,5,6,8,11

Dimensions of power unit 84 x 57 x 29.5mm