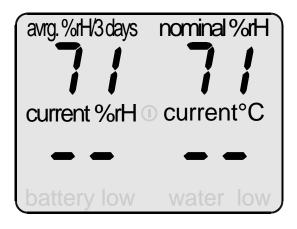

### Display / Operation

Figure 1: Display of CigarSpa in operation-mode (on)

Figure 2:

Display of CigarSpa in offmode

Figure 3:

Display of CigarSpa during measurement

Besides the regulation of the humidity CigarSpa offers you various information about the conditions in your humidor. For this purpose four values are shown in the display.

#### TOP LEFT VALUE

The relative humidity in your humidor averaged over the last three days is displayed. This is the most significant value for the condition of your cigars because the exchange of humidity is a slow process which takes a couple of days.

#### **TOP RIGHT VALUE**

The pre-selected nominal value of the relative humidity is displayed. CigarSpa then regulates the relative humidity in your humidor to this value. You can choose your preferred relative humidity level between 55 - 75 %.

#### **BOTTOM LEFT VALUE**

The current relative humidity is displayed. This value is updated every 30 minutes. When you press the button once CigarSpa measures and updates this value.

#### **BOTTOM RIGHT VALUE**

The current temperature is displayed. When you press the button once CigarSpa measures and updates this value.

Please notice that the displayed values are updated every 30 minutes. To obtain the current values please press the button once.

### Symbols

CigarSpa controles whether the reservoir is filled with water and the condition of the batteries. This is indicated by displaying "water low" and "battery low".

Figure 4:

Display when the water reservoir is empty or the batteries are weak

**battery low:** Within short you should exchange the batteries.

water low: The water reservoir is empty. To continue operation you should refill the water. Then press the button once to reactivate the device.

In the middle of the display the stand-by symbol is shown. This symbol disappears only when CigarSpa updates all values (every 30 minutes or through pressing the button). After appr. 5 seconds CigarSpa switches back to stand-by.