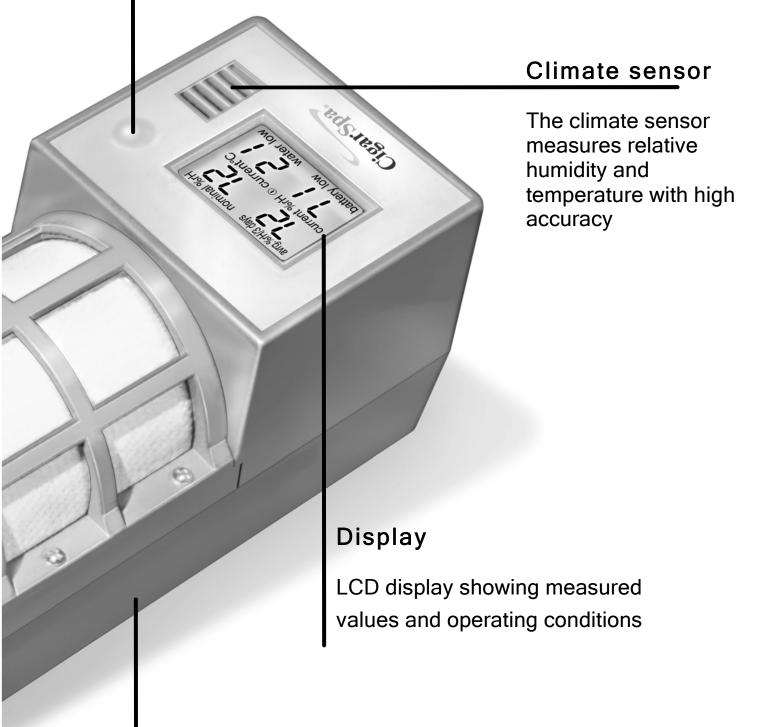

### Display / Operation

Figure 1: Display of CigarSpa in operation-mode (on)

Figure 2:

Display of CigarSpa in offmode

Figure 3:

Display of CigarSpa during measurement

Besides the regulation of the humidity CigarSpa offers you various information about the conditions in your humidor. For this purpose four values are shown in the display.

#### TOP LEFT VALUE

The relative humidity in your humidor averaged over the last three days is displayed. This is the most significant value for the condition of your cigars because the exchange of humidity is a slow process which takes a couple of days.

#### **TOP RIGHT VALUE**

The pre-selected nominal value of the relative humidity is displayed. CigarSpa then regulates the relative humidity in your humidor to this value. You can choose your preferred relative humidity level between 55 - 75 %.

#### **BOTTOM LEFT VALUE**

The current relative humidity is displayed. This value is updated every 30 minutes. When you press the button once CigarSpa measures and updates this value.

#### **BOTTOM RIGHT VALUE**

The current temperature is displayed. When you press the button once CigarSpa measures and updates this value.

Please notice that the displayed values are updated every 30 minutes. To obtain the current values please press the button once.