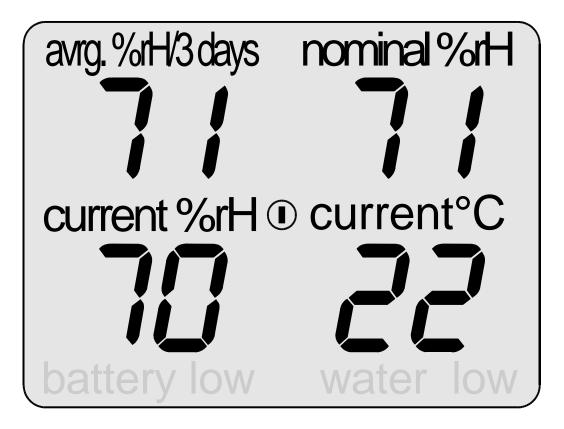

### Display / Operation

Figure 1: Display of CigarSpa in operation-mode (on)

Figure 2:

Display of CigarSpa in offmode

Figure 3:

Display of CigarSpa during measurement

Besides the regulation of the humidity CigarSpa offers you various information about the conditions in your humidor. For this purpose four values are shown in the display.

#### TOP LEFT VALUE

The relative humidity in your humidor averaged over the last three days is displayed. This is the most significant value for the condition of your cigars because the exchange of humidity is a slow process which takes a couple of days.

#### **TOP RIGHT VALUE**

The pre-selected nominal value of the relative humidity is displayed. CigarSpa then regulates the relative humidity in your humidor to this value. You can choose your preferred relative humidity level between 55 - 75 %.

#### **BOTTOM LEFT VALUE**

The current relative humidity is displayed. This value is updated every 30 minutes. When you press the button once CigarSpa measures and updates this value.

#### **BOTTOM RIGHT VALUE**

The current temperature is displayed. When you press the button once CigarSpa measures and updates this value.

Please notice that the displayed values are updated every 30 minutes. To obtain the current values please press the button once.