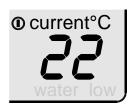

#### **BOTTOM LEFT VALUE**

The current relative humidity is displayed. This value is updated every 30 minutes. When you press the button once CigarSpa measures and updates this value.

#### **BOTTOM RIGHT VALUE**

The current temperature is displayed. When you press the button once CigarSpa measures and updates this value.

Please notice that the displayed values are updated every 30 minutes. To obtain the current values please press the button once.