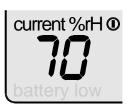

#### **BOTTOM LEFT VALUE**

The current relative humidity is displayed. This value is updated every 30 minutes. When you press the button once CigarSpa measures and updates this value.

### Symbols

CigarSpa controles whether the reservoir is filled with water and the condition of the batteries. This is indicated by displaying "water low" and "battery low".

Figure 4:

Display when the water reservoir is empty or the batteries are weak

**battery low:** Within short you should exchange the batteries.

water low: The water reservoir is empty. To continue operation you should refill the water. Then press the button once to reactivate the device.