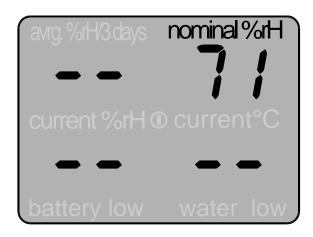

Within a few days, CigarSpa will bring your humidor - and therefore your cigars - to the desired or nominal humidity level.

Initially CigarSpa is set to a nominal humidity value of 71%. You can adjust this value easily to your preferred level (see "Setting the nominal humidity").

#### TOP LEFT VALUE

The relative humidity in your humidor averaged over the last three days is displayed. This is the most significant value for the condition of your cigars because the exchange of humidity is a slow process which takes a couple of days.

#### **TOP RIGHT VALUE**

The pre-selected nominal value of the relative humidity is displayed. CigarSpa then regulates the relative humidity in your humidor to this value. You can choose your preferred relative humidity level between 55 - 75 %.

#### **BOTTOM LEFT VALUE**

The current relative humidity is displayed. This value is updated every 30 minutes. When you press the button once CigarSpa measures and updates this value.

#### **BOTTOM RIGHT VALUE**

The current temperature is displayed. When you press the button once CigarSpa measures and updates this value.

Please notice that the displayed values are updated every 30 minutes. To obtain the current values please press the button once.