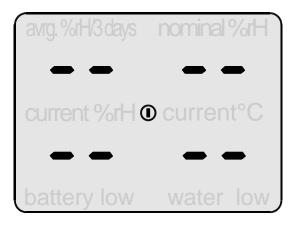

## Setting up

CigarSpa is delivered with batteries installed and in off-mode You will find the display as shown in Figure 2.

CigarSpa should be operated in horizontal position with the display facing upwards.

### Symbols

CigarSpa controles whether the reservoir is filled with water and the condition of the batteries. This is indicated by displaying "water low" and "battery low".

Figure 4:

Display when the water reservoir is empty or the batteries are weak

**battery low:** Within short you should exchange the batteries.

water low: The water reservoir is empty. To continue operation you should refill the water. Then press the button once to reactivate the device.