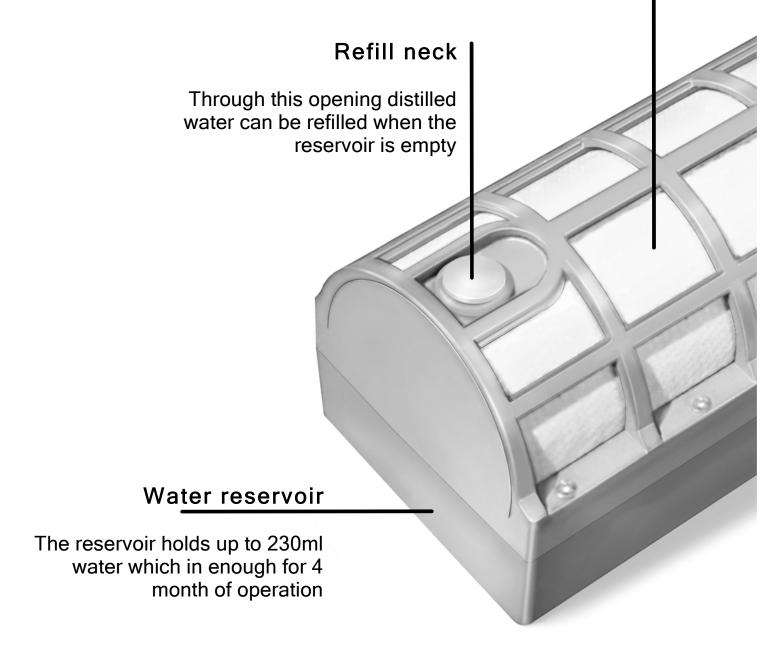

### Refilling the reservoir

CigarSpa has an opening to fill the tank with distilled water. Remove the plug and use the supplied funnel for filling, then put the plug back.

### Figure 7:

Position of the tank opening to fill with distilled water

Cigarspa operates simply with distilled water and is powered by batteries. Under normal conditions the batteries last about 1 year.

Water consumption is influenced by your type of humidor and the condition of your cigars. Normally a filled reservoir should be sufficient for 4 months of operation