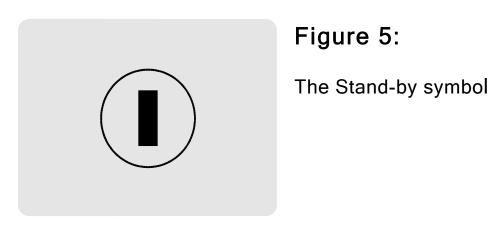

In the middle of the display the stand-by symbol is shown. This symbol disappears only when CigarSpa updates all values (every 30 minutes or through pressing the button). After appr. 5 seconds CigarSpa switches back to stand-by.