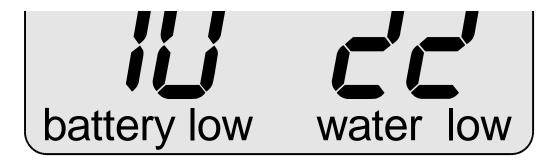

### Symbols

CigarSpa controles whether the reservoir is filled with water and the condition of the batteries. This is indicated by displaying "water low" and "battery low".

Figure 4:

Display when the water reservoir is empty or the batteries are weak

**battery low:** Within short you should exchange the batteries.

water low: The water reservoir is empty. To continue operation you should refill the water. Then press the button once to reactivate the device.