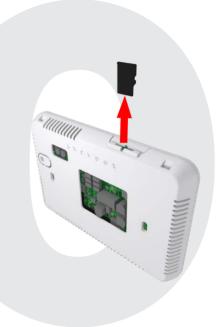

## microSD Card

#### To remove/replace the microSD:

- 1. Push down on the microSD card to unlock.
- 2. Gently pull out the microSD card to remove. If desired, replace card.

Warranty: For complete warranty information on this product, please refer to the Limited Warranty Statement found on the Web site www.paradox.com/ terms. Your use of the Paradox product signifies your acceptance of all warranty terms and conditions. One or more of the following US patents may apply: 7046142, 6215399, 6111256, 6104319, 5920259, 5886632, 5721542, 5287111, and RE39406 and other pending patents may apply. Canadian and international patents may also apply. @ 2013 Paradox Ltd. All rights reserved. Specifications may change without prior notice. www.paradox.com