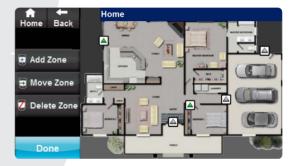

### SpotOn Locator™

#### To Access SpotOn Locator\*:

- 1. Press the 🔜 button.
- 2. Follow the onscreen instructions on how to upload photos, images, or schematics for your personalized floor plans.
- 3. Follow the onscreen instructions on how to add/move/delete zones from your floor plan.

\*SpotOn Locator is an optional feature. Please contact your installer for more information.