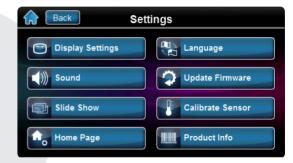

### **Settings Screen**

Setting screen accessed through Menu then Settings. Settings include:

- Display Settings
- Sound
- Slide show
- Home Page
- Language
- Update Firmware
- Calibrate Sensor
- Product Info