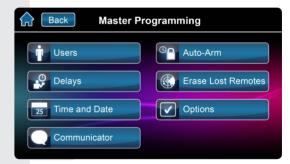

### **Entering User Programming**

#### Enter user programming:

- 1. Press Menu.
- 2. Press System Setup.
- 3. Enter Master Code.
- 4. From the Master Programming menu press **Users.**