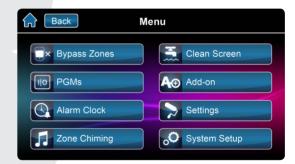

#### Menu

For menu options press the Menu button and follow the on-screen prompts. Menu options include:

- Bypass Zones
- PGMs
- Alarm Clock
- Zone Chiming
- Clean Screen
- Add-on
- Settings
- System Setup