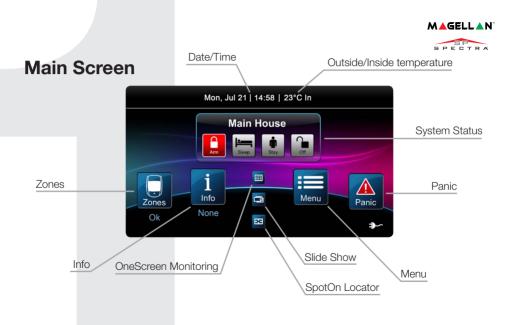

#### Arming/Disarming your system:

- 1. Select arming method by pressing corresponding button from main screen.
- 2. Enter code (4 to 6 digits).