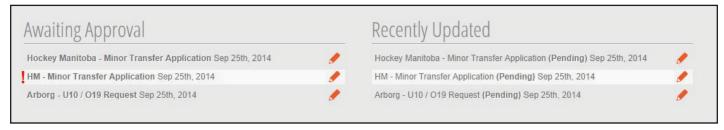

#### Main Stage

The Dashboard is separated into 2 sections; **Awaiting Approval**, and **Recently Updated**. These items reference the individual forms requiring your attention, or forms you have recently approved, denied, or made changes to.

Clicking the **orange pencil** ( ) opens the form item for editing.

If an application is approaching or past its deadline, a red exclamation point will alert the user.