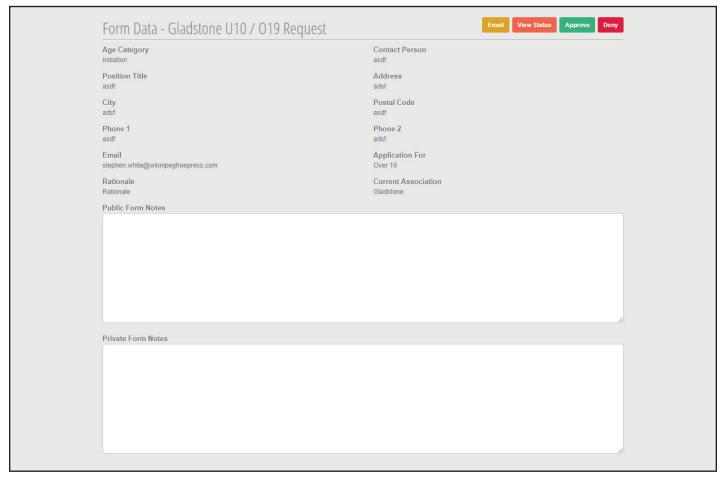

### **Awaiting Approval**

The Form Approval screen shows the application data and type of form submitted.

Please note the sections for public display or internal use, and a row of buttons for emailing the form to another administrator, viewing the current status of the application, approving the application at your level, or denying the application at your level.

Note: Comments submitted in the **Public Form Notes** will be visible to all visitors viewing that page, while **Private Form Notes** will only be visible to administrators logged into the CMS.

Parents or individuals who submit forms will be updated via email as to the progress of their submission, with a link to their form attached. Therefore any notes appearing in the **Public Form Notes** will be seen by them, **Private Form Notes** will not.