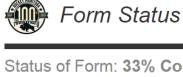

### Form Status

The form status screen is accessed by selecting the View Status button in the CMS, or by following the link sent to you automatically by the system when:

- an application is submitted
- when a new application is awaiting your approval, or
- by another user using the **Email** button in the CMS

| Status of Form: 33% C                       | Complete                   |                                 |  |
|---------------------------------------------|----------------------------|---------------------------------|--|
| Arborg Association<br>Approved              | Arborg Association Pending | Zone Registrar<br>Waiting       |  |
| Form Data:<br>Player Name Hockey Manitoba   | Date Of Birth x            |                                 |  |
| Age 22                                      | Gender Male                |                                 |  |
| Address x                                   | City x                     |                                 |  |
| Postal Code x                               | Phone x                    |                                 |  |
| Cell x                                      | Email thiessene            | esther@gmail.com                |  |
| Previous Team Name X                        | Transfer Ration            | Transfer Rationale No team      |  |
| Current Association Arborg                  | Requested Asso             | Requested Association Stonewall |  |
| Notes: I do not foresee any issues with tra | ansfer                     |                                 |  |