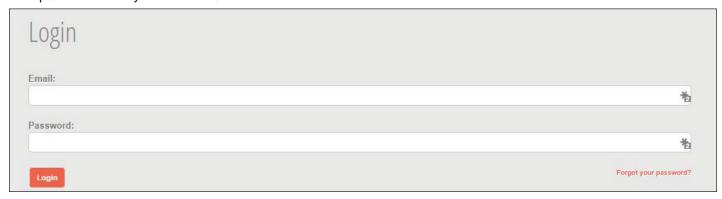

#### Site Administration Login

To perform administration tasks login to the CMS via the link below http://forms.hockeymanitoba.ca/admin

Enter the user name and password created for you by Hockey Manitoba and then click the login button.

Please note: You can have a password reset email sent to you by clicking on the "Forgot your password?" link. Check your email and follow the instruction to reset your password.