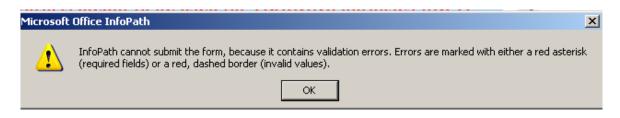

ce InfoPath |
|--------------------------------------------------|
| Eile Edit View Insert Format Iools Table Help    |
| 🚺 Submit 🖹 🧉 📓 👃 📄   🖨 🛕 🂝   🐰 ங 🕅               |
| · <u>4</u> · · B <i>I</i> <u>U</u>   ≣ ≣ =       |
| Hand Hygiene Adherence - Online                  |
| 1. Please fill out all values in the form. Red   |
| Clear page and Start New Audit                   |

If there are no validation errors in the report (i.e. all data fields are complete), then a message indicating that the form was submitted successfully will appear.

'Click' **OK**.



## What do if you are <u>unable</u> to submit your audit:

**<u>Note</u>**: If there are any <u>incomplete fields</u> in the form, an error message will appear stating that the form cannot be submitted due to validation errors.



If this message appears, click **OK** and complete all fields that have a **red** asterisks\* beside them or are outlined in a **red** dashed box and then try to resubmit.

## PRINTING THE AUDIT SUMMARY REPORT

Once you have submitted your audit data *print* copies of the audit summary report for your manager/leader and Infection Control Practitioner.

- 1. 'Click' **View** from the menu bar at the top of the screen.
- 2. 'Click' 3 Printable Audit Summary.



• The data within this view will show a summary of the audit that you have just completed and submitted

| IAND HYGIEN<br>Vorking Repor | E OBSERVATIONS | Do <u>NO</u><br>DISTRIBUTE o |            |
|------------------------------|----------------|------------------------------|------------|
| Facility:                    |