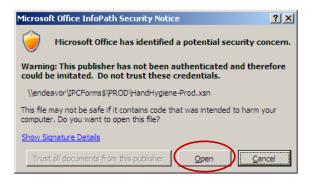

## LOGGING ON TO THE HAND HYGIENE AUDIT FORM

- 1. Log on to your computer.
- 2. Locate the Hand Hygiene Form icon on the desktop.
- 3. 'Double-click' on this icon.

4. If the following security notice appears 'click' on the **Open** button.