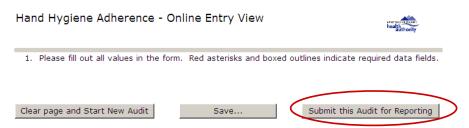

## SAVING AUDIT DATA

- If at any point you would like to *save* all of the information that you have entered into the audit form, 'Click' on the **Save**... button at the top middle of the form.
- <u>Note</u>: Saving audit information does <u>not</u> submit the data to the database

- If all fields in the form were *complete* at the time you 'clicked' Save the following window will appear
- You can save this form to My Documents or the C:\ drive

| Save As                                                                       |                                                                                                                                                                                                       |                                                               |                                                                                            |          |      |  |  |  |   |   |             |   |   |          | ?   | × |
|-------------------------------------------------------------------------------|-------------------------------------------------------------------------------------------------------------------------------------------------------------------------------------------------------|---------------------------------------------------------------|--------------------------------------------------------------------------------------------|----------|------|--|--|--|---|---|-------------|---|---|----------|-----|---|
| Save in:                                                                      | 🞯 Desktop                                                                                                                                                                                             |                                                               |                                                                                            |          | <br> |  |  |  | • | · |             | 2 | × | <b>e</b> |     |   |
| My Recent<br>Documents<br>Documents<br>My<br>Computer<br>My Network<br>Places | My Docume<br>My Comput<br>My Comput<br>Lang<br>ALPHA<br>HP Photosm<br>QuickTime F<br>QuickTime F<br>QuickTime F<br>QuickTime F<br>Microsoft O<br>HandHygier<br>HandHygier<br>Microsoft O<br>Windows M | uter<br>smari<br>on Ce<br>Offic<br>Play<br>:<br>ene-<br>offic | Places<br>rt Essential<br>enter<br>ice Outlook 20<br>yer<br>-Dev<br>-Prod<br>ice Word 200' |          |      |  |  |  |   |   |             |   |   |          |     |   |
|                                                                               |                                                                                                                                                                                                       |                                                               | landHygiene-                                                                               | Prod.xsn |      |  |  |  |   |   |             | - |   |          |     |   |
|                                                                               | Save as <u>t</u> ype:                                                                                                                                                                                 | A                                                             | All Files                                                                                  |          |      |  |  |  |   |   |             | • |   |          |     |   |
| Too <u>l</u> s •                                                              |                                                                                                                                                                                                       |                                                               |                                                                                            |          |      |  |  |  |   |   | <u>S</u> av | • |   | Cano     | :el |   |