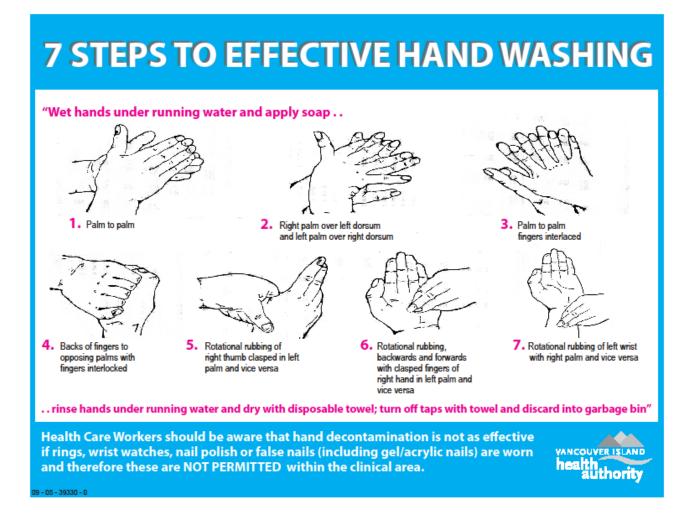

** drop down box.
  - A list of printer options will display.
- Locate the printer that is in your clinical area that you wish to print your summary report to.
  - If the name of the printer you would like to print to is not in this list, please go to the IM/IT (Information Management/Information Technology) link on the VIHA website.
    - Click 'On-Line Help'
    - Click 'Printing'

# **4** Moments Summary



## Your 4 Moments for Hand Hygiene

A COMPONENT OF ROUTINE PRACTICES THE ROUTINE PRACTICES PROJECT



A Quality improvement initiative of Capital Health Infection Control Department

In Collaboration with "STOP clean your hands" Canada's National Hand Hyglene Campaign

## cpsificsp 👸 🌞 setter Scholar and Scholar Sch

Reference: Capital Health, Nova Scotia

• Hand Hygiene Techniques



## **7 STEPS TO APPLY ALCOHOL HAND RUB**



## **APPENDIX C**

• <u>"Wash Your Hands" in 24 Languages</u>