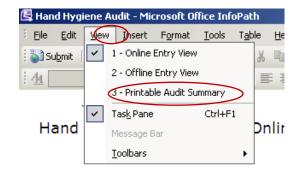

lete), then a message indicating that the form was submitted successfully will appear.

'Click' **OK**.



## What do if you are <u>unable</u> to submit your audit:

**<u>Note</u>**: If there are any <u>incomplete fields</u> in the form, an error message will appear stating that the form cannot be submitted due to validation errors.



If this message appears, click **OK** and complete all fields that have a **red** asterisks\* beside them or are outlined in a **red** dashed box and then try to resubmit.

## PRINTING THE AUDIT SUMMARY REPORT

Once you have submitted your audit data *print* copies of the audit summary report for your manager/leader and Infection Control Practitioner.

- 1. 'Click' **View** from the menu bar at the top of the screen.
- 2. 'Click' 3 Printable Audit Summary.



• The data within this view will show a summary of the audit that you have just completed and submitted

| IAND HYGIEN<br>Vorking Repor | E OBSERVATIONS | Do <u>NO</u><br>DISTRIBUTE o |            |
|------------------------------|----------------|------------------------------|------------|
| Facility:                    |                | * 💌                          | PULE BLAND |
| Unit:                        |                | * view heat                  | thority    |
| Date:                        |                | * 🔟                          |            |
| Auditor Name:                |                | *                            |            |

The following working report represents a brief summary of the current observations and is intended to assist the auditor in rep