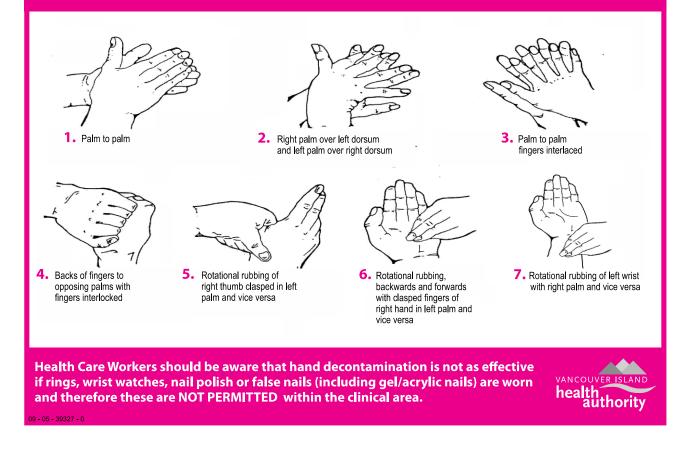

ons will display.
- Locate the printer that is in your clinical area that you wish to print your summary report to.
  - If the name of the printer you would like to print to is not in this list, please go to the IM/IT (Information Management/Information Technology) link on the VIHA website.
    - Click 'On-Line Help'
    - Click 'Printing'

# **4** Moments Summary



## Your 4 Moments for Hand Hygiene

A COMPONENT OF ROUTINE PRACTICES THE ROUTINE PRACTICES PROJECT



A Quality improvement initiative of Capital Health Infection Control Department

In Collaboration with "STOP clean your hands" Canada's National Hand Hyglene Campaign

## cpsificsp 👸 🌞 setter Scholar and Scholar Sch

Reference: Capital Health, Nova Scotia

• Hand Hygiene Techniques



## **7 STEPS TO APPLY ALCOHOL HAND RUB**



## **APPENDIX C**

• <u>"Wash Your Hands" in 24 Languages</u>