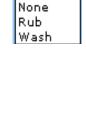

<sup>+</sup>Indicate whether the hand hygiene method and duration was correct (all surface areas including wrists, thumbs, and tops of hands scrubbed with either hand rub or soap for 15-20 seconds. If hands are visibly soiled then the correct method = wash; If hands are not visibly soiled then the correct method = rub or wash)

hands are not visibly soiled then the correct method = rub or wash)

+ If nail length correct, sleeves are above elbows, and NO nail extensions/artificial nails, nail art, rings other than solid bands, or watches worn then select "N"