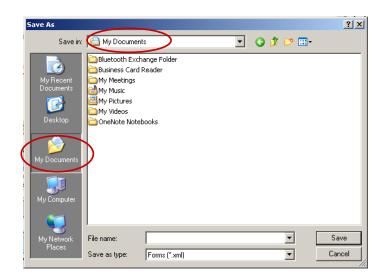

#### Add Opportunity/Observation Lines

• Add lines by 'clicking' on the text below your last opportunity line.

| OPPORTUNITIES / OBSERVATIONS                                                                                                                                                        |                   |        |   |                      |                                              |  |  |  |
|-------------------------------------------------------------------------------------------------------------------------------------------------------------------------------------|-------------------|--------|---|----------------------|----------------------------------------------|--|--|--|
| Health Care Provider Codes                                                                                                                                                          | Hygiene<br>Moment | Gloves |   | Proper<br>Technique† | Watch / Rings /<br>Nails / Sleeve<br>Length‡ |  |  |  |
| * 🗸                                                                                                                                                                                 | * 🔽               | OMON   | · | OYON                 | OYON                                         |  |  |  |
| Add an audit entry row by clicking here or on the "thumb" to the left of this text; delete entries using the "thumb" to the left of the entire row and clicking "Remove Audit Data" |                   |        |   |                      |                                              |  |  |  |

#### **Delete Opportunity/Observation Lines**

- Delete lines by 'clicking' on the ▼.
- 'Click' on the **Remove Audit Data** option. This will delete the opportunity line that you have selected.

Note: This data cannot be restored once it has been deleted.