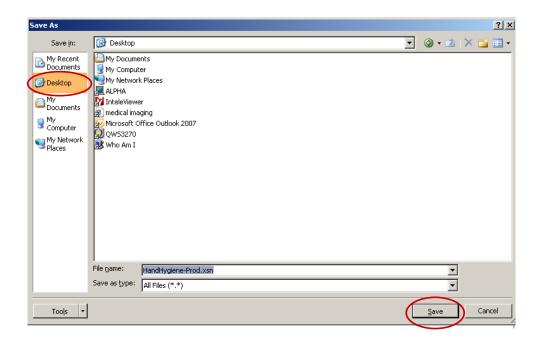

# **P**How to SAVE the Hand Hygiene Audit Tool Link to Your Computer Desktop:

- 'Click' on the link
- 'Click' Save
- 'Double-click' on **Desktop**
- Click' Save
  - Do not rename audit link before saving