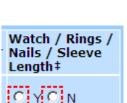

hands are not visibly soiled then the correct method = rub or wash)

+ If nail length correct, sleeves are above elbows, and NO nail extensions/artificial nails, nail art, rings other than solid bands, or watches worn then select "N"