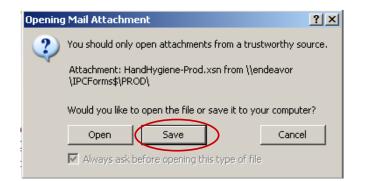

5. If there is **no icon** on your desktop then locate the email that was sent to you that listed the <u>Live Link</u> site for the hand hygiene audit tool.

The Live Link site is <u>\\endeavor\IPCForms\$\PROD\HandHygiene-Prod.xsn</u>

- You will only be able to enter hand hygiene audit data on this site if you have been registered with Infopath
- **Save** the Live Link to your Desktop by following the instructions on the next page
- The Desktop is specific to each computer
  - If you use different computers you will need to save the Hand Hygiene audit tool to each computer's Desktop

# **P**How to SAVE the Hand Hygiene Audit Tool Link to Your Computer Desktop:

- 'Click' on the link
- 'Click' Save
- 'Double-click' on **Desktop**
- Click' Save
  - Do not rename audit link before saving