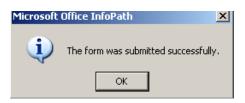

If there are any *incomplete fields* in the form, the following message will appear:

| ¥alidatio | on Errors                  |                  | ×                      |
|-----------|----------------------------|------------------|------------------------|
| ⚠         | There are errors on the fo | rm - are you sur | e you wish to save it? |
|           | Yes                        | No               |                        |