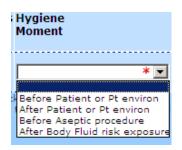

The on-line form is blue. You are connected to the VIHA network •

| 1. Pleas  | se fill out all value  | s in the form                      | . Red asterisk                       | s and box                   | ed outline                    | s indicate re            | equired data field                           |
|-----------|------------------------|------------------------------------|--------------------------------------|-----------------------------|-------------------------------|--------------------------|----------------------------------------------|
|           |                        |                                    |                                      |                             |                               |                          |                                              |
| Clear pag | e and Start New ,      | Audit                              | Save.                                | ••                          | Su                            | ubmit this Au            | udit for Reporting                           |
| AUDIT     | OR DATA                |                                    |                                      |                             | Audit 1                       | (D Data no               | ot yet submitted                             |
| Facility: |                        |                                    |                                      |                             |                               |                          | * 💌                                          |
| Unit:     |                        |                                    |                                      |                             |                               |                          | * -                                          |
| Auditor:  |                        |                                    |                                      |                             |                               |                          | * 👻                                          |
| Date:     | Enter date here i      | n dd-mmm-y                         | yyy format or                        | use contr                   | ol at the r                   | ight                     | * 🔳                                          |
| OPPOR     | TUNITIES / O           | DBSERVA                            | TIONS                                |                             |                               |                          |                                              |
|           | are Provider Code      |                                    |                                      | Gloves                      | Hand<br>Hygiene               | Proper<br>Technique†     | Watch / Rings /<br>Nails / Sleeve<br>Length‡ |
|           | * 💌                    | [                                  | * 💌                                  | CMCN                        | <u> </u>                      | C YC N                   | CYCN                                         |
| Add an    | audit entry row by cli | cking here or o<br>the left of the | n the "thumb" to<br>entire row and c | the left of<br>licking "Ren | this text; de<br>nove Audit D | elete entries u<br>Data" | sing the "thumb"                             |
|           |                        |                                    |                                      |                             |                               |                          |                                              |
|           |                        |                                    |                                      |                             |                               |                          |                                              |

- - Save...

| AUDIT     | OR DATA                      |                                                          |                | Audit I        | D Data no            | t yet submitted                              |
|-----------|------------------------------|----------------------------------------------------------|----------------|----------------|----------------------|----------------------------------------------|
| Facility: |                              |                                                          |                |                |                      | *                                            |
| Unit:     |                              |                                                          |                |                |                      | * 💌                                          |
| Auditor:  | tlowe                        |                                                          |                |                |                      |                                              |
| Date:     | Enter date here i            | n dd-mmm-yyyy format                                     | t or use contr | ol at the ri   | ght                  | *                                            |
|           | TUNITIES / (<br>are Provider | DBSERVATIONS<br>Hygiene<br>Moment                        | Gloves         |                | Proper<br>Technique† | Watch / Rings /<br>Nails / Sleeve<br>Length‡ |
|           | * 💌                          | *                                                        |                |                | OYON                 | C Y C N                                      |
|           |                              | cking here or on the "thumt<br>nd clicking "Remove Audit |                | this text; del | ete entries us       | ing the "thumb"                              |