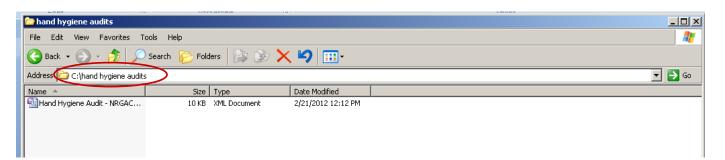

Back to Contents

## **CLEARING AUDIT DATA**

- To *clear* all the information that you have entered into the form and start your audit again, 'click' on the **Clear page and Start New Audit** button on the top left corner of the form
- <u>Note</u>: All Information will be lost and cannot be restored once you clear the page.