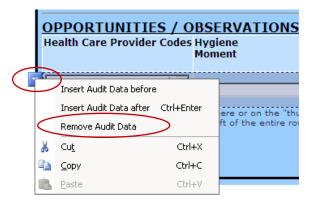

The on-line form is blue. You are connected to the VIHA network •

| 1. Pleas  | se fill out all value  | s in the form                      | . Red asterisk                       | s and box                   | ed outline                    | s indicate re            | equired data field                           |
|-----------|------------------------|------------------------------------|--------------------------------------|-----------------------------|-------------------------------|--------------------------|----------------------------------------------|
|           |                        |                                    |                                      |                             |                               |                          |                                              |
| Clear pag | e and Start New ,      | Audit                              | Save.                                | ••                          | Su                            | ubmit this Au            | udit for Reporting                           |
| AUDIT     | OR DATA                |                                    |                                      |                             | Audit 1                       | (D Data no               | ot yet submitted                             |
| Facility: |                        |                                    |                                      |                             |                               |                          | * 💌                                          |
| Unit:     |                        |                                    |                                      |                             |                               |                          | * -                                          |
| Auditor:  |                        |                                    |                                      |                             |                               |                          | * 👻                                          |
| Date:     | Enter date here i      | n dd-mmm-y                         | yyy format or                        | use contr                   | ol at the r                   | ight                     | * 🔳                                          |
| OPPOR     | TUNITIES / O           | DBSERVA                            | TIONS                                |                             |                               |                          |                                              |
|           | are Provider Code      |                                    |                                      | Gloves                      | Hand<br>Hygiene               | Proper<br>Technique†     | Watch / Rings /<br>Nails / Sleeve<br>Length‡ |
|           | * 💌                    | [                                  | * 💌                                  | CMCN                        | <u> </u>                      | C YC N                   | CYCN                                         |
| Add an    | audit entry row by cli | cking here or o<br>the left of the | n the "thumb" to<br>entire row and c | the left of<br>licking "Ren | this text; de<br>nove Audit D | elete entries u<br>Data" | sing the "thumb"                             |
|           |                        |                                    |                                      |                             |                               |                          |                                              |
|           |                        |                                    |                                      |                             |                               |                          |                                              |