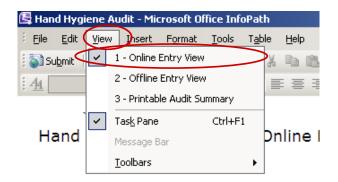

## Transferring audit data OFF-LINE → ON-LINE

You can complete an audit off-line and then go with your mobile computer to an area where you will be connected to the internet.

- Find location where you can receive a wireless Internet connection or connect your computer to a hard drive
- 'Click' **View** (top left of audit tool)
- o 'Click' 1-Online Entry View

The on-line form is blue. You are connected to the VIHA network •

| 1. Pleas  | se fill out all value  | s in the form                      | . Red asterisk                       | s and box                   | ed outline                    | s indicate re            | equired data field                           |
|-----------|------------------------|------------------------------------|--------------------------------------|-----------------------------|-------------------------------|--------------------------|----------------------------------------------|
|           |                        |                                    |                                      |                             |                               |                          |                                              |
| Clear pag | e and Start New ,      | Audit                              | Save.                                | ••                          | Su                            | ubmit this Au            | udit for Reporting                           |
| AUDIT     | OR DATA                |                                    |                                      |                             | Audit 1                       | (D Data no               | ot yet submitted                             |
| Facility: |                        |                                    |                                      |                             |                               |                          | * 💌                                          |
| Unit:     |                        |                                    |                                      |                             |                               |                          | * -                                          |
| Auditor:  |                        |                                    |                                      |                             |                               |                          | * 👻                                          |
| Date:     | Enter date here i      | n dd-mmm-y                         | yyy format or                        | use contr                   | ol at the r                   | ight                     | * 🔳                                          |
| OPPOR     | TUNITIES / O           | DBSERVA                            | TIONS                                |                             |                               |                          |                                              |
|           | are Provider Code      |                                    |                                      | Gloves                      | Hand<br>Hygiene               | Proper<br>Technique†     | Watch / Rings /<br>Nails / Sleeve<br>Length‡ |
|           | * 💌                    | [                                  | * 💌                                  | CMCN                        | <u> </u>                      | C YC N                   | CYCN                                         |
| Add an    | audit entry row by cli | cking here or o<br>the left of the | n the "thumb" to<br>entire row and c | the left of<br>licking "Ren | this text; de<br>nove Audit D | elete entries u<br>Data" | sing the "thumb"                             |
|           |                        |                                    |                                      |                             |                               |                          |                                              |
|           |                        |                                    |                                      |                             |                               |                          |                                              |