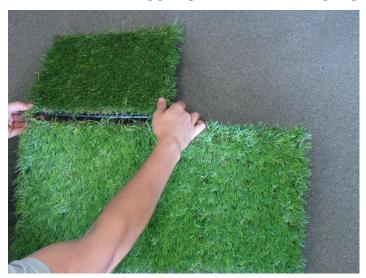

4. CONTINUE THE ABOVE STEPS OR CUSTOMIZE YOUR OWN PATTERN REMEMBERING TO ALWAYS INSURE FIBRE DIRECTION IS THE SAME.