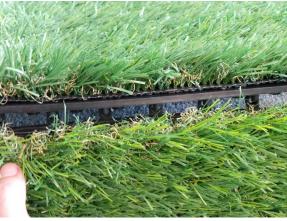

3. FOLLOWING THE SAME FIBRE DIRECTION, PLACE NEXT TILE ABOVE THE FIRST TILE WITH MALE INTERLOCKING CLIPS JOINING THE FEMALE INTERLOCKING CLIP OF THE FIRST TILE LAID. ONCE INTERLOCKING CLIPS ARE INLINE PRESS DOWN FIRMLY TO LOCK TILE.

4. CONTINUE THE ABOVE STEPS OR CUSTOMIZE YOUR OWN PATTERN REMEMBERING TO ALWAYS INSURE FIBRE DIRECTION IS THE SAME.