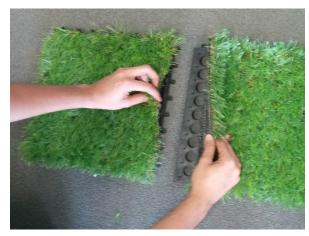

## TURF TILE INSTALLATION MANUAL.

1. STARTING FROM THE LEFT, PLACE FIRST TILE DOWN WITH FIBRE DIRECTION POINT TOWARDS YOU AND FEMALE INTERLOCKING CLIPS ON RIGHT SIDE OF TILE.

2. FOLLOWING THE SAME FIBRE DIRECTION, PLACE NEXT TILE TO THE RIGHT OF THE FIRST TILE WITH MALE INTERLOCKING CLIPS ON RIGHT SIDE INSERTING INTO FEMALE INTERLOCKING CLIP. ONCE INTERLOCKING CLIPS ARE INLINE PRESS DOWN FIRMLY TO LOCK TILE.

3. FOLLOWING THE SAME FIBRE DIRECTION, PLACE NEXT TILE ABOVE THE FIRST TILE WITH MALE INTERLOCKING CLIPS JOINING THE FEMALE INTERLOCKING CLIP OF THE FIRST TILE LAID. ONCE INTERLOCKING CLIPS ARE INLINE PRESS DOWN FIRMLY TO LOCK TILE.