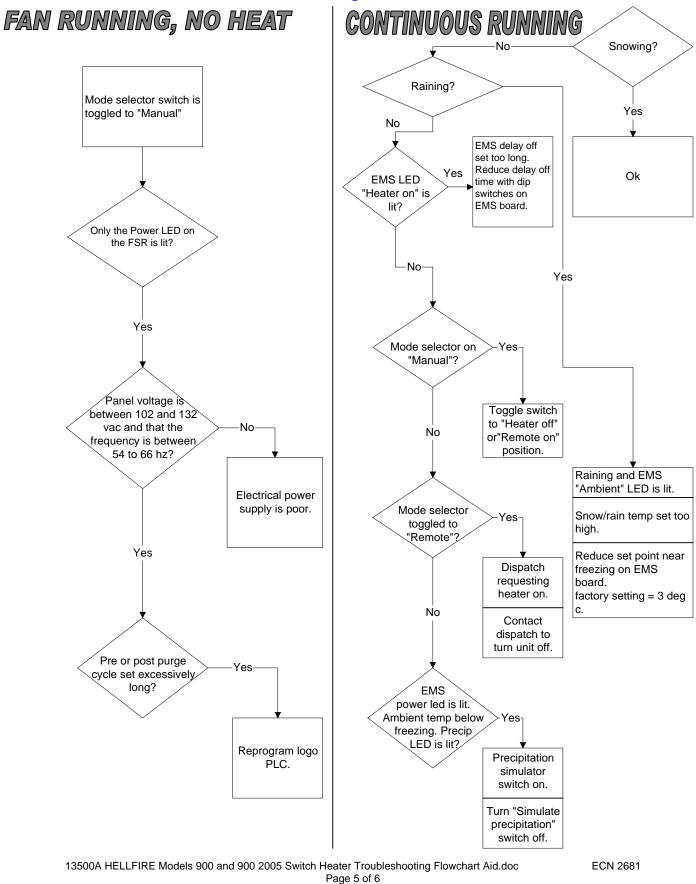

ECN 2681

These flowcharts are intended as a guide only. Therefore it does not include all possible failures and solutions.

Personnel carrying out the troubleshooting are to be familiar with the equipment and its normal operation.