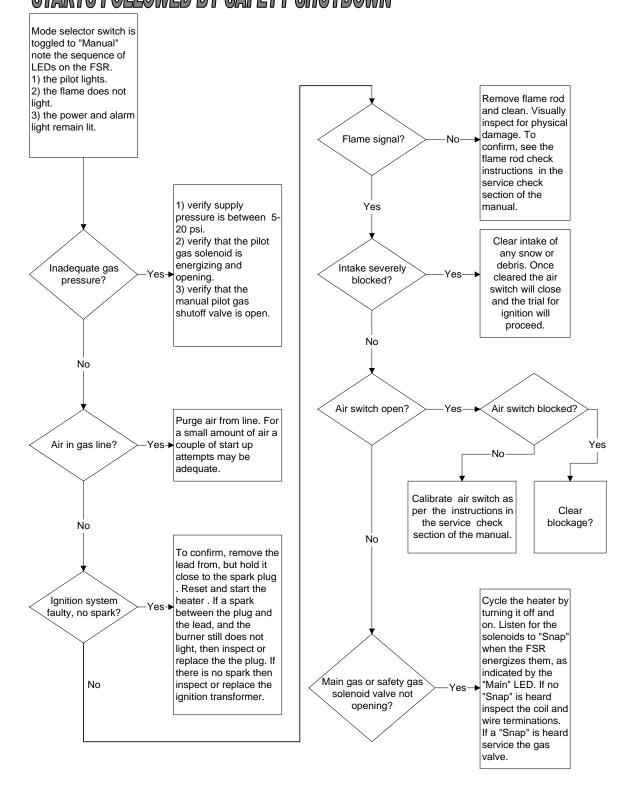

# HELLFIRE Models 900 and 900 2005 Gas Fired Switch Heater Troubleshooting Aid Flowchart STARTS FOLLOWED BY SAFETY SHUTDOWN

13500A HELLFIRE Models 900 and 900 2005 Switch Heater Troubleshooting Flowchart Aid.doc Page 4 of 6

ECN 2681

These flowcharts are intended as a guide only. Therefore it does not include all possible failures and solutions.

Personnel carrying out the troubleshooting are to be familiar with the equipment and its normal operation.

The scenarios and information presented are in a simplified format to aid overall understanding.

Further details are available in the applicable original operators manual supplied with the heater.

Hovey recommends that regular inspections be carried out following "Switch Heater Inspection Guide" Hovey part number 11760.