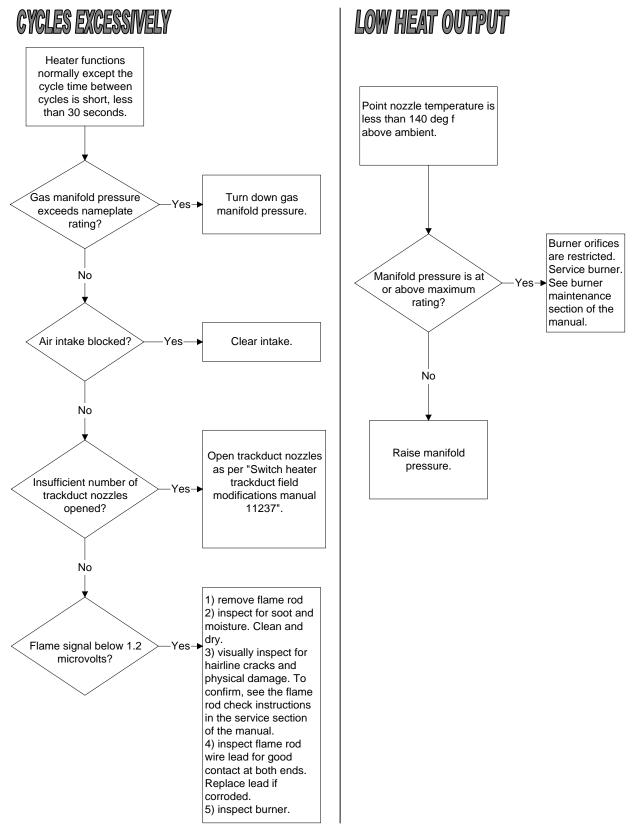

ECN 2681

These flowcharts are intended as a guide only. Therefore it does not include all possible failures and solutions.

Personnel carrying out the troubleshooting are to be familiar with the equipment and its normal operation.

The scenarios and information presented are in a simplified format to aid overall understanding.

Further details are available in the applicable original operators manual supplied with the heater.

Hovey recommends that regular inspections be carried out following "Switch Heater Inspection Guide" Hovey part number 11760.