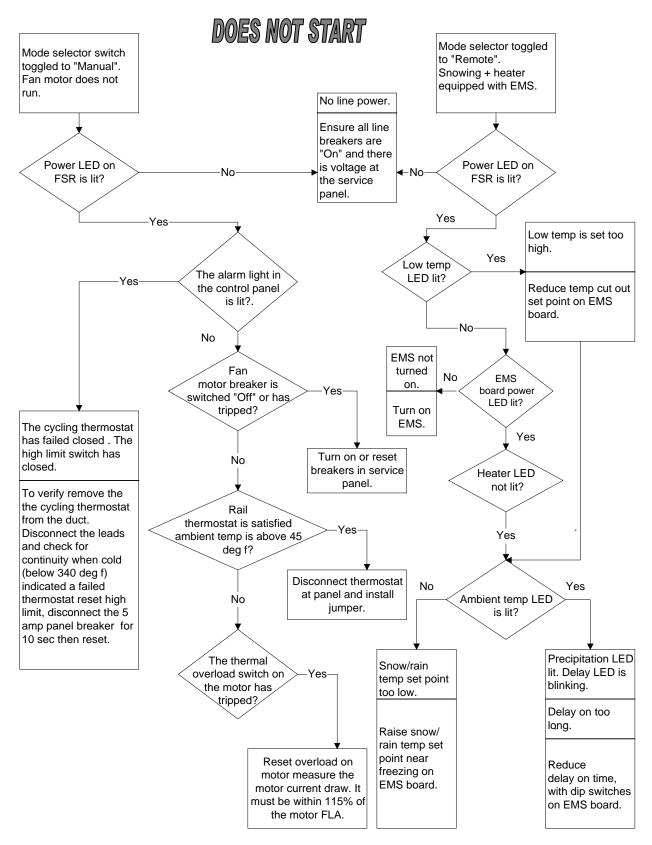

ECN 2681

These flowcharts are intended as a guide only. Therefore it does not include all possible failures and solutions.

Personnel carrying out the troubleshooting are to be familiar with the equipment and its normal operation.

The scenarios and information presented are in a simplified format to aid overall understanding.

Further details are available in the applicable original operators manual supplied with the heater.

Hovey recommends that regular inspections be carried out following "Switch Heater Inspection Guide" Hovey part number 11760.