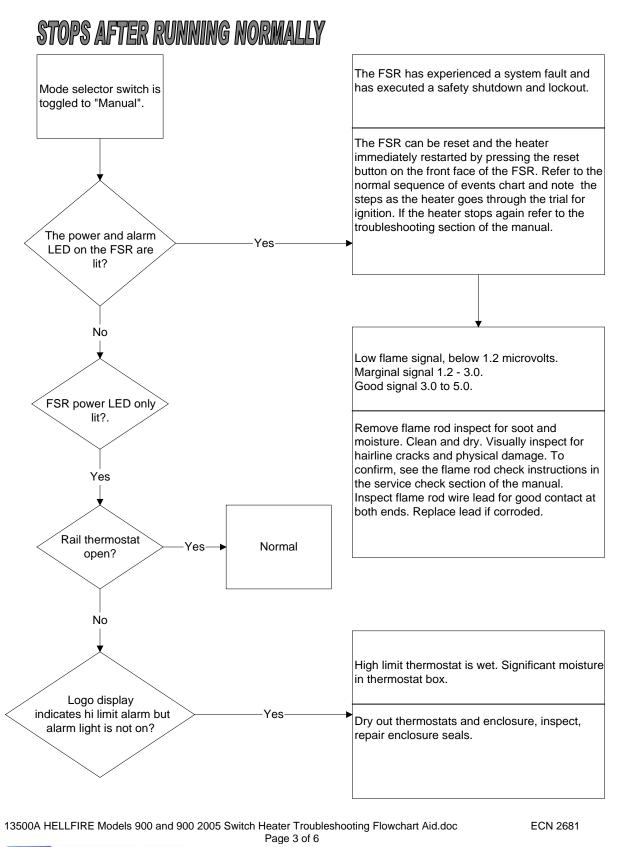

ECN 2681

These flowcharts are intended as a guide only. Therefore it does not include all possible failures and solutions.

Personnel carrying out the troubleshooting are to be familiar with the equipment and its normal operation.

The scenarios and information presented are in a simplified format to aid overall understanding.

Further details are available in the applicable original operators manual supplied with the heater.

Hovey recommends that regular inspections be carried out following "Switch Heater Inspection Guide" Hovey part number 11760.