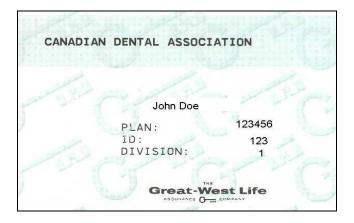

|                |
| BACK     | ESORSE Logo      | Company Logo of ESORSE Corporation                                                                                                                                                                                                                                                                              |                |
|          | Contact Number   | For any concerns, the client may call Customer Service<br>Number printed on the card (Business Hours: 9am to 6pm<br>EST, Monday to Friday except Holidays)                                                                                                                                                      | 1-877-637-6773 |

#### Great West Life



#### **Green Shield**

| <b>G</b> SC<br>green shield canada      | 1.888.711.1119<br>greenshield.ca |                                                                                                                                                                                                                                                                                                                                                                                                                                                                                                                                                      |                          |
|-----------------------------------------|----------------------------------|--------------------------------------------------------