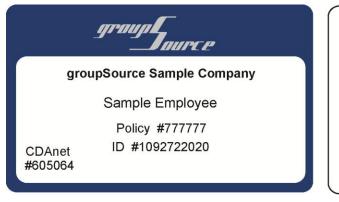

a fraude. |                          |

#### **Group Medical Services**



#### **Groupe Premier Médicale**

|                        | 1 866 967-773<br>450 667-7737<br>Fax 450 667-7 | Laval (Québec) H7N 5N6            |
|------------------------|------------------------------------------------|-----------------------------------|
| Groupe Premier Médical |                                                | emiermedical.ca<br>miermedical.ca |
| Name:<br>John Smith    | -                                              | GPM User ID:<br>ABC-1234          |
|                        | p No.:<br>6678                                 | Client ID:<br>5678001234          |
|                        |                                                | EXPRESS SCRIPTS*                  |

#### groupSource





# **Liberty Health**



### **Manitoba Blue Cross**



# **Medavie Blue Cross**



### MDM



### NexgenRx Inc.



# Quikcard



# **Pacific Blue Cross**

| Mailing Address:<br>PO Box 7000<br>Vancouver, BC V6 | 3 4E1      | D       | ENT     | AL CA | RE              | E PI     | LAI                 |
|-----------------------------------------------------|------------|---------|---------|-------|-----------------|----------|---------------------|
| Group                                               | 20         | ID Numb |         | Men   | nber's E        | ffective | Date (M             |
| D066345                                             | 32         | 1-654   | -987    | 0     | 7               | 01       | 98                  |
| nber