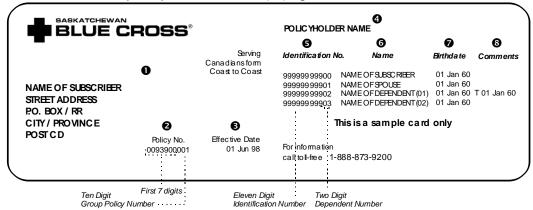

| To Submit a Payment Reconciliation Request:                        | . 22 |
|--------------------------------------------------------------------|------|
| E-mail Transmissions                                               | . 22 |
| Attachments                                                        | . 23 |
| Image Specifications:                                              | . 23 |
| Carrier and Network Information                                    | . 23 |
| Networks & Insurance Carriers that support CDAnet                  | . 23 |
| CDAnet Networks                                                    | . 23 |
| Problems with Modem or Connecting to the Network                   | . 24 |
| Frequently Asked Questions about CDAnet                            | . 24 |
| CDAnet Resources                                                   | . 24 |
| Subscribe to CDAnet                                                | . 24 |
| Dentist UIN – What you need to know                                | . 25 |
| Office ID for Satellite Office Setup                               |      |
| Patient Information                                                |      |
| Office Information Changes                                         |      |
| Claims Processing Procedures and Transmission Issues               | . 26 |
| ITRANS                                                             | . 28 |
| Appendix A – Sample Insurance Cards                                | . 29 |
| The TELUS   Assure Card (formerly the BCE Emergis or Emergis Card) | . 29 |
| AGA Benefit Card                                                   | . 30 |
| Alberta Blue Cross                                                 | . 30 |
| Canadian Benefit Providers (CBP)                                   |      |
| Claimsecure                                                        | . 31 |
| Empire Life Insurance                                              | . 31 |
| ESORSE Benefit Card                                                | . 31 |
| Great West Life                                                    | . 32 |
| Green Shield                                                       |      |
| Group Medical Services                                             |      |
| Groupe Premier Médicale                                            | . 33 |
| groupSource                                                        | . 33 |
| Liberty Health                                                     | -    |
| Manitoba Blue Cross                                                | . 34 |
| Medavie Blue Cross                                                 | . 34 |
| MDM                                                                | . 35 |
| NexgenRx Inc                                                       |      |
| Quikcard                                                           |      |
| Pacific Blue Cross                                                 |      |
| SSQ Financial Group (SSQ)                                          |      |
| The Co-Operators                                                   |      |
| Saskatchewan Blue Cross Identification Card                        |      |
| Wawanesea                                                          |      |
| Appendix B – CDAnet Networks & Insurance Carrier Information       |      |
| Appendix C – Patient Information Form                              |      |
| Appendix D – List of Error Codes                                   |      |
| Appendix E - Patient Authorization Labels                          | . 45 |