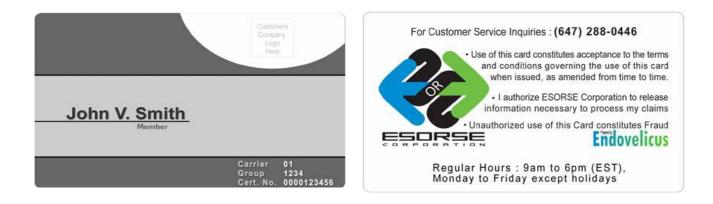

001                                                                                                                              | <b>F</b> 000000078 | <b>G</b> 09 Oct 1959 | H Other |  |
| <br>I<br>Dental                                                                                                                                          | ſ                  | K<br>Family 28N      | lov1997 |  |

#### **ESORSE Benefit Card**

Upon enrollment, ESORSE will issue a Benefit Card to its subscribers. Such card will have to be presented to provider for any drugs and dental services, in accordance to its plans. A subscriber may have multiple dependants who are also allowed to avail of prescribed drugs and dental services.

For easy identification, the card includes the following information:



| Position | Label            | Description                                                                                                                                                                                                                                                                                                     | Example        |
|----------|------------------|-----------------------------------------------------------------------------------------------------------------------------------------------------------------------------------------------------------------------------------------------------------------------------------------------------------------|----------------|
| FRONT    | Carrier<br>Group | This 2-digit number refers to the employee benefit plan<