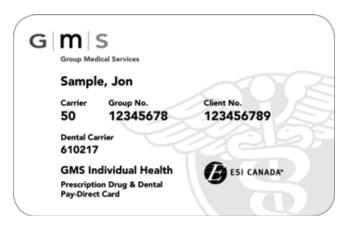

| ANNE SMITH<br>BABY SMITH |
|                                         |                                  | Use of this card authorizes the provider to exchange personal information with Green Shield Canada for claims adjudic:<br>any other necessary services for myself or eligible dependents. Unauthorized use of this card constitutes fraud L'utilis<br>cette carte autorise le forumiseur à changer des enseignements personnels avec Green Shield Canada pour l'évalue<br>demandes de règlement et tous autres services nécessaires pour mol-même ou mes personnes à charge adm<br>L'utilisation non autorise de cette carte constitue de la fraude. |                          |

#### **Group Medical Services**



#### **Groupe Premier Médicale**

|                        | 1 866 967-773<br>450 667-7737<br>Fax 450 667-7 | Laval (Québec) H7N 5N6            |
|------------------------|------------------------------------------------|-----------------------------------|
| Groupe Premier Médical |                                                | emiermedical.ca<br>miermedical.ca |
| Name:<br>John Smith    | -                                              | GPM User ID:<br>ABC-1234          |
|                        | p No.:<br>6678                                 | Client ID:<br>5678001234          |
|                        |                                                | EXPRESS SCRIPTS*                  |

#### groupSource





# **Liberty Health**



### **Manitoba Blue Cross**



# **Medavie Bl