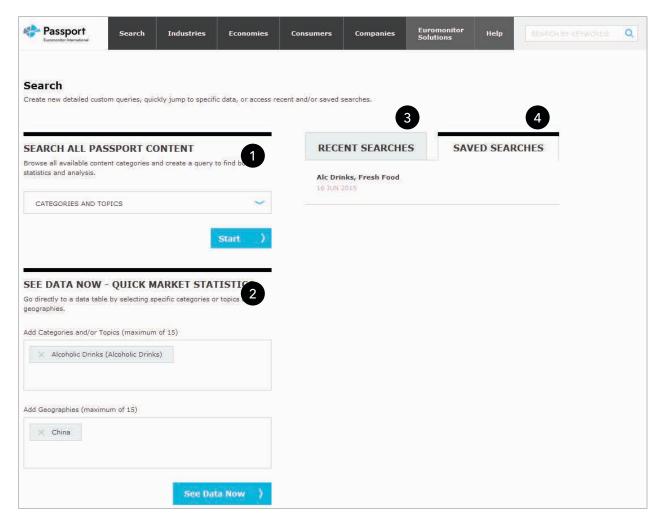

# Searching for Data

Passport's powerful search capabilities allow you to find information quickly.

#### SEARCH ALL PASSPORT CONTENT

» Build a search based on industry categories, city data, companies or brand names, nutrition or survey topics

#### SEE DATA NOW

 » Access statistics for your search parameters, including: market sizes, brand and company shares, distribution, pricing and more

#### **RECENT SEARCHES**

» View your history to quickly replicate past searches

#### SAVED SEARCHES

» Refer to your saved searches in this tab