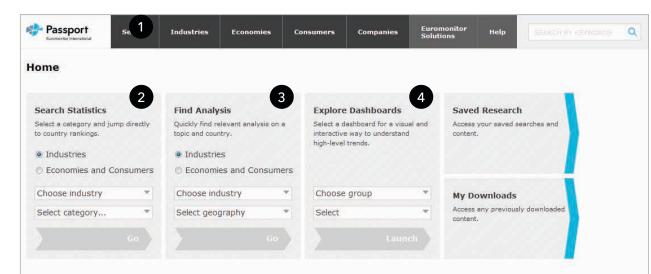

# The Homepage

Passport Home provides an overview of the latest information for industries, economies, consumers and more.

#### SEARCH STATISTICS

» Jump to a high-level statistical view of top countries by industry or topic

#### FIND ANALYSIS

» Select a category or topic to quickly go to a full list of all relevant analysis

#### EXPLORE DASHBOARDS

» Visually explore an industry and quickly understand large data sets

#### WHAT'S NEW

» Read the latest articles written by our expert analysts