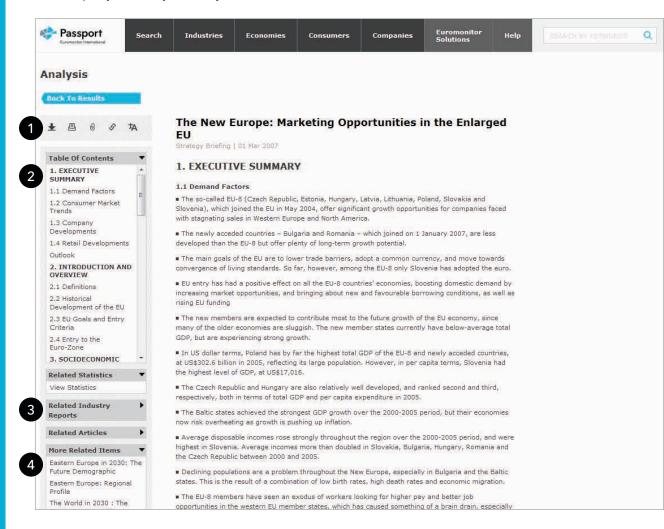

# **Understanding Analysis**

Depending on the type of results you selected, there are a number of ways you can navigate and output your analysis easily.

#### OUTPUT OPTIONS

» Export the report to PDF, print it, or save it to the Saved Research section

#### TABLE OF CONTENTS

» Easily navigate to different areas of the report

#### RELATED REPORTS

» Access complete versions of related reports with extra analysis

#### MORE RELATED ITEMS

 » Access supporting statistics, industry reports, company profiles, articles and other analysis