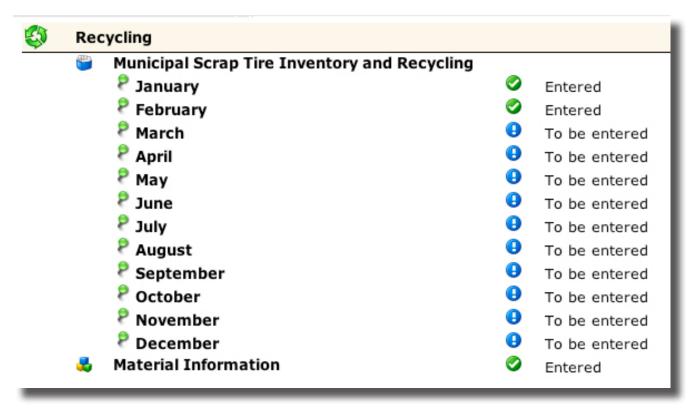

#### Step 2 - Selecting a Survey

After logging in the screen below will appear. This screen lists the available months the survey can be submitted for. Click on the appropriate month to begin filling out the survey.