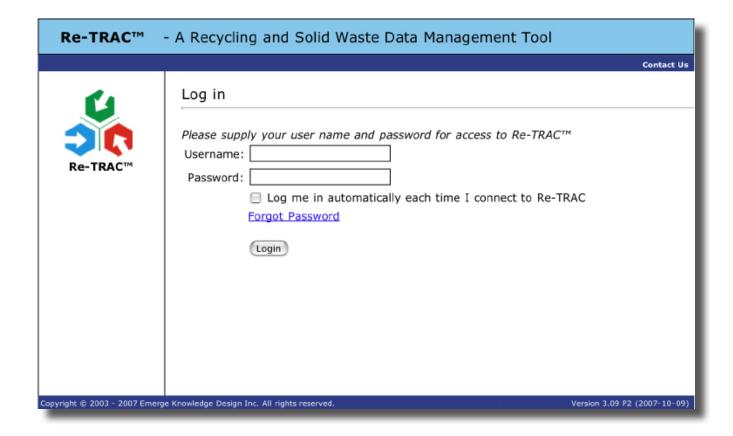

#### Step 1 - Logging In

Go to the log-in screen at **http://my.re-trac.com**. Insert the user name and password that was provided to you by your Re-TRAC<sup>TM</sup> administrator and click the "Login" button.