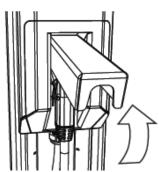

## **Step-By-Step User Guide**

**Step 1**: Hold charging card near the reader and wait for the system to give you access.

**Step 2**: When the message "Plug the connector to the vehicle" displays, open the station's door.