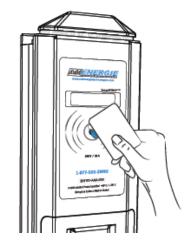

## **Step-By-Step User Guide**

**Step 1**: Hold charging card near the reader and wait for the system to give you access.

**Step 2**: When the message "Plug the connector to the vehicle" displays, open the station's door.