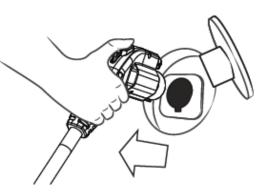

**Step 3**: Pull out the connector and unroll the cable. WARNING: Do not let the cable drag on the ground.

**Step 4**: Plug the connector into the vehicle and charge for the requested period, maximum 3 hours.