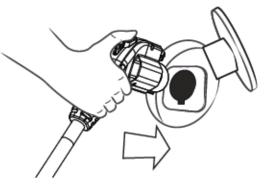

**Step 3**: Pull out the connector and unroll the cable. WARNING: Do not let the cable drag on the ground.

**Step 4**: Plug the connector into the vehicle and charge for the requested period, maximum 3 hours.