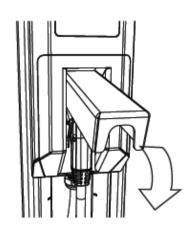

**Step 5**: When the vehicle is charged, remove the connector from the vehicle.

**Step 6**: Roll the cable up on its support, put the connector back into the station and close the door.

Please limit your stay to 3 hours