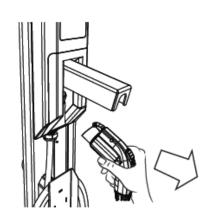

**Step 3**: Pull out the connector and unroll the cable. WARNING: Do not let the cable drag on the ground.

**Step 4**: Plug the connector into the vehicle and charge for the requested period, maximum 3 hours.