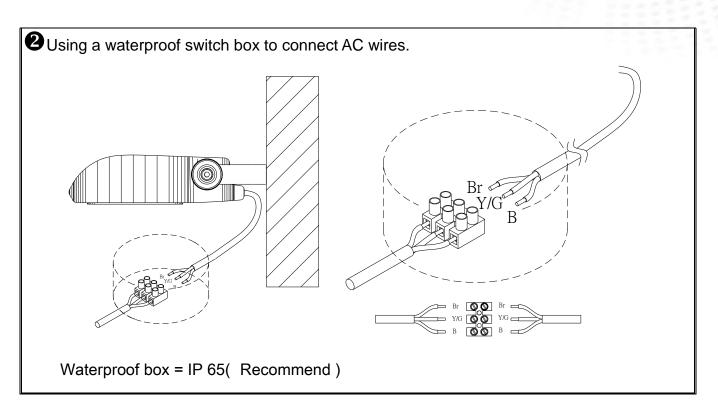

#### Cautions

- 1. Make sure no short circuits and cable exposure after installation.
- 2. Turn the luminaire off and call for repairs when it is not working powered on.
- 3. Turn the luminaire off and call for repairs when it smokes or sparks.