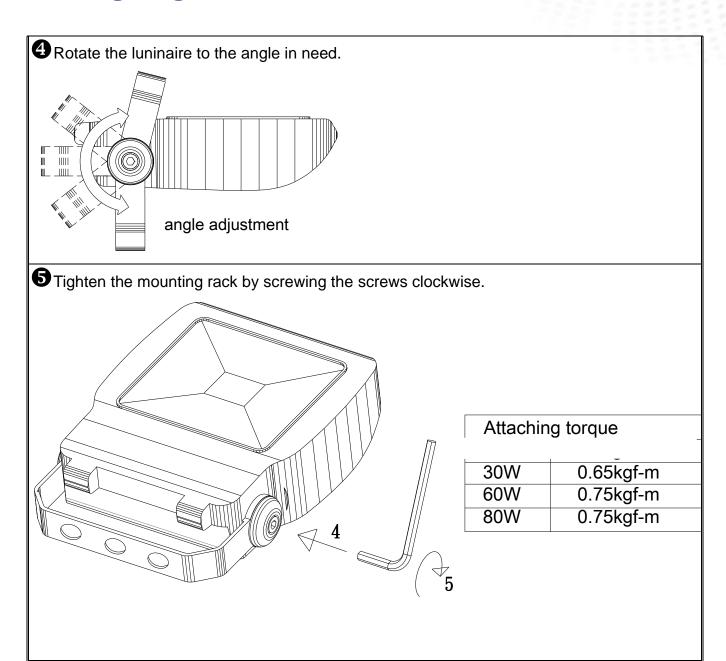

#### Installation Cautions:

- 1. The luminaire can only be installed by the trained.
- Mind the weight withstanding of the object to secure the luminaire.
- 3. Mind the installation location, materials, and the strong wind.
- 4. Mind electric shock during raining or working in humid environments.
- 5. The luminaire can only be installed when the power is off.
- 6. The luminaire can only be opened or disassembled by the trained.