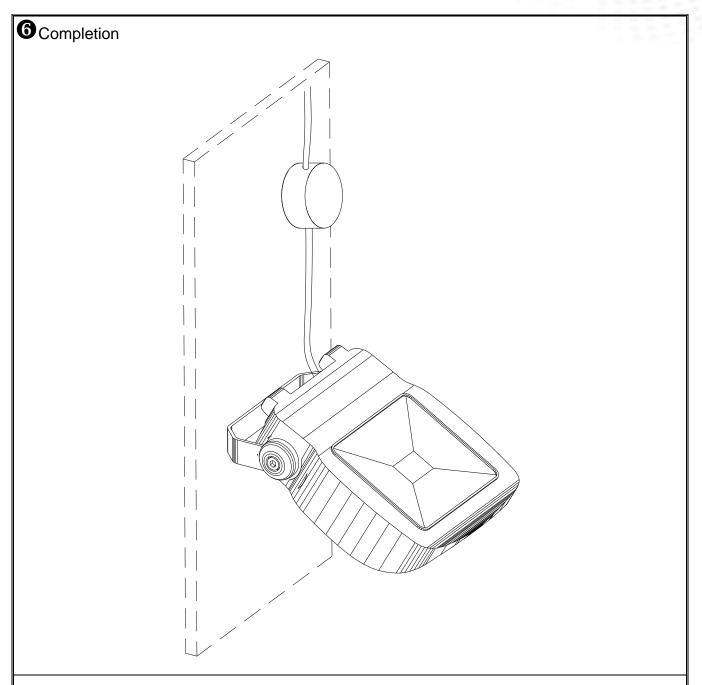

#### **LED Flood Light – Installation Manual**

FLDA1

#### Installation Cautions:

- 1. The luminaire can only be installed by the trained.
- Mind the weight withstanding of the object to secure the luminaire.
- 3. Mind the installation location, materials, and the strong wind.
- 4. Mind electric shock during raining or working in humid environments.
- 5. The luminaire can only be installed when the power is off.
- 6. The luminaire can only be opened or disassembled by the trained.

















#### Cautions

- 1. Make sure no short circuits and cable exposure after installation.
- 2. Turn the luminaire off and call for repairs when it is not working powered on.
- 3. Turn the luminaire off and call for repairs when it smokes or sparks.