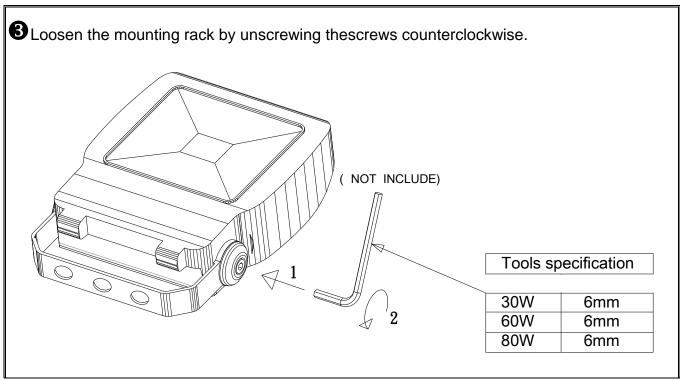

#### Installation Cautions:

- 1. The luminaire can only be installed by the trained.
- Mind the weight withstanding of the object to secure the luminaire.
- 3. Mind the installation location, materials, and the strong wind.
- 4. Mind electric shock during raining or working in humid environments.
- 5. The luminaire can only be installed when the power is off.
- 6. The luminaire can only be opened or disassembled by the trained.