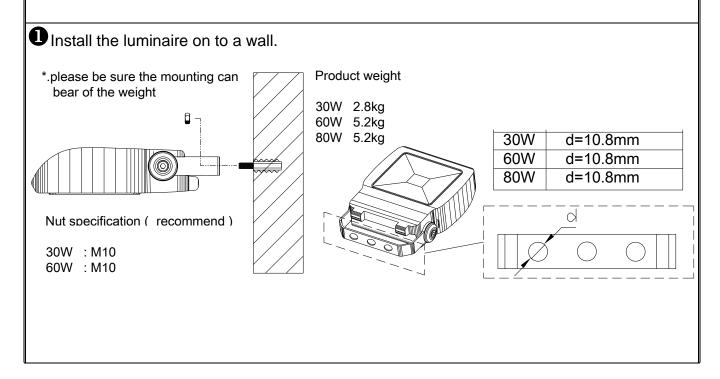

#### Installation Cautions:

- 1. The luminaire can only be installed by the trained.
- Mind the weight withstanding of the object to secure the luminaire.
- 3. Mind the installation location, materials, and the strong wind.
- 4. Mind electric shock during raining or working in humid environments.
- 5. The luminaire can only be installed when the power is off.
- 6. The luminaire can only be opened or disassembled by the trained.