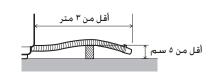

## CAUTIONS WHEN INSERTING THE DRAIN HOSE(IN CASE OF GENERAL WASHER\_

1. Don't exceed more than 3m when the drain hose is used by connecting with other hoses.

2. Be careful to drain water out at the end of the drain hose.

3. The doorsill shoudn't be more than 5cm.

4. Don't install the drain hose underneath the wash machine.