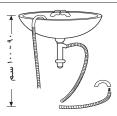

#### HOW TO CONNECT THE DRAIN HOSE

#### IN CASE OF PUMP-DRAINED WASHER

Take out the cap-hose and connect the outlet-hose.

Be sure to join tightly the drain hose into the drainoutlet on the back of the machine.

Be sure to join tightly the drain hose into the drain-outlet on the side of the machine.

Install the drain hose in the position of about 90~100cm above the ground.