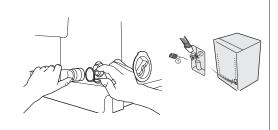

#### CONNECTING THE WATER SUPPLY HOSE

1. Remove the adaptor from the water supply hose.

2. First, using a "+" type screw driver, loosen the four screws on the adaptor. Next, take the adaptor and turn part(b) following the arrow for gap about 5 mm between them.

3. Connect adaptor to the water tap by tightening the screws firmly. Then, turn part(b) following the arrow and put (a) and (b) together.

4. Connect the water supply hose to the adaptor. Pull down the part (c) of the water supply hose. When the part (c) is released, the hose is automatically connected to the adaptor making a 'click' sound.

5. Connect the other end of the water supply hose to the inlet water valve at the back of the washer. Screw the hose clockwise all the way in.

5-1. Connect the other end of the water supply hose to the inlet water valve at the top of the washer. Screw the hose clockwise all the way in.