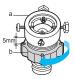

#### CONNECTING THE WATER SUPPLY HOSE

1. Remove the adaptor from the water supply hose.

2. First, using a "+" type screw driver, loosen the four screws on the adaptor. Next, take the adaptor and turn part(b) following the arrow for gap about 5 mm between them.

3. Connect adaptor to the water tap by tightening the screws firmly. Then, turn part(b) following the arrow and put (a) and (b) together.

4. Connect the water supply hose to the adaptor. Pull down the part (c) of the water supply hose. When the part (c) is released, the hose is automatically connected to the adaptor making a 'click' sound.