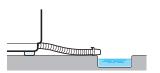

#### **LEVELLING**

 If the washer is not leveled with the ground, it makes the machine tremble more or be out of order. So, make sure that the washer is leveled properly.

### SEE IF THE MACHINE IS PLACED LEVEL BY CHECKING THE POSITION OF THE WASHING TUB.

- Open the lid of the machine, pour water into the tub up to the level just below the pulsator, and adjust the legs so that the pulsator is positioned at the center of the water as shown in the figure.
- Place the machine more than 10cm away from the wall.
- · Adjust the legs on feet for levelling.