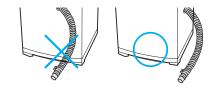

#### ASSEMBLING THE RAT PROTECTION PANEL

 It is easier engaging the shutter when the set is lifted up a little, as shown in the figure below.

2. Insert the shutter completely through the engagement hole from the back.