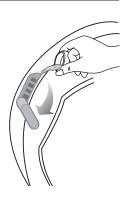

#### HOW TO ADD THE FABRIC SOFTENER

Slide and open the cover in the direction of the arrow, insert the rinse detergent, and slide and close it in the reverse direction.

- When a proper amount (one time does) of fabric softener is stored in the softener inlet, it is automatically put in at the last rinsing cycle.
- Do not use detergent, bleach or starch into the Softener Inlet.
- · Using too much softener may produce unsatisfactory results.
- Do not open the lid during the Spin Dry cycle. If added too early, its effectiveness will decrease.
- Do not leave the softener into the Softener Dispenser for a long time. Because softner became stiff.