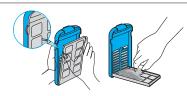

#### **CLEANING THE FILTER**

Clean the filter net often to keep the washer clean.

1. Push the upper part of the Magic filter and pull in.

2. Open the cover as shown in the figure.

3. Clean the Magic filter.

 Close the cover and insert the lower part of the filter in the basket first and then push the filter with "click" sound.