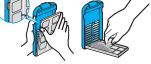

#### HOW TO PUT THE DETERGENT IN

- 1. Open the detergent box by pulling in the direction of the arrow as shown in the figure and then put the powder detergent in the detergent box.
- 2. Put in one-time amount of detergent evenly so the detergent may not brim over the box.

#### HOW TO ADD THE FABRIC SOFTENER

Slide and open the cover in the direction of the arrow, insert the rinse detergent, and slide and close it in the reverse direction.

- When a proper amount (one time does) of fabric softener is stored in the softener inlet, it is automatically put in at the last rinsing cycle.
- Do not use detergent, bleach or starch into the Softener Inlet.
- · Using too much softener may produce unsatisfactory results.
- Do not open the lid during the Spin Dry cycle. If added too early, its effectiveness will decrease.
- Do not leave the softener into the Softener Dispenser for a long time. Because softner became stiff.