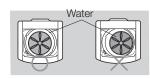

#### Double Storm Pulsator- Less Tangle, Better Washing Performance

- Tangle Free Multi-dimensional water currents help clothes stay tangle free.
- Water current technology designed specifically to enhance washing performance. The power of tornado-like multi-dimensional water currents guarantee excellent washing performance.