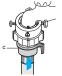

#### HOW TO CONNECT THE DRAIN HOSE

#### IN CASE OF PUMP-DRAINED WASHER

Take out the cap-hose and connect the outlet-hose.

Be sure to join tightly the drain hose into the drainoutlet on the back of the machine.

Be sure to join tightly the drain hose into the drain-outlet on the side of the machine.

Install the drain hose in the position of about 90~100cm above the ground.