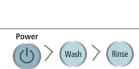

#### **CONTROL PANEL**

For more details, see control panel of your washing machine.

| 1 POWER BUTTON          | Press this button once to operate.  Press it again to turn the power off.                                                                                                                                                                                                                                                                                                                                                                                                                                                                                                     |
|-------------------------|-------------------------------------------------------------------------------------------------------------------------------------------------------------------------------------------------------------------------------------------------------------------------------------------------------------------------------------------------------------------------------------------------------------------------------------------------------------------------------------------------------------------------------------------------------------------------------|
| 2 MEMORY BUTTON         | Press this button once to operate.  Manually select the functions to use. (Course, Air Turbo, Rinse count)  Your choices are automatically saved when pressing the <b>Start/Hold</b> button.  To use a memorized course, press the <b>Memory</b> button and then press the <b>Start/Hold</b> button.  - The memorized functions will be displayed on the panel.  Insert some detergent and rinse detergent in proportion to the water level and close the cover.  This function allows frequently used functions to be memorized so that they can be easily used when needed. |
| 3 START/HOLD<br>BUTTON  | Use to pause and restart the operation.  To change the washing procedure during an operation, press this button to stop, and again to restart after changing the procedure.                                                                                                                                                                                                                                                                                                                                                                                                   |
| COURSE SELECT BUTTON    | Each time the button is pressed, the washing course changes;  Fuzzy → Blanket → Delicate → Clean Tub → Quick → Eco+ → Super clean → Easy                                                                                                                                                                                                                                                                                                                                                                                                                                      |
| 5 DELAY START<br>BUTTON | Press this button to finish the wash at a specified time.  Turn off your washing machine to cancel a reserved delay start.  You can set the delay start time from between 3 to 18 hours.                                                                                                                                                                                                                                                                                                                                                                                      |
| 6 FILTER CHECK          | When the wash is finished, the warning lamp lights up on the <b>filter check</b> . When the door is opened, it turns off. (This is not a fault.) When the Magic filter is clogged, foreign materials may start sticking to the laundry. To ensure a clean wash, please remove foreign materials from the filter after every wash.                                                                                                                                                                                                                                             |