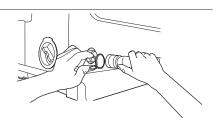

#### CONNECTING THE WATER SUPPLY HOSE

1. Remove the adaptor from the water supply hose.

2. First, using a "+" type screw driver, loosen the four screws on the adaptor. Next, take the adaptor and turn part(b) following the arrow for gap about 5 mm between them.

3. Connect adaptor to the water tap by tightening the screws firmly. Then, turn part(b) following the arrow and put (a) and (b) together.

4. Connect the water supply hose to the adaptor. Pull down the part (c) of the water supply hose. When the part (c) is released, the hose is automatically connected to the adaptor making a 'click' sound.

5. Connect the other end of the water supply hose to the inlet water valve at the back of the washer. Screw the hose clockwise all the way in.

5-1. Connect the other end of the water supply hose to the inlet water valve at the top of the washer. Screw the hose clockwise all the way in.