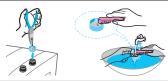

### SEE IF THE MACHINE IS PLACED LEVEL BY CHECKING THE POSITION OF THE WASHING TUB.

- Open the lid of the machine, pour water into the tub up to the level just below the pulsator, and adjust the legs so that the pulsator is positioned at the center of the water as shown in the figure.
- Place the machine more than 10cm away from the wall.
- · Adjust the legs on feet for levelling.