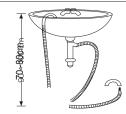

Install the drain hose in the position of about 90~100cm above the ground.

## CAUTIONS WHEN INSERTING THE DRAIN HOSE(IN CASE OF GENERAL WASHER\_

1. Don't exceed more than 3m when the drain hose is used by connecting with other hoses.

2. Be careful to drain water out at the end of the drain hose.

3. The doorsill shoudn't be more than 5cm.

4. Don't install the drain hose underneath the wash machine.