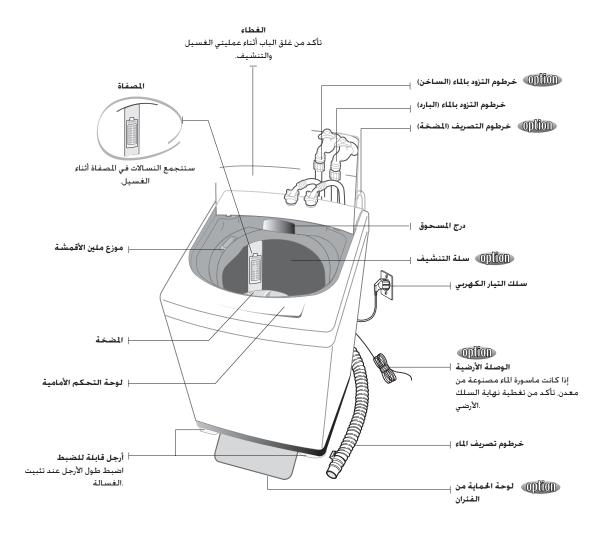

#### **DESCRIPTION OF PART**

The User's Manual is for common use.

Make use of the User's Manual depending upon your washing machine model.

#### وصف الأجزاء

دليل المستخدم مخصص للاستخدام العام. يعتمد استخدام دليل المستخدم على طراز الغسالة.