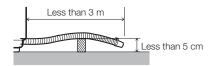

## CAUTIONS WHEN INSERTING THE DRAIN HOSE(IN CASE OF GENERAL WASHER\_

1. Don't exceed more than 3m when the drain hose is used by connecting with other hoses.

2. Be careful to drain water out at the end of the drain hose.

3. The doorsill shoudn't be more than 5cm.

4. Don't install the drain hose underneath the wash machine.