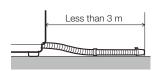

## CAUTIONS WHEN INSERTING THE DRAIN HOSE(IN CASE OF GENERAL WASHER\_

1. Don't exceed more than 3m when the drain hose is used by connecting with other hoses.

2. Be careful to drain water out at the end of the drain hose.

3. The doorsill shoudn't be more than 5cm.

4. Don't install the drain hose underneath the wash machine.