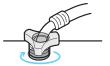

#### WATER SUPPLY CONNECTOR FILTER

1. Pull out the filter and wash well.

2. Pull in the filter and connect the hose to the inlet water valve tightly.

3. Check if there is a leakage.

Note to tighten up the connector.

#### **CLEANING THE FILTER**

Clean the filter net often to keep the washer clean.

1. Push the upper part of the Magic filter and pull in.

2. Open the cover as shown in the figure.

3. Clean the Magic filter.