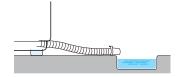

#### HOW TO CONNECT THE DRAIN HOSE

#### IN CASE OF PUMP-DRAINED WASHER

Take out the cap-hose and connect the outlet-hose.

Be sure to join tightly the drain hose into the drainoutlet on the back of the machine.

Be sure to join tightly the drain hose into the drain-outlet on the side of the machine.

Install the drain hose in the position of about 90~100cm above the ground.