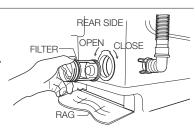

#### HOW TO CLEAN THE PUMP FILTER

- 1. Place a rag under the washer filter not to wet the floor.
- 2. Rotate the filter counterclockwise and pull out the filter.
- 3. Remove dirts and rotate the filter clockwise until it locks in position.