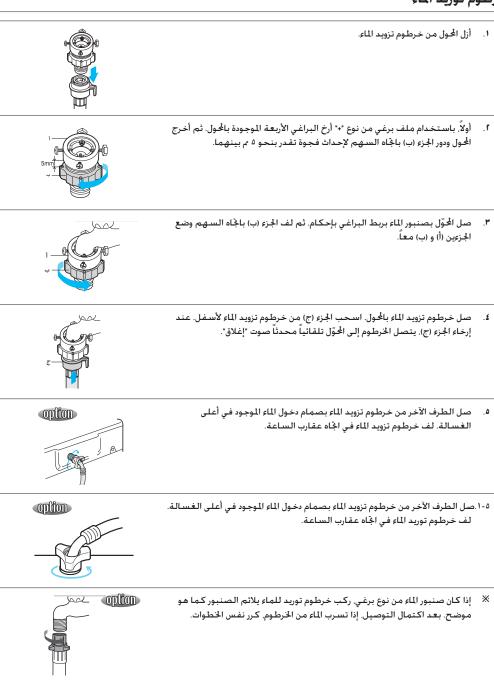

#### CONNECTING THE WATER SUPPLY HOSE

1. Remove the adaptor from the water supply hose.

2. First, using a "+" type screw driver, loosen the four screws on the adaptor. Next, take the adaptor and turn part(b) following the arrow for gap about 5 mm between them.

3. Connect adaptor to the water tap by tightening the screws firmly. Then, turn part(b) following the arrow and put (a) and (b) together.

4. Connect the water supply hose to the adaptor. Pull down the part (c) of the water supply hose. When the part (c) is released, the hose is automatically connected to the adaptor making a 'click' sound.

5. Connect the other end of the water supply hose to the inlet water valve at the back of the washer. Screw the hose clockwise all the way in.

5-1. Connect the other end of the water supply hose to the inlet water valve at the top of the washer. Screw the hose clockwise all the way in.

\* If the water tap is a screw type, assemble a water supply hose that fits to the tap as shown. After completing connection, if water leaks from the hose, then repeat the same steps.

After completing connection, if water leaks from the hose, then repeat the same steps. Use the most conventional type of faucet for water supply.

In case the faucet is square or too big, remove the spacing ring before inserting the faucet into the adaptor.