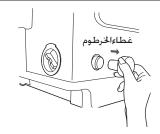

#### **CONTROL PANEL**

For more details, see control panel of your washing machine.

| 1 POWER BUTTON          | Press this button once to operate.  Press it again to turn the power off.                                                                                                                                                                                                                                                                                                                                                                                                                                                                                                     |
|-------------------------|-------------------------------------------------------------------------------------------------------------------------------------------------------------------------------------------------------------------------------------------------------------------------------------------------------------------------------------------------------------------------------------------------------------------------------------------------------------------------------------------------------------------------------------------------------------------------------|
| 2 MEMORY BUTTON         | Press this button once to operate.  Manually select the functions to use. (Course, Air Turbo, Rinse count)  Your choices are automatically saved when pressing the <b>Start/Hold</b> button.  To use a memorized course, press the <b>Memory</b> button and then press the <b>Start/Hold</b> button.  - The memorized functions will be displayed on the panel.  Insert some detergent and rinse detergent in proportion to the water level and close the cover.  This function allows frequently used functions to be memorized so that they can be easily used when needed. |
| 3 START/HOLD<br>BUTTON  | Use to pause and restart the operation.  To change the washing procedure during an operation, press this button to stop, and again to restart after changing the procedure.                                                                                                                                                                                                                                                                                                                                                                                                   |
| COURSE SELECT BUTTON    | Each time the button is pressed, the washing course changes;  Fuzzy → Blanket → Delicate → Clean Tub → Quick → Eco+ → Super clean → Easy                                                                                                                                                                                                                                                                                                                                                                                                                                      |
| 5 DELAY START<br>BUTTON | Press this button to finish the wash at a specified time.  Turn off your washing machine to cancel a reserved delay start.  You can set the delay start time from between 3 to 18 hours.                                                                                                                                                                                                                                                                                                                                                                                      |
| 6 FILTER CHECK          | When the wash is finished, the warning lamp lights up on the <b>filter check</b> . When the door is opened, it turns off. (This is not a fault.) When the Magic filter is clogged, foreign materials may start sticking to the laundry. To ensure a clean wash, please remove foreign materials from the filter after every wash.                                                                                                                                                                                                                                             |