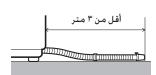

## CAUTIONS WHEN INSERTING THE DRAIN HOSE(IN CASE OF GENERAL WASHER\_

1. Don't exceed more than 3m when the drain hose is used by connecting with other hoses.

2. Be careful to drain water out at the end of the drain hose.

3. The doorsill shoudn't be more than 5cm.

4. Don't install the drain hose underneath the wash machine.