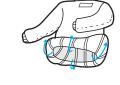

#### **CONTROL PANEL**

For more details, see control panel of your washing machine.

| 1 POWER BUTTON          | Press this button once to operate.  Press it again to turn the power off.                                                                                                                                                                                                                                                                                                                                                                                                                                                                                                     |
|-------------------------|-------------------------------------------------------------------------------------------------------------------------------------------------------------------------------------------------------------------------------------------------------------------------------------------------------------------------------------------------------------------------------------------------------------------------------------------------------------------------------------------------------------------------------------------------------------------------------|
| 2 MEMORY BUTTON         | Press this button once to operate.  Manually select the functions to use. (Course, Air Turbo, Rinse count)  Your choices are automatically saved when pressing the <b>Start/Hold</b> button.  To use a memorized course, press the <b>Memory</b> button and then press the <b>Start/Hold</b> button.  - The memorized functions will be displayed on the panel.  Insert some detergent and rinse detergent in proportion to the water level and close the cover.  This function allows frequently used functions to be memorized so that they can be easily used when needed. |
| 3 START/HOLD<br>BUTTON  | Use to pause and restart the operation.  To change the washing procedure during an operation, press this button to stop, and again to restart after changing the procedure.                                                                                                                                                                                                                                                                                                                                                                                                   |
| COURSE SELECT BUTTON    | Each time the button is pressed, the washing course changes;  Fuzzy → Blanket → Delicate → Clean Tub → Quick → Eco+ → Super clean → Easy                                                                                                                                                                                                                                                                                                                                                                                                                                      |
| 5 DELAY START<br>BUTTON | Press this button to finish the wash at a specified time.  Turn off your washing machine to cancel a reserved delay start.  You can set the delay start time from between 3 to 18 hours.                                                                                                                                                                                                                                                                                                                                                                                      |
| 6 FILTER CHECK          | When the wash is finished, the warning lamp lights up on the <b>filter check</b> . When the door is opened, it turns off. (This is not a fault.) When the Magic filter is clogged, foreign materials may start sticking to the laundry. To ensure a clean wash, please remove foreign materials from the filter after every wash.                                                                                                                                                                                                                                             |

| 7 SPIN BUTTON                                   | Press this button to perform a spin cycle only or to adjust the spin time. You can set the spin time from between 1 to 9 minutes.  When only a spin is selected, the spin time will be different from the total remaining time. This is because the total remaining time includes the actual spin time and the times for water draining and stopping. |
|-------------------------------------------------|-------------------------------------------------------------------------------------------------------------------------------------------------------------------------------------------------------------------------------------------------------------------------------------------------------------------------------------------------------|
| 8 RINSE BUTTON                                  | Press this button to perform a rinse only or to adjust the rinse count. You can set the rinse count up to five times.                                                                                                                                                                                                                                 |
| 9 WASH BUTTON                                   | Press this button to perform a wash only or to adjust the washing time. You can set the wash time from between 4 to 30 minutes.                                                                                                                                                                                                                       |
| 10 SOAK BUTTON                                  | Press this button to perform a soak wash.  This function cannot be selected during a Delicate course.  Soaking is automatically applied during a Clean tub course.  You can set the soak time from between 10 to 60 minutes.                                                                                                                          |
| REMAINING TIME, DELAY START TIME, ERROR DISPLAY | Displays the remaining wash time. Displays the reserved delay start time. Displays the error state if a problem occurs in the washing machine so that you can take action.                                                                                                                                                                            |
| AIR-TURBO<br>BUTTON                             | Press this button to fast dry your laundry.  Each time the button is pressed, the selection changes in the following order.  30 Min → 15 Min → Off → 30 Min  This function can only be selected if a spin cycle is set.                                                                                                                               |
| WATER LEVEL BUTTON                              | The water level is automatically adjusted. However, you can select the water level manually by pressing this button.  Mid → High → Mid → Low → Extra low → Low → Mid                                                                                                                                                                                  |
| WATER SUPPLY BUTTON OPTO                        | Each time this button is pressed, the type of water is selected as follows, Cold → Cold & Hot → Hot → Cold                                                                                                                                                                                                                                            |