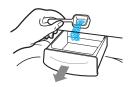

#### HOW TO PUT THE DETERGENT IN

- 1. Open the detergent box by pulling in the direction of the arrow as shown in the figure and then put the powder detergent in the detergent box.
- 2. Put in one-time amount of detergent evenly so the detergent may not brim over the box.