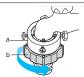

5. Connect the other end of the water supply hose to the inlet water valve at the back of the washer. Screw the hose clockwise all the way in.

5-1. Connect the other end of the water supply hose to the inlet water valve at the top of the washer. Screw the hose clockwise all the way in.

\* If the water tap is a screw type, assemble a water supply hose that fits to the tap as shown. After completing connection, if water leaks from the hose, then repeat the same steps.

After completing connection, if water leaks from the hose, then repeat the same steps. Use the most conventional type of faucet for water supply.

In case the faucet is square or too big, remove the spacing ring before inserting the faucet into the adaptor.