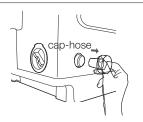

#### HOW TO CONNECT THE DRAIN HOSE

#### IN CASE OF PUMP-DRAINED WASHER

Take out the cap-hose and connect the outlet-hose.

Be sure to join tightly the drain hose into the drainoutlet on the back of the machine.

Be sure to join tightly the drain hose into the drain-outlet on the side of the machine.

Install the drain hose in the position of about 90~100cm above the ground.