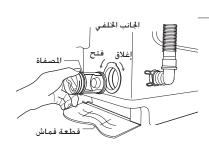

#### WATER SUPPLY CONNECTOR FILTER

1. Pull out the filter and wash well.

2. Pull in the filter and connect the hose to the inlet water valve tightly.

3. Check if there is a leakage.

Note to tighten up the connector.

#### **CLEANING THE FILTER**

Clean the filter net often to keep the washer clean.

1. Push the upper part of the Magic filter and pull in.

2. Open the cover as shown in the figure.

3. Clean the Magic filter.

 Close the cover and insert the lower part of the filter in the basket first and then push the filter with "click" sound.