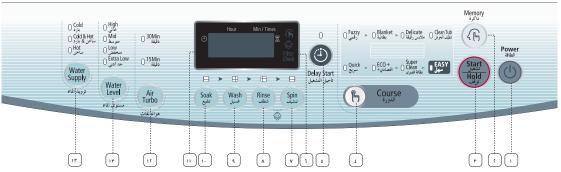

#### **CONTROL PANEL**

For more details, see control panel of your washing machine.

| 1 POWER BUTTON          | Press this button once to operate.  Press it again to turn the power off.                                                                                                                                                                                                                                                                                                                                                                                                                                                                                                     |
|-------------------------|-------------------------------------------------------------------------------------------------------------------------------------------------------------------------------------------------------------------------------------------------------------------------------------------------------------------------------------------------------------------------------------------------------------------------------------------------------------------------------------------------------------------------------------------------------------------------------|
| 2 MEMORY BUTTON         | Press this button once to operate.  Manually select the functions to use. (Course, Air Turbo, Rinse count)  Your choices are automatically saved when pressing the <b>Start/Hold</b> button.  To use a memorized course, press the <b>Memory</b> button and then press the <b>Start/Hold</b> button.  - The memorized functions will be displayed on the panel.  Insert some detergent and rinse detergent in proportion to the water level and close the cover.  This function allows frequently used functions to be memorized so that they can be easily used when needed. |
| 3 START/HOLD<br>BUTTON  | Use to pause and restart the operation.  To change the washing procedure during an operation, press this button to stop, and again to restart after changing the procedure.                                                                                                                                                                                                                                                                                                                                                                                                   |
| COURSE SELECT BUTTON    | Each time the button is pressed, the washing course changes;  Fuzzy → Blanket → Delicate → Clean Tub → Quick → Eco+ → Super clean → Easy                                                                                                                                                                                                                                                                                                                                                                                                                                      |
| 5 DELAY START<br>BUTTON | Press this button to finish the wash at a specified time.  Turn off your washing machine to cancel a reserved delay start.  You can set the delay start time from between 3 to 18 hours.                                                                                                                                                                                                                                                                                                                                                                                      |
| 6 FILTER CHECK          | When the wash is finished, the warning lamp lights up on the <b>filter check</b> . When the door is opened, it turns off. (This is not a fault.) When the Magic filter is clogged, foreign materials may start sticking to the laundry. To ensure a clean wash, please remove foreign materials from the filter after every wash.                                                                                                                                                                                                                                             |

| 7 SPIN BUTTON                                   | Press this button to perform a spin cycle only or to adjust the spin time. You can set the spin time from between 1 to 9 minutes.  When only a spin is selected, the spin time will be different from the total remaining time. This is because the total remaining time includes the actual spin time and the times for water draining and stopping. |
|-------------------------------------------------|-------------------------------------------------------------------------------------------------------------------------------------------------------------------------------------------------------------------------------------------------------------------------------------------------------------------------------------------------------|
| 8 RINSE BUTTON                                  | Press this button to perform a rinse only or to adjust the rinse count. You can set the rinse count up to five times.                                                                                                                                                                                                                                 |
| 9 WASH BUTTON                                   | Press this button to perform a wash only or to adjust the washing time. You can set the wash time from between 4 to 30 minutes.                                                                                                                                                                                                                       |
| 10 SOAK BUTTON                                  | Press this button to perform a soak wash.  This function cannot be selected during a Delicate course.  Soaking is automatically applied during a Clean tub course.  You can set the soak time from between 10 to 60 minutes.                                                                                                                          |
| REMAINING TIME, DELAY START TIME, ERROR DISPLAY | Displays the remaining wash time. Displays the reserved delay start time. Displays the error state if a problem occurs in the washing machine so that you can take action.                                                                                                                                                                            |
| AIR-TURBO<br>BUTTON                             | Press this button to fast dry your laundry.  Each time the button is pressed, the selection changes in the following order.  30 Min → 15 Min → Off → 30 Min  This function can only be selected if a spin cycle is set.                                                                                                                               |
| WATER LEVEL BUTTON                              | The water level is automatically adjusted. However, you can select the water level manually by pressing this button.  Mid → High → Mid → Low → Extra low → Low → Mid                                                                                                                                                                                  |
| WATER SUPPLY BUTTON OPTO                        | Each time this button is pressed, the type of water is selected as follows, Cold → Cold & Hot → Hot → Cold                                                                                                                                                                                                                                            |