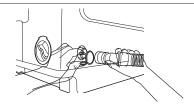

#### CONNECTING THE WATER SUPPLY HOSE

1. Remove the adaptor from the water supply hose.

2. First, using a "+" type screw driver, loosen the four screws on the adaptor. Next, take the adaptor and turn part(b) following the arrow for gap about 5 mm between them.

3. Connect adaptor to the water tap by tightening the screws firmly. Then, turn part(b) following the arrow and put (a) and (b) together.

4. Connect the water supply hose to the adaptor. Pull down the part (c) of the water supply hose. When the part (c) is released, the hose is automatically connected to the adaptor making a 'click' sound.

5. Connect the other end of the water supply hose to the inlet water valve at the back of the washer. Screw the hose clockwise all the way in.

5-1. Connect the other end of the water supply hose to the inlet water valve at the top of the washer. Screw the hose clockwise all the way in.

\* If the water tap is a screw type, assemble a water supply hose that fits to the tap as shown. After completing connection, if water leaks from the hose, then repeat the same steps.

After completing connection, if water leaks from the hose, then repeat the same steps. Use the most conventional type of faucet for water supply.

In case the faucet is square or too big, remove the spacing ring before inserting the faucet into the adaptor.