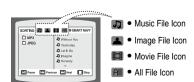

### To play a file icon in the screen,

Press the ◀ ► ▲ ▼button when it is in stop status and select a desired icon from the top part of the menu.

- To play music files only, select the II Icon.
- To view image files only, select the **I** lcon
- To view movie files only, select the 
  Icon
- To select all files select the All Icon.