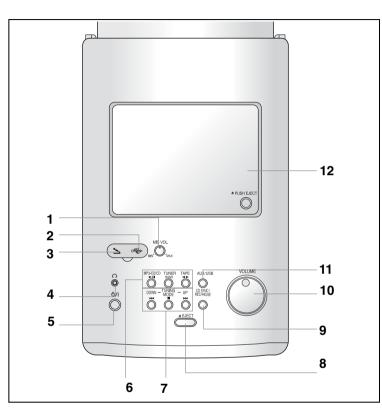

- 1. MIC VOL
- 2. USB JACK
- 3. MIC JACK
- 4. HEADPHONE JACK CONNECTOR
- 5. STANDBY/ON
- 6. FUNCTIONS (MP3-CD/CD/TUNER/TAPE)
- 7. SEARCH FUNCTION BUTTONS TUNING MODE OR STOP BUTTON

- 8. EJECT
- 9. CD SYNCHRO / REC/PAUSE
- **10. VOLUME CONTROL**
- 11. AUX/USB
- 12. CASSETTE DECK