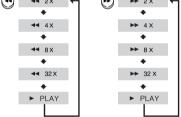

#### Press the ◄< , ►► button.

· Whenever you press the button, you can search backward or forward  $2X \rightarrow 4X \rightarrow 8X \rightarrow 32X$ → OFF times quickly.