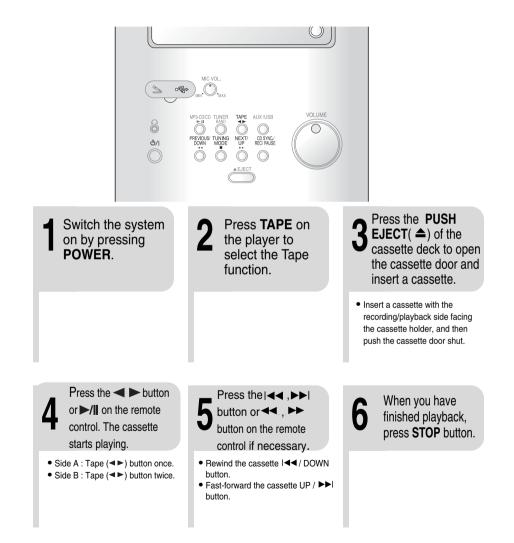

### Listening to a Cassette

Always treat your cassettes with care; refer, if necessary, to the section entitled "Precautions When Using Audio Cassettes" on page 40.

### Selecting the Cassette Playback Mode

Your micro component system has three cassette playback modes which enable you to listen to both sides of a cassette automatically.

Press **REVERSE MODE** until the appropriate symbol is displayed.

- Cone side of the selected cassette and then stops.
- : One side of the cassette. The other side of the cassette and then stops.
- CD: Both sides of the cassette indefinitely until you press stop.