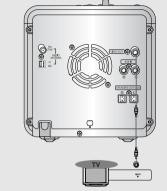

# Connecting to a TV

Please be sure to turn off the power and unplug the power cord before moving or installing this unit.

Composite Video ..... Good Quality

Connect the supplied video cable from the VIDEO OUT jack on the back panel of the system to the VIDEO IN jack on your television.