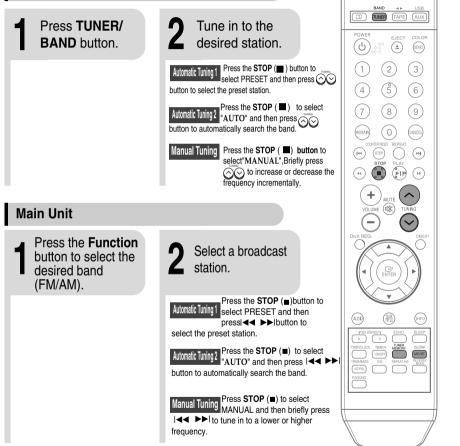

### **Listening to Radio**

You can listen to the chosen band (FM, AM broadcast stations) by using either the automatic or manual tuning operation.

#### Example: Presetting FM 89.1 in the memory

- Each time the button is pressed, the sound switches between "STEREO" and "MONO".
- In a poor reception area, select MONO for a clear, interference-free broadcast.