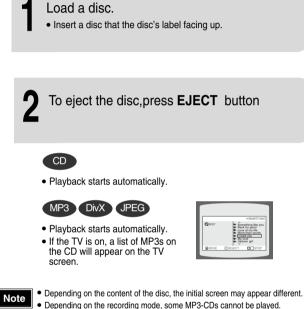

# **Disc Playback**

# **MP3/WMA-CD Playback**

Data CDs (CD-R, CD-RW) encoded in MP3/WMA format can be played.

• Table of contents of a MP3-CD varies depending on the MP3 track format recorded on the disc.

#### To temporarily pause playback, press PLAY/PAUSE during playback. • To resume playback, press PLAY/PAUSE button again.

In Stop mode, use Load the MP3/WMA ▲ ► to select ſ the album, and then disc. press the ENTER button. The MP3/WMA menu screen will appear • Use ▲ ▼to select the track. and playback will start. • The appearance of the menu depends on the MP3/WMA disc. WMA-DRM files cannot be played. SORTING 💭 🔳 🛅 📶 ØSMART N SORTING 💭 🔳 🖽 📶 Ø SMART N MP3 1
 MP3 2
 MP3 3 A Without You MP3 2 A Yesterday J Let It Be J Imagine JT HA Pause C Previous D Next D Sto

A With

A Yesterday Ja Let It Be

J Imagine

1.6

Select DIR

- To select another album and track. repeat Steps 2 and 3 above.
- Depending on the recording mode, some MP3/WMA-CDs may not play. Note • Table of contents of a MP3-CD varies depending on the MP3/WMA track format recorded on the disc.