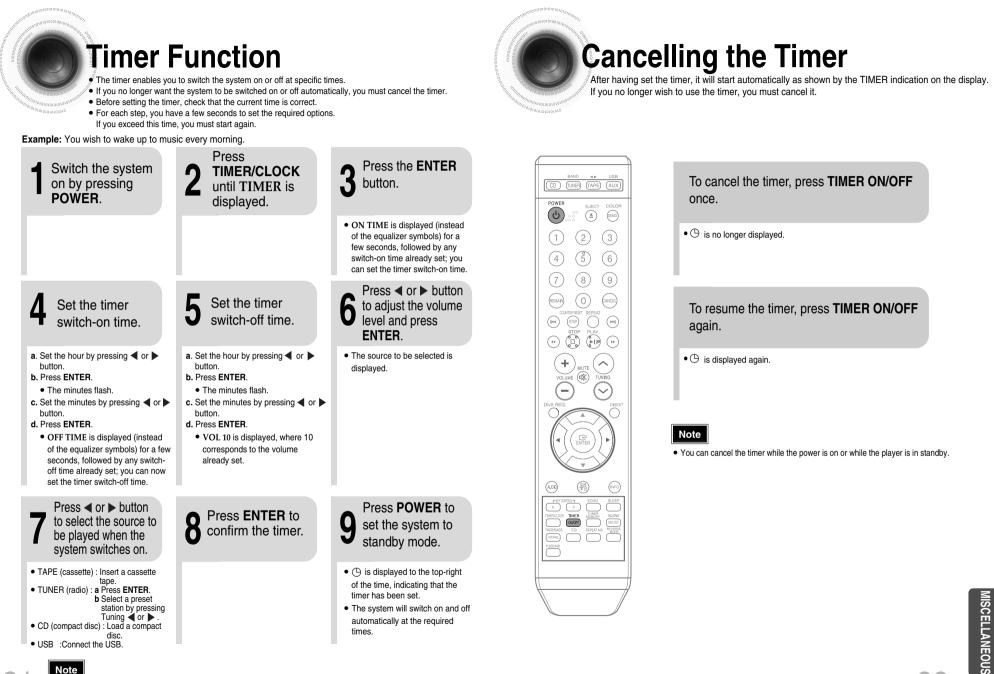

### Setting the Clock

For each step, you have a few seconds to set the required options. If you exceed this time, you must start again.

twice

• CLOCK is displayed.

Press TIMER/CLOCK

When the correct

time is displayed,

press ENTER.

• "TIMER" appears in the display.

. The current time is now set.

5

5

3

Note

Press ENTER.

• Increase the hours : )?

• Decrease the hours : 🕢

• You can display the time, even

when you are using another

function, by pressing

TIMER/CLOCK once.

The hour flashes.