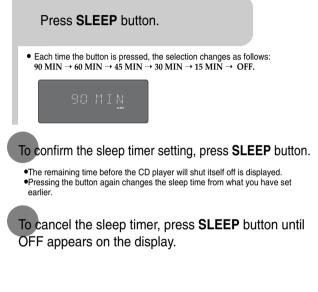

# **Sleep Timer Function / Mute Function**

### Sleep Timer Function

You can set the time that the CD player will shut itself off.

Press MUTE button.

• 'MUTE' appears in the display.

• To turn off mute, press the button again.

You can view the various functions available on your system.