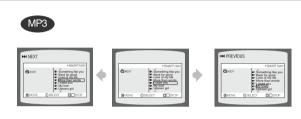

# Selecting a Track from USB Device

You can select a desired directory and an MP3 file during the play or when it stopped.

Before you begin! 
 Connect the external USB storage device to your player. Select USB function by using the USB button.

If you want to move the file, press the 🛏 , 🍽 button shortly.

- It moves the file within the directory.
- If you press the Image , Image button more times than the number of the files in the directory, it will move over to the next directory.