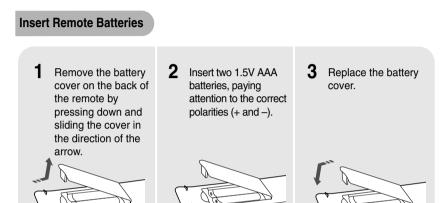

### -Remote Control-

#### Follow these precautions to avoid leaking or cracking cells:

- Place batteries in the remote control so they match the polarity:(+) to (+)and (-)to (-).
- Use the correct type of batteries.Batteries that look similar may differ in voltage.
- Always replace both batteries at the same time.
- Do not expose batteries to heat or flame.

#### Range of Operation of the Remote Control

The remote control can be used up to approximately 23 feet/7 meters in a straight line. It can also be operated at a horizontal angle of up to  $30^{\circ}$  from the remote control sensor.