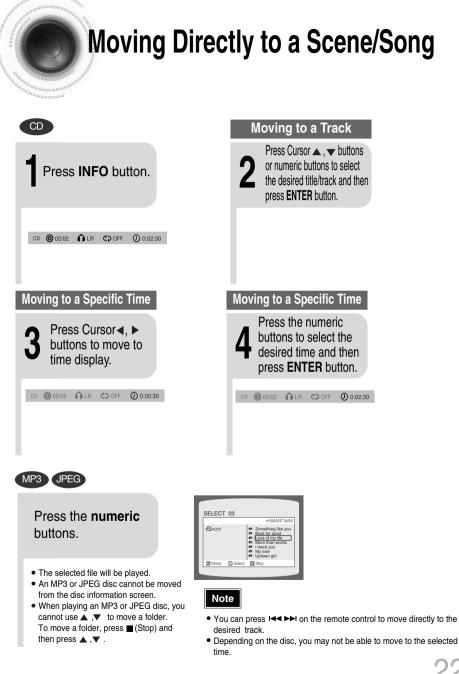

Press INFO button.

CD

· Each time the button is pressed, the display changes as follows:

### **Displaying Disc Information**

DivX JPEG

(© 0001/0042 (2) 0:00:09 €⊋ OFF

O

Display disappears

Back for solution

Nore than words

You can view playback information on the disc on the TV screen.

#### Note

 Depending on the disc, the disc information display may appear different.

CD (0 02/02 ) LR () OFF () 0:02:30

0

Display disappears

#### • What is a Track (File)?

appears on the TV screen!

A section of video or a music file recorded on a CD, or MP3-CD.

operation is not possible with the disc currently being played.

If this symbol appears on the TV screen while buttons are being operated, that