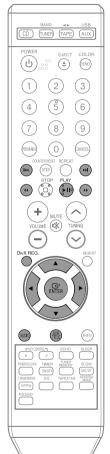

### -Remote Control-

#### Range of Operation of the Remote Control

The remote control can be used up to approximately 23 feet/7 meters in a straight line. It can also be operated at a horizontal angle of up to  $30^{\circ}$  from the remote control sensor.