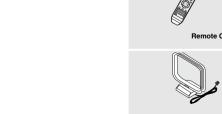

# Connecting to a TV

Please be sure to turn off the power and unplug the power cord before moving or installing this unit.

Composite Video ..... Good Quality

Connect the supplied video cable from the VIDEO OUT jack on the back panel of the system to the VIDEO IN jack on your television.

#### **Connecting to an External Analog Component**

Example: Analog signal components such as a VCR, Camcorder, and TV.

- Connect Audio In on the CD player to Audio Out on the external analog component. • Be sure to match connector colors.
- Press AUX to select AUX.
  'AUX' appears in the display.

# **Connecting the FM and** AM(MW) Antennas

#### FM antenna connection

- 1. Connect the FM antenna supplied to the FM 75 $\Omega$ COAXIAL terminal as a temporary measure.
- 2. Slowly move the antenna wire around until you find a location where reception is good, then fasten it to a wall or other rigid surface.
- If reception is poor, connect an outdoor antenna. Before attaching a  $75\Omega$  coaxial cable (with a standard type connector), disconnect the supplied FM antenna.

#### AM(MW) antenna connection

- 1. Connect the AM loop antenna supplied to the AM and h terminals.
- 2. If reception is poor, connect an outdoor single vinyl-covered wire to the AM terminal. (Keep the AM loop antenna connected).