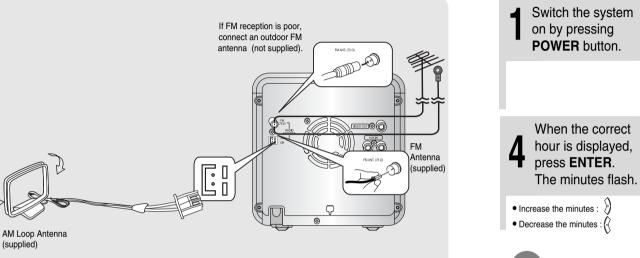

# **Connecting the FM and** AM(MW) Antennas

#### FM antenna connection

- 1. Connect the FM antenna supplied to the FM 75 $\Omega$ COAXIAL terminal as a temporary measure.
- 2. Slowly move the antenna wire around until you find a location where reception is good, then fasten it to a wall or other rigid surface.
- If reception is poor, connect an outdoor antenna. Before attaching a  $75\Omega$  coaxial cable (with a standard type connector), disconnect the supplied FM antenna.

#### AM(MW) antenna connection

- 1. Connect the AM loop antenna supplied to the AM and h terminals.
- 2. If reception is poor, connect an outdoor single vinyl-covered wire to the AM terminal. (Keep the AM loop antenna connected).

(supplied)