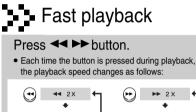

Fast Playback

Press ◀◀ ►► button.
Each time the button is pressed during playback, the playback speed changes as follows:

Slow Playback

#### Press SLOW button.

• Each time the button is pressed during playback, the playback speed changes as follows:

Note

Reverse slow playback does not work with DivX.
No sound is heard during slow playback and step motion playback.