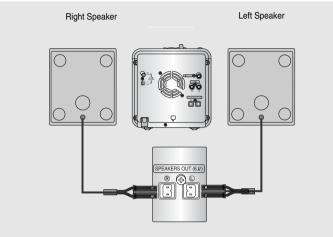

### **Connecting the Speakers**

Before moving or installing the product, be sure to turn off the power and disconnect the power cord.

#### Loudspeakers

- Place these speakers in front of your listening position, facing inwards (about 45°) toward you.
- Place the speakers so that their tweeters will be at the same height as your ear.

#### Selecting the Listening Position

The listening position should be located about 2.5 to 3 times the distance of the TV's screen size away from the TV. Example: For 32" TVs 2-2.4m (6-8feet) For 55" TVs 3.5-4m (11-13feet)

#### **Directions in Installing Speaker**

- Installation in a place near heating apparatus, under direct lay of light or with high humidity may cause performance degradation of the speaker.
- Do not install on the wall or on a high place of pole or other unstable place to prevent any safety accident caused by falling of the speaker.
- Do not take the speaker apart from TV or computer monitor.

The speaker near the TV or computer monitor may influence the quality of the screen display.