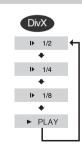

Fast Playback

Press ◀◀ ►► button.
Each time the button is pressed during playback, the playback speed changes as follows:

Slow Playback

#### Press SLOW button.

• Each time the button is pressed during playback, the playback speed changes as follows:

Note

Reverse slow playback does not work with DivX.
No sound is heard during slow playback and step motion playback.