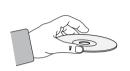

#### Handling discs ...

Do not touch the playback side of the disc. Hold the disc by the edges so that fingerprints will not get on the surface. Do not stick paper or tape on the disc.

#### Handling and Storing Discs

When you get fingerprints or dirt on the disc, clean it with a mild detergent diluted in water and wipe with a soft cloth.

• When cleaning, wipe gently from the inside to the outside of the disc.