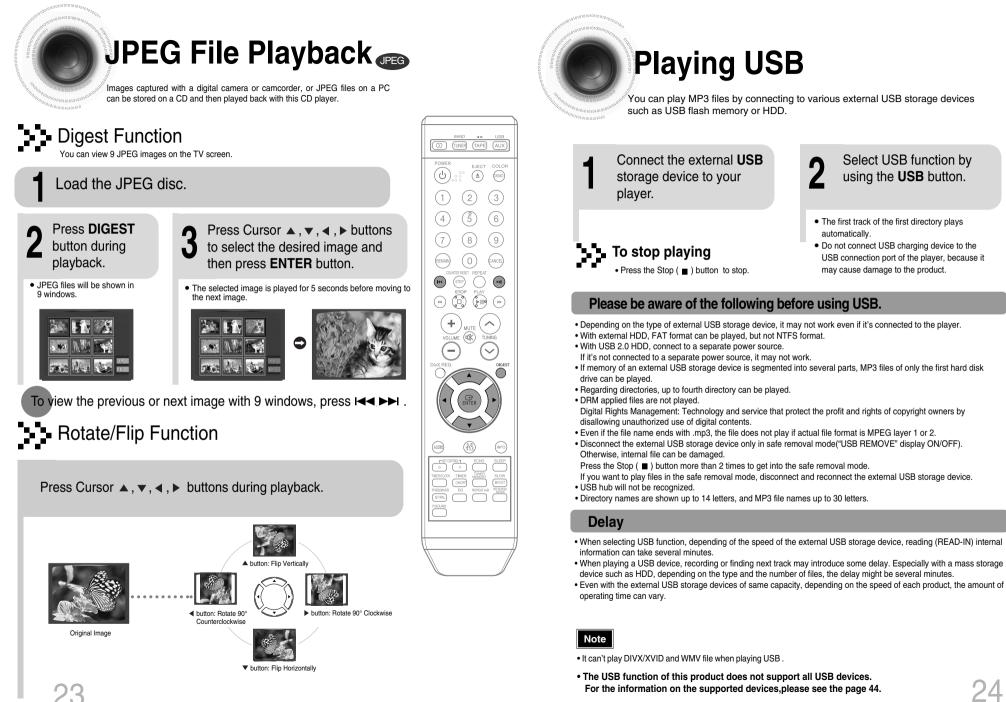

# Selecting a Track from USB Device

You can select a desired directory and an MP3 file during the play or when it stopped.

Before you begin! 
 Connect the external USB storage device to your player. Select USB function by using the USB button.

# To use high speed search

Before you begin! 

Connect the external USB storage device to your player. Select USB function by using the USB button.

You can search the part you want guickly during the play

#### Press the ◄< , ►► button.

· Whenever you press the button, you can search backward or forward  $2X \rightarrow 4X \rightarrow 8X \rightarrow 32X$ → OFF times quickly.

### To repeat

Press the **REPEAT** button during the play.

- REPEAT RANDOM : Plays tracks in random order. (A track that has already been played may be played again.)
- REPEAT 1 : repeat play one track only.
- REPEAT Dir : repeat play the folder .
- REPEAT ALL : repeat play the entire directories.