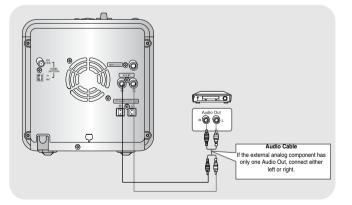

# Connecting to ExternalComponents

#### **Connecting to an External Analog Component**

Example: Analog signal components such as a VCR, Camcorder, and TV.

- Connect Audio In on the CD player to Audio Out on the external analog component. • Be sure to match connector colors.
- Press AUX to select AUX.
  'AUX' appears in the display.