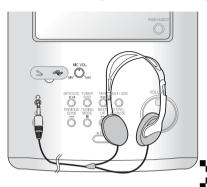

### Connecting Headphones/Microphone(option)

You can connect a set of headphones to your micro component system so that you can listen to music or radio programmers without disturbing other people in the room. The earphones must have a 3.5ø jack or an appropriate adapter.

- Connect the headphones to the PHONES jack on the top panel.
- The loudspeakers are no longer used to output the sound.

#### Note

 Prolonged use of headphones at a high volume may damage vour hearing.

Plug the microphone with a 3.5ø MIC jack into microphone terminal.

- · Connect the Microphone.
- Push the MIC LEVEL knob first and then Turn it to adjust the MIC level.
- Press the ECHO button to select ECHO1, ECHO2, and ECHO OFF. . During using the microphone, you can press the REC/PAUSE button to record your favorite.