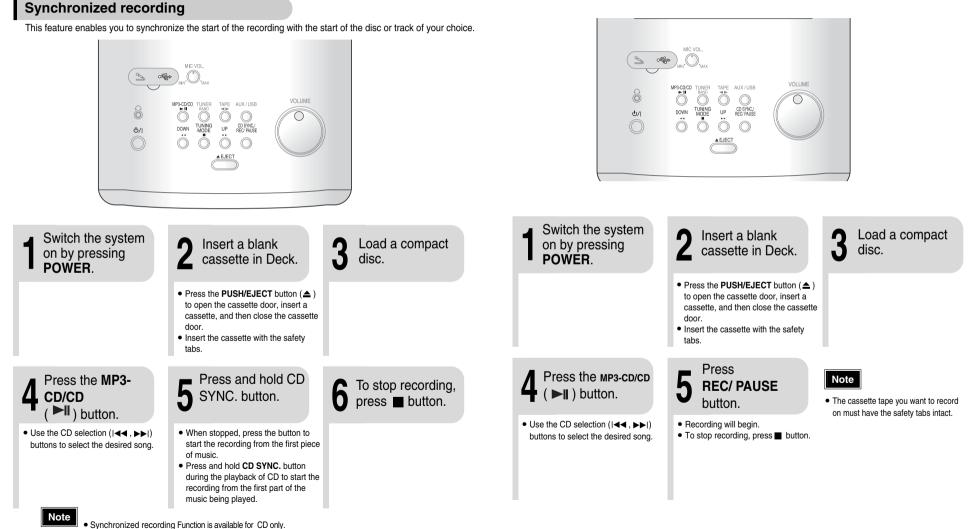

# **Recording a Compact Disc**

You can record a compact disc on a cassette in two different ways:

#### **Direct recording**

The direct recording mode enables you to start recording with any track on the compact disc.

• Synchronized recording Function is available for CD only.

· Depending on the Key control Mode, synchronized recording can not work, but then you can press the OPEN button and repeat step5,6 return to Synchronized recording.