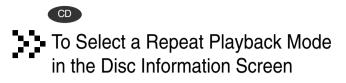

Press INFO button.

CD

· Each time the button is pressed, the display changes as follows:

### **Displaying Disc Information**

DivX JPEG

(© 0001/0042 (2) 0:00:09 €⊋ OFF

O

Display disappears

Back for solution

Nore than words

You can view playback information on the disc on the TV screen.

#### Press **REPEAT** button.

• Each time the button is pressed during playback, the repeat playback mode changes as follows:

| 4 |
|---|
|   |
|   |
|   |
|   |
|   |
|   |
|   |

#### MP3 JPEG

| REPEAT : RANDOM |  |
|-----------------|--|
| +               |  |
| REPEAT : TRACK  |  |
| +               |  |
| REPEAT : DIR    |  |
| +               |  |
| REPEAT : DISC   |  |
| +               |  |
| REPEAT : OFF    |  |
|                 |  |

#### Repeat Playback Options

#### RANDOM

Plays tracks in random order. (A track that has already been played may be played again.)

#### TRACK

Repeatedly plays the selected track.

#### DIR

Repeatedly plays all tracks in the selected folder.

#### DISC

Repeatedly plays the entire disc.

#### OFF

Cancels Repeat Playback.

• For MP3 and JPEG discs, you cannot select Repeat Play from the information display screen.