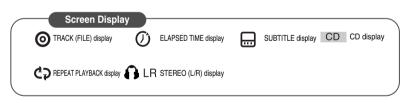

Press INFO button.

CD

· Each time the button is pressed, the display changes as follows:

### **Displaying Disc Information**

DivX JPEG

(© 0001/0042 (2) 0:00:09 €⊋ OFF

O

Display disappears

Back for solution

Nore than words

You can view playback information on the disc on the TV screen.

#### Note

 Depending on the disc, the disc information display may appear different.

CD (0 02/02 ) LR () OFF () 0:02:30

0

Display disappears

#### • What is a Track (File)?

appears on the TV screen!

A section of video or a music file recorded on a CD, or MP3-CD.

operation is not possible with the disc currently being played.

If this symbol appears on the TV screen while buttons are being operated, that