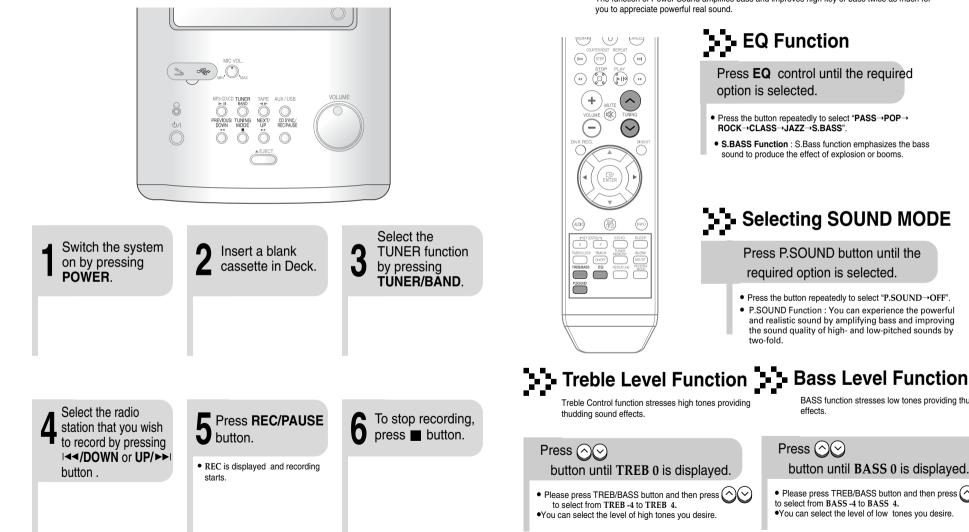

- 1. MIC VOL
- 2. USB JACK
- 3. MIC JACK
- 4. HEADPHONE JACK CONNECTOR
- 5. STANDBY/ON
- 6. FUNCTIONS (MP3-CD/CD/TUNER/TAPE)
- 7. SEARCH FUNCTION BUTTONS TUNING MODE OR STOP BUTTON

- 8. EJECT
- 9. CD SYNCHRO / REC/PAUSE
- **10. VOLUME CONTROL**
- 11. AUX/USB
- 12. CASSETTE DECK

### EQ/Sound Mode/Treble/Bass Function

Your micro component system is equipped with a preset equalizer that allows you to choose the most appropriate balance between treble and bass frequencies, according to the type of music vou are listening to.

The function of Power Sound amplifies bass and improves high key or bass twice as much for

### EQ Function

Press EQ control until the required option is selected.

 Press the button repeatedly to select "PASS→POP→ ROCK→CLASS→JAZZ→S.BASS".

 S.BASS Function : S.Bass function emphasizes the bass sound to produce the effect of explosion or booms.

Press P.SOUND button until the required option is selected.

- Press the button repeatedly to select "P.SOUND→OFF".
- P.SOUND Function : You can experience the powerful and realistic sound by amplifying bass and improving the sound quality of high- and low-pitched sounds by two-fold.

BASS function stresses low tones providing thudding sound effects.

Press  $\bigcirc \bigcirc$ 

button until BASS 0 is displayed.

• Please press TREB/BASS button and then press  $(\land)(\checkmark)$ to select from BASS -4 to BASS 4. •You can select the level of low tones you desire.