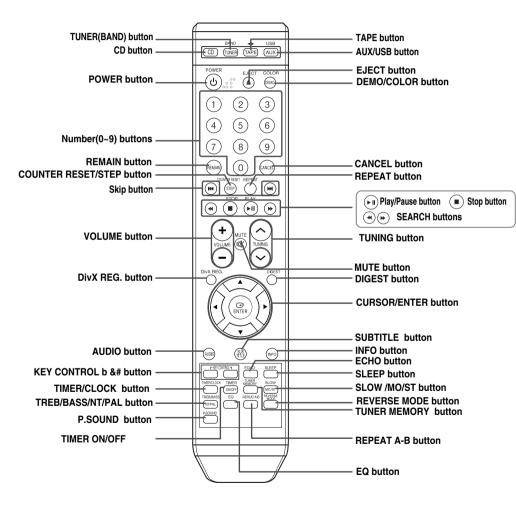

### -Remote Control-

#### Range of Operation of the Remote Control

The remote control can be used up to approximately 23 feet/7 meters in a straight line. It can also be operated at a horizontal angle of up to  $30^{\circ}$  from the remote control sensor.