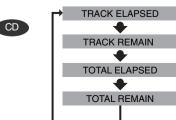

#### **Checking the Remaining Time**

#### Press the REMAIN button.

• For checking the total and remaining time of a title or chapter being played.

#### Each time the REMAIN button is pressed