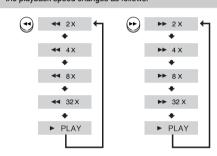

# To use high speed search

Before you begin! 

Connect the external USB storage device to your player. Select USB function by using the USB button.

You can search the part you want guickly during the play

#### Press the ◄< , ►► button.

· Whenever you press the button, you can search backward or forward  $2X \rightarrow 4X \rightarrow 8X \rightarrow 32X$ → OFF times quickly.