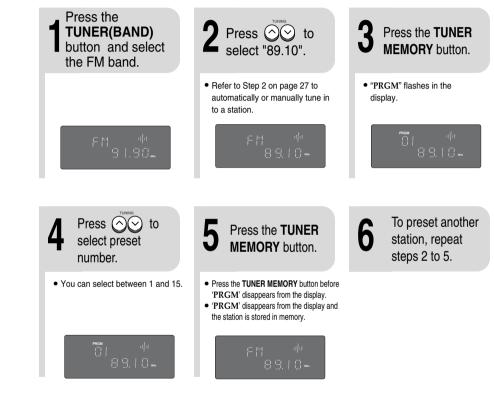

#### Example: Presetting FM 89.1 in the memory

- Each time the button is pressed, the sound switches between "STEREO" and "MONO".
- In a poor reception area, select MONO for a clear, interference-free broadcast.