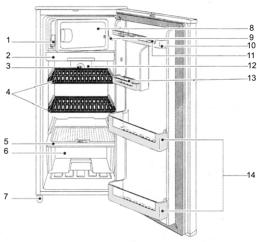

### PARTS IDENTIFICATION विभिन्न भागों के नाम

- 1 ICF TRAY
- 2. CHILLED ROOM
- 3. DEODORIZER (Select Model)
- 4. SHELF (WIRE)
- 5. COVER VEGETABLE COMPARTMENT
- 6. VEGETABLE COMPARTMENT
- 7. LEVELLING LEG
- 8. ICE MAKING COMPARTMENT
- 9. TEMPERATURE CONTROL DIAL & DEFROST BU TTON
- 10. GUARD EGG
- 11. TRAY EGG (Select Model)
- 12. ROOM LAMP (Select Model)
- 13. GUARD VARIETY (2 nos. In Select Model)
- 14. GUARD JUMBO

- 1. आइस ट्रे
- 2. चिल्ड रूम
- 3. डियोडराईजर (सिलेक्टमॉडल)
- 4. जालीदार टे
- 5. सब्जी टोकरी का ढक्कन
- 6. सब्जी टोकरी
- <sup>7.</sup> समतल पैर
- 8. बर्फ जमानेवाला केबिन
- <sup>9.</sup> तापमान चक्र व डीफ्रास्ट बटन
- <sup>10.</sup> अंडा गार्ड
- 11. अंडा ट्रे (सिलेक्ट मॉडल)
- 12. रेफ्रीजरेटर बल्ब (सिलेक्ट मॉडल)
- 13. अन्य गार्ड (सिलेक्ट मॉडल)
- 14. बडी बोतल गार्ड