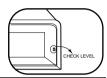

## **HOW TO DEFROST**

For most efficient operation of the refrigerator with minimum electrical energy consumption, defrost when ice/frost is formed on the walls of the ice making compartment.

 Check the layer thickness of the frost /ice formed on the walls of the ice making compartment. If frost is formed on the check level (as indicated by a red mark), please defrost.

# डिफ्रास्ट कैसे करें

उचित प्रयोग और कम से कम बिजली खर्च करने के लिए डिफ्रास्ट का प्रयोग तब करें जब फ्रीजर केबिन की दीवारों पर बर्फ की परत मोटी हो गई हों

 फ्रीजर केबिन में बर्फ़ की परत की मोटाई देख लें अगर वो लाल निशान से उपर है तो डिफ्रास्ट का बटन दबाए