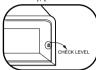

## **HOW TO DEFROST**

For most efficient operation of the refrigerator with minimum electrical energy consumption, defrost when ice/frost is formed on the walls of the ice making compartment.

 Check the layer thickness of the frost /ice formed on the walls of the ice making compartment. If frost is formed on the check level (as indicated by a red mark), please defrost.

Push the "DEF" button to defrost. Frost on the surface of the evaporator will begin to melt and can be easily removed.

In order to remove ice from the ice making compartment, do not use a keen tool, knife or screw driver.

# डिफ्रास्ट कैसे करें

उचित प्रयोग और कम से कम बिजली खर्च करने के लिए डिफ्रास्ट का प्रयोग तब करें जब फ्रीजर केबिन की दीवारों पर बर्फ की परत मोटी हो गई हों

 फ्रीजर केबिन में बर्फ़ की परत की मोटाई देख लें अगर वो लाल निशान से उपर है तो डिफ्रास्ट का बटन दबाए

 डिफ्रास्ट का बटन दबाते ही दीवारो पर जमी बर्फ की परत पिघलने लगेगी और आराम से निकाली जा सकेगीं

3. बर्फ निकालने के लिए नकीले उपकरण जैसे: चाक् , पेचकस का प्रयोग न करें

 जब डिफ्रास्टिंग हो जाएगी रेफ्रीजरेटर स्वतः ही चालु हो जाएगां