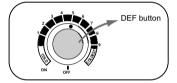

Push the "DEF" button to defrost. Frost on the surface of the evaporator will begin to melt and can be easily removed.

In order to remove ice from the ice making compartment, do not use a keen tool, knife or screw driver.

 डिफ्रास्ट का बटन दबाते ही दीवारो पर जमी बर्फ की परत पिघलने लगेगी और आराम से निकाली जा सकेगीं

3. बर्फ निकालने के लिए नकीले उपकरण जैसे: चाक् , पेचकस का प्रयोग न करें

 जब डिफ्रास्टिंग हो जाएगी रेफ्रीजरेटर स्वतः ही चालु हो जाएगां