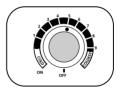

## **TEMPERATURE CONTROL**

### DIAL At "Normal" POINT

 To maintain optimum temperature for food storage, setthe control dial at the "Normal" Position

### DIAL At "Coldest" POINT

- When setting the control dial at the "Coldest" Position, the refrigerator becomes coldest.
- When large quantities of food is stored, For quick ice making set the control dial at the "Coldest" position.

### DIAL At "Cold"POINT

- When setting the control dial at the "Cold" Position, the refrigerator becomes warmer.
- $\bullet \, When \, small \, quantities \, of food \, is \, stored.$

## तापमान नियंत्रण

### घुमायें "सामान्य" बिन्दु

• अधिकतम अनुकूल परिस्थितियाँ बनाए रखने के लिए थर्मोस्टेट नॉब नार्मल स्थिति में रखे।

### घुमायें "कोल्डस्ट" बिन्दु

- जब नॉब "कोल्डस्ट" बिन्दु पर होता है, तो रेफ्रीजरेटर अधिक ठंडा होता है।
- जब खाद्य पदार्थ अत्यधिक मात्रा में रखे हों, बर्फ जल्दी जमानी हो तब यह स्थिति उचित हैं।

### घुमायें "कोल्ड" बिन्दु

- जब नॉब "कोल्ड" बिन्दु पर होगा, तो रेफ्रीजरेटर थोडा कम ठंडा होता है।
- जब खाद्य पदार्थ कम मात्रा में रखे हों, तब यह स्थिति उचित हैं।