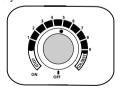

## **TEMPERATURE CONTROL**

### DIAL At "Normal" POINT

 To maintain optimum temperature for food storage, setthe control dial at the "Normal" Position

### DIAL At "Coldest" POINT

- When setting the control dial at the "Coldest" Position, the refrigerator becomes coldest.
- When large quantities of food is stored, For quick ice making set the control dial at the "Coldest" position.

### DIAL At "Cold"POINT

- When setting the control dial at the "Cold" Position, the refrigerator becomes warmer.
- $\bullet \, When \, small \, quantities \, of food \, is \, stored.$

### घुमायें "सामान्य" बिन्दु

• अधिकतम अनुकूल परिस्थितियाँ बनाए रखने के लिए थर्मोस्टेट नॉब नार्मल स्थिति में रखे।

### घुमायें "कोल्डस्ट" बिन्दु

- जब नॉब "कोल्डस्ट" बिन्दु पर होता है, तो रेफ्रीजरेटर अधिक ठंडा होता है।
- जब खाद्य पदार्थ अत्यधिक मात्रा में रखे हों, बर्फ जल्दी जमानी हो तब यह स्थिति उचित हैं।

### घुमायें "कोल्ड" बिन्दु

- जब नॉब "कोल्ड" बिन्दु पर होगा, तो रेफ्रीजरेटर थोडा कम ठंडा होता है।
- जब खाद्य पदार्थ कम मात्रा में रखे हों, तब यह स्थिति उचित हैं।