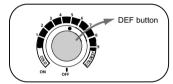

Push the "DEF" button to defrost. Frost on the surface of the evaporator will begin to melt and can be easily removed.

In order to remove ice from the ice making compartment, do not use a keen tool, knife or screw driver.

 डिफ्रास्ट का बटन दबाते ही दीवारो पर जमी बर्फ की परत पिघलने लगेगी और आराम से निकाली जा सकेगीं

3. बर्फ निकालने के लिए नकीले उपकरण जैसे: चाक् , पेचकस का प्रयोग न करें

 जब डिफ्रास्टिंग हो जाएगी रेफ्रीजरेटर स्वतः ही चालु हो जाएगां