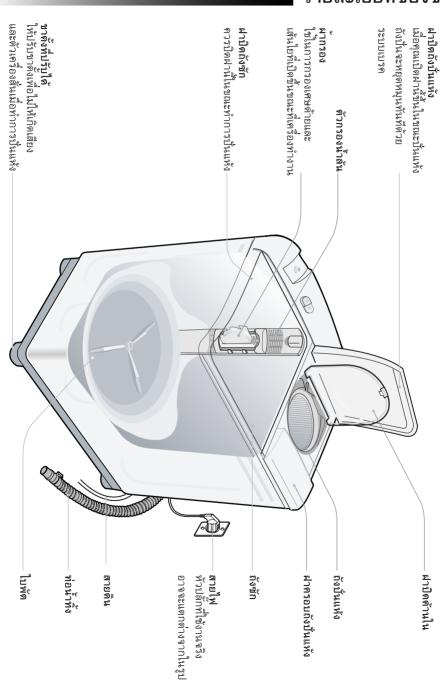

ต่อม

ไม่ควรให้เด็กเล่นเครื่องตามลำพัง เพราะ อาจทำให้เด็กพลัดตกลงไปในเครื่องได้



เพื่อหลีกเลี่ยง น้ำลันออกจากจากเครื่องซึ่ง จะทำให้เครื่องเสียหายได้ ควรจ่ายน้ำ ในระดับที่เหมาะสมไม่แรงจนเกินไป

### ข้อควรระวังในการใช้เครื่อง

- 1. ไม่ใช้น้ำร้อนมากเกินไป (50องศาหรือมากกวา) เนื่องจากชิ้นส่วนพลาสติก และเสื้อผ้าของคุณ อาจได้รับความเสียหายได้
- ก่อนทำการซัก ตรวจสอบสิ่งของที่มีอยู่ในกระเป๋า ถ้ามีเศษสิ่งของประเภทเข็มหรือตะปูอยู่ในเสื้อผ้าจะ ทำให้เกิดความเสียหายให้กับเครื่องและเสื้อผ้า
- 3. ทำการลดระดับแรงดันของน้ำให้ลดลง เมื่อพบว่าแรงดันน้ำมากเกินไป

- 4. ต้องแน่ใจว่าได้ใส่แผ่นพลาสติกลง ในถึงปั่นแห้งแล้วเพื่อป้องกันเสื้อผ้า กระเด็นออกจากถึงขณะงั่น
- 5. ไม่ควรทำให้น้ำกระเด็นโดนฝาปิดถังซัก
- 6. ทอน้ำทิ้งต้องวางลงพื้น
- 7. ไม่ควรทำน้ำเปียกที่แผงควบคุม ด้านบนของตัวเครื่อง

## รายละเอียดของชิ้นส่วน