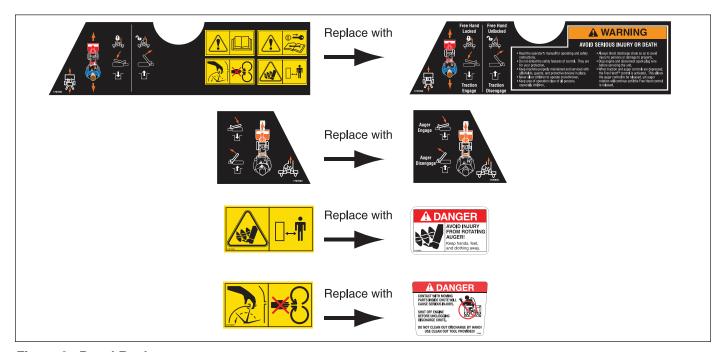

## INSTALLATION

- 1. Remove the push nuts (B, Figure 1) securing the chute wireform (A).
- 2. Remove and discard the wireform (A).
- 3. Replace the icon-based CE decals on the unit with the text and icon ANSI decals from this kit as shown in Figure 2.
- 4. Remove and replace the starter with Briggs & Stratton starter kit 390922.

Figure 1. Remove Chute Guard A. Chute Guard B. Push Nuts

Figure 2. Decal Replacement