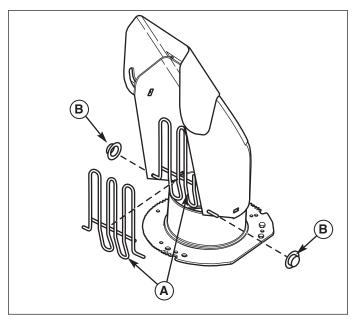

## INSTALLATION

- 1. Remove the push nuts (B, Figure 1) securing the chute wireform (A).
- 2. Remove and discard the wireform (A).
- 3. Replace the icon-based CE decals on the unit with the text and icon ANSI decals from this kit as shown in Figure 2.
- 4. Remove and replace the starter with Briggs & Stratton starter kit 390922.

Figure 1. Remove Chute Guard A. Chute Guard B. Push Nuts

Figure 2. Decal Replacement