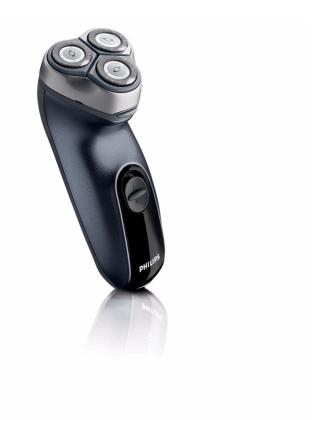

Philips electric shaver

HQ6646

Reflex Action System

Individually floating heads

# A close shave

The HQ6646 is developed to offer a close and comfortable shave for an affordable price. The Reflex Action System is combined with the Super Lift & Cut technology, guaranteeing a close and comfortable shave.