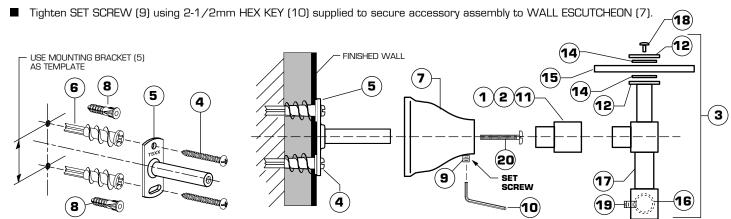

#### INSTALL 18" TOWEL BAR, 24" TOWEL BAR, 24" TOWEL BAR W/ GLASS SHELF AND TOILET TISSUE HOLDER

- Place ESCUTCHEON (7) onto MOUNTING BRACKET (5), and secure with ATTACHMENT SCREW (20).
- For the 24" TOWEL BAR W/ GLASS SHELF (3), Install TOWEL BAR (16) into bottom of HANGER ROD POSTS (17). Align SET SCREW (19) in back of LEFT HANGER ROD POST (17) with hole in TOWEL BAR (16). Tighten SET SCREW (19) to restrict rotation of TOWEL BAR (16). Install the SQUARE WASHER (12), WASHER (14), GLASS SHELF (15), WASHER (14) and SQUARE WASHER (12) onto HANGER ROD POST (17). Install and tighten SCREWS (18). See illustration.
- Install the 18" TOWEL BAR (1), 24" TOWEL BAR (2), 24" TOWEL BAR W/ GLASS SHELF (3) into WALL ESCUTCHEON (7).

### 2 INSTALL TOILET TISSUE HOLDER

SATIN (PVD)

- Place ESCUTCHEON (7) onto MOUNTING BRACKET (5), and secure with ATTACHMENT SCREW (3).
- Install the TOILET TISSUE HOLDERS (11) into the WALL ESCUTCHEONS (7).
- Tighten SET SCREWS (9) using 2-1/2mm HEX KEY (10) supplied to secure assembly to ESCUTCHEONS (7).
- Place TISSUE ROLLER ASSEMBLY (12) into TOILET TISSUE HOLDER (11) by pushing the ends together and releasing into the TOILET TISSUE HOLDER (11).