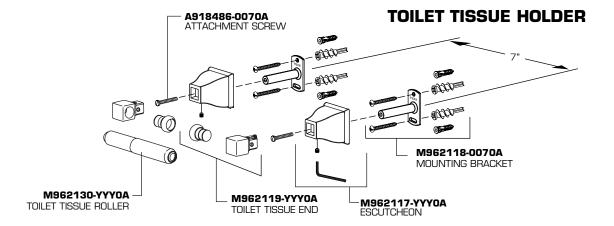

### 2 INSTALL TOILET TISSUE HOLDER

SATIN (PVD)

- Place ESCUTCHEON (7) onto MOUNTING BRACKET (5), and secure with ATTACHMENT SCREW (3).
- Install the TOILET TISSUE HOLDERS (11) into the WALL ESCUTCHEONS (7).
- Tighten SET SCREWS (9) using 2-1/2mm HEX KEY (10) supplied to secure assembly to ESCUTCHEONS (7).
- Place TISSUE ROLLER ASSEMBLY (12) into TOILET TISSUE HOLDER (11) by pushing the ends together and releasing into the TOILET TISSUE HOLDER (11).