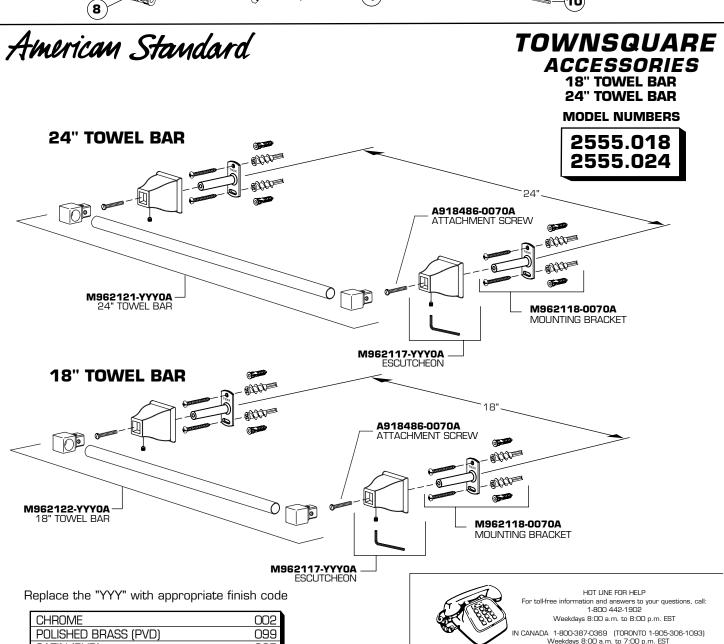

# TOWNSQUARE ACCESSORIES

18"TOWEL BAR 24"TOWEL BAR 24"TOWEL BAR WITH GLASS SHELF TOILET TISSUE HOLDER Installation Instructions 2555.018 2555.024 2555.034 2555.061

Certified to comply with ANSI A112.18.1

### 18" TOWEL BAR, 24" TOWEL BAR, 24" TOWEL BAR W/GLASS SHELF AND TOILET TISSUE HOLDER MOUNTING & INSTALLATION

- The 18" TOWEL BAR (1), 24" TOWEL BAR (2), 24" TOWEL BAR W/GLASS SHELF (3) and TOILET TISSUE HOLDER (11) work best if secured to a wall stud or cross brace within the wall, using the SCREWS (4) supplied.
- If the 18" TOWEL BAR (1), 24" TOWEL BAR (2), 24" TOWEL BAR W/GLASS SHELF (3) and TOILET TISSUE HOLDER (11) are to be installed on a tile or plaster wall the ANCHORS (8) and SCREWS (4) should be used.
- Determine desired height and location (optional) and mark a center line. For the 24" TOWEL BAR (2) and 24" TOWEL BAR W/GLASS SHELF mark a centerline 24" horizontally from the first location. For the 18" TOWEL BAR (1) mark a centerline 18" from the first location. For the TOILET TISSUE HOLDER (11) mark a centerline 7" from the first location. Using the MOUNTING PLATE (5) as a template mark the two spots for the mounting holes. Repeat for the other MOUNTING PLATE (5). If MOUNTING PLATE (5) is secured to a stud or cross brace drill small pilot holes for SCREWS (4).
- For installations on drywall, use DRYWALL ANCHOR (6) and SCREWS (4) for securing MOUNTING PLATES (5) to wall. Place #2 Phillips screwdriver or cordless screwdriver into recess of anchor. Press into drywall while turning the anchor clockwise until it is seated flush with the wall. Place MOUNTING PLATES (5) over DRYWALL ANCHORS (6) and insert screws provided with #2 Phillips screwdriver. See illustration below. Secure MOUNTING PLATES (5) to wall with SCREWS (4).
- For installations on tiled walls, If TILE ANCHORS (8) and SCREWS (4) are used for securing MOUNTING PLATE (5), then drill two 1/4" diameter holes a minimum of 1-1/4" deep. Insert the two TILE ANCHORS (8) flush with face of the finished wall.
- Secure MOUNTING PLATES (5) to wall with SCREWS (4).

#### INSTALL 18" TOWEL BAR, 24" TOWEL BAR, 24" TOWEL BAR W/ GLASS SHELF AND TOILET TISSUE HOLDER

- Place ESCUTCHEON (7) onto MOUNTING BRACKET (5), and secure with ATTACHMENT SCREW (20).
- For the 24" TOWEL BAR W/ GLASS SHELF (3), Install TOWEL BAR (16) into bottom of HANGER ROD POSTS (17). Align SET SCREW (19) in back of LEFT HANGER ROD POST (17) with hole in TOWEL BAR (16). Tighten SET SCREW (19) to restrict rotation of TOWEL BAR (16). Install the SQUARE WASHER (12), WASHER (14), GLASS SHELF (15), WASHER (14) and SQUARE WASHER (12) onto HANGER ROD POST (17). Install and tighten SCREWS (18). See illustration.
- Install the 18" TOWEL BAR (1), 24" TOWEL BAR (2), 24" TOWEL BAR W/ GLASS SHELF (3) into WALL ESCUTCHEON (7).

#### Replace the "YYY" with appropriate finish code

| ı | CHROME         | 002 |
|---|----------------|-----|
| ı | POLISHED BRASS | 099 |
| ı | SATIN          | 295 |

HOT LINE FOR HELP For toll-free information and answers to your questions, call: 1-800 442-1902 Weekdays 8:00 a.m. to 8:00 p.m. EST