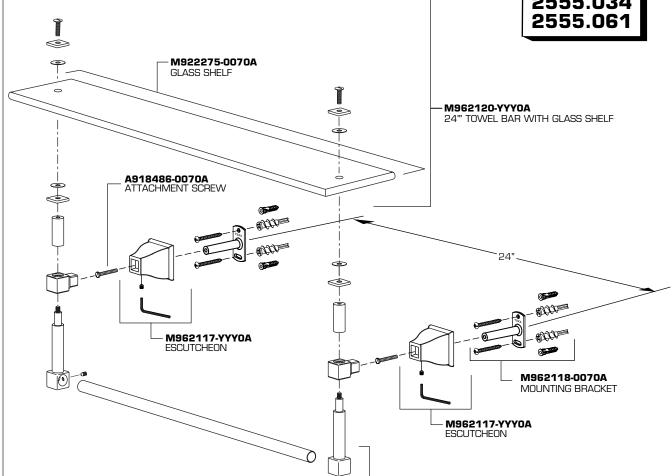

#### INSTALL 18" TOWEL BAR, 24" TOWEL BAR, 24" TOWEL BAR W/ GLASS SHELF AND TOILET TISSUE HOLDER

- Place ESCUTCHEON (7) onto MOUNTING BRACKET (5), and secure with ATTACHMENT SCREW (20).
- For the 24" TOWEL BAR W/ GLASS SHELF (3), Install TOWEL BAR (16) into bottom of HANGER ROD POSTS (17). Align SET SCREW (19) in back of LEFT HANGER ROD POST (17) with hole in TOWEL BAR (16). Tighten SET SCREW (19) to restrict rotation of TOWEL BAR (16). Install the SQUARE WASHER (12), WASHER (14), GLASS SHELF (15), WASHER (14) and SQUARE WASHER (12) onto HANGER ROD POST (17). Install and tighten SCREWS (18). See illustration.
- Install the 18" TOWEL BAR (1), 24" TOWEL BAR (2), 24" TOWEL BAR W/ GLASS SHELF (3) into WALL ESCUTCHEON (7).

#### **MODEL NUMBERS**

2555.034