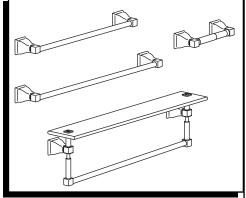

# TOWNSQUARE ACCESSORIES

18"TOWEL BAR 24"TOWEL BAR 24"TOWEL BAR WITH GLASS SHELF TOILET TISSUE HOLDER Installation Instructions 2555.018 2555.024 2555.034 2555.061

Certified to comply with ANSI A112.18.1

### 18" TOWEL BAR, 24" TOWEL BAR, 24" TOWEL BAR W/GLASS SHELF AND TOILET TISSUE HOLDER MOUNTING & INSTALLATION

- The 18" TOWEL BAR (1), 24" TOWEL BAR (2), 24" TOWEL BAR W/GLASS SHELF (3) and TOILET TISSUE HOLDER (11) work best if secured to a wall stud or cross brace within the wall, using the SCREWS (4) supplied.
- If the 18" TOWEL BAR (1), 24" TOWEL BAR (2), 24" TOWEL BAR W/GLASS SHELF (3) and TOILET TISSUE HOLDER (11) are to be installed on a tile or plaster wall the ANCHORS (8) and SCREWS (4) should be used.
- Determine desired height and location (optional) and mark a center line. For the 24" TOWEL BAR (2) and 24" TOWEL BAR W/GLASS SHELF mark a centerline 24" horizontally from the first location. For the 18" TOWEL BAR (1) mark a centerline 18" from the first location. For the TOILET TISSUE HOLDER (11) mark a centerline 7" from the first location. Using the MOUNTING PLATE (5) as a template mark the two spots for the mounting holes. Repeat for the other MOUNTING PLATE (5). If MOUNTING PLATE (5) is secured to a stud or cross brace drill small pilot holes for SCREWS (4).
- For installations on drywall, use DRYWALL ANCHOR (6) and SCREWS (4) for securing MOUNTING PLATES (5) to wall. Place #2 Phillips screwdriver or cordless screwdriver into recess of anchor. Press into drywall while turning the anchor clockwise until it is seated flush with the wall. Place MOUNTING PLATES (5) over DRYWALL ANCHORS (6) and insert screws provided with #2 Phillips screwdriver. See illustration below. Secure MOUNTING PLATES (5) to wall with SCREWS (4).
- For installations on tiled walls, If TILE ANCHORS (8) and SCREWS (4) are used for securing MOUNTING PLATE (5), then drill two 1/4" diameter holes a minimum of 1-1/4" deep. Insert the two TILE ANCHORS (8) flush with face of the finished wall.
- Secure MOUNTING PLATES (5) to wall with SCREWS (4).

#### INSTALL 18" TOWEL BAR, 24" TOWEL BAR, 24" TOWEL BAR W/ GLASS SHELF AND TOILET TISSUE HOLDER

- Place ESCUTCHEON (7) onto MOUNTING BRACKET (5), and secure with ATTACHMENT SCREW (20).
- For the 24" TOWEL BAR W/ GLASS SHELF (3), Install TOWEL BAR (16) into bottom of HANGER ROD POSTS (17). Align SET SCREW (19) in back of LEFT HANGER ROD POST (17) with hole in TOWEL BAR (16). Tighten SET SCREW (19) to restrict rotation of TOWEL BAR (16). Install the SQUARE WASHER (12), WASHER (14), GLASS SHELF (15), WASHER (14) and SQUARE WASHER (12) onto HANGER ROD POST (17). Install and tighten SCREWS (18). See illustration.
- Install the 18" TOWEL BAR (1), 24" TOWEL BAR (2), 24" TOWEL BAR W/ GLASS SHELF (3) into WALL ESCUTCHEON (7).