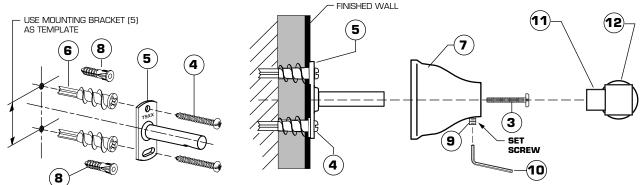

### 18" TOWEL BAR, 24" TOWEL BAR, 24" TOWEL BAR W/GLASS SHELF AND TOILET TISSUE HOLDER MOUNTING & INSTALLATION

- The 18" TOWEL BAR (1), 24" TOWEL BAR (2), 24" TOWEL BAR W/GLASS SHELF (3) and TOILET TISSUE HOLDER (11) work best if secured to a wall stud or cross brace within the wall, using the SCREWS (4) supplied.
- If the 18" TOWEL BAR (1), 24" TOWEL BAR (2), 24" TOWEL BAR W/GLASS SHELF (3) and TOILET TISSUE HOLDER (11) are to be installed on a tile or plaster wall the ANCHORS (8) and SCREWS (4) should be used.
- Determine desired height and location (optional) and mark a center line. For the 24" TOWEL BAR (2) and 24" TOWEL BAR W/GLASS SHELF mark a centerline 24" horizontally from the first location. For the 18" TOWEL BAR (1) mark a centerline 18" from the first location. For the TOILET TISSUE HOLDER (11) mark a centerline 7" from the first location. Using the MOUNTING PLATE (5) as a template mark the two spots for the mounting holes. Repeat for the other MOUNTING PLATE (5). If MOUNTING PLATE (5) is secured to a stud or cross brace drill small pilot holes for SCREWS (4).
- For installations on drywall, use DRYWALL ANCHOR (6) and SCREWS (4) for securing MOUNTING PLATES (5) to wall. Place #2 Phillips screwdriver or cordless screwdriver into recess of anchor. Press into drywall while turning the anchor clockwise until it is seated flush with the wall. Place MOUNTING PLATES (5) over DRYWALL ANCHORS (6) and insert screws provided with #2 Phillips screwdriver. See illustration below. Secure MOUNTING PLATES (5) to wall with SCREWS (4).
- For installations on tiled walls, If TILE ANCHORS (8) and SCREWS (4) are used for securing MOUNTING PLATE (5), then drill two 1/4" diameter holes a minimum of 1-1/4" deep. Insert the two TILE ANCHORS (8) flush with face of the finished wall.
- Secure MOUNTING PLATES (5) to wall with SCREWS (4).

#### INSTALL 18" TOWEL BAR, 24" TOWEL BAR, 24" TOWEL BAR W/ GLASS SHELF AND TOILET TISSUE HOLDER

- Place ESCUTCHEON (7) onto MOUNTING BRACKET (5), and secure with ATTACHMENT SCREW (20).
- For the 24" TOWEL BAR W/ GLASS SHELF (3), Install TOWEL BAR (16) into bottom of HANGER ROD POSTS (17). Align SET SCREW (19) in back of LEFT HANGER ROD POST (17) with hole in TOWEL BAR (16). Tighten SET SCREW (19) to restrict rotation of TOWEL BAR (16). Install the SQUARE WASHER (12), WASHER (14), GLASS SHELF (15), WASHER (14) and SQUARE WASHER (12) onto HANGER ROD POST (17). Install and tighten SCREWS (18). See illustration.
- Install the 18" TOWEL BAR (1), 24" TOWEL BAR (2), 24" TOWEL BAR W/ GLASS SHELF (3) into WALL ESCUTCHEON (7).

### 2 INSTALL TOILET TISSUE HOLDER

SATIN (PVD)

- Place ESCUTCHEON (7) onto MOUNTING BRACKET (5), and secure with ATTACHMENT SCREW (3).
- Install the TOILET TISSUE HOLDERS (11) into the WALL ESCUTCHEONS (7).
- Tighten SET SCREWS (9) using 2-1/2mm HEX KEY (10) supplied to secure assembly to ESCUTCHEONS (7).
- Place TISSUE ROLLER ASSEMBLY (12) into TOILET TISSUE HOLDER (11) by pushing the ends together and releasing into the TOILET TISSUE HOLDER (11).