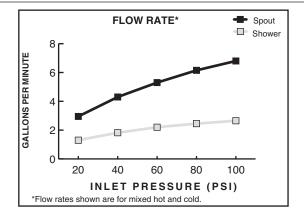

### **GENERAL DESCRIPTION:**

Cast brass valve body. Washerless 47mm ceramic disc valve cartridge with volume and temperature control. Hot limit safety stop. Pressure balancing cartridge maintains constant output temperature in response to changes in relative hot and cold supply pressures. 1/2" female I.P.S. inlets/outlets. Easy clean showerhead 2.5gpm/9.5L/min. flow restrictor. Metal lever handle. Rough-in plaster guard designed for use as thin-wall mounting adaptor. I.P.S. diverter tub spout.