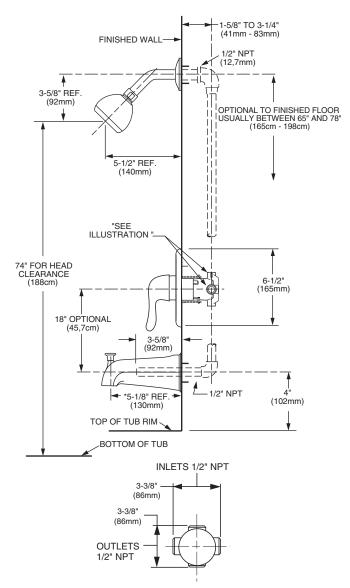

### **GENERAL DESCRIPTION:**

Cast brass valve body. Washerless 47mm ceramic disc valve cartridge with volume and temperature control. Hot limit safety stop. Pressure balancing cartridge maintains constant output temperature in response to changes in relative hot and cold supply pressures. 1/2" female I.P.S. inlets/outlets. Easy clean showerhead 2.5gpm/9.5L/min. flow restrictor. Metal lever handle. Rough-in plaster guard designed for use as thin-wall mounting adaptor. I.P.S. diverter tub spout.

#### MODEL NUMBER:

☐ 1675 Pressure Balance Tub and Shower Set Easy Clean showerhead. I.P.S. diverter tub spout. Polished Chrome finish.

THREADED INLETS